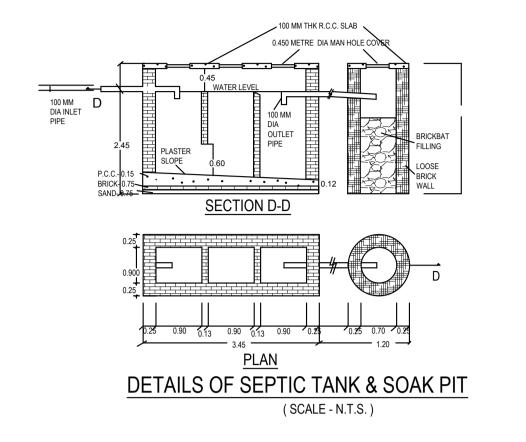

| Proposal File No. | MJNPC/BP/0007/W09/2019             |
|-------------------|------------------------------------|
| Owner Name        | MUKESH KUMAR SHAW                  |
|                   |                                    |
|                   |                                    |
| Khata No          | 222/9                              |
| Plot No           | 850/D/1                            |
| VCII NI           | A41.11                             |
| Village Name      | Mihijam                            |
| Use               | Residential                        |
| SubUse            | Bungalow/ Dwelling / Non Apartment |