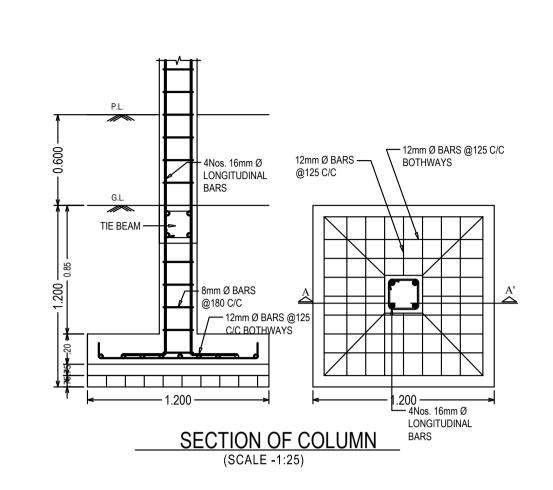

| Proposal File No. | MJNPC/BP/0007/W09/2019             |
|-------------------|------------------------------------|
| Owner Name        | MUKESH KUMAR SHAW                  |
|                   |                                    |
|                   |                                    |
| Khata No          | 222/9                              |
| Plot No           | 850/D/1                            |
| VCII NI           | A41.11                             |
| Village Name      | Mihijam                            |
| Use               | Residential                        |
| SubUse            | Bungalow/ Dwelling / Non Apartment |