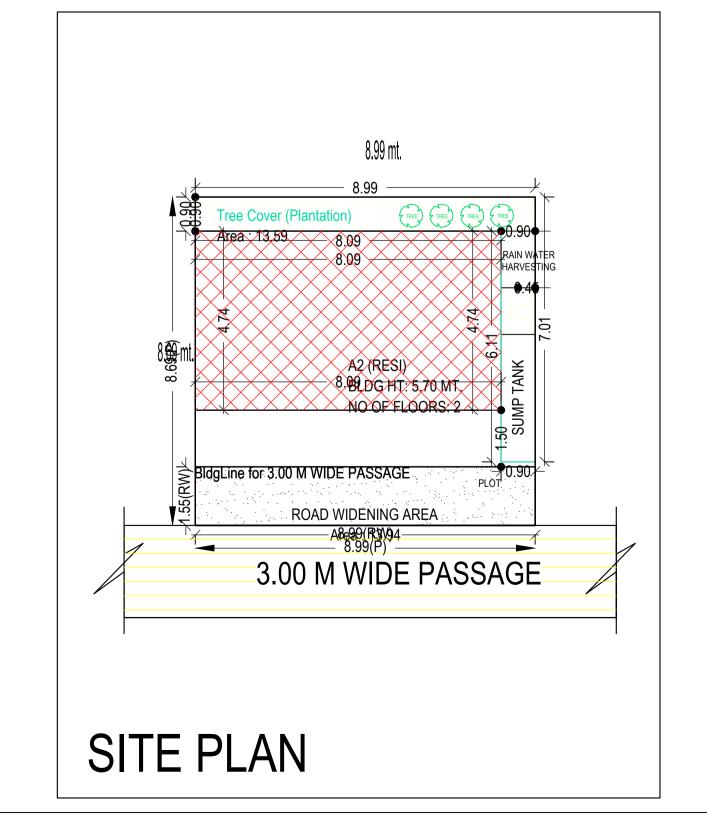

09-06-2020

SHEET NO. 1

| AREA STATEMENT MIHIJHAM                                        | VERSION NO.: 1.0.44              |                     |
|----------------------------------------------------------------|----------------------------------|---------------------|
| NAGAR PANCHAYAT                                                | VERSION DATE: 29/04/2019         |                     |
| PROJECT DETAIL:                                                |                                  |                     |
| Region: JHARKHAND URBAN<br>LOCAL BODIES                        | Plot Use: Residential            |                     |
| District: JAMTARA                                              | Plot SubUse: Bungalow/ Dwelling  | / Non Apartment     |
| Authority: MIHIJHAM NAGAR<br>PANCHAYAT                         | PlotNearbyReligiousStructure: NA |                     |
| Inward_No:<br>MJNPC/BP/0007/W09/2019                           | Plot/SubPlot No: 850/D/1         |                     |
| Application Type: General Proposal                             | North: Plot No PART OF 850/D/    | 1 LOT C             |
| Project Type: Building Permission                              | South: Plot No PART OF 850/D/    | 1 LOT A             |
| Nature of Development: New                                     | East: Road Width - 3.00          |                     |
| Location of Development Area: Old Area                         | West: Plot No PART OF 850        |                     |
| AREA DETAILS:                                                  |                                  | SQ.MT.              |
| AREA OF PLOT (Minimum)                                         | (A)                              | 78.11               |
| Deduction for NetPlot Area                                     |                                  |                     |
| Road Widening Area                                             |                                  | 13.94               |
| Total                                                          |                                  | 13.94               |
| NET AREA OF PLOT(Gross Plot Area - Deduction from Gross Plot   | (A-Deductions)                   | 64.17               |
| Production for Polance Plot Area/from Cra                      | as Plot Area)                    |                     |
| Deduction for Balance Plot Area(from Gro<br>Road Widening Area | ss Plot Area)                    | 12.04               |
|                                                                |                                  | 13.94               |
| Common Plot                                                    |                                  | 13.59               |
| Total BALANCE AREA OF PLOT(Net Plot                            | 1                                | 27.52               |
| Area - Recreational/Amenity space)                             | (A-Deductions)                   | 50.58               |
| PLOT AREA FOR COVERAGE(Net Plot Area)                          | (A-Deductions)                   | 64.17               |
| Plot Area for FAR (Net Plot Area + RoadWidening Area)          | (A-Deductions)                   | 64.17               |
| COVERAGE CHECK                                                 |                                  |                     |
| Permissible Coverage area (                                    | 70.00 % )                        | 44.92               |
| Proposed Coverage Area ( 5                                     | 9.73 % )                         | 38.33               |
| Total Prop. Coverage Area (                                    | 59.73 % )                        | 38.33               |
| Balance coverage area ( 10.2                                   | 27 % )                           | 6.59                |
| FAR CHECK                                                      |                                  |                     |
| Perm. FAR Area ( 1.20 )                                        |                                  | 77.00               |
| Total Perm. FAR area                                           |                                  | 77.00               |
| Residential FAR                                                |                                  | 76.66               |
| Proposed FAR Area                                              |                                  | 76.66               |
| Total Proposed FAR Area                                        |                                  | 76.66               |
| Consumed FAR (Factor)                                          |                                  | 1.19                |
| Balance FAR Area                                               |                                  | 0.34                |
| BUILT UP AREA CHECK                                            |                                  |                     |
| Total Proposed BuiltUp Area                                    |                                  | 76.66               |
| ARCHITECT (Regd)                                               |                                  | irshad hussain khan |
| ENGGINEER (Regd)                                               |                                  |                     |
| SUPERVISOR (Regd)                                              |                                  |                     |
| OWNER (Regd)                                                   |                                  | MUKESH KUMAR SHAW   |
|                                                                |                                  |                     |
| DEVELOPMENT A                                                  | UTHORITY                         | LOCAL BODY          |
|                                                                |                                  |                     |
|                                                                |                                  |                     |