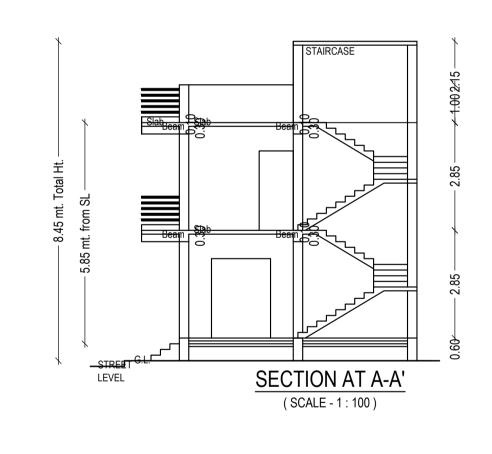

| Total Built Up<br>Area (Sq.mt.) | Proposed FAR<br>Area (Sq.mt.)<br>Resi. | Total FAR Area<br>(Sq.mt.) | Total Consumed<br>Additional FAR<br>Area (Sq.mt.) | Tnmt (No.) |
|--------------|---------------------|---------------------------------|----------------------------------------|----------------------------|---------------------------------------------------|------------|
| A2 (RESI)    | 1                   | 76.66                           | 76.66                                  | 76.66                      | 76.66                                             | 01         |
| Grand Total: | 1                   | 76.66                           | 76.66                                  | 76.66                      | 76.66                                             | 01         |











## SCHEDULE OF DOOR:

| BUILDING NAME                   | NAME | LENGTH | HEIGHT | NOS |  |
|---------------------------------|------|--------|--------|-----|--|
| A2 (RESI)                       | D1   | 0.93   | 2.10   | 04  |  |
| A2 (RESI)                       | D2   | 1.33   | 2.10   | 02  |  |
| SCHEDULE OF WINDOW/VENTILATION: |      |        |        |     |  |

#### BUILDING NAME LENGTH HEIGHT NOS A2 (RESI) 0.60 1.01 02 A2 (RESI) 1.35 06 A2 (RESI) 1.37 1.35 02 A2 (RESI) 1.50 1.35

### Building :A2 (RESI)

| Floor Name      | Total Built Up Area (Sq.mt.) | Proposed FAR<br>Area (Sq.mt.) | Total FAR Area<br>(Sq.mt.) | Total Consumed<br>Additional FAR | Tnmt (No.) |
|-----------------|------------------------------|-------------------------------|----------------------------|---