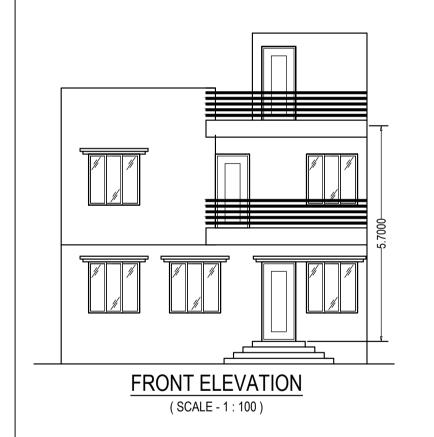

g | Total Built Up<br>Area (Sq.mt.) | Proposed FAR<br>Area (Sq.mt.)<br>Resi. | Total FAR Area<br>(Sq.mt.) | Total Consumed<br>Additional FAR<br>Area (Sq.mt.) | Tnmt (No.) |
|--------------|---------------------|---------------------------------|----------------------------------------|----------------------------|---------------------------------------------------|------------|
| A2 (RESI)    | 1                   | 76.66                           | 76.66                                  | 76.66                      | 76.66                                             | 01         |
| Grand Total: | 1                   | 76.66                           | 76.66                                  | 76.66                      | 76.66                                             | 01         |











## SCHEDULE OF DOOR:

| BUILDING NAME                   | NAME | LENGTH | HEIGHT | NOS |  |
|---------------------------------|------|--------|--------|-----|--|
| A2 (RESI)                       | D1   | 0.93   | 2.10   | 04  |  |
| A2 (RESI)                       | D2   | 1.33   | 2.10   | 02  |  |
| SCHEDULE OF WINDOW/VENTILATION: |      |        |        |     |  |

#### BUILDING NAME LENGTH HEIGHT NOS A2 (RESI) 0.60 1.01 02 A2 (RESI) 1.35 06 A2 (RESI) 1.37 1.35 02 A2 (RESI) 1.50 1.35

### Building :A2 (RESI)

| Floor Name      | Total Built Up Area (Sq.mt.) | Proposed FAR<br>Area (Sq.mt.) | Total FAR Area<br>(Sq.mt.) | Total Consumed<br>Additional FAR | Tnmt (No.) |
|-----------------|------------------------------|-------------------------------|----------------------------|-