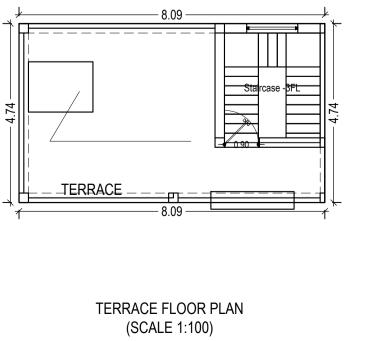

kumar FLAT | SPLIT mukesh kumar FLAT 76.66  SPLIT mukesh kumar FLAT 0.00 | SPLIT mukesh kumar         FLAT         76.66         75.70           SPLIT mukesh kumar         FLAT         0.00         0.00 | SPLIT mukesh kumar         FLAT         76.66         75.70         4           SPLIT mukesh kumar         FLAT         0.00         0.00         4 |

| LTP NAME AND SIGNATURE                     | STRUCTURAL ENG'S NAME AND SIGNATURE | BUILDER NAME AND SIGNATURE | DIGITAL SIGNATURE |
|--------------------------------------------|-------------------------------------|----------------------------|-------------------|
| irshad hussain khan<br>MJNPC/ENG/0002/2016 |                                     |                            |                   |

KITCHEN 1.81X2.85

BED ROOM 3.25X2.97





(Proposed) (SCALE 1:100) ISO\_A1\_(841.00\_x\_594.00\_MM)

BED ROOM 3.25X2.97

1.81X2.85