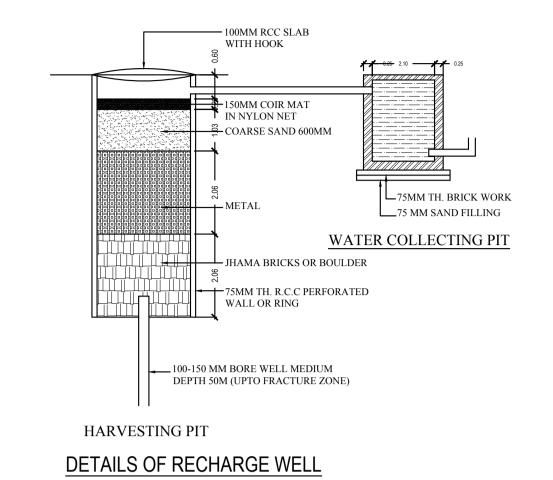

| Proposal File No. | MJNPC/BP/0007/W09/2019             |
|-------------------|------------------------------------|
| Owner Name        | MUKESH KUMAR SHAW                  |
|                   |                                    |
|                   |                                    |
| Khata No          | 222/9                              |
| Plot No           | 850/D/1                            |
| VCII NI           | A41.11                             |
| Village Name      | Mihijam                            |
| Use               | Residential                        |
| SubUse            | Bungalow/ Dwelling / Non Apartment |