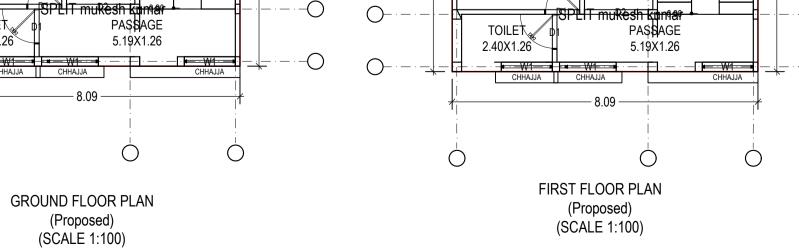

KITCHEN 1.81X2.85

BED ROOM 3.25X2.97

(Proposed) (SCALE 1:100) ISO\_A1\_(841.00\_x\_594.00\_MM)

BED ROOM 3.25X2.97

1.81X2.85