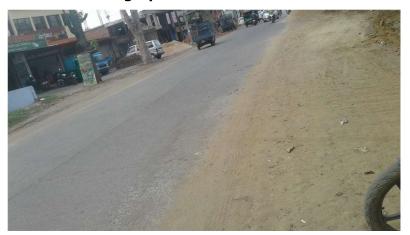

Thana No. : 91 Plot No. 258, 332, 333, 334 & 338

Road No. / Name : MURAMKALA, RAMGHAR Registration No. : RNP/ARC/0001/2016

| Site Visit Checklist |                                                                                                                                                                      |              |           |        |
|----------------------|----------------------------------------------------------------------------------------------------------------------------------------------------------------------|--------------|-----------|--------|
| #                    | Description                                                                                                                                                          | As On Site   | Objection | Remark |
| 1.                   | Whether Existing at Site                                                                                                                                             | Yes          |           |        |
| 2.                   | Whether connected with an existing public road                                                                                                                       | Yes          |           |        |
| 3.                   | Status of road                                                                                                                                                       | Public       |           |        |
| 4.                   | Nature of Road                                                                                                                                                       | Blacktop     |           |        |
| 5.                   | Width of approach road                                                                                                                                               | 7m           |           |        |
| 6.                   | Whether road side drain exists                                                                                                                                       | Yes          |           |        |
| 7.                   | if Whether road side drain exists is Yes - Width                                                                                                                     | 1.12m        |           |        |
| 8.                   | if Whether road side drain exists is Yes - Nature                                                                                                                    | Concrete     |           |        |
| 9.                   | if Whether road side drain exists is Yes - Whether connected to                                                                                                      | Public Drain |           |        |
| 10.                  | Whether the site is at road junction                                                                                                                                 | No           |           |        |
| 11.                  | Level of site in relation to approach road                                                                                                                           | LEVEL        |           |        |
| 12.                  | Whether the area is subject to                                                                                                                                       | NA           |           |        |
| 13.                  | Whether the locality is                                                                                                                                              | Developing   |           |        |
| 14.                  | Distance of the plot from the nearest temple/<br>monument / Airport/ Other important building                                                                        | 500m         |           |        |
| 15.                  | The vertical and horizontal distance from 33 KV/11 KV electric line                                                                                                  | 30m          |           |        |
| 16.                  | Whether the Site is vacant                                                                                                                                           | Yes          |           |        |
| 17.                  | Plot size (As per measurement)(In Sqmt)                                                                                                                              | 12869        |           |        |
| 18.                  | Whether the applicant encroached the Govt. land/road land/any other land/drainage channel                                                                            | Yes          |           |        |
| 19.                  | Sketch site plan showing the location of the site, important land marks and connectivity with the main road is enclosed. (For site not located on main road) at page | YES          |           |        |
| 20.                  | Any other information.                                                                                                                                               | NA           |           |        |
|                      | Verified the Amins report with/without site inspection and found correct                                                                                             | Yes          |           |        |
| 22.                  | Land Use                                                                                                                                                             | Residential  |           |        |
| 23.                  | Road                                                                                                                                                                 | Yes          |           |        |
| 24.                  | Sewerage                                                                                                                                                             | Yes          |           |        |
| 25.                  | Drainage                                                                                                                                                             | Yes          |           |        |
| 26.                  | Water facility                                                                                                                                                       | Yes          |           |        |
| 27.                  | Availability of drain                                                                                                                                                | Yes          |           |        |
| 28.                  | Telephone                                                                                                                                                            | Yes          |           |        |
| 29.                  | Electricity                                                                                                                                                          | Yes          |           |        |
| 30.                  | Dealing with inflammable/chemical                                                                                                                                    | No           |           |        |
| 31.                  | Occupancy                                                                                                                                                            | Yes          |           |        |
|                      |                                                                                                                                                                      |              |           |        |

Page 1 of 3 Printed on: 11 April, 2019

| 32. | EAST                                                   | BOUNDARY WALL        |
|-----|--------------------------------------------------------|----------------------|
| 33. | WEST                                                   | BOUNDARY WALL        |
| 34. | NORTH                                                  | BOUNDARY WALL        |
| 35. | SOUTH                                                  | BOUNDARY WALL        |
| 36. | Length of the Road(In Mtr.)                            | Exceeding 1000 meter |
| 37. | Existing Width of the Road(In Mtr.)                    | 7                    |
| 38. | Proposed Width of the Road as per Master Plan(In Mtr.) | 7.2                  |
| 39. | Width of the RoadWidening(In Mtr.)                     | 0.1                  |
| 40. | Plot area (As per deed)                                | 0                    |