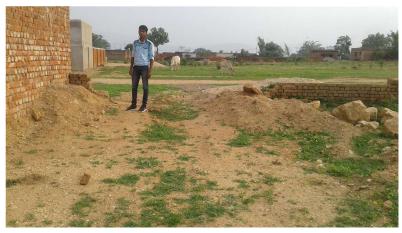

Road No. / Name : MANUWA Registration No. : RNP/DFTMN/0003/2019

| Site Visit Checklist |                                                                                                                                                                      |                         |           |                   |  |  |  |
|----------------------|----------------------------------------------------------------------------------------------------------------------------------------------------------------------|-------------------------|-----------|-------------------|--|--|--|
| #                    | Description                                                                                                                                                          | As On Site              | Objection | Remark            |  |  |  |
| 1.                   | Whether Existing at Site                                                                                                                                             | Yes                     |           |                   |  |  |  |
| 2.                   | Whether connected with an existing public road                                                                                                                       | Yes                     |           |                   |  |  |  |
| 3.                   | Status of road                                                                                                                                                       | Public                  |           |                   |  |  |  |
| 4.                   | Nature of Road                                                                                                                                                       | Kutchha                 |           |                   |  |  |  |
| 5.                   | Width of approach road                                                                                                                                               | 2.45                    |           |                   |  |  |  |
| 6.                   | Whether road side drain exists                                                                                                                                       | No                      |           |                   |  |  |  |
| 7.                   | if Whether road side drain exists is No - Distance from nearest drain                                                                                                | about 100m              |           |                   |  |  |  |
|                      | if Whether road side drain exists is No - easibility to connect                                                                                                      | Yes                     |           |                   |  |  |  |
| 9.                   | if Whether road side drain exists is No - Scope of widening of road                                                                                                  | yes                     |           |                   |  |  |  |
| 10.                  | Whether the site is at road junction                                                                                                                                 | Yes                     |           |                   |  |  |  |
| 11.                  | Level of site in relation to approach road                                                                                                                           | about level             |           |                   |  |  |  |
| 12.                  | Whether the area is subject to                                                                                                                                       | NA                      |           |                   |  |  |  |
| 13.                  | Whether the locality is                                                                                                                                              | Developing              |           |                   |  |  |  |
| 14.                  | Distance of the plot from the nearest temple/<br>monument / Airport/ Other important building                                                                        | abot 2 km               |           | from railway line |  |  |  |
| 15.                  | · · · · · · · · · · · · · · · · · · ·                                                                                                                                | domesstic line is there |           | 240 v             |  |  |  |
| 16.                  | Whether the Site is vacant                                                                                                                                           | Yes                     |           |                   |  |  |  |
| 17.                  | Plot size (As per measurement)(In Sqmt)                                                                                                                              | 295                     |           |                   |  |  |  |
| 18.                  | Whether the applicant encroached the Govt. land/road land/any other land/drainage channel                                                                            | No                      |           |                   |  |  |  |
| 19.                  | Sketch site plan showing the location of the site, important land marks and connectivity with the main road is enclosed. (For site not located on main road) at page | yes                     |           |                   |  |  |  |
| 20.                  | Any other information.                                                                                                                                               | na                      |           |                   |  |  |  |
| 21.                  | Verified the Amins report with/without site inspection and found correct                                                                                             | Yes                     |           |                   |  |  |  |
| 22.                  | Land Use                                                                                                                                                             | Residential             |           |                   |  |  |  |
| 23.                  | Road                                                                                                                                                                 | Yes                     |           |                   |  |  |  |
| 24.                  | Sewerage                                                                                                                                                             | No                      |           |                   |  |  |  |
| 25.                  | Drainage                                                                                                                                                             | No                      |           |                   |  |  |  |
| 26.                  | Water facility                                                                                                                                                       | No                      |           |                   |  |  |  |
| 27.                  | Availability of drain                                                                                                                                                | No                      |           |                   |  |  |  |
| 28.                  | Telephone                                                                                                                                                            | No                      |           |                   |  |  |  |
| 29.                  | Electricity                                                                                                                                                          | Yes                     |           |                   |  |  |  |
| 30.                  | Dealing with inflammable/chemical                                                                                                                                    | No                      |           |                   |  |  |  |

## **Site Visit Photographs:**

Page 2 of 4 Printed on: 29 July, 2019

Recommendation : Remark :

Page 3 of 4 Printed on: 29 July, 2019

Chandan Kumar Junior Engg

Page 4 of 4 Printed on: 29 July, 2019