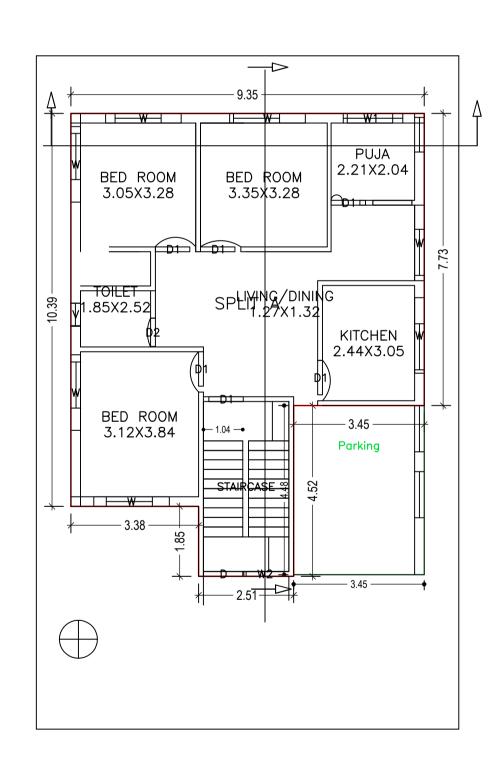

TERRACE FLOOR PLAN (SCALE 1:100)

GROUND FLOOR PLAN (Proposed) (SCALE 1:100)

UnitBUA Table for Building :A (SMT SUMITRA DEVI)

72.60 72.47

FLOOR PLAN SPLIT A
Total: -

## SCHEDULE OF DOOR:

| BUILDING NAME           | NAME      | LENGTH      | HEIGHT | NOS |
|-------------------------|-----------|-------------|--------|-----|
| A (SMT SUMITRA<br>DEVI) | D2        | 0.75        | 2.13   | 01  |
| A (SMT SUMITRA<br>DEVI) | D1        | 0.91        | 2.13   | 06  |
| SCHEDULE                | OF WINDOW | /VENTILATIC | N:     |     |

| JILDING NAME         | NAME | LENGTH | HEIGHT | NOS |
|----------------------|------|--------|--------|-----|
| (SMT SUMITRA<br>EVI) | V    | 0.60   | 2.70   | 01  |
| (SMT SUMITRA<br>EVI) | W2   | 1.00   | 2.70   | 01  |
| (SMT SUMITRA<br>EVI) | W1   | 1.20   | 2.70   | 01  |
| (SMT SUMITRA<br>EVI) | W    | 2.00   | 2.70   | 07  |