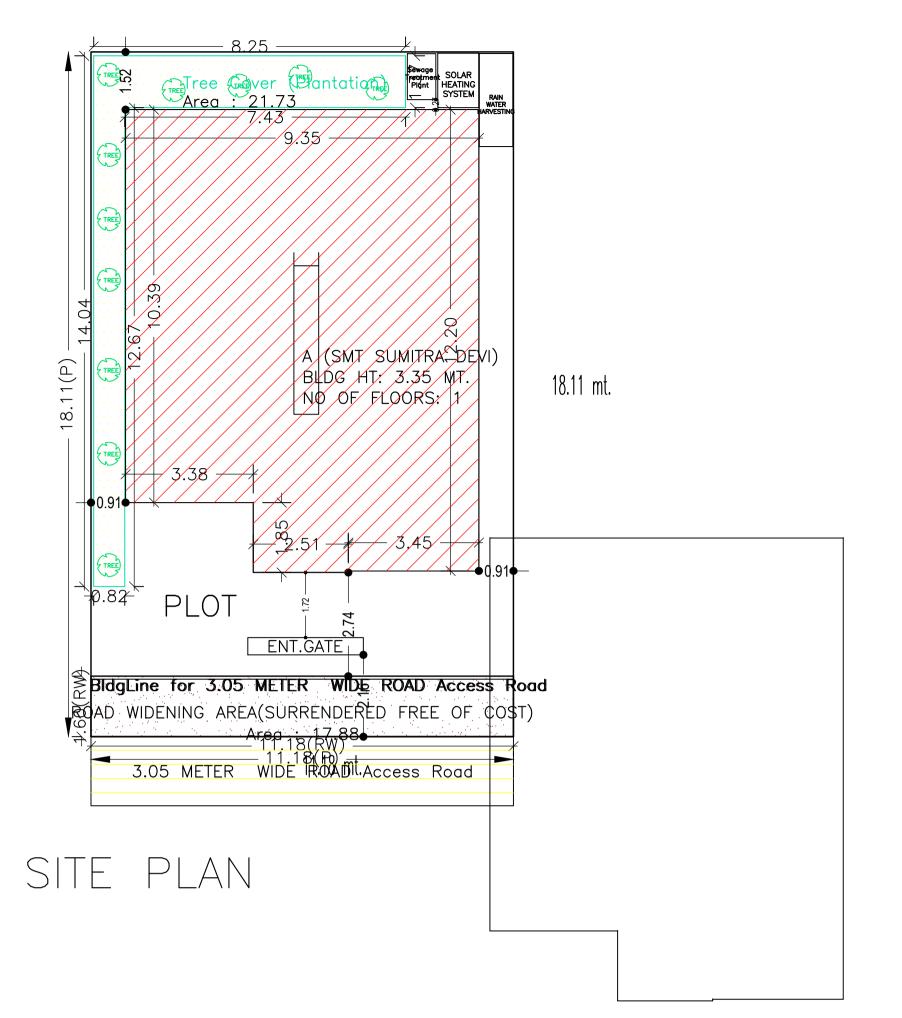

TERRACE FLOOR PLAN (SCALE 1:100)

GROUND FLOOR PLAN (Proposed) (SCALE 1:100)

UnitBUA Table for Building :A (SMT SUMITRA DEVI)

72.60 72.47

FLOOR PLAN SPLIT A
Total: -

FAR & Tenement Details (Table 4c-1)

Deductions | Proposed FAR Consumed Total FAR Area (Sq.mt.) Additional FAR Area Parking FLOOR Name UnitBUA Type UnitBUA Area Carpet Area No. of Rooms No. of Tenement Resi. SUMITRA DEVI) 92.59 108.05 15.46 92.59 92.59 92.59 92.59 Grand Total : 108.05 15.46 92.59

LTP NAME AND SIGNATURE STRUCTURAL ENG'S NAME AND SIGNATURE BUILDER NAME AND SIGNATURE DIGITAL SIGNATURE ASHISH KUMAR RNP/ENG/0004/2018

AREA STATEMENT VERSION NO.: 1.0.39 RAMGARH NAGAR VERSION DATE: 29/04/2019 PARISHAD PROJECT DETAIL: Region: JHARKHAND URBAN Plot Use: Residential LOCAL BODIES Plot SubUse: Bungalow/ Dwelling / Non Apartment District: RAMGARH Authority: RAMGARH NAGAR PlotNearbyReligiousStructure: NA PARISHAD Inward No: RNP/BP/0023/W08/2019 Plot/SubPlot No: 317 Application Type: General Proposal North: Plot No. -Project Type: Building Permission South: Road Width -Nature of Development: New East: Plot No. -Location of Development Area: New West: Road Width -AREA DETAILS: SQ.MT. AREA OF PLOT (Minimum) 202.41 Deduction for NetPlot Area Surrender Free of Cost 17.88 17.88 NET AREA OF PLOT(Gross Plot Area (A-Deductions) - Deduction from Gross Plot 184.53 Deduction for Balance Plot Area(from Gross Plot Area) Surrender Free of Cost Common Plot 39.61 BALANCE AREA OF PLOT(Net Plot Area - Recreational/Amenity (A-Deductions) 162.80 PLOT AREA FOR COVERAGE(Net (A-Deductions) 184.53 Plot Area) Plot Area for FAR (Net Plot Area (A-Deductions) 202.41 + RoadWidening Area) COVERAGE CHECK Permissible Coverage area ( 70.00 % ) 129.17 Proposed Coverage Area (58.56 %) 108.05 Total Prop. Coverage Area ( 58.56 % ) 108.05 Balance coverage area (11.45 %) FAR CHECK Perm. FAR Area (1.20) 242.89 Total Perm. FAR area 242.89 Residential FAR 92.59 Proposed FAR Area 92.59 Total Proposed FAR Area 92.59 Consumed FAR (Factor) 0.46