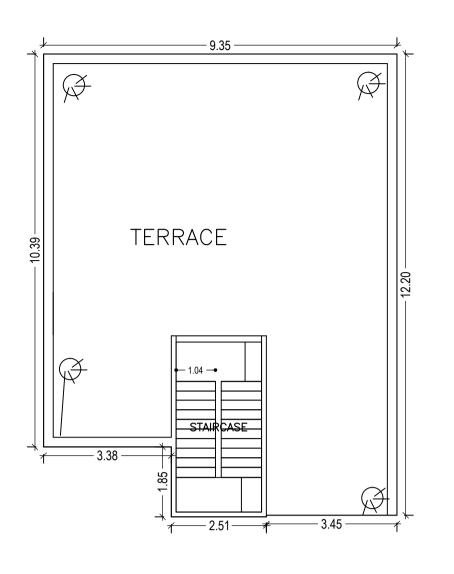

TERRACE FLOOR PLAN (SCALE 1:100)

GROUND FLOOR PLAN (Proposed) (SCALE 1:100)

UnitBUA Table for Building :A (SMT SUMITRA DEVI)

72.60 72.47

FLOOR PLAN SPLIT A
Total: -