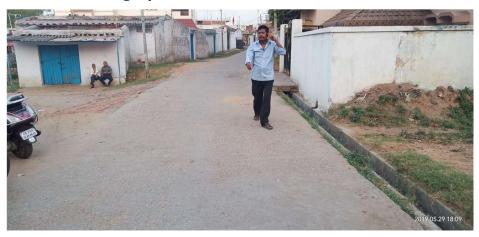

Road No. / Name : BARKAKANA Registration No. : RNP/DFTMN/0003/2019

| Site Visit Checklist |                                                                                                                                                                      |                        |           |                      |
|----------------------|----------------------------------------------------------------------------------------------------------------------------------------------------------------------|------------------------|-----------|----------------------|
| #                    | Description                                                                                                                                                          | As On Site             | Objection | Remark               |
| 1.                   | Whether Existing at Site                                                                                                                                             | Yes                    |           |                      |
| 2.                   | Whether connected with an existing public road                                                                                                                       | Yes                    |           |                      |
| 3.                   | Status of road                                                                                                                                                       | Public                 |           |                      |
| 4.                   | Nature of Road                                                                                                                                                       | Concrete               |           |                      |
| 5.                   | Width of approach road                                                                                                                                               | 4.5m                   |           |                      |
| 6.                   | Whether road side drain exists                                                                                                                                       | Yes                    |           |                      |
| 7.                   | if Whether road side drain exists is Yes - Width                                                                                                                     | 2feet                  |           |                      |
| 8.                   | if Whether road side drain exists is Yes - Nature                                                                                                                    | Concrete               |           |                      |
| 9.                   | if Whether road side drain exists is Yes - Whether connected to                                                                                                      | Public Drain           |           |                      |
| 10.                  | Whether the site is at road junction                                                                                                                                 | No                     |           |                      |
| 11.                  | Level of site in relation to approach road                                                                                                                           | about level            |           |                      |
| 12.                  | Whether the area is subject to                                                                                                                                       | NA                     |           |                      |
| 13.                  | Whether the locality is                                                                                                                                              | Developing             |           |                      |
| 14.                  | Distance of the plot from the nearest temple/<br>monument / Airport/ Other important building                                                                        | about 500m             |           | from railway station |
| 15.                  | The vertical and horizontal distance from 33 KV/11 KV electric line                                                                                                  | domestic line is there |           | 240v                 |
| 16.                  | Whether the Site is vacant                                                                                                                                           | Yes                    |           |                      |
| 17.                  | Plot size (As per measurement)(In Sqmt)                                                                                                                              | 420.5                  |           |                      |
| 18.                  | Whether the applicant encroached the Govt. land/road land/any other land/drainage channel                                                                            | No                     |           |                      |
| 19.                  | Sketch site plan showing the location of the site, important land marks and connectivity with the main road is enclosed. (For site not located on main road) at page | yes                    |           |                      |
| 20.                  | Any other information.                                                                                                                                               | na                     |           |                      |
| 21.                  | Verified the Amins report with/without site inspection and found correct                                                                                             | Yes                    |           |                      |
| 22.                  | Land Use                                                                                                                                                             | Residential            |           |                      |
| 23.                  | Road                                                                                                                                                                 | Yes                    |           |                      |
| 24.                  | Sewerage                                                                                                                                                             | No                     |           |                      |
| 25.                  | Drainage                                                                                                                                                             | Yes                    |           |                      |
| 26.                  | Water facility                                                                                                                                                       | Yes                    |           |                      |
| 27.                  | Availability of drain                                                                                                                                                | Yes                    |           |                      |
| 28.                  | Telephone                                                                                                                                                            | Yes                    |           |                      |
| 29.                  | Electricity                                                                                                                                                          | Yes                    |           |                      |
| 30.                  | Dealing with inflammable/chemical                                                                                                                                    | No                     |           |                      |
| 31.                  | Occupancy                                                                                                                                                            | Yes                    |           |                      |

Page 1 of 3 Printed on: 07 June, 2019

| 32. | EAST                                                   | boundary wall  |
|-----|--------------------------------------------------------|----------------|
| 33. | WEST                                                   | another house  |
| 34. | NORTH                                                  | open space     |
| 35. | SOUTH                                                  | road           |
| 36. | Length of the Road(In Mtr.)                            | Up to 50 meter |
| 37. | Existing Width of the Road(In Mtr.)                    | 4.5            |
| 38. | Proposed Width of the Road as per Master Plan(In Mtr.) | 3.6            |
| 39. | Width of the RoadWidening(In Mtr.)                     | 0              |
| 40. | Plot area (As per deed)                                | 421.025        |

## Site Visit Photographs:

Page 2 of 3 Printed on: 07 June, 2019

Recommendation: Verified & found Ok

Remark : ok

Chandan Kumar Junior Engg

Page 3 of 3 Printed on: 07 June, 2019