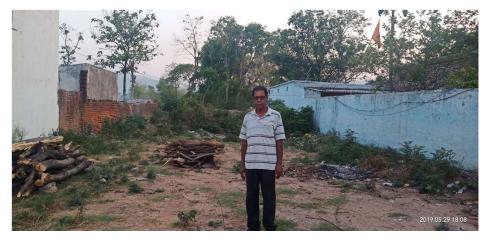

Road No. / Name : BARKAKANA Registration No. : RNP/DFTMN/0003/2019

| Site Visit Checklist |                                                                                                                                                                      |                        |           |                      |
|----------------------|----------------------------------------------------------------------------------------------------------------------------------------------------------------------|------------------------|-----------|----------------------|
| #                    | Description                                                                                                                                                          | As On Site             | Objection | Remark               |
| 1.                   | Whether Existing at Site                                                                                                                                             | Yes                    |           |                      |
| 2.                   | Whether connected with an existing public road                                                                                                                       | Yes                    |           |                      |
| 3.                   | Status of road                                                                                                                                                       | Public                 |           |                      |
| 4.                   | Nature of Road                                                                                                                                                       | Concrete               |           |                      |
| 5.                   | Width of approach road                                                                                                                                               | 4.5m                   |           |                      |
| 6.                   | Whether road side drain exists                                                                                                                                       | Yes                    |           |                      |
| 7.                   | if Whether road side drain exists is Yes - Width                                                                                                                     | 2feet                  |           |                      |
| 8.                   | if Whether road side drain exists is Yes - Nature                                                                                                                    | Concrete               |           |                      |
| 9.                   | if Whether road side drain exists is Yes - Whether connected to                                                                                                      | Public Drain           |           |                      |
| 10.                  | Whether the site is at road junction                                                                                                                                 | No                     |           |                      |
| 11.                  | Level of site in relation to approach road                                                                                                                           | about level            |           |                      |
| 12.                  | Whether the area is subject to                                                                                                                                       | NA                     |           |                      |
| 13.                  | Whether the locality is                                                                                                                                              | Developing             |           |                      |
| 14.                  | Distance of the plot from the nearest temple/<br>monument / Airport/ Other important building                                                                        | about 500m             |           | from railway station |
| 15.                  | The vertical and horizontal distance from 33 KV/11 KV electric line                                                                                                  | domestic line is there |           | 240v                 |
| 16.                  | Whether the Site is vacant                                                                                                                                           | Yes                    |           |                      |
| 17.                  | Plot size (As per measurement)(In Sqmt)                                                                                                                              | 420.5                  |           |                      |
| 18.                  | Whether the applicant encroached the Govt. land/road land/any other land/drainage channel                                                                            | No                     |           |                      |
| 19.                  | Sketch site plan showing the location of the site, important land marks and connectivity with the main road is enclosed. (For site not located on main road) at page | yes                    |           |                      |
| 20.                  | Any other information.                                                                                                                                               | na                     |           |                      |
| 21.                  | Verified the Amins report with/without site inspection and found correct                                                                                             | Yes                    |           |                      |
| 22.                  | Land Use                                                                                                                                                             | Residential            |           |                      |
| 23.                  | Road                                                                                                                                                                 | Yes                    |           |                      |
| 24.                  | Sewerage                                                                                                                                                             | No                     |           |                      |
| 25.                  | Drainage                                                                                                                                                             | Yes                    |           |                      |
| 26.                  | Water facility                                                                                                                                                       | Yes                    |           |                      |
| 27.                  | Availability of drain                                                                                                                                                | Yes                    |           |                      |
| 28.                  | Telephone                                                                                                                                                            | Yes                    |           |                      |
| 29.                  | Electricity                                                                                                                                                          | Yes                    |           |                      |
| 30.                  | Dealing with inflammable/chemical                                                                                                                                    | No                     |           |                      |
| 31.                  | Occupancy                                                                                                                                                            | Yes                    |           |                      |

Page 1 of 3 Printed on: 07 June, 2019

| 32. | EAST                                                   | boundary wall  |
|-----|--------------------------------------------------------|----------------|
| 33. | WEST                                                   | another house  |
| 34. | NORTH                                                  | open space     |
| 35. | SOUTH                                                  | road           |
| 36. | Length of the Road(In Mtr.)                            | Up to 50 meter |
| 37. | Existing Width of the Road(In Mtr.)                    | 4.5            |
| 38. | Proposed Width of the Road as per Master Plan(In Mtr.) | 3.6            |
| 39. | Width of the RoadWidening(In Mtr.)                     | 0              |
| 40. | Plot area (As per deed)                                | 421.025        |

## Site Visit Photographs:

Page 2 of 3 Printed on: 07 June, 2019

Recommendation: Verified & found Ok

Remark : ok

Chandan Kumar Junior Engg

Page 3 of 3 Printed on: 07 June, 2019