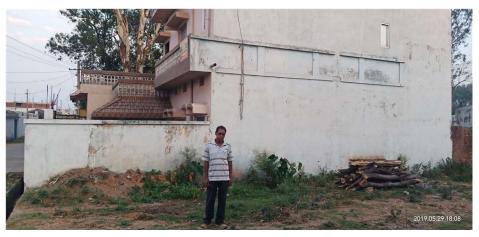

Road No. / Name : BARKAKANA Registration No. : RNP/DFTMN/0003/2019

| Site Visit Checklist |                                                                                                                                                                      |                        |           |                      |
|----------------------|----------------------------------------------------------------------------------------------------------------------------------------------------------------------|------------------------|-----------|----------------------|
| #                    | Description                                                                                                                                                          | As On Site             | Objection | Remark               |
| 1.                   | Whether Existing at Site                                                                                                                                             | Yes                    |           |                      |
| 2.                   | Whether connected with an existing public road                                                                                                                       | Yes                    |           |                      |
| 3.                   | Status of road                                                                                                                                                       | Public                 |           |                      |
| 4.                   | Nature of Road                                                                                                                                                       | Concrete               |           |                      |
| 5.                   | Width of approach road                                                                                                                                               | 4.5m                   |           |                      |
| 6.                   | Whether road side drain exists                                                                                                                                       | Yes                    |           |                      |
| 7.                   | if Whether road side drain exists is Yes - Width                                                                                                                     | 2feet                  |           |                      |
| 8.                   | if Whether road side drain exists is Yes - Nature                                                                                                                    | Concrete               |           |                      |
| 9.                   | if Whether road side drain exists is Yes - Whether connected to                                                                                                      | Public Drain           |           |                      |
| 10.                  | Whether the site is at road junction                                                                                                                                 | No                     |           |                      |
| 11.                  | Level of site in relation to approach road                                                                                                                           | about level            |           |                      |
| 12.                  | Whether the area is subject to                                                                                                                                       | NA                     |           |                      |
| 13.                  | Whether the locality is                                                                                                                                              | Developing             |           |                      |
| 14.                  | Distance of the plot from the nearest temple/<br>monument / Airport/ Other important building                                                                        | about 500m             |           | from railway station |
| 15.                  | The vertical and horizontal distance from 33 KV/11 KV electric line                                                                                                  | domestic line is there |           | 240v                 |
| 16.                  | Whether the Site is vacant                                                                                                                                           | Yes                    |           |                      |
| 17.                  | Plot size (As per measurement)(In Sqmt)                                                                                                                              | 420.5                  |           |                      |
| 18.                  | Whether the applicant encroached the Govt. land/road land/any other land/drainage channel                                                                            | No                     |           |                      |
| 19.                  | Sketch site plan showing the location of the site, important land marks and connectivity with the main road is enclosed. (For site not located on main road) at page | yes                    |           |                      |
| 20.                  | Any other information.                                                                                                                                               | na                     |           |                      |
| 21.                  | Verified the Amins report with/without site inspection and found correct                                                                                             | Yes                    |           |                      |
| 22.                  | Land Use                                                                                                                                                             | Residential            |           |                      |
| 23.                  | Road                                                                                                                                                                 | Yes                    |           |                      |
| 24.                  | Sewerage                                                                                                                                                             | No                     |           |                      |
| 25.                  | Drainage                                                                                                                                                             | Yes                    |           |                      |
| 26.                  | Water facility                                                                                                                                                       | Yes                    |           |                      |
| 27.                  | Availability of drain                                                                                                                                                | Yes                    |           |                      |
| 28.                  | Telephone                                                                                                                                                            | Yes                    |           |                      |
| 29.                  | Electricity                                                                                                                                                          | Yes                    |           |                      |
| 30.                  | Dealing with inflammable/chemical                                                                                                                                    | No                     |           |                      |
| 31.                  | Occupancy                                                                                                                                                            | Yes                    |           |                      |

Page 1 of 3 Printed on: 07 June, 2019

| 32. | EAST                                                   | boundary wall  |
|-----|--------------------------------------------------------|----------------|
| 33. | WEST                                                   | another house  |
| 34. | NORTH                                                  | open space     |
| 35. | SOUTH                                                  | road           |
| 36. | Length of the Road(In Mtr.)                            | Up to 50 meter |
| 37. | Existing Width of the Road(In Mtr.)                    | 4.5            |
| 38. | Proposed Width of the Road as per Master Plan(In Mtr.) | 3.6            |
| 39. | Width of the RoadWidening(In Mtr.)                     | 0              |
| 40. | Plot area (As per deed)                                | 421.025        |

## Site Visit Photographs:

Page 2 of 3 Printed on: 07 June, 2019

Recommendation: Verified & found Ok

Remark : ok

Chandan Kumar Junior Engg

Page 3 of 3 Printed on: 07 June, 2019