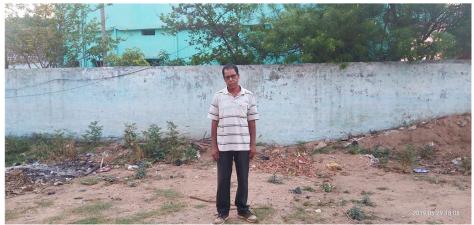

Road No. / Name : BARKAKANA Registration No. : RNP/DFTMN/0003/2019

| Site Visit Checklist |                                                                                                                                                                      |                        |           |                      |
|----------------------|----------------------------------------------------------------------------------------------------------------------------------------------------------------------|------------------------|-----------|----------------------|
| #                    | Description                                                                                                                                                          | As On Site             | Objection | Remark               |
| 1.                   | Whether Existing at Site                                                                                                                                             | Yes                    |           |                      |
| 2.                   | Whether connected with an existing public road                                                                                                                       | Yes                    |           |                      |
| 3.                   | Status of road                                                                                                                                                       | Public                 |           |                      |
| 4.                   | Nature of Road                                                                                                                                                       | Concrete               |           |                      |
| 5.                   | Width of approach road                                                                                                                                               | 4.5m                   |           |                      |
| 6.                   | Whether road side drain exists                                                                                                                                       | Yes                    |           |                      |
| 7.                   | if Whether road side drain exists is Yes - Width                                                                                                                     | 2feet                  |           |                      |
| 8.                   | if Whether road side drain exists is Yes - Nature                                                                                                                    | Concrete               |           |                      |
| 9.                   | if Whether road side drain exists is Yes - Whether connected to                                                                                                      | Public Drain           |           |                      |
| 10.                  | Whether the site is at road junction                                                                                                                                 | No                     |           |                      |
| 11.                  | Level of site in relation to approach road                                                                                                                           | about level            |           |                      |
| 12.                  | Whether the area is subject to                                                                                                                                       | NA                     |           |                      |
| 13.                  | Whether the locality is                                                                                                                                              | Developing             |           |                      |
| 14.                  | Distance of the plot from the nearest temple/<br>monument / Airport/ Other important building                                                                        | about 500m             |           | from railway station |
| 15.                  | The vertical and horizontal distance from 33 KV/11 KV electric line                                                                                                  | domestic line is there |           | 240v                 |
| 16.                  | Whether the Site is vacant                                                                                                                                           | Yes                    |           |                      |
| 17.                  | Plot size (As per measurement)(In Sqmt)                                                                                                                              | 420.5                  |           |                      |
| 18.                  | Whether the applicant encroached the Govt. land/road land/any other land/drainage channel                                                                            | No                     |           |                      |
| 19.                  | Sketch site plan showing the location of the site, important land marks and connectivity with the main road is enclosed. (For site not located on main road) at page | yes                    |           |                      |
| 20.                  | Any other information.                                                                                                                                               | na                     |           |                      |
| 21.                  | Verified the Amins report with/without site inspection and found correct                                                                                             | Yes                    |           |                      |
| 22.                  | Land Use                                                                                                                                                             | Residential            |           |                      |
| 23.                  | Road                                                                                                                                                                 | Yes                    |           |                      |
| 24.                  | Sewerage                                                                                                                                                             | No                     |           |                      |
| 25.                  | Drainage                                                                                                                                                             | Yes                    |           |                      |
| 26.                  | Water facility                                                                                                                                                       | Yes                    |           |                      |
| 27.                  | Availability of drain                                                                                                                                                | Yes                    |           |                      |
| 28.                  | Telephone                                                                                                                                                            | Yes                    |           |                      |
| 29.                  | Electricity                                                                                                                                                          | Yes                    |           |                      |
| 30.                  | Dealing with inflammable/chemical                                                                                                                                    | No                     |           |                      |
| 31.                  | Occupancy                                                                                                                                                            | Yes                    |           |                      |

Page 1 of 3 Printed on: 07 June, 2019

| 32. | EAST                                                   | boundary wall  |
|-----|--------------------------------------------------------|----------------|
| 33. | WEST                                                   | another house  |
| 34. | NORTH                                                  | open space     |
| 35. | SOUTH                                                  | road           |
| 36. | Length of the Road(In Mtr.)                            | Up to 50 meter |
| 37. | Existing Width of the Road(In Mtr.)                    | 4.5            |
| 38. | Proposed Width of the Road as per Master Plan(In Mtr.) | 3.6            |
| 39. | Width of the RoadWidening(In Mtr.)                     | 0              |
| 40. | Plot area (As per deed)                                | 421.025        |

## Site Visit Photographs:

Page 2 of 3 Printed on: 07 June, 2019

Recommendation: Verified & found Ok

Remark : ok

Chandan Kumar Junior Engg

Page 3 of 3 Printed on: 07 June, 2019