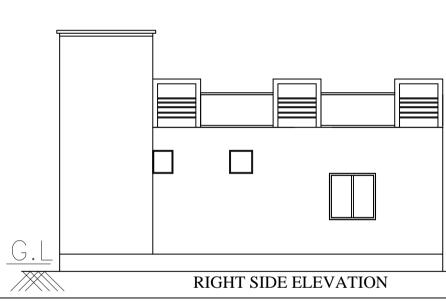

Sg.mt.) | Total FAR Area                        |  | Consumed           | Tnmt (N |  |  |

| Building                    | Bldg | Area (Sq.mt.) | Area (Sq.mt.) | (Sg.mt.)  | Additional FAR | I nmt (No.) |  |
|-----------------------------|------|---------------|---------------|-----------|----------------|-------------|--|
|                             | ыйд  |               | Resi.         | (54.111.) | Area (Sq.mt.)  |             |  |
| A (MR<br>HARENDRA<br>SINGH) | 1    | 104.69        | 104.69        | 104.69    | 104.69         | 01          |  |
| Grand Total :               | 1    | 104.69        | 104.69        | 104.69    | 104.69         | 01          |  |
|                             |      |               |               |           |                |             |  |













Project Title :MR HARENDRA SINGH









10" 3' 3" 3' 5" 3' 10"

10**"** 3' 10"

LTP NAME AN Ajeet Kumar S RNP/DFTMN/

|                     |              | DATE              | 17-01-2020 |
|---------------------|--------------|-------------------|------------|
|                     |              | SHEET NO.         | 2          |
| Proposal Basic Info | ormation     | -                 |            |
| Proposal File No.   | RNP/BP/0035  | 5/W08/2019        |            |
| Owner Name          | MR HAREND    | RA SINGH          |            |
|                     |              |                   |            |
|                     |              |                   |            |
| Khata No            | 39           |                   |            |
| Plot No             | 37