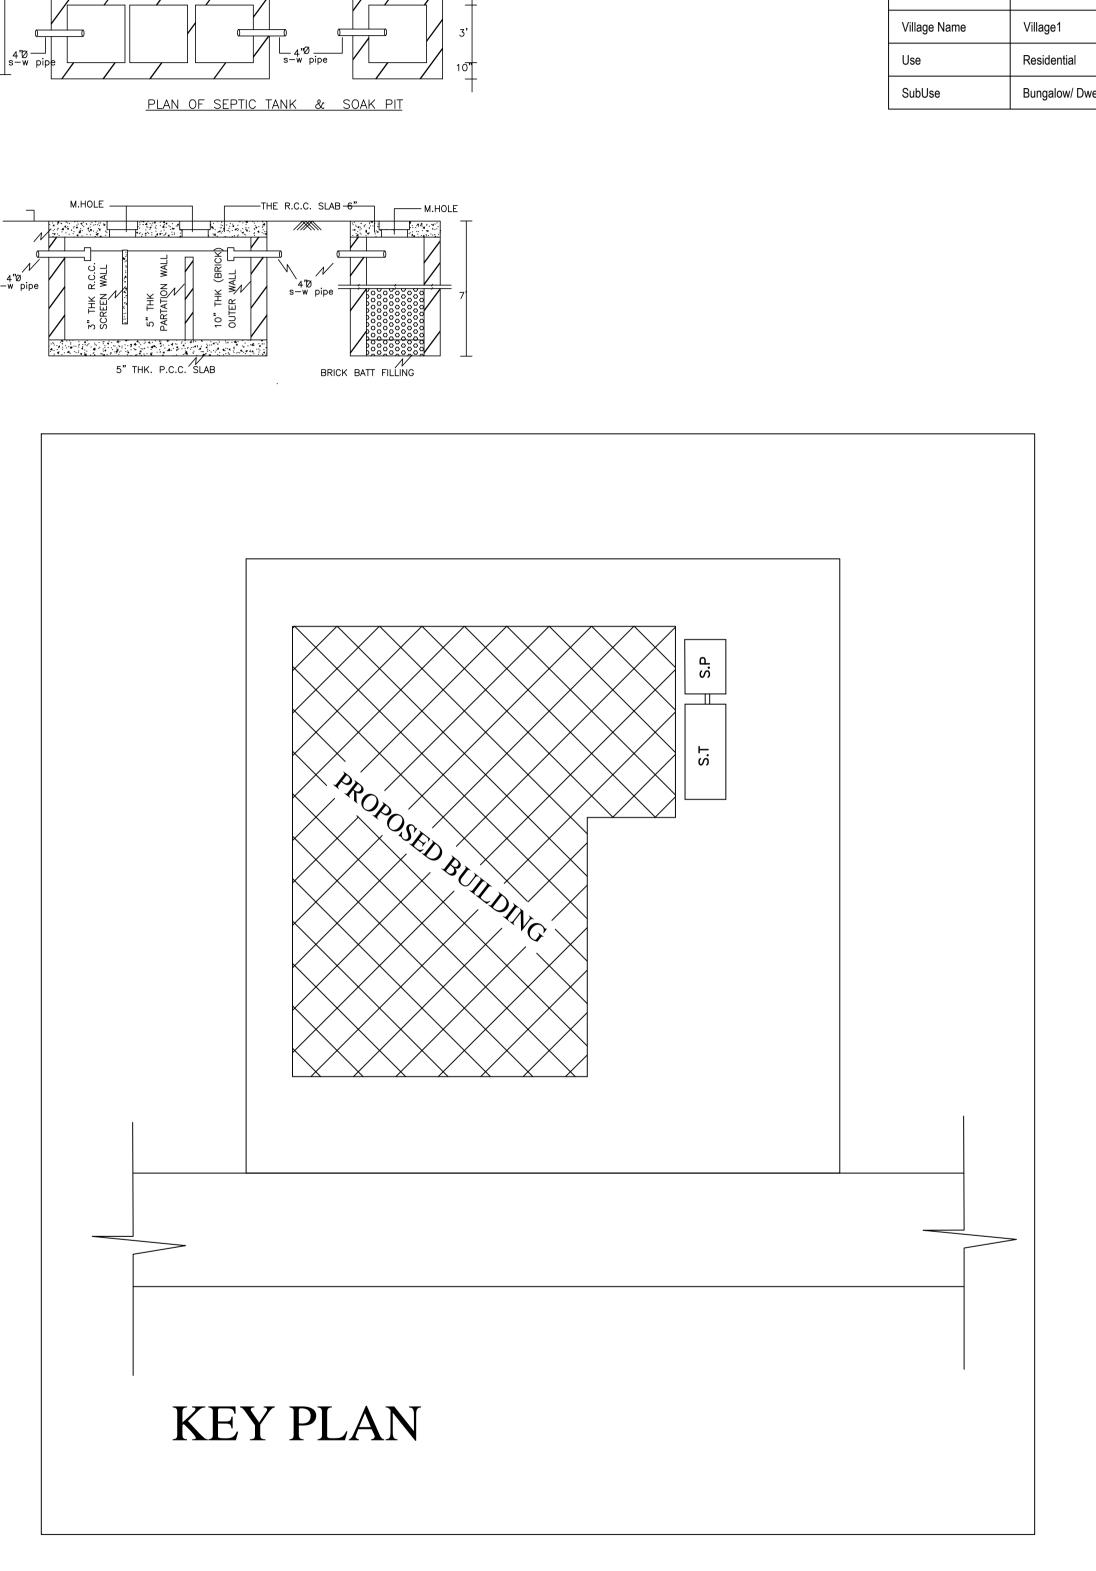

|   | COLOR INDEX                   |
|---|-------------------------------|
|   | PLOT BOUNDARY                 |
|   | ABUTTING ROAD                 |
|   | PROPOSED CONSTRUCTION         |
|   | COMMON PLOT                   |
|   | ROAD WIDENING AREA            |
|   | EXISTING (To be retained)     |
|   | EXISTING (To be demolished)   |
| В | uildingwise Floor FAR Details |
|   | Building Name                 |