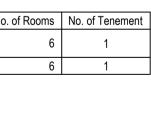

ISO\_A1\_(841.00\_x\_594.00\_MM)

GROUND FLOOR PLAN (Proposed) (SCALE 1:100)

## UnitBUA Table for Building :A (MR HARENDRA SINGH)

|  | onicoon                                              | Tub        |      | n Dunu       | III Ş | y ./ `                   |       |                      |     |     |
|--|------------------------------------------------------|------------|------|--------------|-------|--------------------------|-------|----------------------|-----|-----|
|  | FLOOR                                                | FLOOR Name |      | UnitBUA Type |       | pe UnitBUA Area<br>95.49 |       | Carpet Area<br>91.58 |     | No. |
|  | GROUND<br>FLOOR PLAN SPLIT A                         |            | ΓA   | FLAT         |       |                          |       |                      |     |     |
|  | Total:                                               |            | -    | -            |       |                          | 95.49 | 91                   | .58 |     |
|  | SCHEDULE OF DOOR:                                    |            |      |              |       |                          |       |                      |     |     |
|  | BUILDING NAME                                        |            | NAME |              |       | LENGTH                   |       | HEIGHT               |     |     |
|  | A (MR HARENDRA<br>SINGH)<br>A (MR HARENDRA<br>SINGH) |            | D    |              |       | 1.07                     |       | 2.10                 |     |     |
|  |                                                      |            | D    |              |       | 1.10                     |       | 2.10                 |     |     |
|  | SCHEDULE OF WINDOW/VENTILATION:                      |            |      |              |       |                          |       |                      |     |     |
|  | BUILDING NAME                                        |            | NAME |              |       | LENGTH                   |       | HEIGHT               |     |     |
|  | A (MR HARENDRA<br>SINGH)<br>A (MR HARENDRA<br>SINGH) |            |      | V            |       | 1.00                     |       | 1.00                 |     |     |
|  |                                                      |            |      | W            |       | 1.80                     |       | 1.80                 |     |     |
|  |                                                      |            |      |              |       |                          |       |                      |     |     |