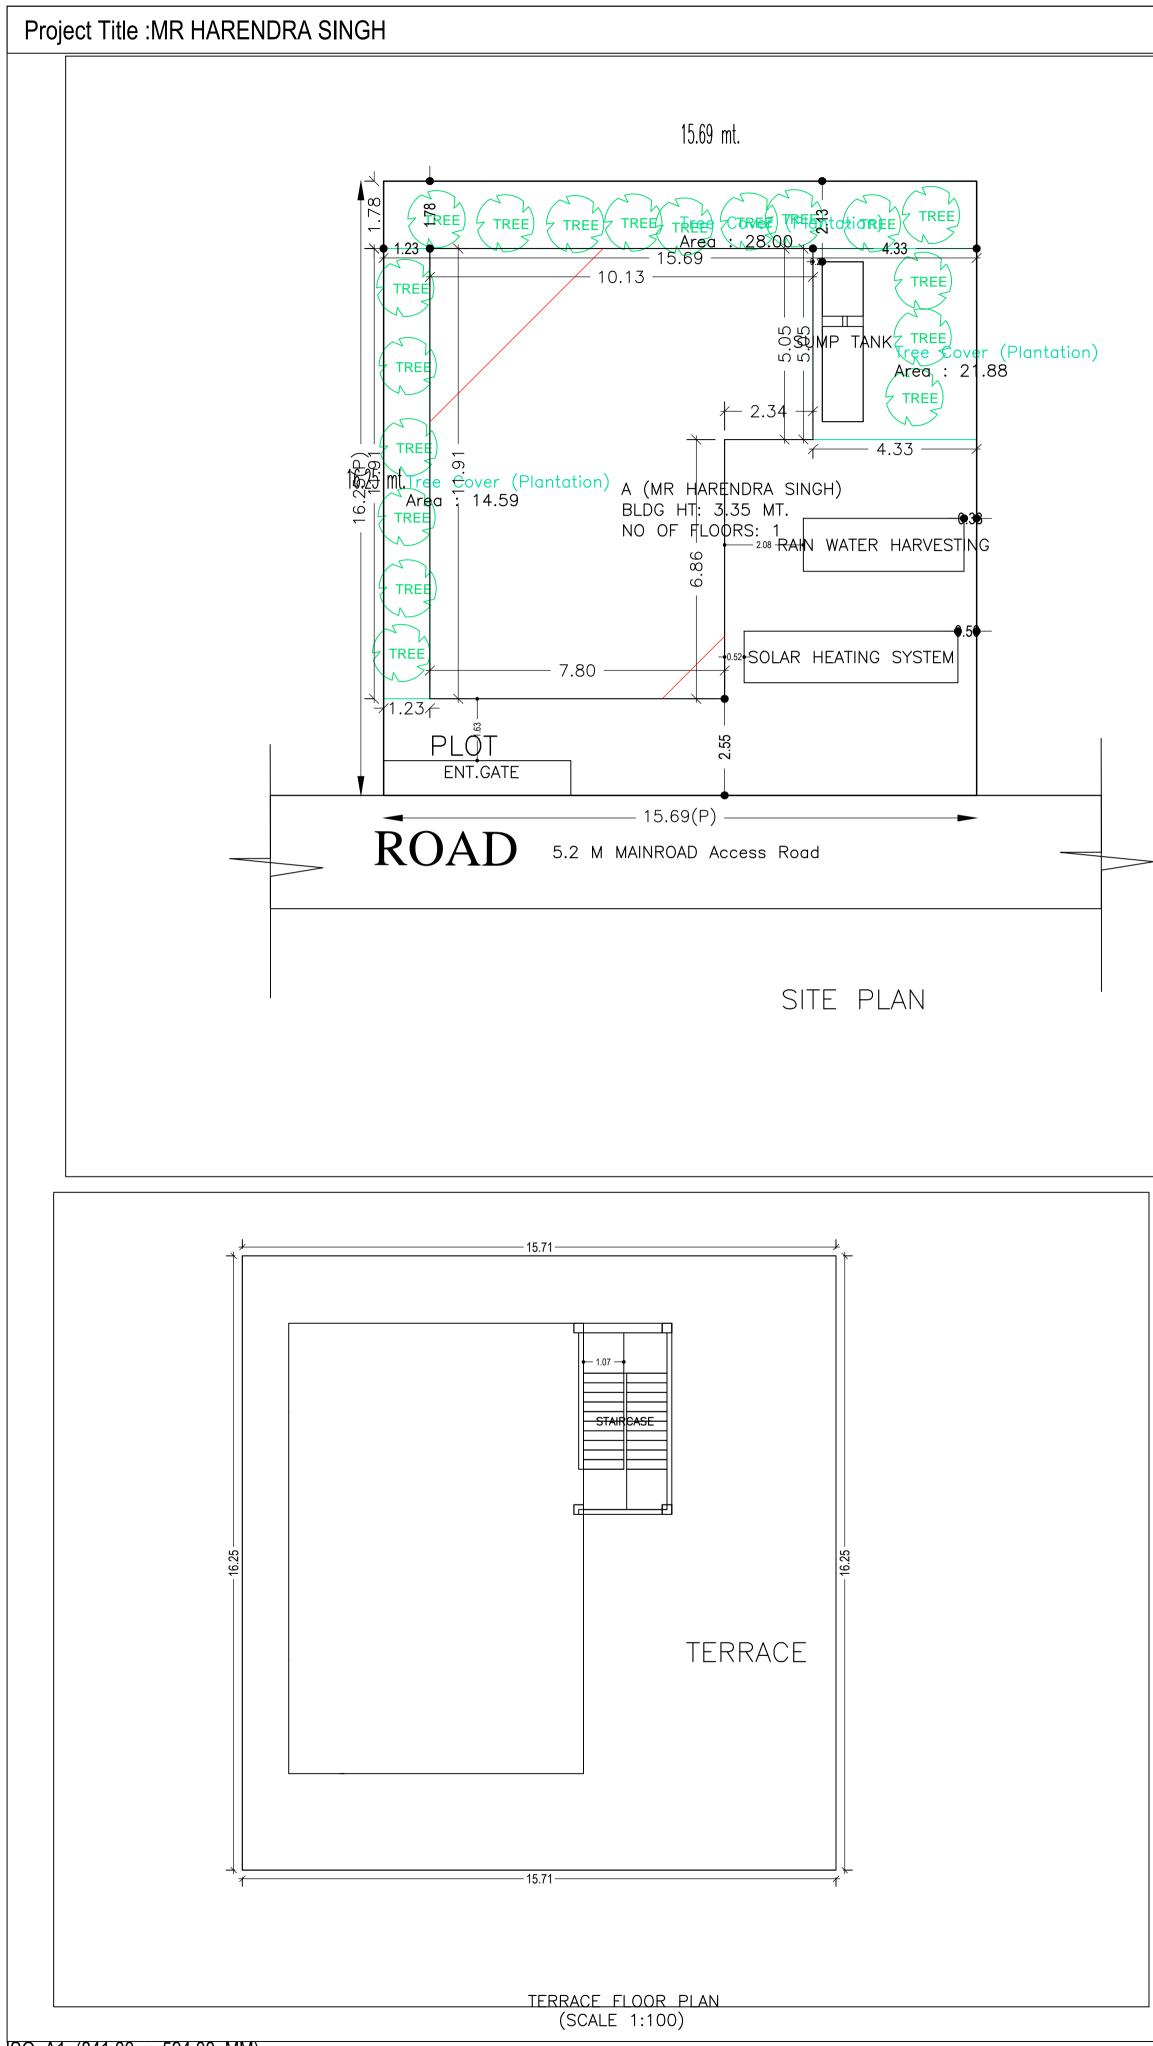

ISO\_A1\_(841.00\_x\_594.00\_MM)

GROUND FLOOR PLAN (Proposed) (SCALE 1:100)

| AREA STATEMENT                                           | VERSION NO.: 1.0.43              |                   |  |  |  |
|----------------------------------------------------------|----------------------------------|-------------------|--|--|--|
| RAMGARH NAGAR                                            |                                  |                   |  |  |  |
| PARISHAD                                                 | VERSION DATE: 29/04/2019         |                   |  |  |  |
| PROJECT DETAIL:                                          |                                  |                   |  |  |  |
| Region: JHARKHAND URBAN<br>LOCAL BODIES                  | Plot Use: Residential            |                   |  |  |  |
| District: RAMGARH                                        | Plot SubUse: Bungalow/ Dwelling  | / Non Apartment   |  |  |  |
| Authority: RAMGARH NAGAR<br>PARISHAD                     | PlotNearbyReligiousStructure: NA |                   |  |  |  |
| Inward No: RNP/BP/0035/W08/2019                          | Plot/SubPlot No: 37              |                   |  |  |  |
| Application Type: General Proposal                       | North: -                         |                   |  |  |  |
| Project Type: Building Permission                        | •••                              |                   |  |  |  |
| Nature of Development: New                               | East: Road Width - 5             |                   |  |  |  |
| Location of Development Area: Old                        |                                  |                   |  |  |  |
| Area                                                     | West: -                          |                   |  |  |  |
| AREA DETAILS:                                            |                                  | SQ.MT.            |  |  |  |
| AREA OF PLOT (Minimum)                                   | (A)                              | 252.00            |  |  |  |
| NET AREA OF PLOT(Gross Plot Area                         |                                  |                   |  |  |  |
| - Deduction from Gross Plot                              | (A-Deductions)                   | 252.00            |  |  |  |
| area)                                                    |                                  |                   |  |  |  |
| Deduction for Balance Plot Area(from Gro                 | ss Plot Area)                    | •                 |  |  |  |
| Common Plot                                              |                                  | 64.47             |  |  |  |
| Total                                                    |                                  | 64.47             |  |  |  |
| BALANCE AREA OF PLOT(Net Plot                            |                                  |                   |  |  |  |
| Area - Recreational/Amenity                              | (A-Deductions)                   | 187.53            |  |  |  |
| space)                                                   |                                  |                   |  |  |  |
| PLOT AREA FOR COVERAGE(Net                               | (A-Deductions)                   | 252.00            |  |  |  |
| Plot Area)                                               | (A-Deductions)                   | 252.00            |  |  |  |
| Plot Area for FAR (Net Plot Area<br>+ RoadWidening Area) | (A-Deductions)                   | 252.00            |  |  |  |
|                                                          |                                  |                   |  |  |  |
| COVERAGE CHECK                                           | CO 00 % )                        | 454.00            |  |  |  |
| Permissible Coverage area (                              |                                  | 151.20            |  |  |  |
| Proposed Coverage Area ( 4                               | ,                                | 104.69            |  |  |  |
| Total Prop. Coverage Area (                              | ,                                | 104.69            |  |  |  |
| Balance coverage area (18.4                              | 46 % )                           | 46.51             |  |  |  |
| FAR CHECK                                                |                                  |                   |  |  |  |
| Perm. FAR Area(1.80)                                     |                                  | 453.60            |  |  |  |
| Total Perm. FAR area                                     |                                  | 453.60            |  |  |  |
| Residential FAR                                          |                                  | 104.69            |  |  |  |
| Proposed FAR Area                                        |                                  | 104.69            |  |  |  |
| Total Proposed FAR Area                                  |                                  | 104.69            |  |  |  |
| Consumed FAR (Factor)                                    |                                  | 0.42              |  |  |  |
| Balance FAR Area                                         |                                  | 348.91            |  |  |  |
| BUILT UP AREA CHECK                                      |                                  |                   |  |  |  |
| Total Proposed BuiltUp Area                              |                                  | 104.69            |  |  |  |
| ARCHITECT (Regd)                                         |                                  | Ajeet Kumar Singh |  |  |  |
| ENGGINEER (Regd)                                         |                                  |                   |  |  |  |
| SUPERVISOR (Regd)                                        |                                  |                   |  |  |  |
| OWNER (Regd)                                             |                                  | MR HARENDRA SINGH |  |  |  |
|                                                          |                                  |                   |  |  |  |
|                                                          |                                  |                   |  |  |  |
| DEVELOPMENT A                                            |                                  | LOCAL BODY        |  |  |  |
|                                                          |                                  |                   |  |  |  |

|   | COLOR INDEX                   |
|---|-------------------------------|
|   | PLOT BOUNDARY                 |
|   | ABUTTING ROAD                 |
|   | PROPOSED CONSTRUCTION         |
|   | COMMON PLOT                   |
|   | ROAD WIDENING AREA            |
|   | EXISTING (To be retained)     |
|   | EXISTING (To be demolished)   |
| В | uildingwise Floor FAR Details |
|   | Building Name                 |