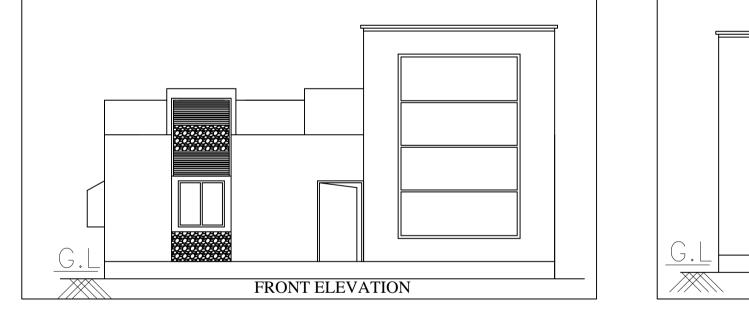

(Sg.mt.) | Total FAR Area                        |  | Consumed           | Tnmt (N |  |  |

| Building                    | Bldg | Area (Sq.mt.) | Area (Sq.mt.) | (Sg.mt.)  | Additional FAR | I nmt (No.) |  |
|-----------------------------|------|---------------|---------------|-----------|----------------|-------------|--|
|                             | ыйд  |               | Resi.         | (54.111.) | Area (Sq.mt.)  |             |  |
| A (MR<br>HARENDRA<br>SINGH) | 1    | 104.69        | 104.69        | 104.69    | 104.69         | 01          |  |
| Grand Total :               | 1    | 104.69        | 104.69        | 104.69    | 104.69         | 01          |  |
|                             |      |               |               |           |                |             |  |













Project Title :MR HARENDRA SINGH









10" 3' 3" 3' 5" 3' 10"

10**"** 3' 10"

LTP NAME AN Ajeet Kumar S RNP/DFTMN/

|                     |              | DATE              | 17-01-2020 |
|---------------------|--------------|-------------------|------------|
|                     |              | SHEET NO.         | 2          |
| Proposal Basic Info | ormation     | -                 |            |
| Proposal File No.   | RNP/BP/0035  | 5/W08/2019        |            |
| Owner Name          | MR HAREND    | RA SINGH          |            |
|                     |              |                   |            |
|                     |              |                   |            |
| Khata No            | 39           |                   |            |
| Plot No             |