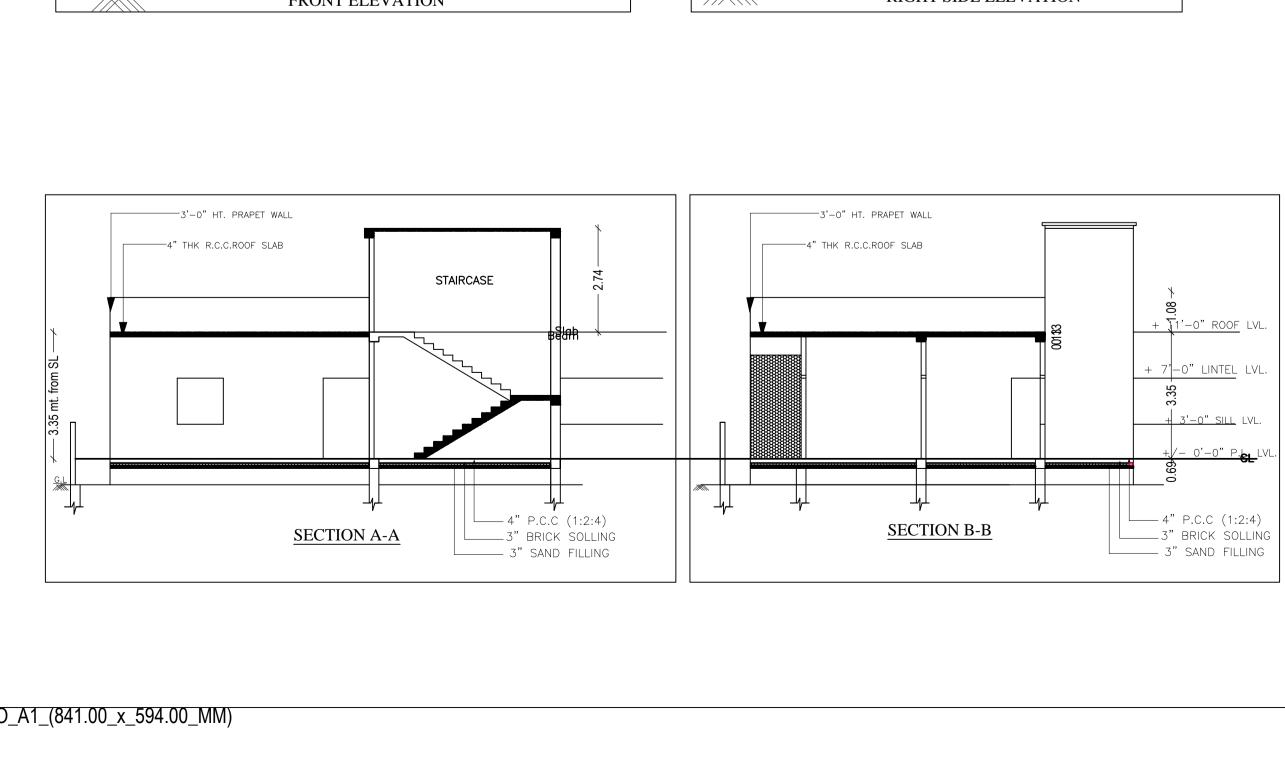

ea (Sg.mt.) | Total FAR Area                        |  | Consumed           | Tnmt (N |  |  |

| Building                    | Bldg | Area (Sq.mt.) | Area (Sq.mt.) | (Sg.mt.)  | Additional FAR | I nmt (No.) |  |
|-----------------------------|------|---------------|---------------|-----------|----------------|-------------|--|
|                             | ыйд  |               | Resi.         | (54.111.) | Area (Sq.mt.)  |             |  |
| A (MR<br>HARENDRA<br>SINGH) | 1    | 104.69        | 104.69        | 104.69    | 104.69         | 01          |  |
| Grand Total :               | 1    | 104.69        | 104.69        | 104.69    | 104.69         | 01          |  |
|                             |      |               |               |           |                |             |  |













Project Title :MR HARENDRA SINGH









10" 3' 3" 3' 5" 3' 10"

10**"** 3' 10"

LTP NAME AN Ajeet Kumar S RNP/DFTMN/

|                     |              | DATE              | 17-01-2020 |
|---------------------|--------------|-------------------|------------|
|                     |              | SHEET NO.         | 2          |
| Proposal Basic Info | ormation     | -                 |            |
| Proposal File No.   | RNP/BP/0035  | 5/W08/2019        |            |
| Owner Name          | MR HAREND    | RA SINGH          |            |
|                     |              |                   |            |
|                     |              |                   |            |
| Khata No            | 39           |                   |            |
| Plot No