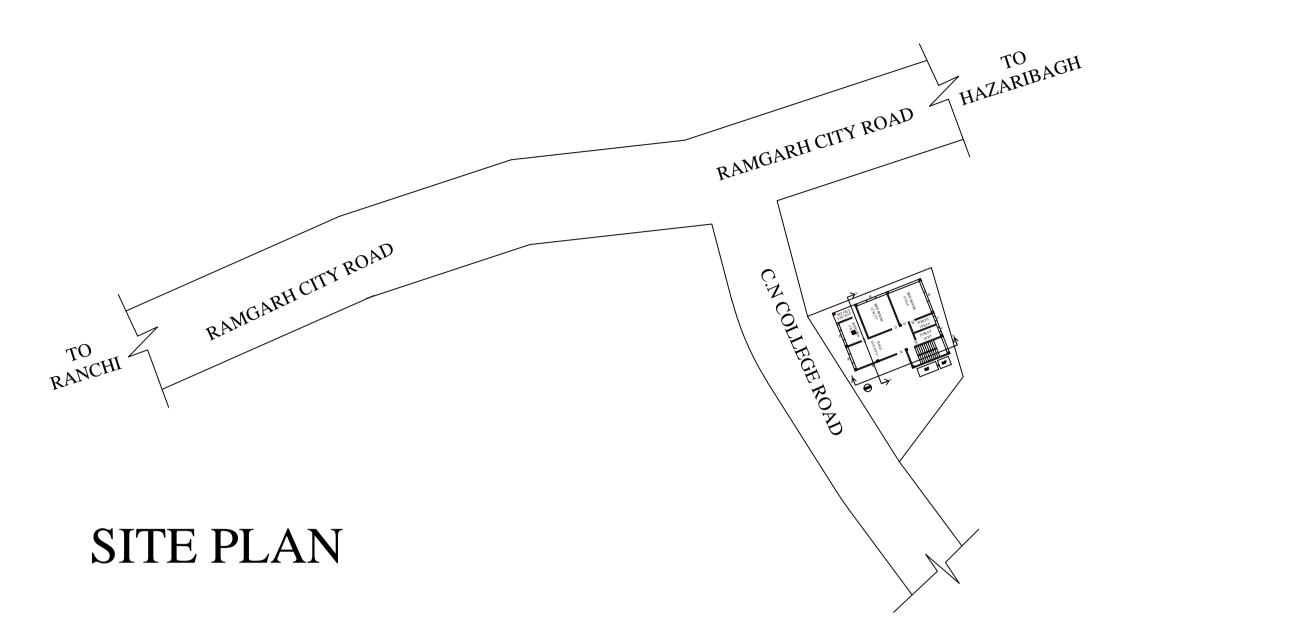

t.) | Total FAR Area                        |  | Consumed           | Tnmt (N |  |  |

| Building                    | Bldg | Area (Sq.mt.) | Area (Sq.mt.) | (Sg.mt.)  | Additional FAR | I nmt (No.) |  |
|-----------------------------|------|---------------|---------------|-----------|----------------|-------------|--|
|                             | ыйд  |               | Resi.         | (54.111.) | Area (Sq.mt.)  |             |  |
| A (MR<br>HARENDRA<br>SINGH) | 1    | 104.69        | 104.69        | 104.69    | 104.69         | 01          |  |
| Grand Total :               | 1    | 104.69        | 104.69        | 104.69    | 104.69         | 01          |  |
|                             |      |               |               |           |                |             |  |













Project Title :MR HARENDRA SINGH









10" 3' 3" 3' 5" 3' 10"

10**"** 3' 10"

LTP NAME AN Ajeet Kumar S RNP/DFTMN/

|                     |              | DATE              | 17-01-2020 |
|---------------------|--------------|-------------------|------------|
|                     |              | SHEET NO.         | 2          |
| Proposal Basic Info | ormation     | -                 |            |
| Proposal File No.   | RNP/BP/0035  | 5/W08/2019        |            |
| Owner Name          | MR HAREND    | RA SINGH          |            |
|                     |              |                   |            |
|                     |              |                   |            |
| Khata No            | 39           |                   |            |
| Plot No             | 37