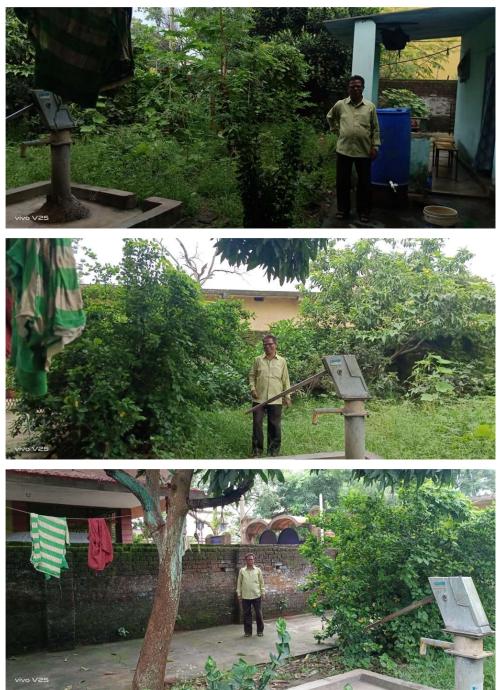

## Site Visit Photographs :

**Recommendation** : Verified & found Ok **Remark** : field verificatin is done all are ok hence this file can be forwarded for further approval.

> Chandan Kumar Ravi Junior Engg