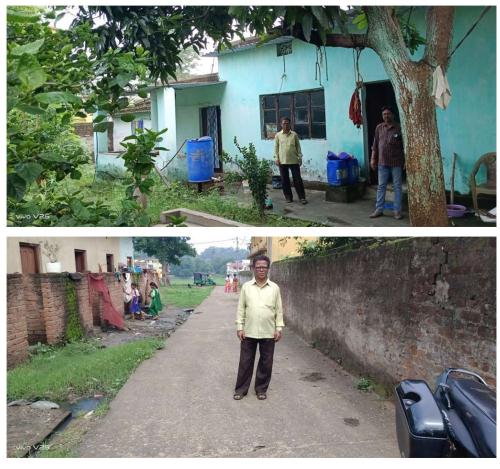

## Site Visit Photographs :

**Recommendation** : Verified & found Ok **Remark** : field verificatin is done all are ok hence this file can be forwarded for further approval.

> Chandan Kumar Ravi Junior Engg