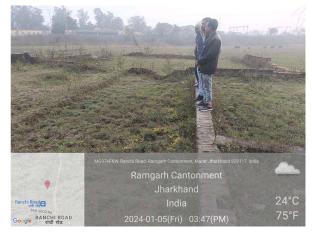

## Site Visit Photographs:

Page 2 of 3 Printed on: 10 January, 2024

 $\label{eq:Recommendation: Verified \& found Ok} \textbf{Remark} \hspace{0.2cm} : \hspace{0.2cm} \textbf{Forwarded for further process.}$ 