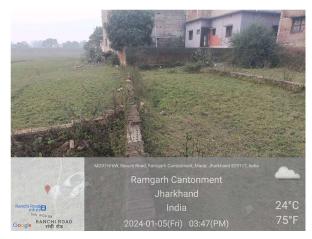

## Site Visit Photographs:

Page 2 of 3 Printed on: 10 January, 2024

 $\label{eq:Recommendation: Verified \& found Ok} \textbf{Remark} \hspace{0.2cm} : \hspace{0.2cm} \textbf{Forwarded for further process.}$ 