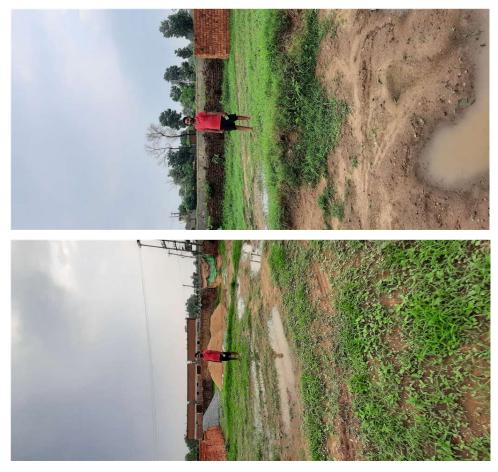

## Site Visit Photographs :

Recommendation : Verified & found Ok

**Remark** : FIELD VERIFICATION IS DONE ALL ARE OK HENCE THIS FILE CAN BE FORWARDED FOR FURTHER APPROVAL

Bharti Kumari Junior Engg