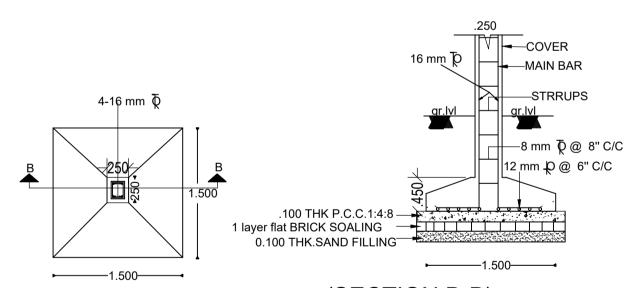

## Project Title :RESIDENTIAL G+1 BUILDING



R.W.P.

<u>GROUND FLOOR PLAN</u>

SITE PLAN







0

FRONT ELEVATION (SCALE -1:-100)







## (SECTION B-B) DETAIL OF FOUNDATION



SEPTICK TANK PLAN

### UnitBUA Table for Building :K (BUILDING)

| FLOOR                | Name    | UnitBUA Type | UnitBUA Area | Carpet Area | No. of Rooms | No. of Te |
|----------------------|---------|--------------|--------------|-------------|--------------|-----------|
| GROUND<br>FLOOR PLAN | SPLIT K | FLAT         | 137.36       | 136.68      | 6            | 1         |
| FIRST FLOOR<br>PLAN  | SPLIT K | FLAT         | 0.00         | 0.00        | 7            | 0         |
| Total:               | -       | -            | 137.36       | 136.68      | 13           | 1         |

#### SCHEDULE OF DOOR:

| BUILDING NAME                   | NAME | LENGTH | HEIGHT | NOS |  |  |
|---------------------