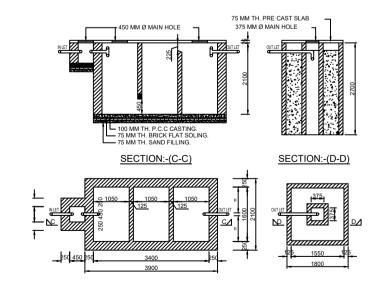

## Project Title :RESIDENTIAL G+1 BUILDING



R.W.P.

<u>GROUND FLOOR PLAN</u>

SITE PLAN







0

FRONT ELEVATION (SCALE -1:-100)







## (SECTION B-B) DETAIL OF FOUNDATION



SEPTICK TANK PLAN

### UnitBUA Table for Building :K (BUILDING)

| FLOOR                | Name    | UnitBUA Type | UnitBUA Area | Carpet Area | No. of Rooms | No. of Te |
|----------------------|---------|--------------|--------------|-------------|--------------|-----------|
| GROUND<br>FLOOR PLAN | SPLIT K | FLAT         | 137.36       | 136.68      | 6            | 1         |
| FIRST FLOOR<br>PLAN  | SPLIT K | FLAT         | 0.00         | 0.00        | 7            | 0         |
| Total:               | -       | -            | 137.36       | 136.68      | 13           | 1         |

#### SCHEDULE OF DOOR:

| BUILDING NAME                   | NAME | LENGTH | HEIGHT | NOS |  |  |
|---------------------------------|------|--------|--------|-----|--|--|
| K (BUILDING)