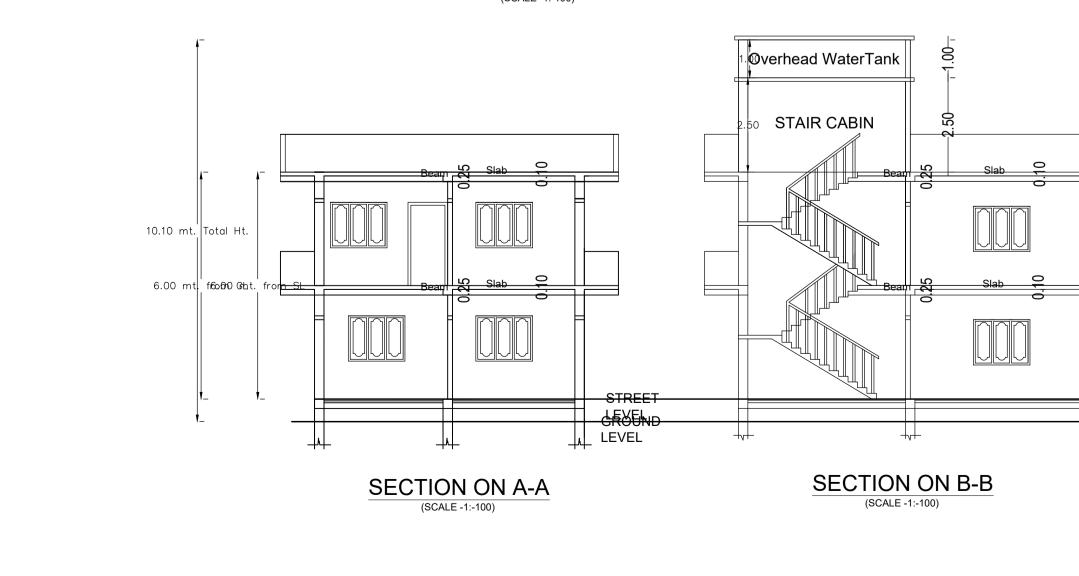

## Project Title :RESIDENTIAL G+1 BUILDING

R.W.P.

<u>GROUND FLOOR PLAN</u>

SITE PLAN

0

FRONT ELEVATION (SCALE -1:-100)