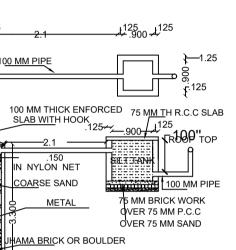

# DETAIL OF RECHARGE WELL

| Tenement |
|----------|
| 1        |
| 0        |
| 1        |
|          |

6.38

100 MM PI

COARSE SAND

**335** 

100 OR 150 MM BORE WE 100 OR 150 MM BORE MINM.50M OR UP TO HISTALLED WITH FRACTUR ZONE PVC PIPE

N NYLON NET

JHAMA BRICK OR BOULDER