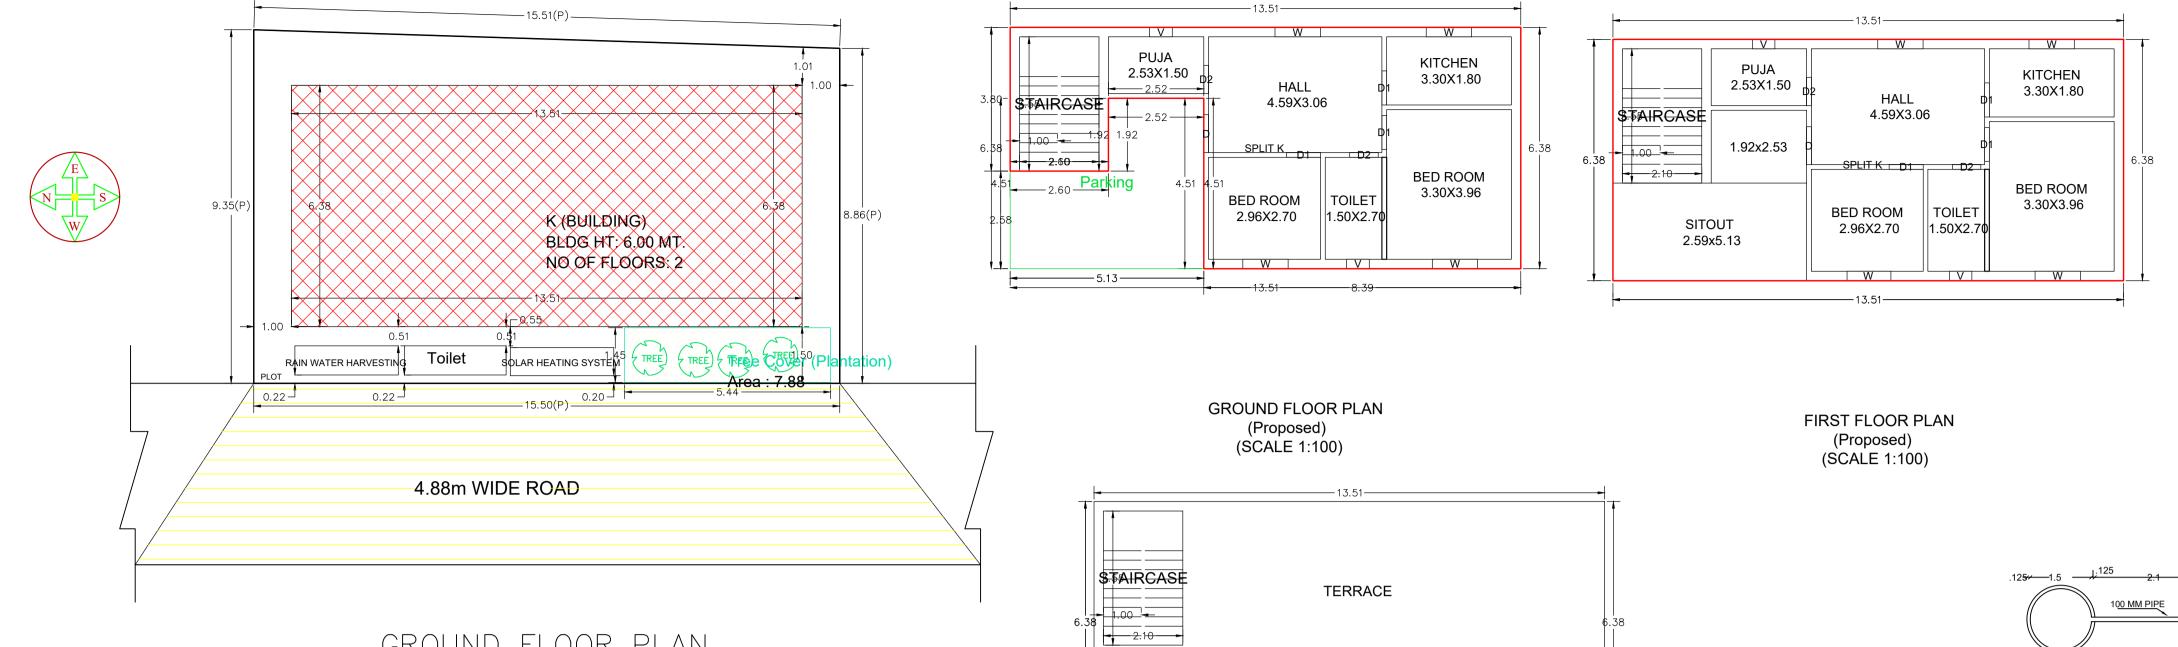

## Project Title :RESIDENTIAL G+1 BUILDING

R.W.P.

<u>GROUND FLOOR PLAN</u>

SITE PLAN

0

FRONT ELEVATION (SCALE -1:-100)

### UnitBUA Table for Building :K (BUILDING)

| FLOOR                | Name    | UnitBUA Type | UnitBUA Area | Carpet Area | No. of Rooms | No. of Te |
|----------------------|---------|--------------|--------------|-------------|--------------|-----------|
| GROUND<br>FLOOR PLAN | SPLIT K | FLAT         | 137.36       | 136.68      | 6            | 1         |
| FIRST FLOOR<br>PLAN  | SPLIT K | FLAT         | 0.00         | 0.00        | 7            | 0         |
| Total:               | -       | -            | 137.36       | 136.68      | 13           | 1         |

#### SCHEDULE OF DOOR:

| BUILDING NAME                   | NAME | LENGTH | HEIGHT | NOS |  |  |
|---------------------------------|------|--------|--------|-----|--|--|
| K (BUILDING)                    | D2   | 0.75   | 2.10   | 04  |  |  |
| K (BUILDING)                    | D1   | 0.90   | 2.10   | 06  |  |  |
| K (BUILDING)                    | D    | 1.00   | 2.10   | 02  |  |  |
| SCHEDULE OF WINDOW/VENTILATION: |      |        |        |     |  |  |

| BUILDING NAME | NAME | LENGTH | HEIGHT | NOS |
|---------------|------|--------|--------|-----|
| K (BUILDING)  | V    | 0.60   | 0.60   | 04  |
| K (BUILDING)  | W    | 1.16   | 1.20   | 01  |
| K (BUILDING)  | W    | 1.20   | 1.20   | 07  |

#### Building :K (BUILDING)

| Floor Name                             | Total Built Up<br>Area (Sq.mt.) | Deductions<br>(Area in<br>Sq.mt.) | Proposed FAR<br>Area (Sq.mt.) | Total FAR Area<br>(Sq.mt.) | Total Consumed<br>Additional FAR<br>Area (Sq.mt.) | Tnmt (No.) |
|----------------------------------------|---------------------------------|-----------------------------------|-------------------------------|----------------------------|---------------------------------------------------|------------|
|                                        |                                 | Parking                           | Resi.                         |                            | / "04 (04)                                        |            |
| Ground Floor                           | 86.25                           | 18.10                             | 68.15                         | 68.15                      | 68.15                                             | 01         |
| First Floor                            | 86.25                           | 0.00                              | 86.25                         | 86.25                      | 86.25                                             | 00         |
| Terrace Floor                          | 0.00                            | 0.00                              | 0.00                          | 0.00                       | 0.00                                              | 00         |
| Total :                                | 172.50                          | 18.10                             | 154.40                        | 154.40                     | 154.40                                            | 01         |
| Total Number of<br>Same Buildings<br>: | 1                               |                                   |                               |                            |                                                   |            |
| Total :                                | 172.50                          | 18.10                             | 154.40                        | 154.40                     | 154.40                                            | 01         |

#### Buildingwise Floor FAR Details

|               | Building               |                   | Total                |                |  |
|---------------|------------------------|-------------------|----------------------|----------------|--|
| Floor Name    | K (BUILD               | DING)             |                      |                |  |
| r iour maine  | Proposed Built Up Area | Proposed FAR Area | Total Proposed Built | Total FAR Area |  |
|               | (Sq.mt.)               | (Sq.mt.)          | Up Area (Sq.mt.)     | (Sq.mt.)       |  |
| Ground Floor  | 86.25                  | 68.15             | 86.25                | 68.15          |  |
| First Floor   | 86.25                  | 86.25             | 86.25                | 86.25          |  |
| Terrace Floor | 0.00                   | 0.00              | 0.00                 | 0.00           |  |
| Total :       | 172.50                 | 154.40            | 172.50               | 154.40         |  |

#### FAR & Tenement Details (Table 4c-1)

| Build   | ding    | No. of Same<br>Bldg | Total Built Up<br>Area (Sq.mt.) | Deductions<br>(Area in<br>Sq.mt.) | Proposed FAR<br>Area<br>(Sq.mt.) | Total FAR<br>Area (Sq.mt.) | Total<br>Consumed<br>Additional<br>FAR Area | Tnmt (No.) |
|---------|---------|---------------------|---------------------------------|-----------------------------------|----------------------------------|----------------------------|---------------------------------------------|------------|
|         |         |                     |                                 | Parking                           | Resi.                            |                            | (Sq.mt.)                                    |            |
| K (BUIL | DING)   | 1                   | 172.50                          | 18.10                             | 154.40                           | 154.40                     | 154.40                                      | 01         |
| Grand   | Total : | 1                   | 172.50                          | 18.10                             | 154.40                           | 154.40                     | 154.40                                      | 01         |