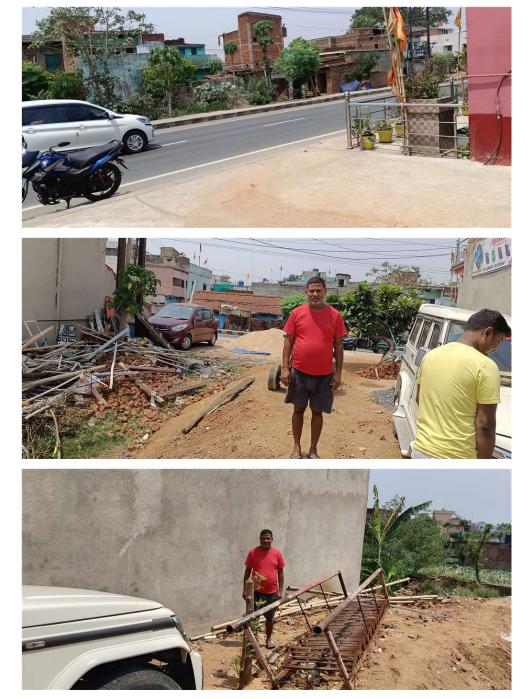

## Site Visit Photographs :

**Recommendation** : Verified & found Ok **Remark** : field verification is done all are ok hence this file can be forwarded for further approval.

> Chandan Kumar Ravi Junior Engg