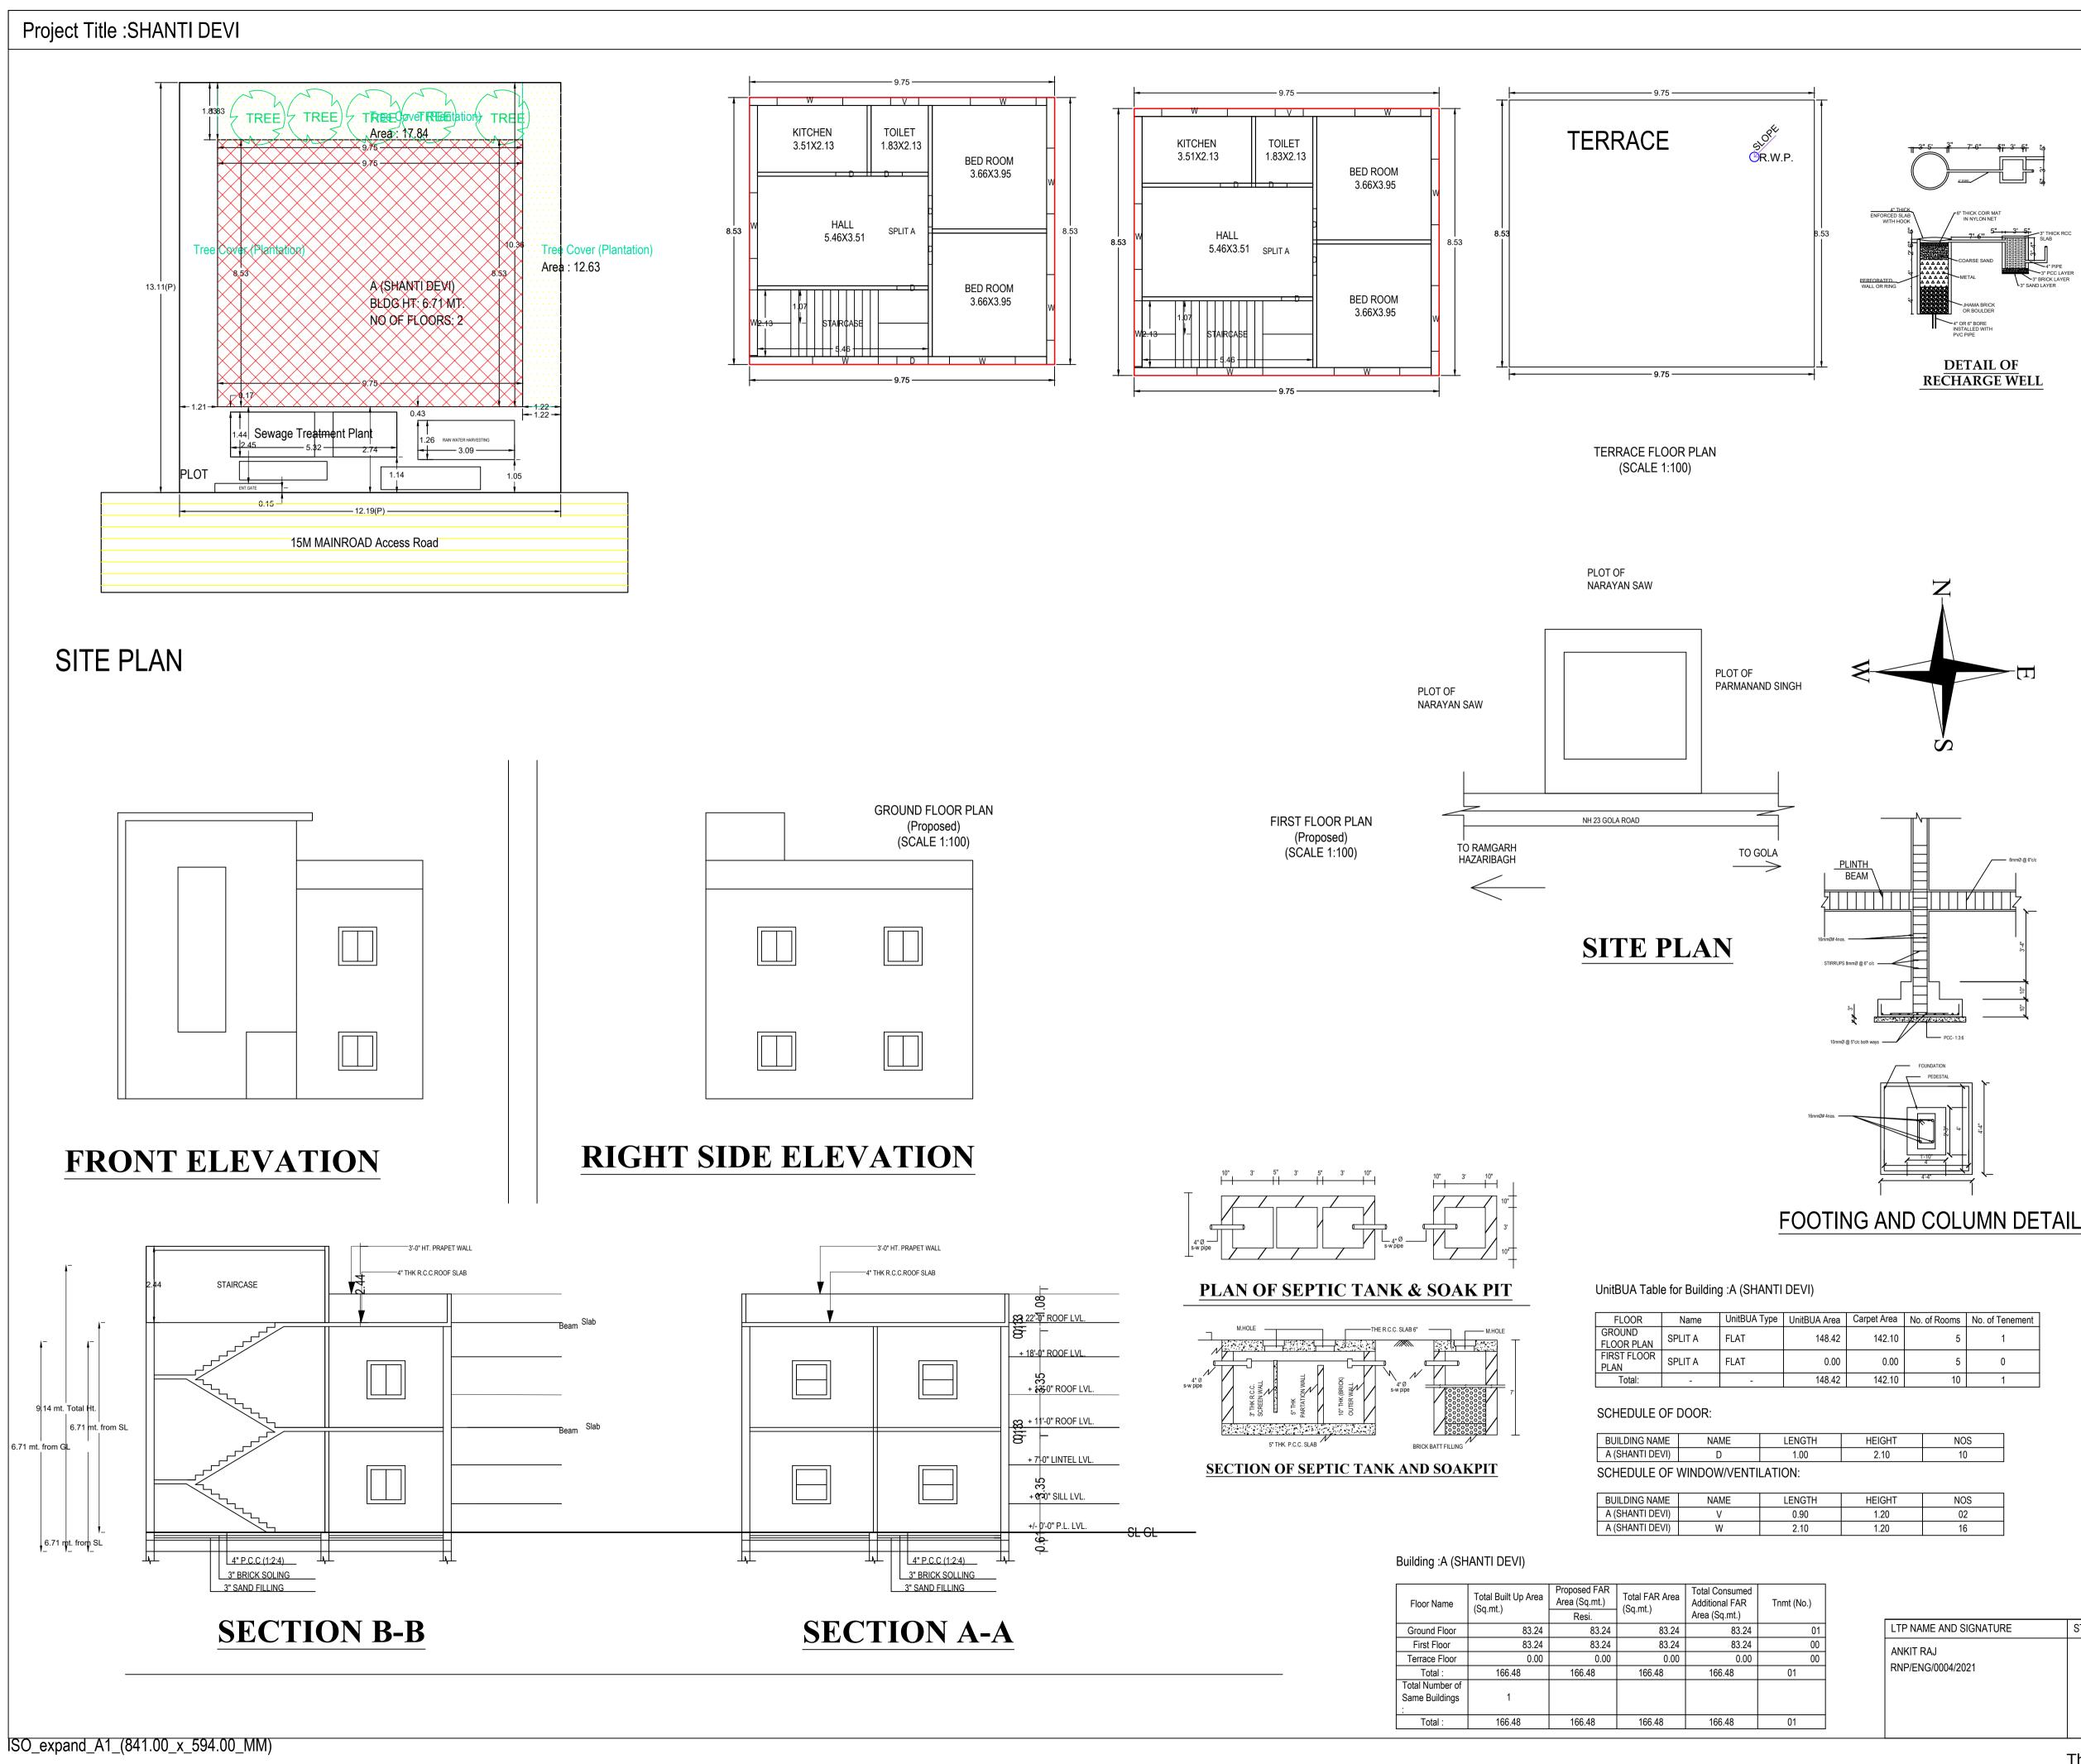

| oms | No. of Tenement |
|-----|-----------------|
| 5   | 1               |
| 5   | 0               |
| 10  | 1               |

| NOS |  |
|-----|--|
| 02  |  |
| 16  |  |
|     |  |

|                     |              | DATE               | 17-05-2024 |
|---------------------|--------------|--------------------|------------|
|                     |              | SHEET NO.          | 1          |
| Proposal Basic Info | rmation      | -                  |            |
| Proposal File No.   | RNP/BP/0052  | /W28/2024          |            |
| Owner Name          | SHANTI DEVI  |                    |            |
|                     |              |                    |            |
|                     |              |                    |            |
| Khata No            | 119          |                    |            |
| Plot No             | 2088         |                    |            |
| Village Name        | Village1     |                    |            |
| Use                 | Residential  |                    |            |
| SubUse              | Bungalow/ Dw | /elling / Non Apar | rtment     |
|                     |              |                    |            |