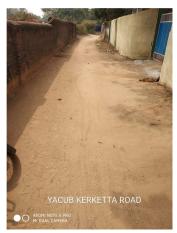

Road No. / Name : DUMARTOLI Registration No. : SINPC/ENG/0001/2017

| Site Visit Checklist |                                                                                                                                                                      |                |           |        |
|----------------------|----------------------------------------------------------------------------------------------------------------------------------------------------------------------|----------------|-----------|--------|
| #                    | Description                                                                                                                                                          | As On Site     | Objection | Remark |
| 1.                   | Whether Existing at Site                                                                                                                                             | Yes            |           |        |
| 2.                   | Whether connected with an existing public road                                                                                                                       | Yes            |           |        |
| 3.                   | Status of road                                                                                                                                                       | Public         |           |        |
| 4.                   | Nature of Road                                                                                                                                                       | Kutchha        |           |        |
| 5.                   | Width of approach road                                                                                                                                               | 3.6 m          |           |        |
| 6.                   | Whether road side drain exists                                                                                                                                       | No             |           |        |
| 7.                   | if Whether road side drain exists is No - Distance from nearest drain                                                                                                | 200 m          |           |        |
| 8.                   | if Whether road side drain exists is No - easibility to connect                                                                                                      | No             |           |        |
| 9.                   | if Whether road side drain exists is No - Scope of widening of road                                                                                                  | NA             |           |        |
| 10.                  | Whether the site is at road junction                                                                                                                                 | No             |           |        |
| 11.                  | Level of site in relation to approach road                                                                                                                           | 0.30 m         |           |        |
| 12.                  | Whether the area is subject to                                                                                                                                       | Low lying land |           |        |
| 13.                  | Whether the locality is                                                                                                                                              | Developing     |           |        |
| 14.                  | Distance of the plot from the nearest temple/<br>monument / Airport/ Other important building                                                                        | 200 m          |           |        |
| 15.                  | The vertical and horizontal distance from 33 KV/11 KV electric line                                                                                                  | 100 m          |           |        |
| 16.                  | Whether the Site is vacant                                                                                                                                           | Yes            |           |        |
| 17.                  | Plot size (As per measurement)(In Sqmt)                                                                                                                              | 526.29         |           |        |
| 18.                  | Whether the applicant encroached the Govt. land/road land/any other land/drainage channel                                                                            | No             |           |        |
| 19.                  | Sketch site plan showing the location of the site, important land marks and connectivity with the main road is enclosed. (For site not located on main road) at page | YES            |           |        |
| 20.                  | Any other information.                                                                                                                                               | NO             |           |        |
| 21.                  | Verified the Amins report with/without site inspection and found correct                                                                                             | Yes            |           |        |
| 22.                  | Land Use                                                                                                                                                             | Residential    |           |        |
| 23.                  | Road                                                                                                                                                                 | Yes            |           |        |
| 24.                  | Sewerage                                                                                                                                                             | No             |           |        |
| 25.                  | Drainage                                                                                                                                                             | No             |           |        |
| 26.                  | Water facility                                                                                                                                                       | Yes            |           |        |
| 27.                  | Availability of drain                                                                                                                                                | No             |           |        |
| 28.                  | Telephone                                                                                                                                                            | Yes            |           |        |
| 29.                  | Electricity                                                                                                                                                          | Yes            |           |        |
| 30.                  | Dealing with inflammable/chemical                                                                                                                                    | No             |           |        |

## Site Visit Photographs:

Page 2 of 3 Printed on: 18 February, 2020

Recommendation:

Remark :

Utpala Sardar Junior Engg

Page 3 of 3 Printed on: 18 February, 2020