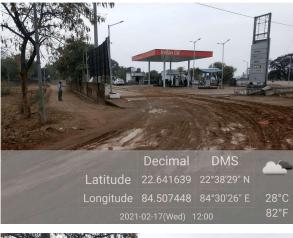

## Site Visit Photographs :

 Decimal
 DMS

 Latitude
 22.642213
 22°38'31" N

 Longitude
 84.506734
 84°30'24" E
 28°C

 2021-02-17(Wed)
 12:01
 82°F

Latitude 22.642254 22°38′32″ N Longitude 84.506674 84°30′24″ E 28° 2021-02-17(Wed) 12:02 82°