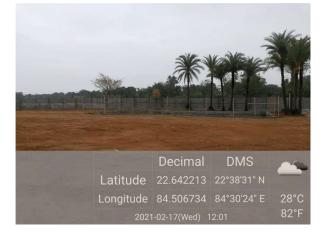

## Site Visit Photographs :

 Decimal
 DMS

 Latitude
 22.642213
 22°38'31" N

 Longitude
 84.506734
 84°30'24" E
 28°C

 2021-02-17(Wed)
 12:01
 82°F

Latitude 22.642254 22°38′32″ N Longitude 84.506674 84°30′24″ E 28° 2021-02-17(Wed) 12:02 82°