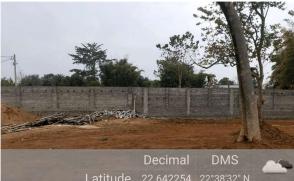

## Site Visit Photographs :

 Decimal
 DMS

 Latitude
 22.642213
 22°38'31" N

 Longitude
 84.506734
 84°30'24" E
 28°C

 2021-02-17(Wed)
 12:01
 82°F

Latitude 22.642254 22°38′32″ N Longitude 84.506674 84°30′24″ E 28° 2021-02-17(Wed) 12:02 82°