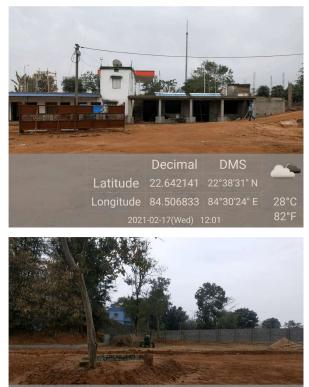

## Site Visit Photographs :

 Decimal
 DMS

 Latitude
 22.642213
 22°38'31" N

 Longitude
 84.506734
 84°30'24" E
 28°C

 2021-02-17(Wed)
 12:01
 82°F

Latitude 22.642254 22°38′32″ N Longitude 84.506674 84°30′24″ E 28° 2021-02-17(Wed) 12:02 82°