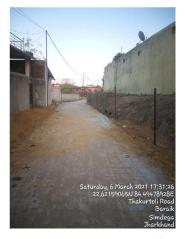

|     | Site Visit                                                                                                                                                                    | Checklist      |           |        |
|-----|-------------------------------------------------------------------------------------------------------------------------------------------------------------------------------|----------------|-----------|--------|
| #   | Description                                                                                                                                                                   | As On Site     | Objection | Remark |
| 1.  | Whether Existing at Site                                                                                                                                                      | Yes            |           |        |
| 2.  | Whether connected with an existing public road                                                                                                                                | Yes            |           |        |
| 3.  | Status of road                                                                                                                                                                | Public         |           |        |
| 4.  | Nature of Road                                                                                                                                                                | Concrete       |           |        |
| 5.  | Width of approach road                                                                                                                                                        | 3.6            |           |        |
| 6.  | Whether road side drain exists                                                                                                                                                | No             |           |        |
| 7.  | if Whether road side drain exists is No - Distance from nearest drain                                                                                                         | N/A            |           |        |
| 8.  | if Whether road side drain exists is No - easibility to connect                                                                                                               | No             |           |        |
| 9.  | if Whether road side drain exists is No - Scope of widening of road                                                                                                           | N/A            |           |        |
| 10. | Whether the site is at road junction                                                                                                                                          | No             |           |        |
| 11. | Level of site in relation to approach road                                                                                                                                    | UP             |           |        |
| 12. | Whether the area is subject to                                                                                                                                                | Low lying land |           |        |
| 13. | Whether the locality is                                                                                                                                                       | Developing     |           |        |
| 14. | Distance of the plot from the nearest temple/<br>monument / Airport/ Other important building                                                                                 | 1000           |           |        |
| 15. | The vertical and horizontal distance from 33 KV/11 KV electric line                                                                                                           | 500            |           |        |
| 16. | Whether the Site is vacant                                                                                                                                                    | Yes            |           |        |
| 17. | Plot size (As per measurement)(In Sqmt)                                                                                                                                       | 445.66         |           |        |
| 18. | Whether the applicant encroached the Govt. land/road land/any other land/drainage channel                                                                                     | No             |           |        |
| 19. | Sketch site plan showing the location of the site,<br>important land marks and connectivity with the main<br>road is enclosed. (For site not located on main road) at<br>page | YES            |           |        |
| 20. | Any other information.                                                                                                                                                        | N/A            |           |        |
| 21. | Verified the Amins report with/without site inspection and found correct                                                                                                      | Yes            |           |        |
| 22. | Land Use                                                                                                                                                                      | Residential    |           |        |
| 23. | Road                                                                                                                                                                          | Yes            |           |        |
| 24. | Sewerage                                                                                                                                                                      | No             |           |        |
| 25. | Drainage                                                                                                                                                                      | No             |           |        |
| 26. | Water facility                                                                                                                                                                | Yes            |           |        |
| 27. | Availability of drain                                                                                                                                                         | No             |           |        |
| 28. | Telephone                                                                                                                                                                     | No             |           |        |
| 29. | Electricity                                                                                                                                                                   | Yes            |           |        |
| 30. | Dealing with inflammable/chemical                                                                                                                                             | No             |           |        |

## Site Visit Photographs :

Recommendation : Verified & found Ok Remark : Site Inspection Done

> Utpala Sardar Junior Engg