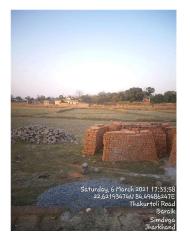

|     | Site Visit                                                                                                                                                                    | Checklist      |           |        |
|-----|-------------------------------------------------------------------------------------------------------------------------------------------------------------------------------|----------------|-----------|--------|
| #   | Description                                                                                                                                                                   | As On Site     | Objection | Remark |
| 1.  | Whether Existing at Site                                                                                                                                                      | Yes            |           |        |
| 2.  | Whether connected with an existing public road                                                                                                                                | Yes            |           |        |
| 3.  | Status of road                                                                                                                                                                | Public         |           |        |
| 4.  | Nature of Road                                                                                                                                                                | Concrete       |           |        |
| 5.  | Width of approach road                                                                                                                                                        | 3.6            |           |        |
| 6.  | Whether road side drain exists                                                                                                                                                | No             |           |        |
| 7.  | if Whether road side drain exists is No - Distance from nearest drain                                                                                                         | N/A            |           |        |
| 8.  | if Whether road side drain exists is No - easibility to connect                                                                                                               | No             |           |        |
| 9.  | if Whether road side drain exists is No - Scope of widening of road                                                                                                           | N/A            |           |        |
| 10. | Whether the site is at road junction                                                                                                                                          | No             |           |        |
| 11. | Level of site in relation to approach road                                                                                                                                    | UP             |           |        |
| 12. | Whether the area is subject to                                                                                                                                                | Low lying land |           |        |
| 13. | Whether the locality is                                                                                                                                                       | Developing     |           |        |
| 14. | Distance of the plot from the nearest temple/<br>monument / Airport/ Other important building                                                                                 | 1000           |           |        |
| 15. | The vertical and horizontal distance from 33 KV/11 KV electric line                                                                                                           | 500            |           |        |
| 16. | Whether the Site is vacant                                                                                                                                                    | Yes            |           |        |
| 17. | Plot size (As per measurement)(In Sqmt)                                                                                                                                       | 445.66         |           |        |
| 18. | Whether the applicant encroached the Govt. land/road land/any other land/drainage channel                                                                                     | No             |           |        |
| 19. | Sketch site plan showing the location of the site,<br>important land marks and connectivity with the main<br>road is enclosed. (For site not located on main road) at<br>page | YES            |           |        |
| 20. | Any other information.                                                                                                                                                        | N/A            |           |        |
| 21. | Verified the Amins report with/without site inspection and found correct                                                                                                      | Yes            |           |        |
| 22. | Land Use                                                                                                                                                                      | Residential    |           |        |
| 23. | Road                                                                                                                                                                          | Yes            |           |        |
| 24. | Sewerage                                                                                                                                                                      | No             |           |        |
| 25. | Drainage                                                                                                                                                                      | No             |           |        |
| 26. | Water facility                                                                                                                                                                | Yes            |           |        |
| 27. | Availability of drain                                                                                                                                                         | No             |           |        |
| 28. | Telephone                                                                                                                                                                     | No             |           |        |
| 29. | Electricity                                                                                                                                                                   | Yes            |           |        |
| 30. | Dealing with inflammable/chemical                                                                                                                                             | No             |           |        |

## Site Visit Photographs :

Recommendation : Verified & found Ok Remark : Site Inspection Done

> Utpala Sardar Junior Engg