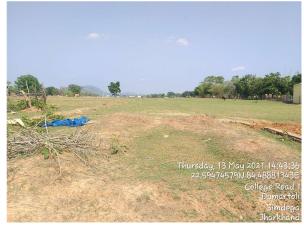

|     | Site Visit Checklist                                                                                                                                                          |                |           |        |  |  |
|-----|-------------------------------------------------------------------------------------------------------------------------------------------------------------------------------|----------------|-----------|--------|--|--|
| #   | Description                                                                                                                                                                   | As On Site     | Objection | Remark |  |  |
| 1.  | Whether Existing at Site                                                                                                                                                      | Yes            |           |        |  |  |
| 2.  | Whether connected with an existing public road                                                                                                                                | Yes            |           |        |  |  |
| 3.  | Status of road                                                                                                                                                                | Public         |           |        |  |  |
| 4.  | Nature of Road                                                                                                                                                                | Blacktop       |           |        |  |  |
| 5.  | Width of approach road                                                                                                                                                        | 3.6            |           |        |  |  |
| 6.  | Whether road side drain exists                                                                                                                                                | No             |           |        |  |  |
| 7.  | if Whether road side drain exists is No - Distance from nearest drain                                                                                                         | N/A            |           |        |  |  |
| 8.  | if Whether road side drain exists is No - easibility to connect                                                                                                               | Yes            |           |        |  |  |
| 9.  | if Whether road side drain exists is No - Scope of widening of road                                                                                                           | YES            |           |        |  |  |
| 10. | Whether the site is at road junction                                                                                                                                          | No             |           |        |  |  |
| 11. | Level of site in relation to approach road                                                                                                                                    | UP             |           |        |  |  |
| 12. | Whether the area is subject to                                                                                                                                                | Low lying land |           |        |  |  |
| 13. | Whether the locality is                                                                                                                                                       | Developing     |           |        |  |  |
| 14. | Distance of the plot from the nearest temple/<br>monument / Airport/ Other important building                                                                                 | 1400           |           |        |  |  |
| 15. | The vertical and horizontal distance from 33 KV/11 KV electric line                                                                                                           | 1800           |           |        |  |  |
| 16. | Whether the Site is vacant                                                                                                                                                    | Yes            |           |        |  |  |
| 17. | Plot size (As per measurement)(In Sqmt)                                                                                                                                       | 399.72         |           |        |  |  |
| 18. | Whether the applicant encroached the Govt. land/road land/any other land/drainage channel                                                                                     | No             |           |        |  |  |
| 19. | Sketch site plan showing the location of the site,<br>important land marks and connectivity with the main<br>road is enclosed. (For site not located on main road) at<br>page | YES            |           |        |  |  |
| 20. | Any other information.                                                                                                                                                        | N/A            |           |        |  |  |
| 21. | Verified the Amins report with/without site inspection and found correct                                                                                                      | Yes            |           |        |  |  |
| 22. | Land Use                                                                                                                                                                      | Residential    |           |        |  |  |
| 23. | Road                                                                                                                                                                          | Yes            |           |        |  |  |
| 24. | Sewerage                                                                                                                                                                      | No             |           |        |  |  |
| 25. | Drainage                                                                                                                                                                      | No             |           |        |  |  |
| 26. | Water facility                                                                                                                                                                | No             |           |        |  |  |
| 27. | Availability of drain                                                                                                                                                         | No             |           |        |  |  |
| 28. | Telephone                                                                                                                                                                     | No             |           |        |  |  |
| 29. | Electricity                                                                                                                                                                   | No             |           |        |  |  |
| 30. | Dealing with inflammable/chemical                                                                                                                                             | No             |           |        |  |  |

## Site Visit Photographs :

Recommendation : Verified & found Ok Remark : Site Inspection Done

> Utpala Sardar Junior Engg