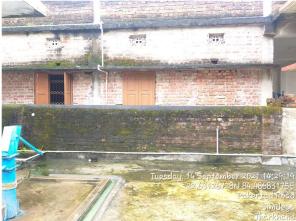

Road No. / Name : ANAND NAGAR Registration No. : SINPC/DFTMN/0003/2020

| Site Visit Checklist |                                                                                                                                                                      |                |           |        |
|----------------------|----------------------------------------------------------------------------------------------------------------------------------------------------------------------|----------------|-----------|--------|
| #                    | Description                                                                                                                                                          | As On Site     | Objection | Remark |
| 1.                   | Whether Existing at Site                                                                                                                                             | Yes            |           |        |
| 2.                   | Whether connected with an existing public road                                                                                                                       | Yes            |           |        |
| 3.                   | Status of road                                                                                                                                                       | Public         |           |        |
| 4.                   | Nature of Road                                                                                                                                                       | Blacktop       |           |        |
| 5.                   | Width of approach road                                                                                                                                               | 3.6            |           |        |
| 6.                   | Whether road side drain exists                                                                                                                                       | No             |           |        |
| 7.                   | if Whether road side drain exists is No - Distance from nearest drain                                                                                                | N/A            |           |        |
| 8.                   | if Whether road side drain exists is No - easibility to connect                                                                                                      | Yes            |           |        |
| 9.                   | if Whether road side drain exists is No - Scope of widening of road                                                                                                  | N/A            |           |        |
| 10.                  | Whether the site is at road junction                                                                                                                                 | No             |           |        |
| 11.                  | Level of site in relation to approach road                                                                                                                           | UP             |           |        |
| 12.                  | Whether the area is subject to                                                                                                                                       | Low lying land |           |        |
| 13.                  | Whether the locality is                                                                                                                                              | Developing     |           |        |
| 14.                  | Distance of the plot from the nearest temple/<br>monument / Airport/ Other important building                                                                        | 1000           |           |        |
| 15.                  | The vertical and horizontal distance from 33 KV/11 KV electric line                                                                                                  | 800            |           |        |
| 16.                  | Whether the Site is vacant                                                                                                                                           | No             |           |        |
| 17.                  | if Whether the Site is vacant No - Stage of construction                                                                                                             | 1              |           |        |
| 18.                  | if Whether the Site is vacant No - No of Storey                                                                                                                      | +1             |           |        |
| 19.                  | if Whether the Site is vacant No - Nature of construction                                                                                                            | RCC            |           |        |
| 20.                  | if Whether the Site is vacant No - Sketch enclosed at page                                                                                                           | No             |           |        |
| 21.                  | Plot size (As per measurement)(In Sqmt)                                                                                                                              | 1074.84        |           |        |
| 22.                  | Whether the applicant encroached the Govt. land/road land/any other land/drainage channel                                                                            | No             |           |        |
| 23.                  | Sketch site plan showing the location of the site, important land marks and connectivity with the main road is enclosed. (For site not located on main road) at page | YES            |           |        |
| 24.                  | Any other information.                                                                                                                                               | N/A            |           |        |
| 25.                  | Verified the Amins report with/without site inspection and found correct                                                                                             | Yes            |           |        |
| 26.                  | Land Use                                                                                                                                                             | Residential    |           |        |
| 27.                  | Road                                                                                                                                                                 | Yes            |           |        |
| 28.                  | Sewerage                                                                                                                                                             | No             |           |        |
| 29.                  | Drainage                                                                                                                                                             | No             |           |        |
| 30.                  | Water facility                                                                                                                                                       | Yes            |           |        |

## **Site Visit Photographs:**

Page 2 of 3 Printed on: 16 September, 2021

**Recommendation**: Verified & found Ok **Remark**: Site Inspection Done

Utpala Sardar Junior Engg

Page 3 of 3 Printed on: 16 September, 2021