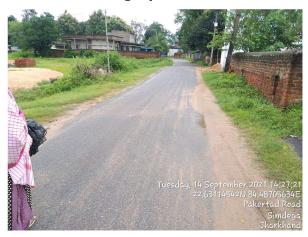

Road No. / Name : ANAND NAGAR Registration No. : SINPC/DFTMN/0003/2020

| Site Visit Checklist |                                                                                                                                                                      |                |           |        |
|----------------------|----------------------------------------------------------------------------------------------------------------------------------------------------------------------|----------------|-----------|--------|
| #                    | Description                                                                                                                                                          | As On Site     | Objection | Remark |
| 1.                   | Whether Existing at Site                                                                                                                                             | Yes            |           |        |
| 2.                   | Whether connected with an existing public road                                                                                                                       | Yes            |           |        |
| 3.                   | Status of road                                                                                                                                                       | Public         |           |        |
| 4.                   | Nature of Road                                                                                                                                                       | Blacktop       |           |        |
| 5.                   | Width of approach road                                                                                                                                               | 3.6            |           |        |
| 6.                   | Whether road side drain exists                                                                                                                                       | No             |           |        |
| 7.                   | if Whether road side drain exists is No - Distance from nearest drain                                                                                                | N/A            |           |        |
| 8.                   | if Whether road side drain exists is No - easibility to connect                                                                                                      | Yes            |           |        |
| 9.                   | if Whether road side drain exists is No - Scope of widening of road                                                                                                  | N/A            |           |        |
| 10.                  | Whether the site is at road junction                                                                                                                                 | No             |           |        |
| 11.                  | Level of site in relation to approach road                                                                                                                           | UP             |           |        |
| 12.                  | Whether the area is subject to                                                                                                                                       | Low lying land |           |        |
| 13.                  | Whether the locality is                                                                                                                                              | Developing     |           |        |
| 14.                  | Distance of the plot from the nearest temple/<br>monument / Airport/ Other important building                                                                        | 1000           |           |        |
| 15.                  | The vertical and horizontal distance from 33 KV/11 KV electric line                                                                                                  | 800            |           |        |
| 16.                  | Whether the Site is vacant                                                                                                                                           | No             |           |        |
| 17.                  | if Whether the Site is vacant No - Stage of construction                                                                                                             | 1              |           |        |
| 18.                  | if Whether the Site is vacant No - No of Storey                                                                                                                      | +1             |           |        |
| 19.                  | if Whether the Site is vacant No - Nature of construction                                                                                                            | RCC            |           |        |
| 20.                  | if Whether the Site is vacant No - Sketch enclosed at page                                                                                                           | No             |           |        |
| 21.                  | Plot size (As per measurement)(In Sqmt)                                                                                                                              | 1074.84        |           |        |
| 22.                  | Whether the applicant encroached the Govt. land/road land/any other land/drainage channel                                                                            | No             |           |        |
| 23.                  | Sketch site plan showing the location of the site, important land marks and connectivity with the main road is enclosed. (For site not located on main road) at page | YES            |           |        |
| 24.                  | Any other information.                                                                                                                                               | N/A            |           |        |
| 25.                  | Verified the Amins report with/without site inspection and found correct                                                                                             | Yes            |           |        |
| 26.                  | Land Use                                                                                                                                                             | Residential    |           |        |
| 27.                  | Road                                                                                                                                                                 | Yes            |           |        |
| 28.                  | Sewerage                                                                                                                                                             | No             |           |        |
| 29.                  | Drainage                                                                                                                                                             | No             |           |        |
| 30.                  | Water facility                                                                                                                                                       | Yes            |           |        |

## **Site Visit Photographs:**

Page 2 of 3 Printed on: 16 September, 2021

**Recommendation**: Verified & found Ok **Remark**: Site Inspection Done

Utpala Sardar Junior Engg

Page 3 of 3 Printed on: 16 September, 2021