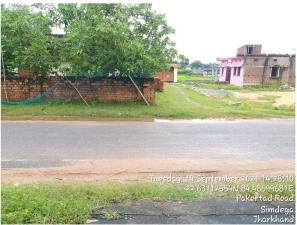

Road No. / Name : ANAND NAGAR Registration No. : SINPC/DFTMN/0003/2020

| Site Visit Checklist |                                                                                                                                                                      |                |           |        |
|----------------------|----------------------------------------------------------------------------------------------------------------------------------------------------------------------|----------------|-----------|--------|
| #                    | Description                                                                                                                                                          | As On Site     | Objection | Remark |
| 1.                   | Whether Existing at Site                                                                                                                                             | Yes            |           |        |
| 2.                   | Whether connected with an existing public road                                                                                                                       | Yes            |           |        |
| 3.                   | Status of road                                                                                                                                                       | Public         |           |        |
| 4.                   | Nature of Road                                                                                                                                                       | Blacktop       |           |        |
| 5.                   | Width of approach road                                                                                                                                               | 3.6            |           |        |
| 6.                   | Whether road side drain exists                                                                                                                                       | No             |           |        |
| 7.                   | if Whether road side drain exists is No - Distance from nearest drain                                                                                                | N/A            |           |        |
| 8.                   | if Whether road side drain exists is No - easibility to connect                                                                                                      | Yes            |           |        |
| 9.                   | if Whether road side drain exists is No - Scope of widening of road                                                                                                  | N/A            |           |        |
| 10.                  | Whether the site is at road junction                                                                                                                                 | No             |           |        |
| 11.                  | Level of site in relation to approach road                                                                                                                           | UP             |           |        |
| 12.                  | Whether the area is subject to                                                                                                                                       | Low lying land |           |        |
| 13.                  | Whether the locality is                                                                                                                                              | Developing     |           |        |
| 14.                  | Distance of the plot from the nearest temple/<br>monument / Airport/ Other important building                                                                        | 1000           |           |        |
| 15.                  | The vertical and horizontal distance from 33 KV/11 KV electric line                                                                                                  | 800            |           |        |
| 16.                  | Whether the Site is vacant                                                                                                                                           | No             |           |        |
| 17.                  | if Whether the Site is vacant No - Stage of construction                                                                                                             | 1              |           |        |
| 18.                  | if Whether the Site is vacant No - No of Storey                                                                                                                      | +1             |           |        |
| 19.                  | if Whether the Site is vacant No - Nature of construction                                                                                                            | RCC            |           |        |
| 20.                  | if Whether the Site is vacant No - Sketch enclosed at page                                                                                                           | No             |           |        |
| 21.                  | Plot size (As per measurement)(In Sqmt)                                                                                                                              | 1074.84        |           |        |
| 22.                  | Whether the applicant encroached the Govt. land/road land/any other land/drainage channel                                                                            | No             |           |        |
| 23.                  | Sketch site plan showing the location of the site, important land marks and connectivity with the main road is enclosed. (For site not located on main road) at page | YES            |           |        |
| 24.                  | Any other information.                                                                                                                                               | N/A            |           |        |
| 25.                  | Verified the Amins report with/without site inspection and found correct                                                                                             | Yes            |           |        |
| 26.                  | Land Use                                                                                                                                                             | Residential    |           |        |
| 27.                  | Road                                                                                                                                                                 | Yes            |           |        |
| 28.                  | Sewerage                                                                                                                                                             | No             |           |        |
| 29.                  | Drainage                                                                                                                                                             | No             |           |        |
| 30.                  | Water facility                                                                                                                                                       | Yes            |           |        |

## **Site Visit Photographs:**

Page 2 of 3 Printed on: 16 September, 2021

**Recommendation**: Verified & found Ok **Remark**: Site Inspection Done

Utpala Sardar Junior Engg

Page 3 of 3 Printed on: 16 September, 2021