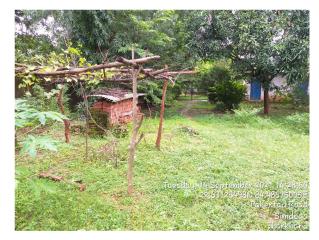

Road No. / Name : ANAND NAGAR Registration No. : SINPC/DFTMN/0003/2020

| Site Visit Checklist |                                                                                                                                                                      |                |           |        |
|----------------------|----------------------------------------------------------------------------------------------------------------------------------------------------------------------|----------------|-----------|--------|
| #                    | Description                                                                                                                                                          | As On Site     | Objection | Remark |
| 1.                   | Whether Existing at Site                                                                                                                                             | Yes            |           |        |
| 2.                   | Whether connected with an existing public road                                                                                                                       | Yes            |           |        |
| 3.                   | Status of road                                                                                                                                                       | Public         |           |        |
| 4.                   | Nature of Road                                                                                                                                                       | Blacktop       |           |        |
| 5.                   | Width of approach road                                                                                                                                               | 3.6            |           |        |
| 6.                   | Whether road side drain exists                                                                                                                                       | No             |           |        |
| 7.                   | if Whether road side drain exists is No - Distance from nearest drain                                                                                                | N/A            |           |        |
| 8.                   | if Whether road side drain exists is No - easibility to connect                                                                                                      | Yes            |           |        |
| 9.                   | if Whether road side drain exists is No - Scope of widening of road                                                                                                  | N/A            |           |        |
| 10.                  | Whether the site is at road junction                                                                                                                                 | No             |           |        |
| 11.                  | Level of site in relation to approach road                                                                                                                           | UP             |           |        |
| 12.                  | Whether the area is subject to                                                                                                                                       | Low lying land |           |        |
| 13.                  | Whether the locality is                                                                                                                                              | Developing     |           |        |
| 14.                  | Distance of the plot from the nearest temple/<br>monument / Airport/ Other important building                                                                        | 1000           |           |        |
| 15.                  | The vertical and horizontal distance from 33 KV/11 KV electric line                                                                                                  | 800            |           |        |
| 16.                  | Whether the Site is vacant                                                                                                                                           | No             |           |        |
| 17.                  | if Whether the Site is vacant No - Stage of construction                                                                                                             | 1              |           |        |
| 18.                  | if Whether the Site is vacant No - No of Storey                                                                                                                      | +1             |           |        |
| 19.                  | if Whether the Site is vacant No - Nature of construction                                                                                                            | RCC            |           |        |
| 20.                  | if Whether the Site is vacant No - Sketch enclosed at page                                                                                                           | No             |           |        |
| 21.                  | Plot size (As per measurement)(In Sqmt)                                                                                                                              | 1074.84        |           |        |
| 22.                  | Whether the applicant encroached the Govt. land/road land/any other land/drainage channel                                                                            | No             |           |        |
| 23.                  | Sketch site plan showing the location of the site, important land marks and connectivity with the main road is enclosed. (For site not located on main road) at page | YES            |           |        |
| 24.                  | Any other information.                                                                                                                                               | N/A            |           |        |
| 25.                  | Verified the Amins report with/without site inspection and found correct                                                                                             | Yes            |           |        |
| 26.                  | Land Use                                                                                                                                                             | Residential    |           |        |
| 27.                  | Road                                                                                                                                                                 | Yes            |           |        |
| 28.                  | Sewerage                                                                                                                                                             | No             |           |        |
| 29.                  | Drainage                                                                                                                                                             | No             |           |        |
| 30.                  | Water facility                                                                                                                                                       | Yes            |           |        |

## **Site Visit Photographs:**

Page 2 of 3 Printed on: 16 September, 2021

**Recommendation**: Verified & found Ok **Remark**: Site Inspection Done

Utpala Sardar Junior Engg

Page 3 of 3 Printed on: 16 September, 2021