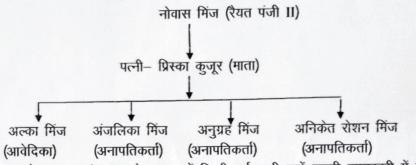

## मृत्यु प्रमाण-पत्र DEATH CERTIFICATE

(जन्म-मृत्यु रजिस्ट्रीकरण अधिनियम, 1969 की धारा 12/17 तथा झारखण्ड जन्म मृत्यु रजिस्ट्रीकरण नियमावली 2009 के नियम 8/13 के अंतर्गत जारी किया गया।)

| (Issued under Section 12/17 of the Registration of B<br>8/13 of the Jharkhand Registration of Birth                                                                                                         |                      |
|-------------------------------------------------------------------------------------------------------------------------------------------------------------------------------------------------------------|----------------------|
| यह प्रमाणित किया जाता है कि निम्नांकित सूचना मृ<br>(स्थानीय क्षेत्र)                                                                                                                                        | सिमडेगा जिला सिमडेग  |
| This is to certify that the following information record of death which is the register for (local area) of tahsil/block                                                                                    |                      |
| नाम/Name विश्व / Date of Death 27/10 विश्व का स्थ्य का स्था का नाम/ Name of Mother स्थित हुन्ना पिता/पति का नाम / Name of Father/Husband स्थित के समय का पता/ Address of the deceased at the time of death. | मृतक का स्थायी पता / |
| पंजीकरण संख्या/Registration No                                                                                                                                                                              |                      |