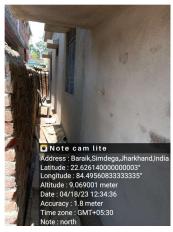

| attached                               |  |
| 39. | SOUTH                                                  | attached                               |  |
| 40. | Length of the Road(In Mtr.)                            | Exceeding 100 meter and upto 250 meter |  |
| 41. | Existing Width of the Road(In Mtr.)                    | 3.65                                   |  |
| 42. | Proposed Width of the Road as per Master Plan(In Mtr.) | 3.65                                   |  |
| 43. | Width of the RoadWidening(In Mtr.)                     | 0                                      |  |
| 44. | Plot area (As per deed)                                | 526.93                                 |  |

## **Site Visit Photographs:**





Page 2 of 3 Printed on: 18 April, 2023







Recommendation: Verified & found Ok

Remark : all documents are verified and found correct

Utpala Sardar Junior Engg

Page 3 of 3 Printed on: 18 April, 2023