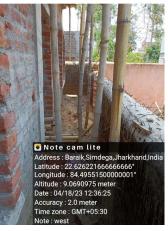

|
| 38. | NORTH                                                  | attached                               |  |
| 39. | SOUTH                                                  | attached                               |  |
| 40. | Length of the Road(In Mtr.)                            | Exceeding 100 meter and upto 250 meter |  |
| 41. | Existing Width of the Road(In Mtr.)                    | 3.65                                   |  |
| 42. | Proposed Width of the Road as per Master Plan(In Mtr.) | 3.65                                   |  |
| 43. | Width of the RoadWidening(In Mtr.)                     | 0                                      |  |
| 44. | Plot area (As per deed)                                | 526.93                                 |  |

## **Site Visit Photographs:**





Page 2 of 3 Printed on: 18 April, 2023







Recommendation: Verified & found Ok

Remark : all documents are verified and found correct

Utpala Sardar Junior Engg

Page 3 of 3 Printed on: 18 April, 2023