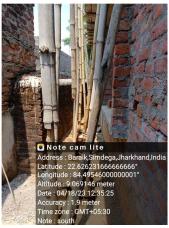

| attached                               |  |
| 39. | SOUTH                                                  | attached                               |  |
| 40. | Length of the Road(In Mtr.)                            | Exceeding 100 meter and upto 250 meter |  |
| 41. | Existing Width of the Road(In Mtr.)                    | 3.65                                   |  |
| 42. | Proposed Width of the Road as per Master Plan(In Mtr.) | 3.65                                   |  |
| 43. | Width of the RoadWidening(In Mtr.)                     | 0                                      |  |
| 44. | Plot area (As per deed)                                | 526.93                                 |  |

## **Site Visit Photographs:**





Page 2 of 3 Printed on: 18 April, 2023







Recommendation: Verified & found Ok

Remark : all documents are verified and found correct

Utpala Sardar Junior Engg

Page 3 of 3 Printed on: 18 April, 2023