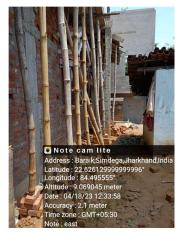

|
| 38. | NORTH                                                  | attached                               |  |
| 39. | SOUTH                                                  | attached                               |  |
| 40. | Length of the Road(In Mtr.)                            | Exceeding 100 meter and upto 250 meter |  |
| 41. | Existing Width of the Road(In Mtr.)                    | 3.65                                   |  |
| 42. | Proposed Width of the Road as per Master Plan(In Mtr.) | 3.65                                   |  |
| 43. | Width of the RoadWidening(In Mtr.)                     | 0                                      |  |
| 44. | Plot area (As per deed)                                | 526.93                                 |  |

## **Site Visit Photographs:**





Page 2 of 3 Printed on: 18 April, 2023







Recommendation: Verified & found Ok

Remark : all documents are verified and found correct

Utpala Sardar Junior Engg

Page 3 of 3 Printed on: 18 April, 2023