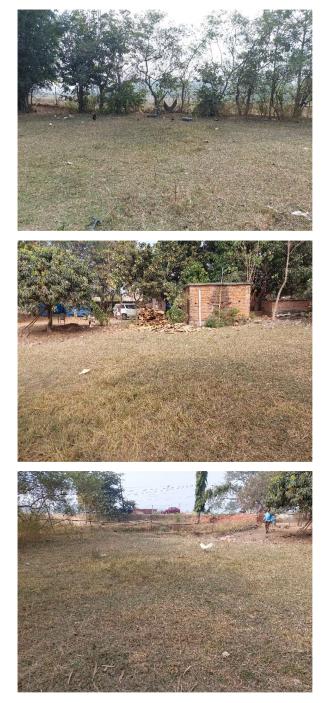

|     |                                                                                                                                                                               | 1                | I         |        |
|-----|-------------------------------------------------------------------------------------------------------------------------------------------------------------------------------|------------------|-----------|--------|
| #   | Description                                                                                                                                                                   | As On Site       | Objection | Remark |
| 1.  | Whether Existing at Site                                                                                                                                                      | Yes              |           |        |
| 2.  | Whether connected with an existing public road                                                                                                                                | Yes              |           |        |
| 3.  | Status of road                                                                                                                                                                | Public           |           |        |
| 4.  | Nature of Road                                                                                                                                                                | Blacktop         |           |        |
| 5.  | Width of approach road                                                                                                                                                        | 15.5 m           |           |        |
| 6.  | Whether road side drain exists                                                                                                                                                | Yes              |           |        |
| 7.  | if Whether road side drain exists is Yes - Width                                                                                                                              | 0.67             |           |        |
| 8.  | if Whether road side drain exists is Yes - Nature                                                                                                                             | Concrete         |           |        |
| 9.  | if Whether road side drain exists is Yes - Whether connected to                                                                                                               | Public Drain     |           |        |
| 10. | Whether the site is at road junction                                                                                                                                          | No               |           |        |
| 11. | Level of site in relation to approach road                                                                                                                                    | same level       |           |        |
| 12. | Whether the area is subject to                                                                                                                                                | NA               |           |        |
| 13. | Whether the locality is                                                                                                                                                       | Developing       |           |        |
| 14. | Distance of the plot from the nearest temple/<br>monument / Airport/ Other important building                                                                                 | 150 m            |           |        |
| 15. | The vertical and horizontal distance from 33 KV/11 KV electric line                                                                                                           | 9 m, 20 m        |           |        |
| 16. | Whether the Site is vacant                                                                                                                                                    | Yes              |           |        |
| 17. | Plot size (As per measurement)(In Sqmt)                                                                                                                                       | 1900.76          |           |        |
| 18. | Whether the applicant encroached the Govt. land/road land/any other land/drainage channel                                                                                     | No               |           |        |
| 19. | Sketch site plan showing the location of the site,<br>important land marks and connectivity with the main<br>road is enclosed. (For site not located on main road) at<br>page | attached         |           |        |
| 20. | Any other information.                                                                                                                                                        | attached         |           |        |
| 21. | Verified the Amins report with/without site inspection and found correct                                                                                                      | Yes              |           |        |
| 22. | Land Use                                                                                                                                                                      | Composite Use II |           |        |
| 23. | Road                                                                                                                                                                          | Yes              |           |        |
| 24. | Sewerage                                                                                                                                                                      | No               |           |        |
| 25. | Drainage                                                                                                                                                                      | Yes              |           |        |
| 26. | Water facility                                                                                                                                                                | Yes              |           |        |
| 27. | Availability of drain                                                                                                                                                         | Yes              |           |        |
| 28. | Telephone                                                                                                                                                                     | Yes              |           |        |
| 29. | Electricity                                                                                                                                                                   | Yes              |           |        |
| 30. | Dealing with inflammable/chemical                                                                                                                                             | No               |           |        |
| 31. | Occupancy                                                                                                                                                                     | Yes              |           |        |

| 32. | EAST                                                   | attached                |  |
|-----|--------------------------------------------------------|-------------------------|--|
| 33. | WEST                                                   | attached                |  |
| 34. | NORTH                                                  | attached                |  |
| 35. | SOUTH                                                  | attached                |  |
| 36. | Length of the Road(In Mtr.)                            | Exceeding 1000<br>meter |  |
| 37. | Existing Width of the Road(In Mtr.)                    | 15.5                    |  |
| 38. | Proposed Width of the Road as per Master Plan(In Mtr.) | 24                      |  |
| 39. | Width of the RoadWidening(In Mtr.)                     | 0                       |  |
| 40. | Plot area (As per deed)                                | 1902                    |  |

## Site Visit Photographs :

Recommendation : Having Objections & require to raise shortfall Remark : road width is not appropriate

> Utpala Sardar Junior Engg