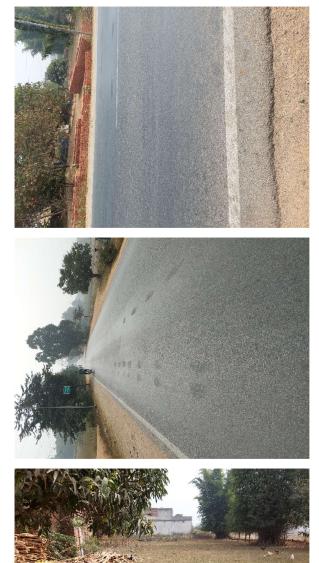

|     |                                                                                                                                                                               | 1                | I         |        |
|-----|-------------------------------------------------------------------------------------------------------------------------------------------------------------------------------|------------------|-----------|--------|
| #   | Description                                                                                                                                                                   | As On Site       | Objection | Remark |
| 1.  | Whether Existing at Site                                                                                                                                                      | Yes              |           |        |
| 2.  | Whether connected with an existing public road                                                                                                                                | Yes              |           |        |
| 3.  | Status of road                                                                                                                                                                | Public           |           |        |
| 4.  | Nature of Road                                                                                                                                                                | Blacktop         |           |        |
| 5.  | Width of approach road                                                                                                                                                        | 15.5 m           |           |        |
| 6.  | Whether road side drain exists                                                                                                                                                | Yes              |           |        |
| 7.  | if Whether road side drain exists is Yes - Width                                                                                                                              | 0.67             |           |        |
| 8.  | if Whether road side drain exists is Yes - Nature                                                                                                                             | Concrete         |           |        |
| 9.  | if Whether road side drain exists is Yes - Whether connected to                                                                                                               | Public Drain     |           |        |
| 10. | Whether the site is at road junction                                                                                                                                          | No               |           |        |
| 11. | Level of site in relation to approach road                                                                                                                                    | same level       |           |        |
| 12. | Whether the area is subject to                                                                                                                                                | NA               |           |        |
| 13. | Whether the locality is                                                                                                                                                       | Developing       |           |        |
| 14. | Distance of the plot from the nearest temple/<br>monument / Airport/ Other important building                                                                                 | 150 m            |           |        |
| 15. | The vertical and horizontal distance from 33 KV/11 KV electric line                                                                                                           | 9 m, 20 m        |           |        |
| 16. | Whether the Site is vacant                                                                                                                                                    | Yes              |           |        |
| 17. | Plot size (As per measurement)(In Sqmt)                                                                                                                                       | 1900.76          |           |        |
| 18. | Whether the applicant encroached the Govt. land/road land/any other land/drainage channel                                                                                     | No               |           |        |
| 19. | Sketch site plan showing the location of the site,<br>important land marks and connectivity with the main<br>road is enclosed. (For site not located on main road) at<br>page | attached         |           |        |
| 20. | Any other information.                                                                                                                                                        | attached         |           |        |
| 21. | Verified the Amins report with/without site inspection and found correct                                                                                                      | Yes              |           |        |
| 22. | Land Use                                                                                                                                                                      | Composite Use II |           |        |
| 23. | Road                                                                                                                                                                          | Yes              |           |        |
| 24. | Sewerage                                                                                                                                                                      | No               |           |        |
| 25. | Drainage                                                                                                                                                                      | Yes              |           |        |
| 26. | Water facility                                                                                                                                                                | Yes              |           |        |
| 27. | Availability of drain                                                                                                                                                         | Yes              |           |        |
| 28. | Telephone                                                                                                                                                                     | Yes              |           |        |
| 29. | Electricity                                                                                                                                                                   | Yes              |           |        |
| 30. | Dealing with inflammable/chemical                                                                                                                                             | No               |           |        |
| 31. | Occupancy                                                                                                                                                                     | Yes              |           |        |

| 32. | EAST                                                   | attached                |  |
|-----|--------------------------------------------------------|-------------------------|--|
| 33. | WEST                                                   | attached                |  |
| 34. | NORTH                                                  | attached                |  |
| 35. | SOUTH                                                  | attached                |  |
| 36. | Length of the Road(In Mtr.)                            | Exceeding 1000<br>meter |  |
| 37. | Existing Width of the Road(In Mtr.)                    | 15.5                    |  |
| 38. | Proposed Width of the Road as per Master Plan(In Mtr.) | 24                      |  |
| 39. | Width of the RoadWidening(In Mtr.)                     | 0                       |  |
| 40. | Plot area (As per deed)                                | 1902                    |  |

## Site Visit Photographs :

Recommendation : Having Objections & require to raise shortfall Remark : road width is not appropriate

> Utpala Sardar Junior Engg