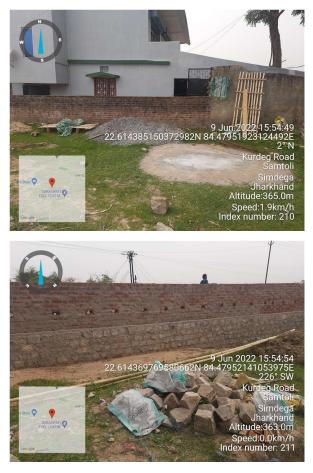

## Site Visit Photographs :

Recommendation : Verified & found Ok Remark : Site inspection Done

> Utpala Sardar Junior Engg