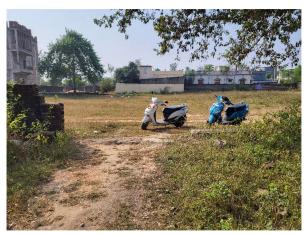

Road No. / Name : saldega Registration No. : SINPC/ENG/0001/2022

| Site Visit Checklist |                                                                                                                                                                      |             |           |        |
|----------------------|----------------------------------------------------------------------------------------------------------------------------------------------------------------------|-------------|-----------|--------|
| #                    | Description                                                                                                                                                          | As On Site  | Objection | Remark |
| 1.                   | Whether Existing at Site                                                                                                                                             | Yes         |           |        |
| 2.                   | Whether connected with an existing public road                                                                                                                       | Yes         |           |        |
| 3.                   | Status of road                                                                                                                                                       | Public      |           |        |
| 4.                   | Nature of Road                                                                                                                                                       | Kutchha     |           |        |
| 5.                   | Width of approach road                                                                                                                                               | 3.6 m       |           |        |
| 6.                   | Whether road side drain exists                                                                                                                                       | No          |           |        |
| 7.                   | if Whether road side drain exists is No - Distance from nearest drain                                                                                                | 30 m        |           |        |
| 8.                   | if Whether road side drain exists is No - easibility to connect                                                                                                      | Yes         |           |        |
| 9.                   | if Whether road side drain exists is No - Scope of widening of road                                                                                                  | yes         |           |        |
| 10.                  | Whether the site is at road junction                                                                                                                                 | No          |           |        |
| 11.                  | Level of site in relation to approach road                                                                                                                           | same level  |           |        |
| 12.                  | Whether the area is subject to                                                                                                                                       | NA          |           |        |
| 13.                  | Whether the locality is                                                                                                                                              | Developing  |           |        |
| 14.                  | Distance of the plot from the nearest temple/<br>monument / Airport/ Other important building                                                                        | 300 m       |           |        |
| 15.                  | The vertical and horizontal distance from 33 KV/11 KV electric line                                                                                                  | 9m, 5m      |           |        |
| 16.                  | Whether the Site is vacant                                                                                                                                           | Yes         |           |        |
| 17.                  | Plot size (As per measurement)(In Sqmt)                                                                                                                              | 525.81      |           |        |
| 18.                  | Whether the applicant encroached the Govt. land/road land/any other land/drainage channel                                                                            | No          |           |        |
| 19.                  | Sketch site plan showing the location of the site, important land marks and connectivity with the main road is enclosed. (For site not located on main road) at page | attached    |           |        |
| 20.                  | Any other information.                                                                                                                                               | attached    |           |        |
| 21.                  | Verified the Amins report with/without site inspection and found correct                                                                                             | Yes         |           |        |
| 22.                  | Land Use                                                                                                                                                             | Residential |           |        |
| 23.                  | Road                                                                                                                                                                 | Yes         |           |        |
| 24.                  | Sewerage                                                                                                                                                             | No          |           |        |
| 25.                  | Drainage                                                                                                                                                             | No          |           |        |
| 26.                  | Water facility                                                                                                                                                       | Yes         |           |        |
| 27.                  | Availability of drain                                                                                                                                                | No          |           |        |
| 28.                  | Telephone                                                                                                                                                            | Yes         |           |        |
| 29.                  | Electricity                                                                                                                                                          | Yes         |           |        |
| 30.                  | Dealing with inflammable/chemical                                                                                                                                    | No          |           |        |

## Site Visit Photographs:

Page 2 of 3 Printed on: 04 December, 2023

Recommendation: Verified & found Ok

Remark : all documents are verified and found correct

Utpala Sardar Junior Engg

Page 3 of 3 Printed on: 04 December, 2023