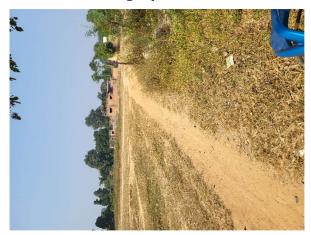

Road No. / Name : saldega Registration No. : SINPC/ENG/0001/2022

| Site Visit Checklist |                                                                                                                                                                      |             |           |        |
|----------------------|----------------------------------------------------------------------------------------------------------------------------------------------------------------------|-------------|-----------|--------|
| #                    | Description                                                                                                                                                          | As On Site  | Objection | Remark |
| 1.                   | Whether Existing at Site                                                                                                                                             | Yes         |           |        |
| 2.                   | Whether connected with an existing public road                                                                                                                       | Yes         |           |        |
| 3.                   | Status of road                                                                                                                                                       | Public      |           |        |
| 4.                   | Nature of Road                                                                                                                                                       | Kutchha     |           |        |
| 5.                   | Width of approach road                                                                                                                                               | 3.6 m       |           |        |
| 6.                   | Whether road side drain exists                                                                                                                                       | No          |           |        |
| 7.                   | if Whether road side drain exists is No - Distance from nearest drain                                                                                                | 30 m        |           |        |
| 8.                   | if Whether road side drain exists is No - easibility to connect                                                                                                      | Yes         |           |        |
| 9.                   | if Whether road side drain exists is No - Scope of widening of road                                                                                                  | yes         |           |        |
| 10.                  | Whether the site is at road junction                                                                                                                                 | No          |           |        |
| 11.                  | Level of site in relation to approach road                                                                                                                           | same level  |           |        |
| 12.                  | Whether the area is subject to                                                                                                                                       | NA          |           |        |
| 13.                  | Whether the locality is                                                                                                                                              | Developing  |           |        |
| 14.                  | Distance of the plot from the nearest temple/<br>monument / Airport/ Other important building                                                                        | 300 m       |           |        |
| 15.                  | The vertical and horizontal distance from 33 KV/11 KV electric line                                                                                                  | 9m, 5m      |           |        |
| 16.                  | Whether the Site is vacant                                                                                                                                           | Yes         |           |        |
| 17.                  | Plot size (As per measurement)(In Sqmt)                                                                                                                              | 525.81      |           |        |
| 18.                  | Whether the applicant encroached the Govt. land/road land/any other land/drainage channel                                                                            | No          |           |        |
| 19.                  | Sketch site plan showing the location of the site, important land marks and connectivity with the main road is enclosed. (For site not located on main road) at page | attached    |           |        |
| 20.                  | Any other information.                                                                                                                                               | attached    |           |        |
| 21.                  | Verified the Amins report with/without site inspection and found correct                                                                                             | Yes         |           |        |
| 22.                  | Land Use                                                                                                                                                             | Residential |           |        |
| 23.                  | Road                                                                                                                                                                 | Yes         |           |        |
| 24.                  | Sewerage                                                                                                                                                             | No          |           |        |
| 25.                  | Drainage                                                                                                                                                             | No          |           |        |
| 26.                  | Water facility                                                                                                                                                       | Yes         |           |        |
| 27.                  | Availability of drain                                                                                                                                                | No          |           |        |
| 28.                  | Telephone                                                                                                                                                            | Yes         |           |        |
| 29.                  | Electricity                                                                                                                                                          | Yes         |           |        |
| 30.                  | Dealing with inflammable/chemical                                                                                                                                    | No          |           |        |

## Site Visit Photographs:

Page 2 of 3 Printed on: 04 December, 2023

Recommendation: Verified & found Ok

Remark : all documents are verified and found correct

Utpala Sardar Junior Engg

Page 3 of 3 Printed on: 04 December, 2023