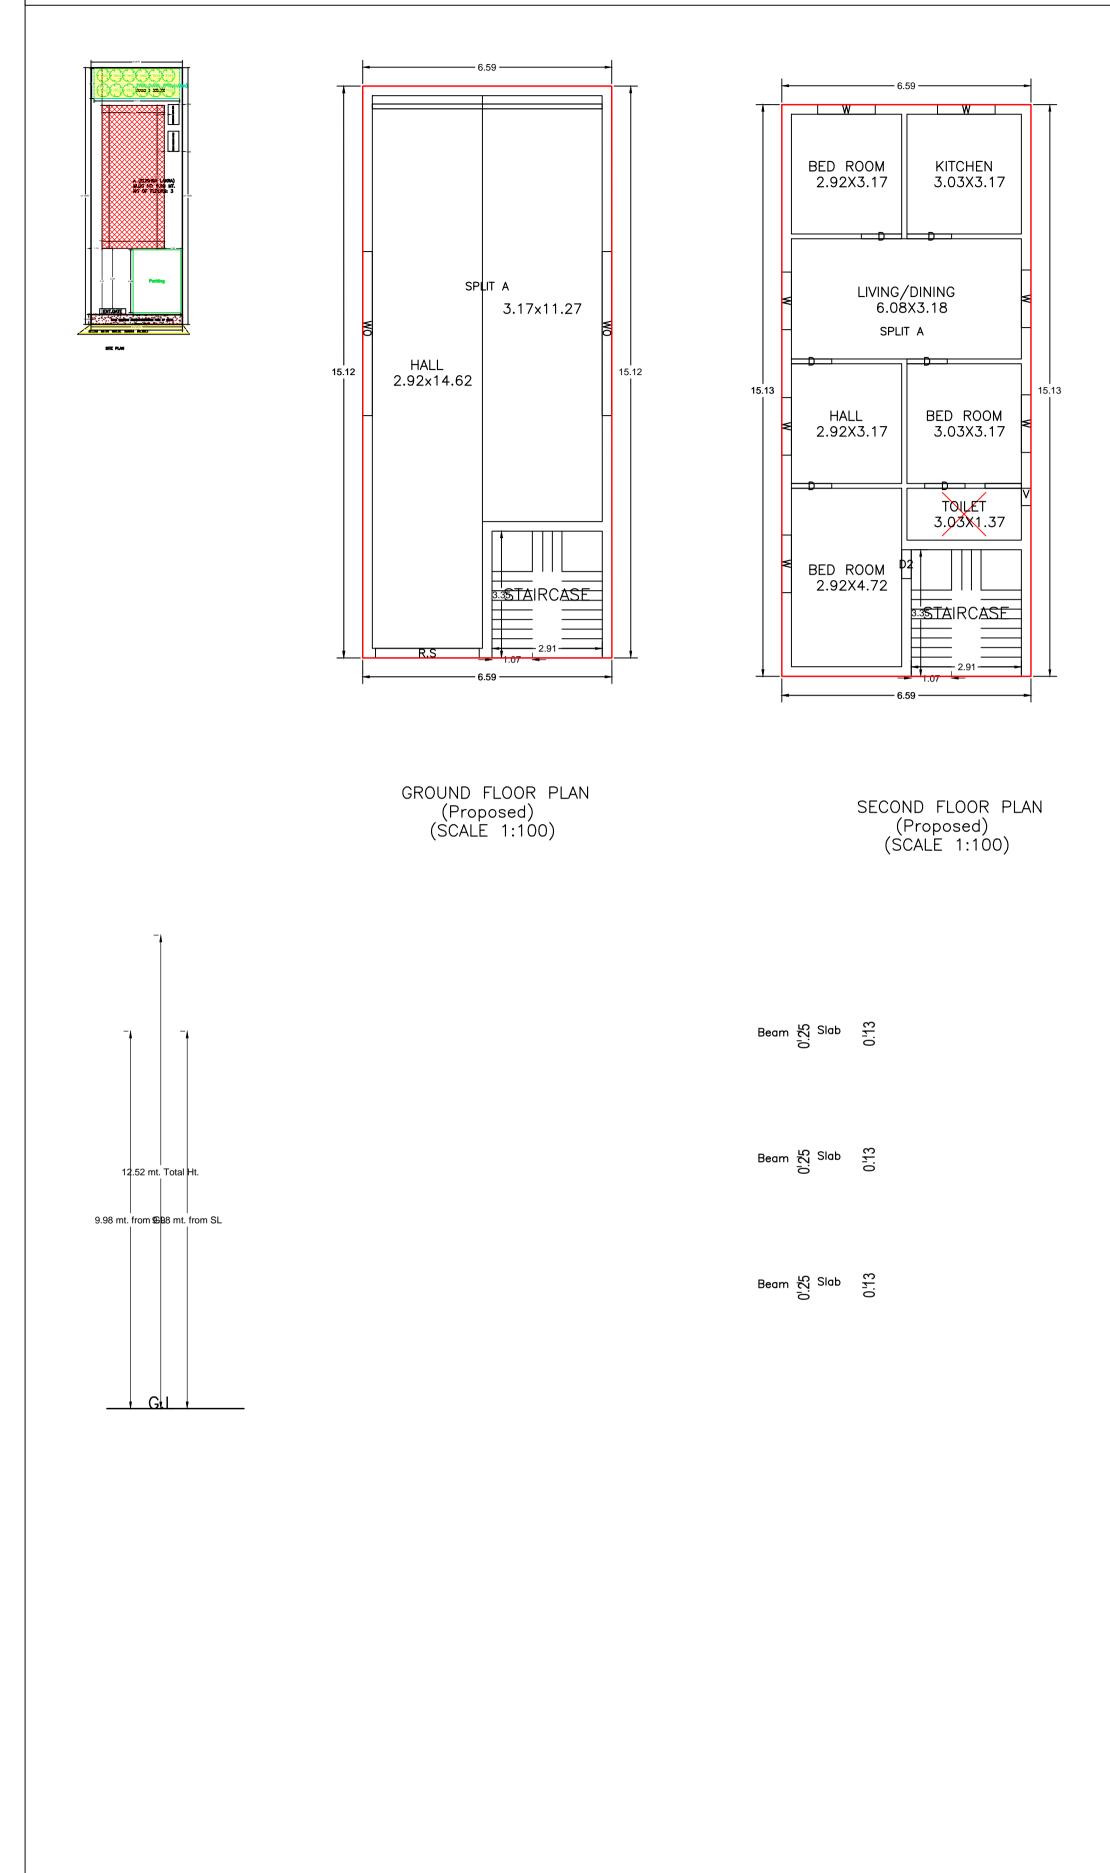

TERRACE FLOOR PLAN (SCALE 1:100)

FIRST FLOOR PLAN (Proposed) (SCALE 1:100)

UnitBUA Table for Building :A (ELISHBA LAKRA)

| FLOOR                | Name    | UnitBUA Type | UnitBUA Area | Carpet Area | No. of Rooms | No. of Tenement |
|----------------------|---------|--------------|--------------|-------------|--------------|-----------------|
| GROUND<br>FLOOR PLAN | SPLIT A | FLAT         | 234.89       | 233.92      | 1            | 1               |
| SECOND<br>FLOOR PLAN | SPLIT A | FLAT         | 0.00         | 0.00        | 7            | 0               |
| FIRST FLOOR<br>PLAN  | SPLIT A | FLAT         | 0.00         | 0.00        | 2            | 0               |
| Total:               | -       | -            | 234.89       | 233.92      | 10           | 1               |