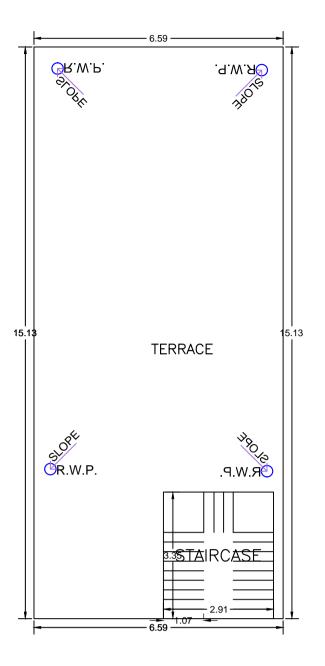

TERRACE FLOOR PLAN (SCALE 1:100)

FIRST FLOOR PLAN (Proposed) (SCALE 1:100)

UnitBUA Table for Building :A (ELISHBA LAKRA)

| FLOOR                | Name    | UnitBUA Type | UnitBUA Area | Carpet Area | No. of Rooms | No. of Tenement |
|----------------------|---------|--------------|--------------|-------------|--------------|-----------------|
| GROUND<br>FLOOR PLAN | SPLIT A | FLAT         | 234.89       | 233.92      | 1            | 1               |
| SECOND<br>FLOOR PLAN | SPLIT A | FLAT         | 0.00         | 0.00        | 7            | 0               |
| FIRST FLOOR<br>PLAN  | SPLIT A | FLAT         | 0.00         | 0.00        | 2            | 0               |
| Total:               | -       | -            | 234.89       | 233.92      | 10           | 1               |