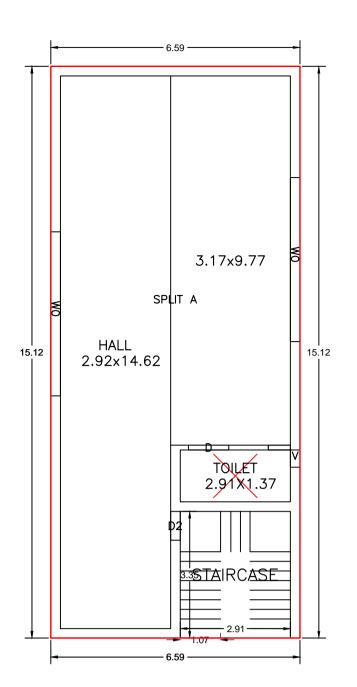

TERRACE FLOOR PLAN (SCALE 1:100)

FIRST FLOOR PLAN (Proposed) (SCALE 1:100)

UnitBUA Table for Building :A (ELISHBA LAKRA)

| FLOOR                | Name    | UnitBUA Type | UnitBUA Area | Carpet Area | No. of Rooms | No. of Tenement |
|----------------------|---------|--------------|--------------|-------------|--------------|-----------------|
| GROUND<br>FLOOR PLAN | SPLIT A | FLAT         | 234.89       | 233.92      | 1            | 1               |
| SECOND<br>FLOOR PLAN | SPLIT A | FLAT         | 0.00         | 0.00        | 7            | 0               |
| FIRST FLOOR<br>PLAN  | SPLIT A | FLAT         | 0.00         | 0.00        | 2            | 0               |
| Total:               | -       | -            | 234.89       | 233.92      | 10           | 1               |