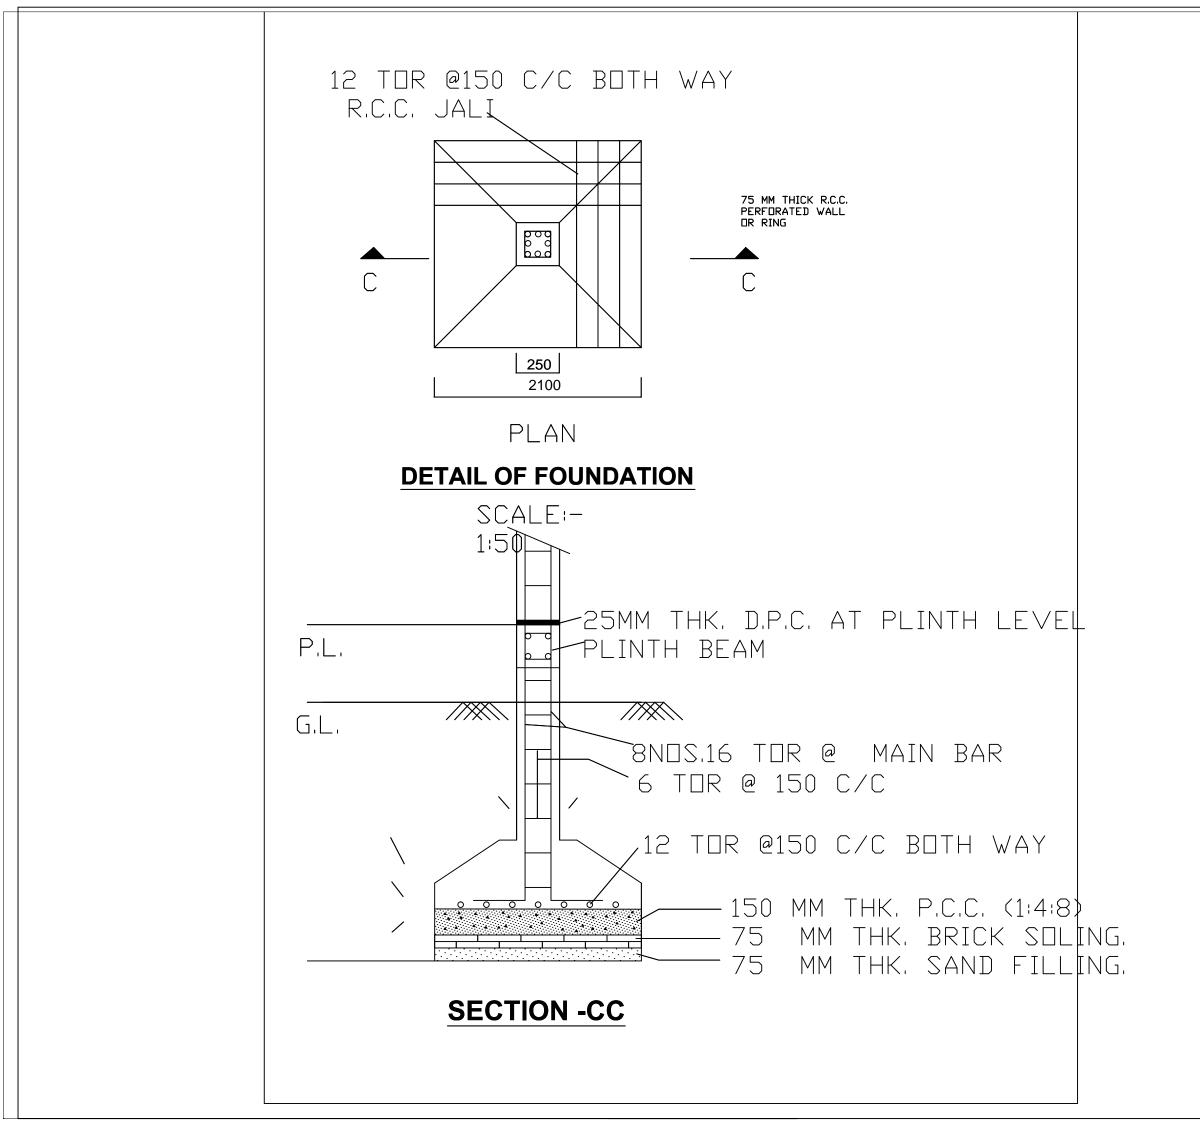

6. Clear cover to main reinforcement shall be 50 mm for footing,40 mm for column, 25 mm for Beam and 20 mm for slab. Side cover of footing shall be 75mm.

7. Not more than 50% of bars shall be lapped at any section.

13. Bearing Capacity of the soil is below Ground level as per given by client.

14. Foundation has been designed for

(G + 2) structure only

15. Ld means 57 times of dia of bars.

16. Structure is designed for earthquake zone IV17. For any ambiguity, discripancy, deficient