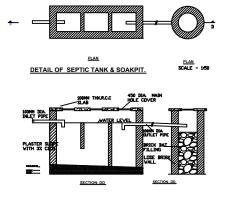

## SPECIFICATIONS

|                                 |                      |                         | ICALIDINS                                     |
|---------------------------------|----------------------|-------------------------|-----------------------------------------------|
|                                 |                      |                         | .INTH SHALL BE OF FI<br>F BRICK WILL BE 1:4   |
| 2.MASENARY FE<br>3. CURTAIN GLA | UNDATION<br>AZING/ S | N WITH ISOL             | ATED R.C.C COLUMN SHA<br>GLAZING OF GOOD QUAL |
| 4. ROLLING<br>5. M.S GLAZ       | SHUTTE               | R SHALL B<br>DIZED ALUM | e used for shops o<br>Iinium/NCL seccolor     |
| R.C.C WITH<br>6. ALL R.C.I      |                      |                         | 4<br>: Done in 1:1.5:3(M20)                   |
| TMT STEEL BA                    | . QUALI              | TΥ                      | LL BE USED IN R.C.C                           |
| OVER R.C.C                      | SLAB /               | ′ P.C.C                 | BE PLASTERED WITH C                           |
| 10 ALL SANITA                   | RY AND E             |                         | L BE PAINTED WITH SY<br>TITTINGS SHALL BE DF  |
| WORKMENSH                       |                      | AIC FLOORIN             | IG INCLUDING STAIRCASI                        |
| SL.NO. S                        | CHEDUL               | E OF OPEN               |                                               |
| SI.ND.                          |                      | SIZE                    | DESCRIPTIO<br>Sal wood chaukh                 |
| 1.                              | D                    | 1.1X2.10                | Gamhar wood shu                               |
| 2.                              | D1                   | .90X2.10                | Sal wood chaukh<br>Gamhar wood shu            |
| З.                              | D2                   | .75X2.10                | Sal wood chaukh<br>Gamhar wood shu            |
| 4.                              | w                    | 1.50X1.20               | Fully glazzed<br>window                       |
| 5.                              | W1                   | 1.20X1.20               | Fully glazzed<br>window                       |
| 6.                              | ₩2                   | .90X1.20                | Fully glazzed<br>window                       |
| 7.                              | v                    | .60X.60                 | CELLING VANT                                  |
| 8.                              | C.G                  | 2.10X2.10               |                                               |
| 3. TOTAL BUILI                  | O UP ARE             | A                       | : 56.25 SQM                                   |
| 4. COVERED                      | AREA                 |                         | $\frac{56.25 \times 100}{217.83} = 25$        |
| PROPOSED                        | RESID                | ENTIAL BI               | JILDING FOR                                   |
| SMT - Ludo                      | an bah               | a sanga<br>NDULNA       |                                               |
| KHATA ND                        | - 256                | , PLOT N                | 0 -5177.                                      |
| RAKWA 6.0<br>THANA NO -         | - 80.                |                         |                                               |
| MOHALLA -<br>MAUZA - GE         | DIPTI<br>JTRA.       | TOLI                    |                                               |
| DISTT. – SI<br>R.S CONSUI       |                      | (JHARKH                 | AND)                                          |
| SONAR TOLI ,NE<br>MAIN ROAD SIM | AR SAML              |                         | 5                                             |
| MOBILE - 700803                 | 39097                |                         |                                               |
| SCALE - 1:100                   |                      |                         |                                               |
| AS MENTIONE                     | D 1/1                |                         |                                               |
|                                 |                      |                         |                                               |
|                                 |                      |                         |                                               |
| SIGNATURE OF                    | ELIC ENGIN           | FER                     |                                               |
| SIGNATURE OI<br>NAGAR PARISI    | HAD SIMDEC           | JA .                    | SIGNATURE OF C                                |
|                                 |                      |                         |                                               |
|                                 |                      |                         |                                               |
|                                 |                      |                         |                                               |
|                                 |                      |                         |                                               |
|                                 |                      |                         |                                               |
|                                 |                      |                         |                                               |