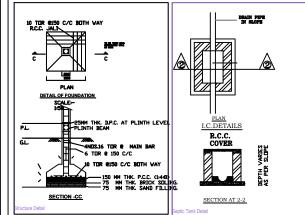

## SPECIFICATIONS

|                                 |                      |                         | ICALIDINS                                     |
|---------------------------------|----------------------|-------------------------|-----------------------------------------------|
|                                 |                      |                         | .INTH SHALL BE OF FI<br>F BRICK WILL BE 1:4   |
| 2.MASENARY FE<br>3. CURTAIN GLA | UNDATION<br>AZING/ S | N WITH ISOL             | ATED R.C.C COLUMN SHA<br>GLAZING OF GOOD QUAL |
| 4. ROLLING<br>5. M.S GLAZ       | SHUTTE               | R SHALL B<br>DIZED ALUM | e used for shops o<br>Iinium/NCL seccolor     |
| R.C.C WITH<br>6. ALL R.C.I      |                      |                         | 4<br>: Done in 1:1.5:3(M20)                   |
| TMT STEEL BA                    | . QUALI              | TΥ                      | LL BE USED IN R.C.C                           |
| OVER R.C.C                      | SLAB /               | ′ P.C.C                 | BE PLASTERED WITH C                           |
| 10 ALL SANITA                   | RY AND E             |                         | L BE PAINTED WITH SY<br>TITTINGS SHALL BE DF  |
| WORKMENSH                       |                      | AIC FLOORIN             | IG INCLUDING STAIRCASI                        |
| SL.NO. S                        | CHEDUL               | E OF OPEN               |                                               |
| SI.ND.                          |                      | SIZE                    | DESCRIPTIO<br>Sal wood chaukh                 |
| 1.                              | D                    | 1.1X2.10                | Gamhar wood shu                               |
| 2.                              | D1                   | .90X2.10                | Sal wood chaukh<br>Gamhar wood shu            |
| З.                              | D2                   | .75X2.10                | Sal wood chaukh<br>Gamhar wood shu            |
| 4.                              | w                    | 1.50X1.20               | Fully glazzed<br>window                       |
| 5.                              | W1                   | 1.20X1.20               | Fully glazzed<br>window                       |
| 6.                              | ₩2                   | .90X1.20                | Fully glazzed<br>window                       |
| 7.                              | v                    | .60X.60                 | CELLING VANT                                  |
| 8.                              | C.G                  | 2.10X2.10               |                                               |
| 3. TOTAL BUILI                  | O UP ARE             | A                       | : 56.25 SQM                                   |
| 4. COVERED                      | AREA                 |                         | $\frac{56.25 \times 100}{217.83} = 25$        |
| PROPOSED                        | RESID                | ENTIAL BI               | JILDING FOR                                   |
| SMT - Ludo                      | an bah               | a sanga<br>NDULNA       |                                               |
| KHATA ND                        | - 256                | , PLOT N                | 0 -5177.                                      |
| RAKWA 6.0<br>THANA NO -         | - 80.                |                         |                                               |
| MOHALLA -<br>MAUZA - GE         | DIPTI<br>JTRA.       | TOLI                    |                                               |
| DISTT. – SI<br>R.S CONSUI       |                      | (JHARKH                 | AND)                                          |
| SONAR TOLI ,NE<br>MAIN ROAD SIM | AR SAML              |                         | 5                                             |
| MOBILE - 700803                 | 39097                |                         |                                               |
| SCALE - 1:100                   |                      |                         |                                               |
| AS MENTIONE                     | D 1/1                |                         |                                               |
|                                 |                      |                         |                                               |
|                                 |                      |                         |                                               |
| SIGNATURE OF                    | ELIC ENGIN           | FER                     |                                               |
| SIGNATURE OI<br>NAGAR PARISI    | HAD SIMDEC           | JA .                    | SIGNATURE OF C                                |
|                                 |                      |                         |                                               |
|                                 |                      |                         |                                               |
|                                 |                      |                         |                                               |
|                                 |                      |                         |                                               |
|                                 |                      |                         |                                               |
|                                 |                      |                         |                                               |