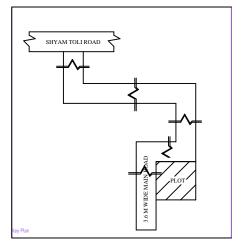

|                                                                                                                                                                                                    | NDTE:-                                                                                                                                                                                                                                                                                                                                                                                                                                                                                                                                                                                                                                                                                                                                                                                                                                                                                                                                                                                                                                                                                                                                                                                                                                                                                                                                                                                                                                                                                                                                                                                                                                                                                                                                                                                         |
|----------------------------------------------------------------------------------------------------------------------------------------------------------------------------------------------------|------------------------------------------------------------------------------------------------------------------------------------------------------------------------------------------------------------------------------------------------------------------------------------------------------------------------------------------------------------------------------------------------------------------------------------------------------------------------------------------------------------------------------------------------------------------------------------------------------------------------------------------------------------------------------------------------------------------------------------------------------------------------------------------------------------------------------------------------------------------------------------------------------------------------------------------------------------------------------------------------------------------------------------------------------------------------------------------------------------------------------------------------------------------------------------------------------------------------------------------------------------------------------------------------------------------------------------------------------------------------------------------------------------------------------------------------------------------------------------------------------------------------------------------------------------------------------------------------------------------------------------------------------------------------------------------------------------------------------------------------------------------------------------------------|
| ST CLASS BRICK<br>EMENT MORTAR<br>- BE PROVIDED<br>Y AND MARK<br>ENINNES<br>WINDDW AND<br>MIX CUNCRETE<br>TRUCTURES<br>MENT WORTAR 1:6<br>ITHETICCIMIL PAINT<br>ANDARD MARKAND<br>SALL BE USED<br> | N□TE:-   1. Read this drawing along   & structural drawings.   2. Do not scale, follow with the dimensions of the structural drawings.   3. All dimensions & levels   orrelated with relevant arch terminations of the structural drawing & i case of any ant brought to the notice of the work.   4. Grade of concrete shall be the structural before starting   beconfirming to IS: 456 - 20   0. Reinforcement steel shall be filled. Strength   0. Clear cover to main rein for column to stable. Side cover of for for shall be 50 mm for slab. Side cover of for for shall be for main rein to for slab. Side cover of for stable shall be for the start structural strength of slab. Side cover of for for shall be for column to stable shall be for the start structural stru |
|                                                                                                                                                                                                    | R.S Consultant<br>main road simdega                                                                                                                                                                                                                                                                                                                                                                                                                                                                                                                                                                                                                                                                                                                                                                                                                                                                                                                                                                                                                                                                                                                                                                                                                                                                                                                                                                                                                                                                                                                                                                                                                                                                                                                                                            |
| NER                                                                                                                                                                                                | KHAATA ND:- 256<br>PLDT ND :- 5177<br>AREA :- 6 DECIMAL<br>THANNA NO:- SIMDEGA<br>MDUZA :- GDTRA<br>BDUNDARY:-<br>NDRTH:- PART DF SAME PLDT<br>SDUTH:- PART DF SAME PLDT<br>EAST:- PLDT DF LAV KINDD<br>WEST:- 12 FDDT WIDE RDAD                                                                                                                                                                                                                                                                                                                                                                                                                                                                                                                                                                                                                                                                                                                                                                                                                                                                                                                                                                                                                                                                                                                                                                                                                                                                                                                                                                                                                                                                                                                                                               |
|                                                                                                                                                                                                    | CLIENT:- LUDAM BAHA SANGA<br>W/D:- JDHAN KANDULNA<br>NAME DF<br>PRDJECT :-<br>TITLE :- Submission plan                                                                                                                                                                                                                                                                                                                                                                                                                                                                                                                                                                                                                                                                                                                                                                                                                                                                                                                                                                                                                                                                                                                                                                                                                                                                                                                                                                                                                                                                                                                                                                                                                                                                                         |
|                                                                                                                                                                                                    | SHEET ND :-01 SIMDEGA                                                                                                                                                                                                                                                                                                                                                                                                                                                                                                                                                                                                                                                                                                                                                                                                                                                                                                                                                                                                                                                                                                                                                                                                                                                                                                                                                                                                                                                                                                                                                                                                                                                                                                                                                                          |
|                                                                                                                                                                                                    |                                                                                                                                                                                                                                                                                                                                                                                                                                                                                                                                                                                                                                                                                                                                                                                                                                                                                                                                                                                                                                                                                                                                                                                                                                                                                                                                                                                                                                                                                                                                                                                                                                                                                                                                                                                                |