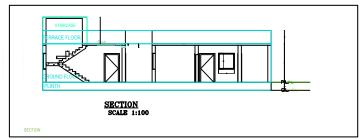

## SPECIFICATIONS

|                                 |                      |                         | ICALIDINS                                     |
|---------------------------------|----------------------|-------------------------|-----------------------------------------------|
|                                 |                      |                         | .INTH SHALL BE OF FI<br>F BRICK WILL BE 1:4   |
| 2.MASENARY FE<br>3. CURTAIN GLA | UNDATION<br>AZING/ S | N WITH ISOL             | ATED R.C.C COLUMN SHA<br>GLAZING OF GOOD QUAL |
| 4. ROLLING<br>5. M.S GLAZ       | SHUTTE               | R SHALL B<br>DIZED ALUM | e used for shops o<br>Iinium/NCL seccolor     |
| R.C.C WITH<br>6. ALL R.C.I      |                      |                         | 4<br>: Done in 1:1.5:3(M20)                   |
| TMT STEEL BA                    | . QUALI              | TΥ                      | LL BE USED IN R.C.C                           |
| OVER R.C.C                      | SLAB /               | ′ P.C.C                 | BE PLASTERED WITH C                           |
| 10 ALL SANITA                   | RY AND E             |                         | L BE PAINTED WITH SY<br>TITTINGS SHALL BE DF  |
| WORKMENSH                       |                      | AIC FLOORIN             | IG INCLUDING STAIRCASI                        |
| SL.NO. S                        | CHEDUL               | E OF OPEN               |                                               |
| SI.ND.                          |                      | SIZE                    | DESCRIPTIO<br>Sal wood chaukh                 |
| 1.                              | D                    | 1.1X2.10                | Gamhar wood shu                               |
| 2.                              | D1                   | .90X2.10                | Sal wood chaukh<br>Gamhar wood shu            |
| З.                              | D2                   | .75X2.10                | Sal wood chaukh<br>Gamhar wood shu            |
| 4.                              | w                    | 1.50X1.20               | Fully glazzed<br>window                       |
| 5.                              | W1                   | 1.20X1.20               | Fully glazzed<br>window                       |
| 6.                              | ₩2                   | .90X1.20                | Fully glazzed<br>window                       |
| 7.                              | v                    | .60X.60                 | CELLING VANT                                  |
| 8.                              | C.G                  | 2.10X2.10               |                                               |
| 3. TOTAL BUILI                  | O UP ARE             | A                       | : 56.25 SQM                                   |
| 4. COVERED                      | AREA                 |                         | $\frac{56.25 \times 100}{217.83} = 25$        |
| PROPOSED                        | RESID                | ENTIAL BI               | JILDING FOR                                   |
| SMT - Ludo                      | an bah               | a sanga<br>NDULNA       |                                               |
| KHATA ND                        | - 256                | , PLOT N                | 0 -5177.                                      |
| RAKWA 6.0<br>THANA NO -         | - 80.                |                         |                                               |
| MOHALLA -<br>MAUZA - GE         | DIPTI<br>JTRA.       | TOLI                    |                                               |
| DISTT. – SI<br>R.S CONSUI       |                      | (JHARKH                 | AND)                                          |
| SONAR TOLI ,NE<br>MAIN ROAD SIM | AR SAML              |                         | 5                                             |
| MOBILE - 700803                 | 39097                |                         |                                               |
| SCALE - 1:100                   |                      |                         |                                               |
| AS MENTIONE                     | D 1/1                |                         |                                               |
|                                 |                      |                         |                                               |
|                                 |                      |                         |                                               |
| SIGNATURE OF                    | ELIC ENGIN           | FER                     |                                               |
| SIGNATURE OI<br>NAGAR PARISI    | HAD SIMDEC           | JA .                    | SIGNATURE OF C                                |
|                                 |                      |                         |                                               |
|                                 |                      |                         |                                               |
|                                 |                      |                         |                                               |
|                                 |                      |                         |                                               |
|                                 |                      |                         |                                               |
|                                 |                      |                         |                                               |