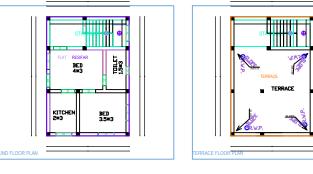

## SPECIFICATIONS

|                                 |                      |                         | ICALIDINS                                     |
|---------------------------------|----------------------|-------------------------|-----------------------------------------------|
|                                 |                      |                         | .INTH SHALL BE OF FI<br>F BRICK WILL BE 1:4   |
| 2.MASENARY FE<br>3. CURTAIN GLA | UNDATION<br>AZING/ S | N WITH ISOL             | ATED R.C.C COLUMN SHA<br>GLAZING OF GOOD QUAL |
| 4. ROLLING<br>5. M.S GLAZ       | SHUTTE               | R SHALL B<br>DIZED ALUM | e used for shops o<br>Iinium/NCL seccolor     |
| R.C.C WITH<br>6. ALL R.C.I      |                      |                         | 4<br>: Done in 1:1.5:3(M20)                   |
| TMT STEEL BA                    | . QUALI              | TΥ                      | LL BE USED IN R.C.C                           |
| OVER R.C.C                      | SLAB /               | ′ P.C.C                 | BE PLASTERED WITH C                           |
| 10 ALL SANITA                   | RY AND E             |                         | L BE PAINTED WITH SY<br>TITTINGS SHALL BE DF  |
| WORKMENSH                       |                      | AIC FLOORIN             | IG INCLUDING STAIRCASI                        |
| SL.NO. S                        | CHEDUL               | E OF OPEN               |                                               |
| SI.ND.                          |                      | SIZE                    | DESCRIPTIO<br>Sal wood chaukh                 |
| 1.                              | D                    | 1.1X2.10                | Gamhar wood shu                               |
| 2.                              | D1                   | .90X2.10                | Sal wood chaukh<br>Gamhar wood shu            |
| З.                              | D2                   | .75X2.10                | Sal wood chaukh<br>Gamhar wood shu            |
| 4.                              | w                    | 1.50X1.20               | Fully glazzed<br>window                       |
| 5.                              | W1                   | 1.20X1.20               | Fully glazzed<br>window                       |
| 6.                              | ₩2                   | .90X1.20                | Fully glazzed<br>window                       |
| 7.                              | v                    | .60X.60                 | CELLING VANT                                  |
| 8.                              | C.G                  | 2.10X2.10               |                                               |
| 3. TOTAL BUILI                  | O UP ARE             | A                       | : 56.25 SQM                                   |
| 4. COVERED                      | AREA                 |                         | $\frac{56.25 \times 100}{217.83} = 25$        |
| PROPOSED                        | RESID                | ENTIAL BI               | JILDING FOR                                   |
| SMT - Ludo                      | an bah               | a sanga<br>NDULNA       |                                               |
| KHATA ND                        | - 256                | , PLOT N                | 0 -5177.                                      |
| RAKWA 6.0<br>THANA NO -         | - 80.                |                         |                                               |
| MOHALLA -<br>MAUZA - GE         | DIPTI<br>JTRA.       | TOLI                    |                                               |
| DISTT. – SI<br>R.S CONSUI       |                      | (JHARKH                 | AND)                                          |
| SONAR TOLI ,NE<br>MAIN ROAD SIM | AR SAML              |                         | 5                                             |
| MOBILE - 700803                 | 39097                |                         |                                               |
| SCALE - 1:100                   |                      |                         |                                               |
| AS MENTIONE                     | D 1/1                |                         |                                               |
|                                 |                      |                         |                                               |
|                                 |                      |                         |                                               |
| SIGNATURE OF                    | ELIC ENGIN           | FER                     |                                               |
| SIGNATURE OI<br>NAGAR PARISI    | HAD SIMDEC           | JA .                    | SIGNATURE OF C                                |
|                                 |                      |                         |                                               |
|                                 |                      |                         |                                               |
|                                 |                      |                         |                                               |
|                                 |                      |                         |                                               |
|                                 |                      |                         |                                               |
|                                 |                      |                         |                                               |