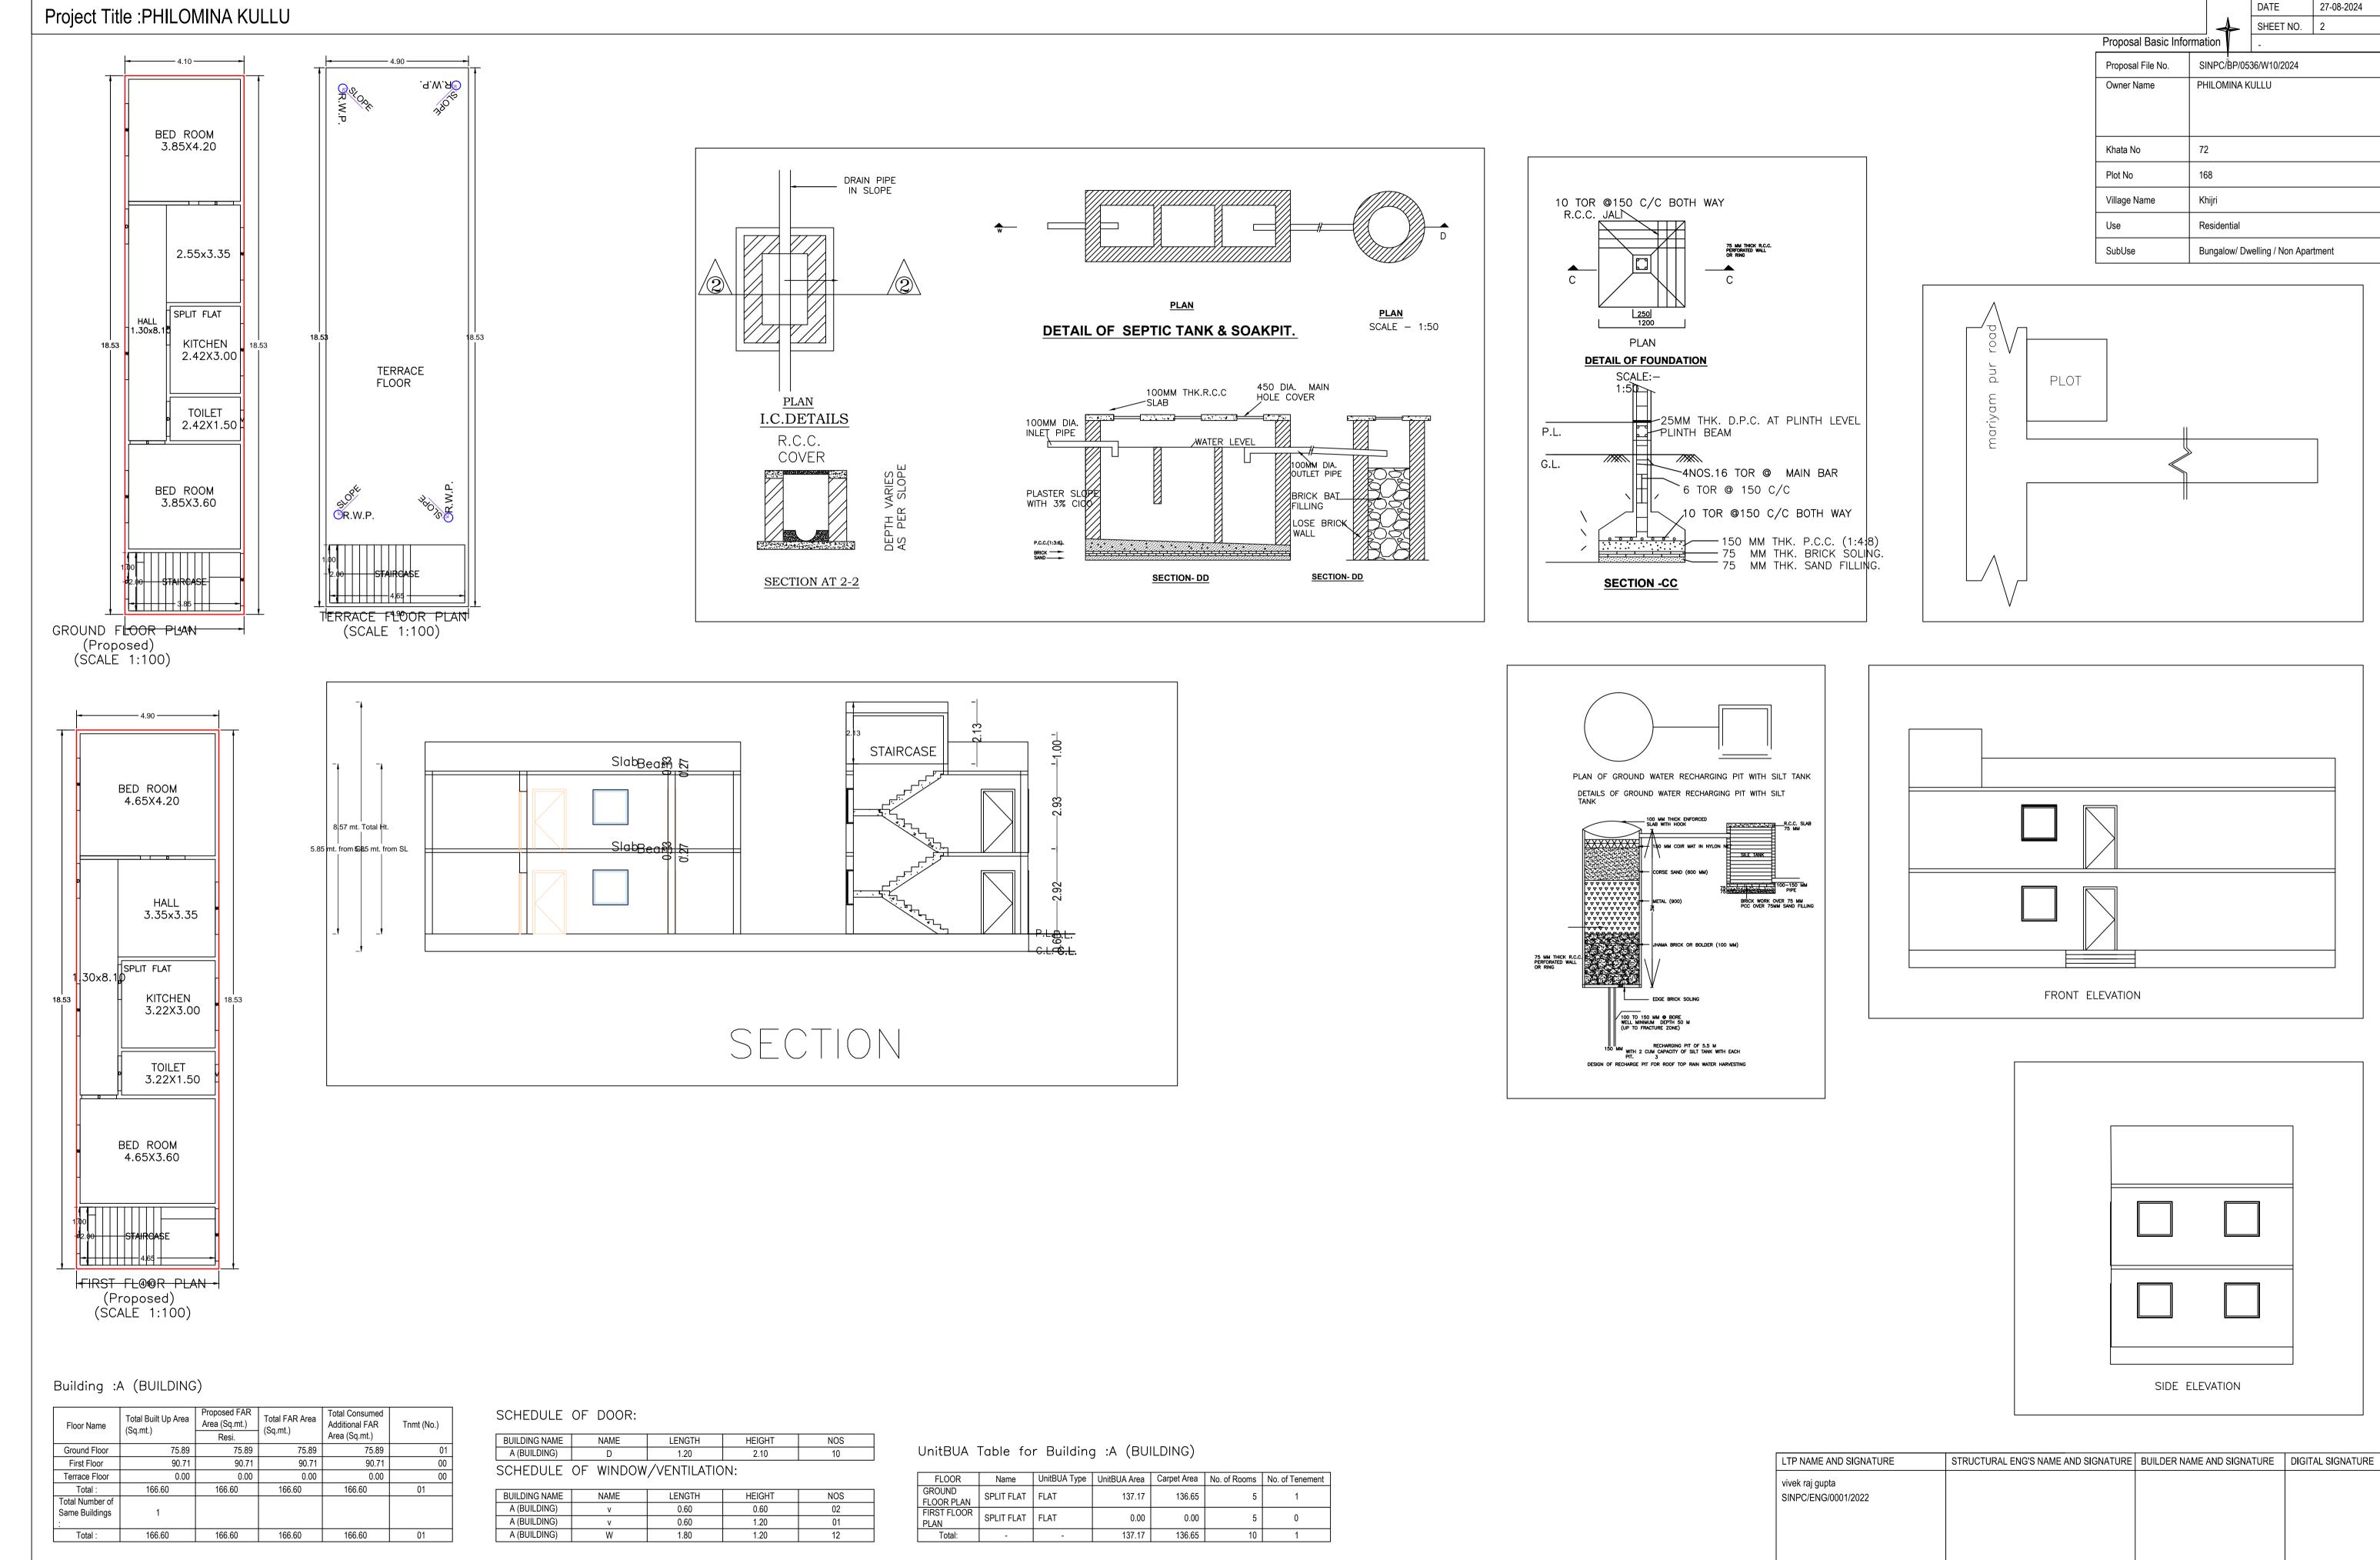

FAR & Tenement Details (Table 4c-1)

| Building      | No. of Same<br>Bldg | Total Built Up<br>Area (Sq.mt.) | Proposed FAR<br>Area (Sq.mt.) | Total FAR Area<br>(Sq.mt.) | Total Consumed<br>Additional FAR<br>Area (Sq.mt.) | Tnmt (No.) |
|---------------|---------------------|---------------------------------|-------------------------------|----------------------------|---------------------------------------------------|------------|
| A (BUILDING)  | 1                   | 166.60                          | 166.60                        | 166.60                     | 166.60                                            | 01         |
| Grand Total : | 1                   | 166.60                          | 166.60                        | 166.60                     | 166.60                                            | 01         |

Proposal Basic Information

Proposal File No. SINPC/BP/0536/W10/2024

Owner Name PHILOMINA KULLU

Khata No 72

Plot No 168

Village Name Khijri

Use Residential

SubUse Bungalow/ Dwelling / Non Apartment

## Buildingwise Floor FAR Details

PLOT BOUNDARY ABUTTING ROAD

PROPOSED CONSTRUCTION COMMON PLOT

ROAD WIDENING AREA EXISTING (To be retained) EXISTING (To be demolished)

| Floor Name    | Building               | Name              | Total                |                |  |
|---------------|------------------------|-------------------|----------------------|----------------|--|
|               | A (BUILI               | DING)             |                      |                |  |
|               | Proposed Built Up Area | Proposed FAR Area | Total Proposed Built | Total FAR Area |  |
|               | (Sq.mt.)               | (Sq.mt.)          | Up Area (Sq.mt.)     | (Sq.mt.)       |  |
| Ground Floor  | 75.89                  | 75.89             | 75.89                | 75.89          |  |
| First Floor   | 90.71                  | 90.71             | 90.71                | 90.71          |  |
| Terrace Floor | 0.00                   | 0.00              | 0.00                 | 0.00           |  |
| Total :       | 166.60                 | 166.60            | 166.60               | 166.60         |  |

## Building USE/SUBUSE Details

| Building Name | Building Use | Building SubUse                       | Building Structure |
|---------------|--------------|---------------------------------------|--------------------|
| A (BUILDING)  | Residential  | Bungalow/ Dwelling / Non<br>Apartment | Non-Highrise       |