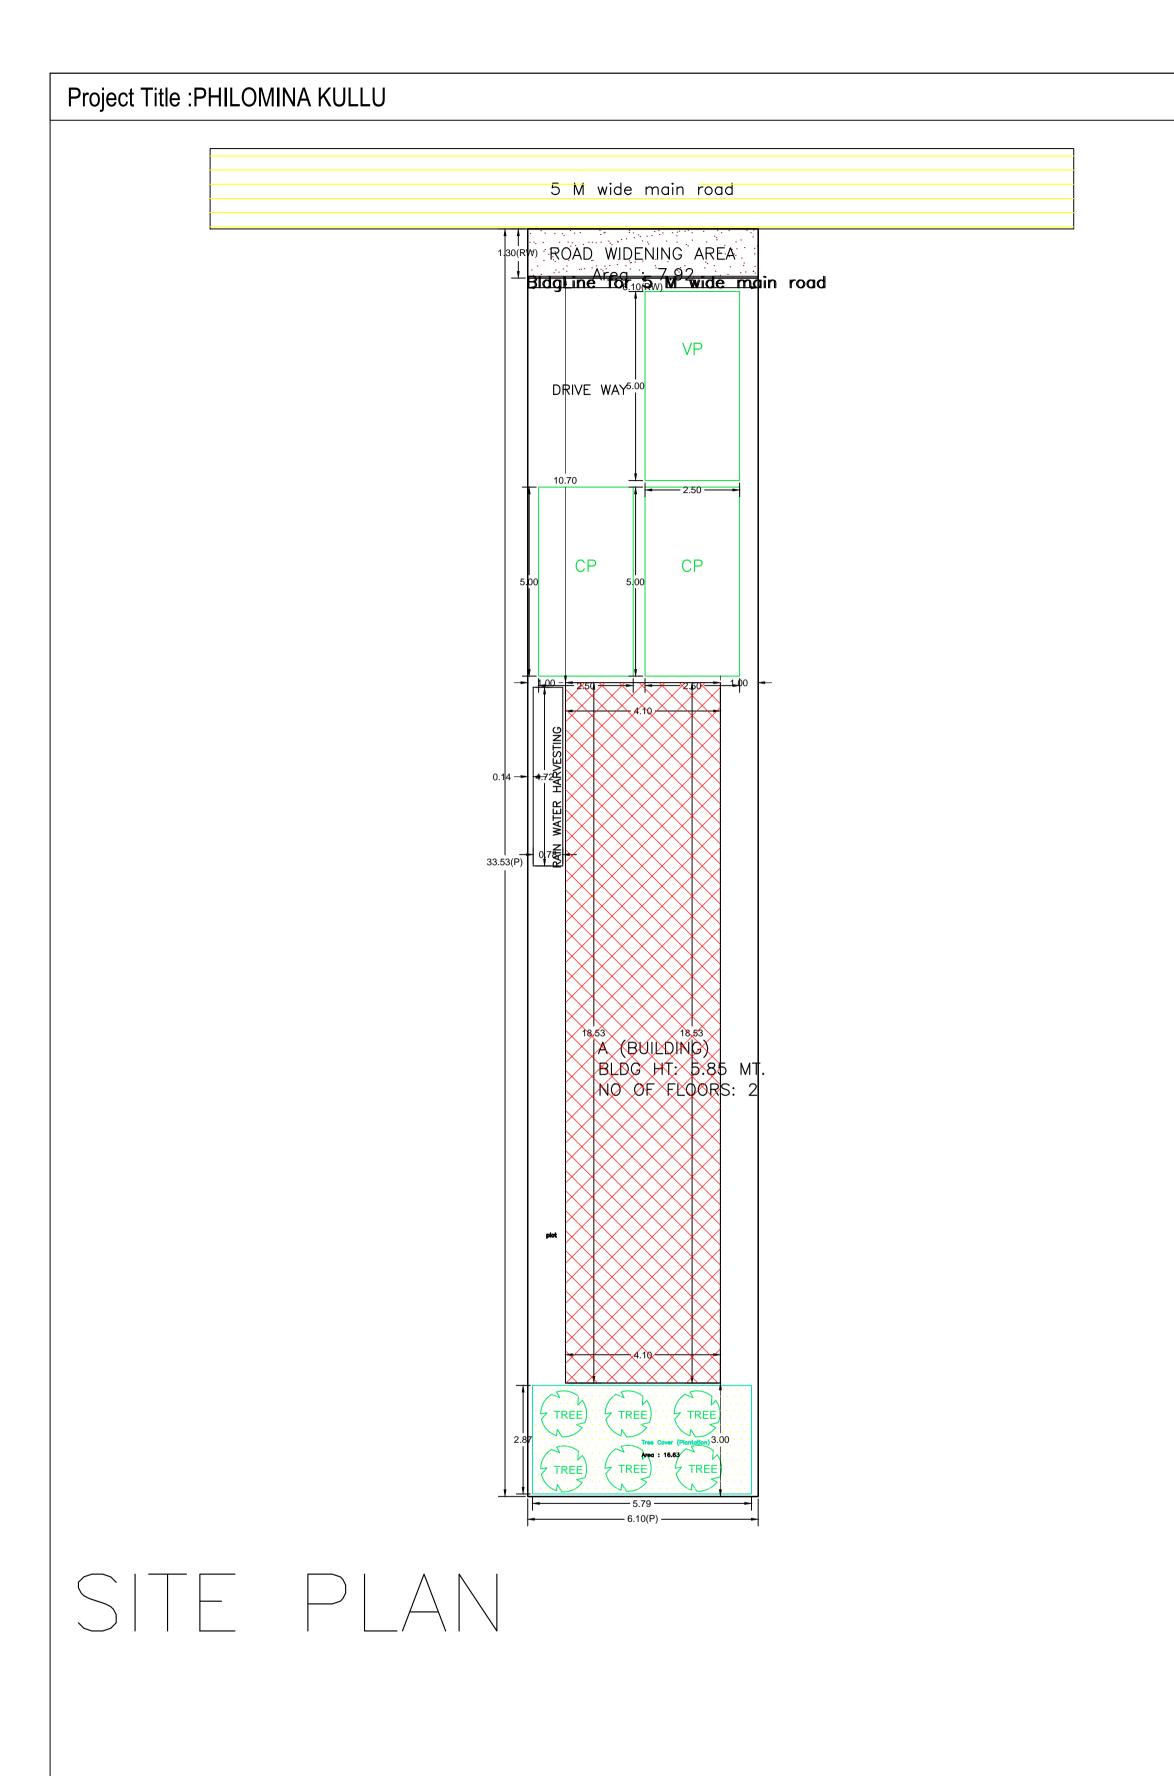

Proposal Basic Information

Proposal File No. SINPC/BP/0536/W10/2024

Owner Name PHILOMINA KULLU

Khata No 72

Plot No 168

Village Name Khijri

Use Residential

SubUse Bungalow/ Dwelling / Non Apartment

27-08-2024

SHEET NO. 1

|                                                          | Subuse                                          | <del>)</del>                                           | Bungalow/ Dwe        | lling / Non Apartment |          |  |
|----------------------------------------------------------|-------------------------------------------------|--------------------------------------------------------|----------------------|-----------------------|----------|--|
| AREA STATEMENT SIMDEGA                                   | VERSION NO                                      | i: 1.0.70                                              |                      |                       |          |  |
| NAGAR PANCHAYAT                                          | VERSION DATE: 16/10/2020                        |                                                        |                      |                       |          |  |
| PROJECT DETAIL:                                          |                                                 |                                                        |                      |                       |          |  |
| Region: JHARKHAND URBAN                                  |                                                 | Distilland Dani                                        | dE-I                 |                       |          |  |
| LOCAL BODIES                                             | Plot Use: Residential                           |                                                        |                      |                       |          |  |
| District: SIMDEGA                                        | Plot SubUse: Bungalow/ Dwelling / Non Apartment |                                                        |                      |                       |          |  |
| Authority: SIMDEGA NAGAR                                 |                                                 | PlotNearbyReligiousStructure: NA                       |                      |                       |          |  |
| PANCHAYAT                                                |                                                 | - I to a tour by it only tour group of a tour or . Twi |                      |                       |          |  |
| Inward_No:<br>SINPC/BP/0536/W10/2024                     |                                                 | Plot/SubPlot N                                         | Plot/SubPlot No: 168 |                       |          |  |
| Application Type: General Propos                         | sal                                             | North: Plot No                                         | - 168                |                       |          |  |
| Project Type: Building Permission                        |                                                 | South: Road Width - 5                                  |                      |                       |          |  |
| Nature of Development: New                               |                                                 | East: Plot No 168                                      |                      |                       |          |  |
| Location of Development Area: O                          | ld                                              |                                                        |                      |                       |          |  |
| Area                                                     |                                                 | West: Plot No                                          | 168                  |                       |          |  |
| AREA DETAILS:                                            |                                                 |                                                        |                      |                       | SQ.MT    |  |
| AREA OF PLOT (Minimum)                                   |                                                 | (A)                                                    |                      |                       | 204.3    |  |
| Deduction for NetPlot Area                               |                                                 |                                                        |                      | •                     |          |  |
| Road Widening Ar                                         | ea                                              |                                                        |                      |                       | 7.9      |  |
| Total                                                    |                                                 |                                                        |                      |                       | 7.9      |  |
| NET AREA OF PLOT(Gross Plo                               | ot Area                                         |                                                        |                      |                       |          |  |
| - Deduction from Gross Plot                              |                                                 | (A-Deductions                                          | )                    |                       | 196.4    |  |
| area)                                                    |                                                 |                                                        |                      |                       |          |  |
| Deduction for Balance Plot Area                          | a(from Gros                                     | s Plot Area)                                           |                      |                       |          |  |
| Road Widening Ar                                         | ea                                              |                                                        |                      |                       | 7.9      |  |
| Common Plot                                              |                                                 |                                                        |                      |                       | 16.6     |  |
| Total                                                    |                                                 |                                                        |                      |                       | 24.5     |  |
| BALANCE AREA OF PLOT(Net                                 | t Plot                                          |                                                        |                      |                       |          |  |
| Area - Recreational/Amenity                              |                                                 | (A-Deductions                                          | 5)                   |                       | 179.8    |  |
| space)                                                   | <b>A.</b> .                                     |                                                        |                      |                       |          |  |
| PLOT AREA FOR COVERAGE Plot Area)                        | (Net                                            | (A-Deductions                                          | 3)                   |                       | 196.4    |  |
| ,                                                        | 2                                               | ,                                                      |                      |                       |          |  |
| Plot Area for FAR (Net Plot Area<br>+ RoadWidening Area) |                                                 | (A-Deductions                                          | 5)                   |                       | 196.4    |  |
| COVERAGE CHECK                                           |                                                 |                                                        |                      |                       |          |  |
| Permissible Covera                                       | age area ( 7                                    | 70.00 % )                                              |                      |                       | 137.5    |  |
| Proposed Coverage                                        |                                                 |                                                        |                      |                       | 75.8     |  |
| Total Prop. Covera                                       |                                                 |                                                        |                      |                       | 75.8     |  |
| Balance coverage                                         |                                                 |                                                        |                      |                       | 61.6     |  |
| FAR CHECK                                                | area ( 01.0                                     | 70 )                                                   |                      |                       | 01.0     |  |
| Perm. FAR Area (                                         | 1 800 )                                         |                                                        |                      |                       | 353.6    |  |
| Total Perm. FAR a                                        |                                                 |                                                        |                      |                       |          |  |
|                                                          | rea                                             |                                                        |                      |                       | 353.6    |  |
| Residential FAR Proposed FAR Are                         |                                                 |                                                        |                      |                       | 166.6    |  |
| Total Proposed FA                                        |                                                 |                                                        |                      |                       | 166.6    |  |
| •                                                        |                                                 |                                                        |                      |                       | 166.6    |  |
| Consumed FAR (F                                          | <u> </u>                                        |                                                        |                      |                       | 3.0      |  |
| Balance FAR Area                                         |                                                 |                                                        |                      |                       | 187.0    |  |
| BUILT UP AREA CHECK                                      |                                                 |                                                        |                      |                       |          |  |
| Total Proposed Bu                                        | iiltUp Area                                     |                                                        |                      |                       | 166.6    |  |
| ARCHITECT (Regd)                                         |                                                 |                                                        | vivek raj gupta      |                       |          |  |
| ENGGINEER (Regd)                                         |                                                 |                                                        |                      |                       |          |  |
| SUPERVISOR (Regd)                                        |                                                 |                                                        |                      |                       |          |  |
| OWNER (Regd)                                             |                                                 |                                                        |                      | PHILOMINA KULLU       |          |  |
|                                                          |                                                 |                                                        |                      |                       |          |  |
| DEVELO                                                   | PMENT AL                                        | ITHORITY                                               |                      | LOCAL BODY            |          |  |
|                                                          |                                                 |                                                        |                      |                       |          |  |
|                                                          |                                                 |                                                        |                      |                       |          |  |
| COLOR INDEX                                              |                                                 |                                                        |                      |                       |          |  |
| DI OT DOUBLE A DV                                        |                                                 |                                                        |                      |                       | $\dashv$ |  |

## Buildingwise Floor FAR Details

PLOT BOUNDARY ABUTTING ROAD

PROPOSED CONSTRUCTION COMMON PLOT

ROAD WIDENING AREA EXISTING (To be retained) EXISTING (To be demolished)

| Floor Name    | Building               | Name              | Total                |                |  |
|---------------|------------------------|-------------------|----------------------|----------------|--|
|               | A (BUILI               | DING)             |                      |                |  |
|               | Proposed Built Up Area | Proposed FAR Area | Total Proposed Built | Total FAR Area |  |
|               | (Sq.mt.)               | (Sq.mt.)          | Up Area (Sq.mt.)     | (Sq.mt.)       |  |
| Ground Floor  | 75.89                  | 75.89             | 75.89                | 75.89          |  |
| First Floor   | 90.71                  | 90.71             | 90.71                | 90.71          |  |
| Terrace Floor | 0.00                   | 0.00              | 0.00                 | 0.00           |  |
| Total :       | 166.60                 | 166.60            | 166.60               | 166.60         |  |