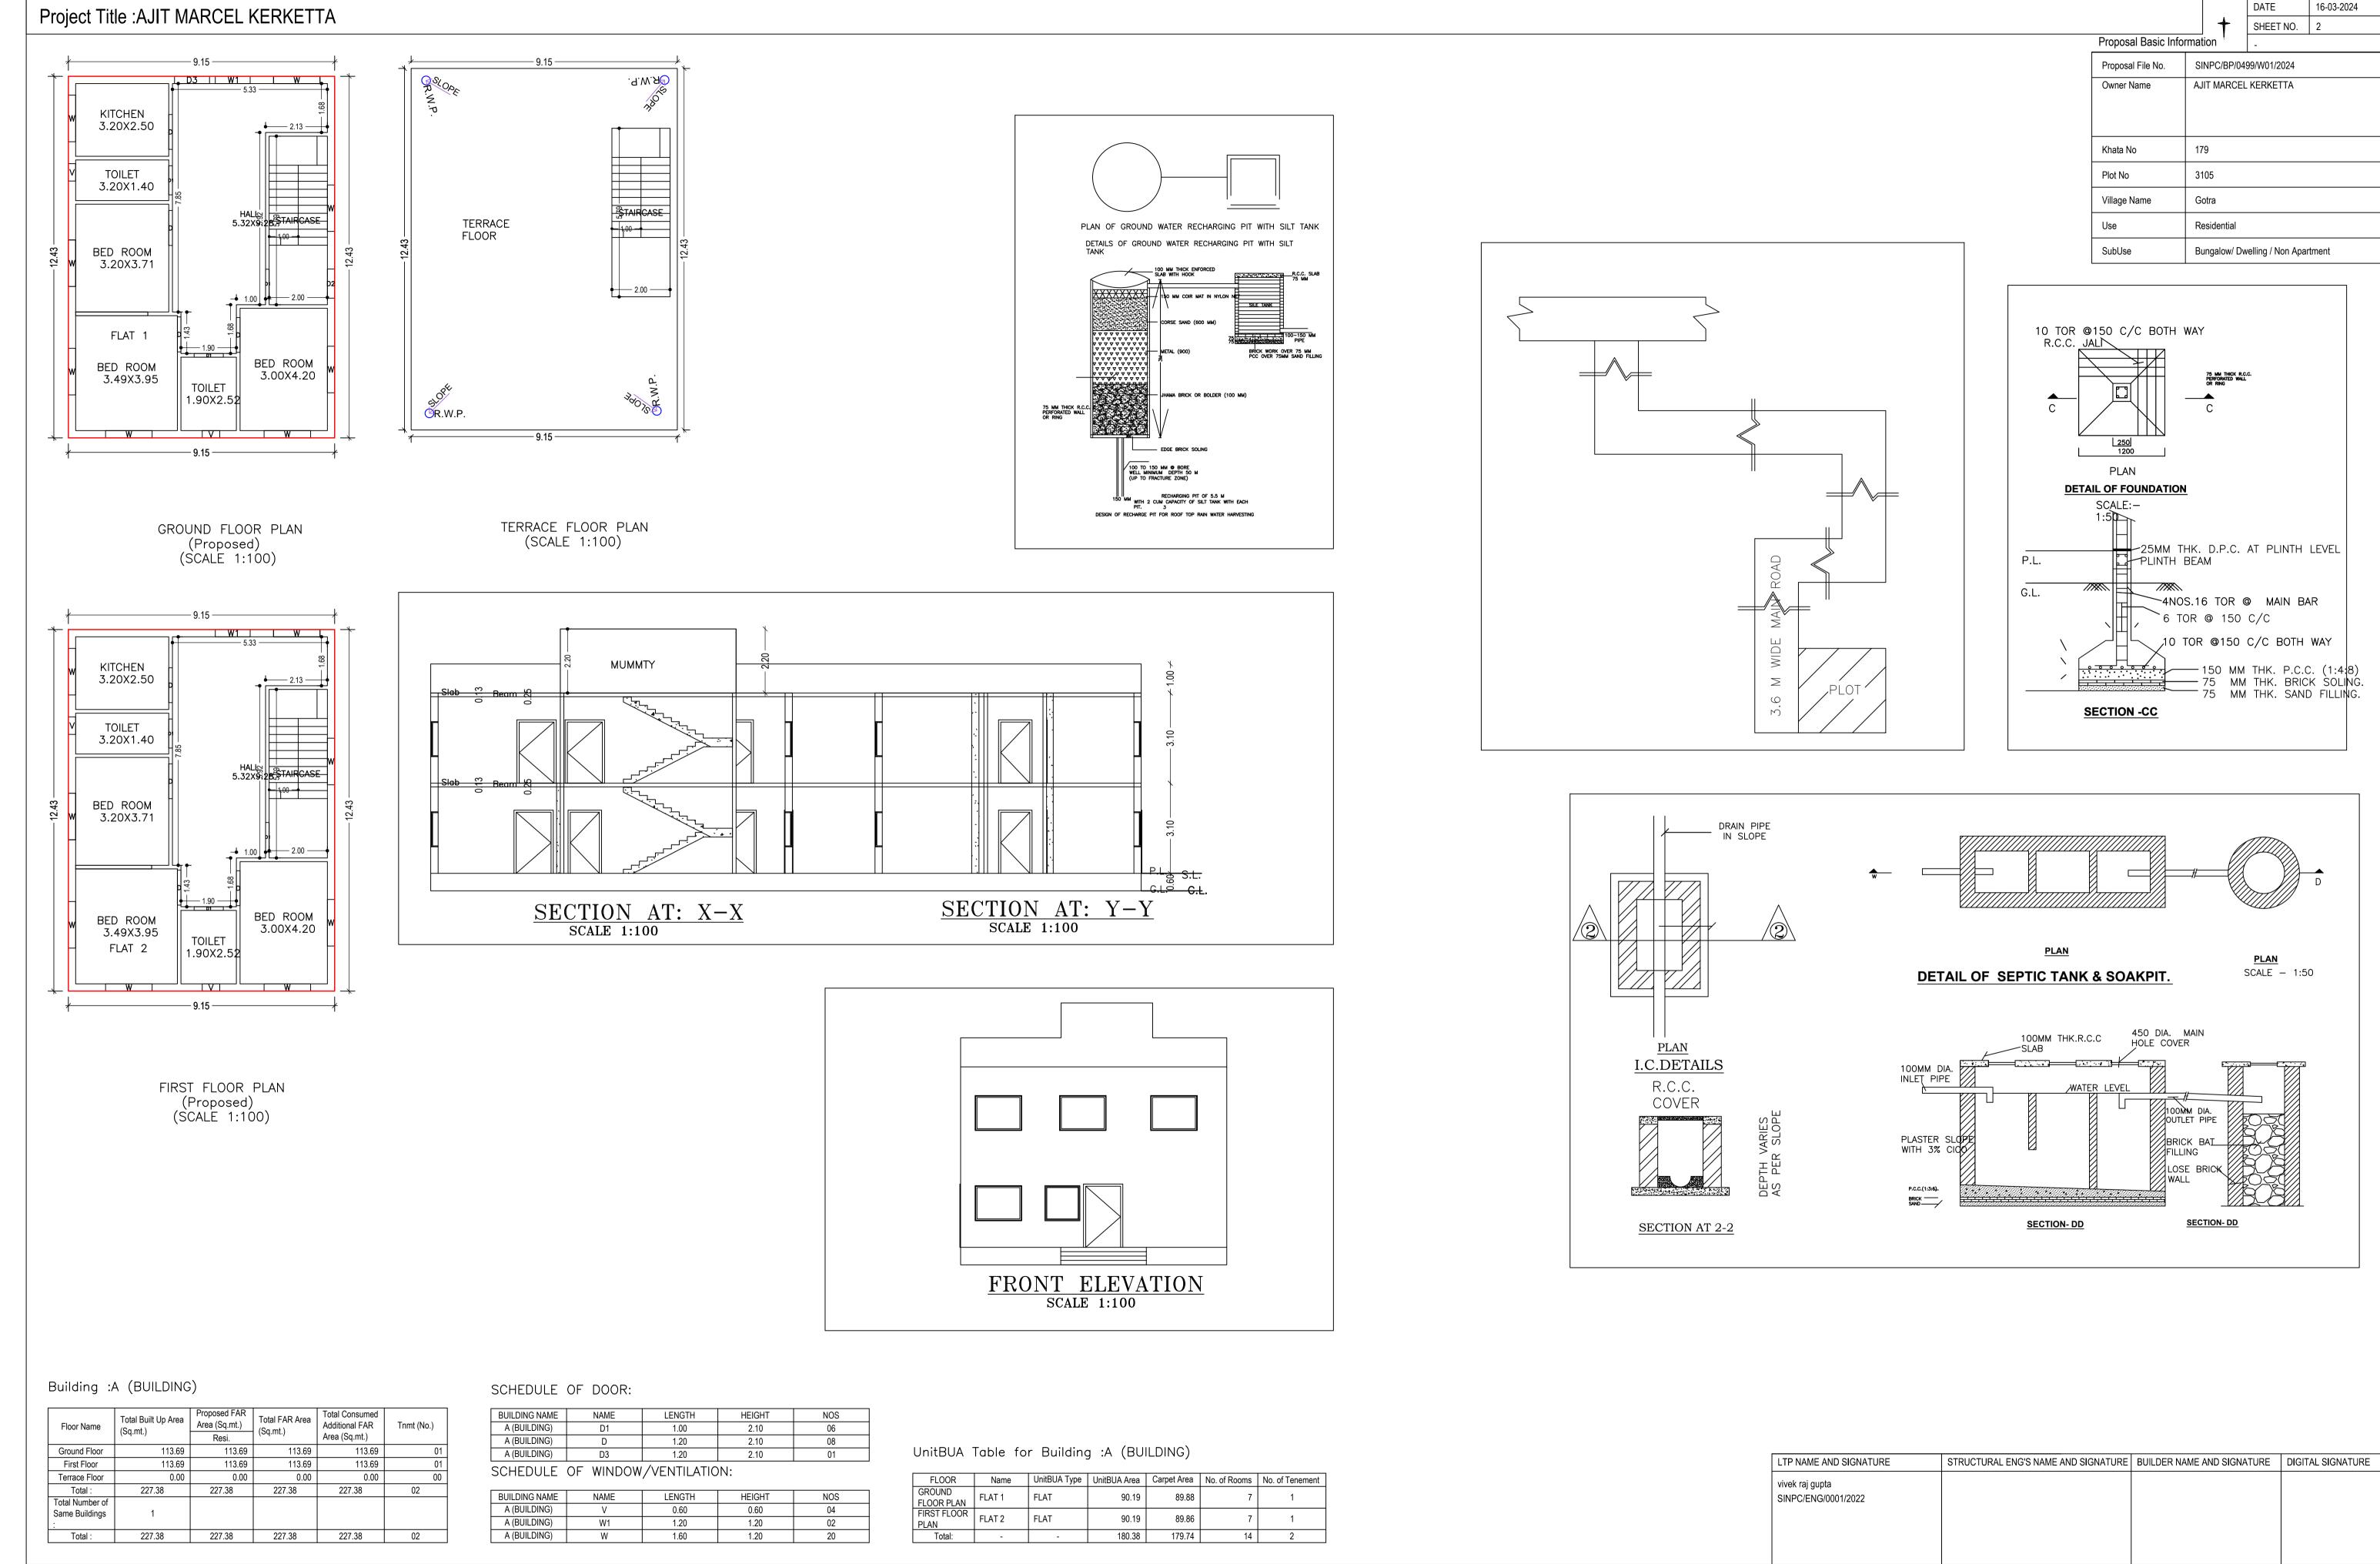

## Buildingwise Floor FAR Details

|                | Building               | Name              | Total                |                |  |
|----------------|------------------------|-------------------|----------------------|----------------|--|
| Floor Name     | A (BUILI               | DING)             |                      |                |  |
| 1 loor realite | Proposed Built Up Area | Proposed FAR Area | Total Proposed Built | Total FAR Area |  |
|                | (Sq.mt.)               | (Sq.mt.)          | Up Area (Sq.mt.)     | (Sq.mt.)       |  |
| Ground Floor   | 113.69                 | 113.69            | 113.69               | 113.69         |  |
| First Floor    | 113.69                 | 113.69            | 113.69               | 113.69         |  |
| Terrace Floor  | 0.00                   | 0.00              | 0.00                 | 0.00           |  |
| Total :        | 227.38                 | 227.38            | 227.38               | 227.38         |  |

## Building USE/SUBUSE Details

| Building Name | Building Use | Building SubUse                       | Building Structure |
|---------------|--------------|---------------------------------------|--------------------|
| A (BUILDING)  | Residential  | Bungalow/ Dwelling / Non<br>Apartment | Non-Highrise       |

| ANLA STATLIVILINI SIIVIDLOA                                        | VEROIOIVIVO 1.0.00            |                      |
|--------------------------------------------------------------------|-------------------------------|----------------------|
| NAGAR PANCHAYAT                                                    | VERSION DATE: 16/10/2020      |                      |
| PROJECT DETAIL:                                                    |                               |                      |
| Region: JHARKHAND URBAN                                            | Plot Use: Residential         |                      |
| LOCAL BODIES                                                       |                               |                      |
| District: SIMDEGA                                                  | Plot SubUse: Bungalow/ Dwelli | ng / Non Apartment   |
| Authority: SIMDEGA NAGAR<br>PANCHAYAT                              | PlotNearbyReligiousStructure: | NA                   |
| Inward_No:<br>SINPC/BP/0499/W01/2024                               | Plot/SubPlot No: 3105         |                      |
| Application Type: General Proposal                                 | North: Plot No 3105           |                      |
| Project Type: Building Permission                                  | South: Road Width - 3.6       |                      |
| Nature of Development: New                                         | East: Plot No 3105            |                      |
| Location of Development Area: Old                                  | West: Plot No 3105            |                      |
| Area                                                               |                               |                      |
| AREA DETAILS:                                                      | 1 (4)                         | SQ.MT.               |
| AREA OF PLOT (Minimum)                                             | (A)                           | 284.28               |
| NET AREA OF PLOT(Gross Plot Area - Deduction from Gross Plot area) | (A-Deductions)                | 284.28               |
| Deduction for Balance Plot Area(from Gro                           | L<br>ss Plot Area)            | <b>_</b>             |
| Common Plot                                                        | 337 1017 1104)                | 31.91                |
| Total                                                              |                               | 31.91                |
| BALANCE AREA OF PLOT(Net Plot                                      | 1                             | 31.91                |
| Area - Recreational/Amenity space)                                 | (A-Deductions)                | 252.37               |
| PLOT AREA FOR COVERAGE(Net Plot Area)                              | (A-Deductions)                | 284.28               |
| Plot Area for FAR (Net Plot Area + RoadWidening Area)              | (A-Deductions)                | 284.28               |
| COVERAGE CHECK                                                     | •                             | •                    |
| Permissible Coverage area (                                        | 60.00 % )                     | 170.57               |
| Proposed Coverage Area ( 3                                         | 9.99 % )                      | 113.69               |
| Total Prop. Coverage Area (                                        | 39.99 % )                     | 113.69               |
| Balance coverage area ( 20.                                        | 01 % )                        | 56.88                |
| FAR CHECK                                                          | ,                             |                      |
| Perm. FAR Area ( 1.500 )                                           |                               | 426.42               |
| Total Perm. FAR area                                               |                               | 426.42               |
| Residential FAR                                                    |                               | 227.39               |
| Proposed FAR Area                                                  |                               | 227.39               |
| Total Proposed FAR Area                                            |                               | 227.39               |
| Consumed FAR (Factor)                                              |                               | 0.80                 |
| Balance FAR Area                                                   |                               | 199.03               |
|                                                                    |                               | 199.03               |
| BUILT UP AREA CHECK                                                |                               | 007.00               |
| Total Proposed BuiltUp Area                                        |                               | 227.38               |
| ARCHITECT (Regd)                                                   |                               | vivek raj gupta      |
| ENGGINEER (Regd)                                                   |                               |                      |
| SUPERVISOR (Regd)                                                  |                               |                      |
| OWNER (Regd)                                                       |                               | AJIT MARCEL KERKETTA |
| DEVELOPMENT A                                                      | UTHORITY                      | LOCAL BODY           |
|                                                                    |                               | <del>-</del>         |