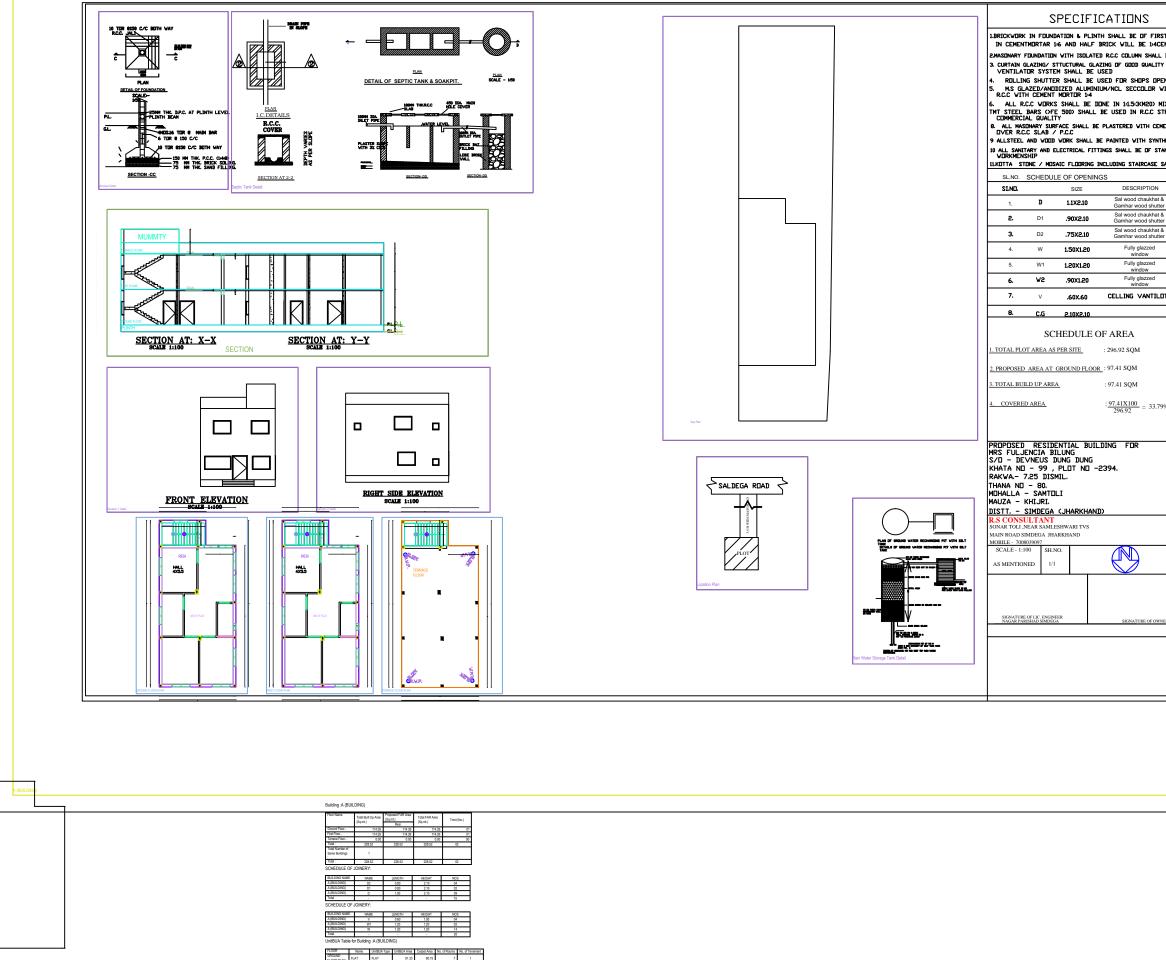

## roject Title :FULJENCIA BILUNG

IRST FLOOR FLAT 1 FLAT 9123 50.75 7 1

|                                                                                                                                                                                    | NDTE:-                                                                                                                                                                                                                                                                                                                                                                                                                                                                                                                                                                                                                                                                                                                                                                                                                                                                                                                                                      |
|------------------------------------------------------------------------------------------------------------------------------------------------------------------------------------|-------------------------------------------------------------------------------------------------------------------------------------------------------------------------------------------------------------------------------------------------------------------------------------------------------------------------------------------------------------------------------------------------------------------------------------------------------------------------------------------------------------------------------------------------------------------------------------------------------------------------------------------------------------------------------------------------------------------------------------------------------------------------------------------------------------------------------------------------------------------------------------------------------------------------------------------------------------|
| ST CLASS BRICK<br>MENT MORTAR<br>BE REDVIDED<br>( AND MARK<br>ENINGS<br>JINDEV AND<br>IX CONCRETE<br>TRUCTURES<br>ENT MORTAR 16<br>HETICINMLPAINT<br>ANDAR MARKAND<br>SALL RE USED | <ol> <li>Read this drawing along with<br/>archite tural &amp; structural drawing s.</li> <li>Do not scale, follow written dimensions only.</li> <li>All dimensions &amp; levels shall be checked &amp;<br/>co-related with relevant architectural &amp; structural<br/>drawing &amp; case of any ambigut<br/>ty the matter shall<br/>be brought to the notice of the consultant before<br/>starting the work.</li> <li>Grade of encrete shall be 11-20 &amp; shall<br/>beconfirming to 15: 456 - 2000.</li> <li>Reinforcement steel shall be High Strength<br/>Deform edition more than 14.5%.</li> <li>Clear cover to main reinforcement shall be 50<br/>mm for footing, 40 mm for column, 25 mm for<br/>Beam and 20 mm for slab. Side cover of footing</li> </ol>                                                                                                                                                                                         |
|                                                                                                                                                                                    | <ul> <li>shall be <u>appendix</u> is a set of bars shall be lapped at any sector. Shall be be avoided in following cases - Top bars - near support, Bottom bars - near midspan.</li> <li>9. Wherever necessary chairs shall be provided to support the top reinforcement in position.</li> <li>10. All concrete shall be machine mixed and machine vibrated.</li> <li>11. Sufficient concrete cube test and steel yield strength test is to be performed for different batches &amp; report shall be submitted to proper authority.</li> <li>12. Use 10% extra cement in concrete for casting under the water table.</li> <li>13. Bearing Capacity of the soil is below Ground level as per given by client.</li> <li>14. Foundation has been designed for (G + 2) structure only</li> <li>15. Ld means 57 times of dia of bars.</li> <li>16. Structure is designed for earthquake zone IV</li> <li>17. For any ambiguity,discripancy, deficient</li> </ul> |
|                                                                                                                                                                                    | provision (if any felt necessary) etc must be<br>brought to the notice of consultant/design office<br>for clarification and work<br>after obtaining approval from competent authority.                                                                                                                                                                                                                                                                                                                                                                                                                                                                                                                                                                                                                                                                                                                                                                      |
|                                                                                                                                                                                    | AREA :- 7.25 DECIMAL<br>THANNA NO:- SIMDEGA<br>MOUZA :- KHIJRI<br>BOUNDARY:-<br>NORTH:- SUSHILA DEVI HOUDE<br>SOUTH:- PART OF SAME PLOT<br>EAST:- PART OF SAME PLOT<br>WEST:- 12' WIDE ROAD                                                                                                                                                                                                                                                                                                                                                                                                                                                                                                                                                                                                                                                                                                                                                                 |
|                                                                                                                                                                                    | CLIENT:- FULJENCIA BILUNG<br>W/D:- DEVNIYAS DUNG DUNG<br>NAME DF Residential HOUSE                                                                                                                                                                                                                                                                                                                                                                                                                                                                                                                                                                                                                                                                                                                                                                                                                                                                          |
|                                                                                                                                                                                    | PRDJECT -     PLAN       TITLE -     Submission plan                                                                                                                                                                                                                                                                                                                                                                                                                                                                                                                                                                                                                                                                                                                                                                                                                                                                                                        |
|                                                                                                                                                                                    | SHEET ND :-01   SIMDEGA                                                                                                                                                                                                                                                                                                                                                                                                                                                                                                                                                                                                                                                                                                                                                                                                                                                                                                                                     |