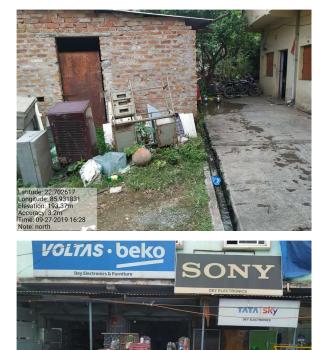

## Site Visit Photographs :

Latitude: 22.702323 Longitude: 85.931754 Elevation: 178.4m Accuracy: 3.2m Time: 09-27-2019 16:24 Note: south

Remark :

Recommendation :

Vijay Kumar Rai Junior Engg