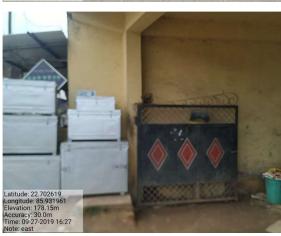

## Site Visit Photographs :

Latitude: 22.702323 Longitude: 85.931754 Elevation: 178.4m Accuracy: 3.2m Time: 09-27-2019 16:24 Note: south

Remark :

Recommendation :

Vijay Kumar Rai Junior Engg