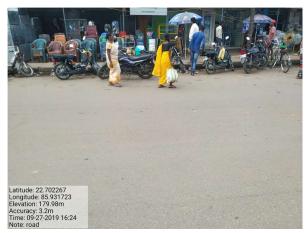

## Site Visit Photographs :

Latitude: 22.702323 Longitude: 85.931754 Elevation: 178.4m Accuracy: 3.2m Time: 09-27-2019 16:24 Note: south

Remark :

Recommendation :

Vijay Kumar Rai Junior Engg