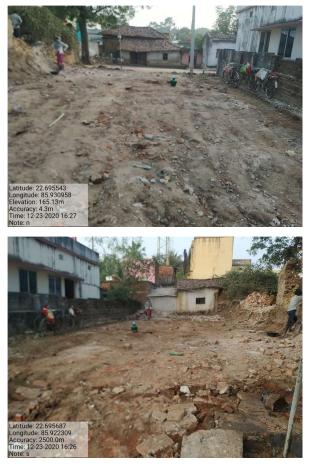

## Site Visit Photographs :

Latitude: 22.695545 Longitude: 85.930934 Elevation: 165.02m Accuracy: 5.4m Time: 12-23-2020 16:27 Note: e

Recommendation : Verified & found Ok Remark : OK

> Vijay Kumar Rai Junior Engg