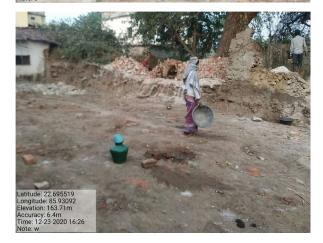

## Site Visit Photographs :

Latitude: 22.695545 Longitude: 85.930934 Elevation: 165.02m Accuracy: 5.4m Time: 12-23-2020 16:27 Note: e

Recommendation : Verified & found Ok Remark : OK

> Vijay Kumar Rai Junior Engg