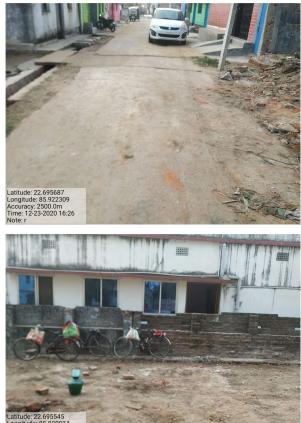

## Site Visit Photographs :

Latitude: 22.695545 Longitude: 85.930934 Elevation: 165.02m Accuracy: 5.4m Time: 12-23-2020 16:27 Note: e

Recommendation : Verified & found Ok Remark : OK

> Vijay Kumar Rai Junior Engg