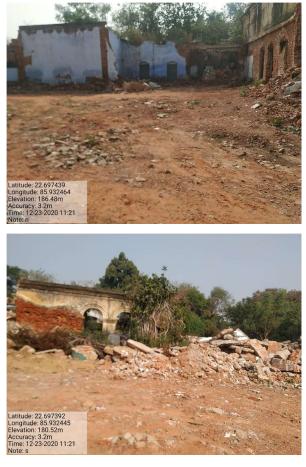

| Site Visit Checklist |                                                                                                                                                                               |                                                      |           |        |  |
|----------------------|-------------------------------------------------------------------------------------------------------------------------------------------------------------------------------|------------------------------------------------------|-----------|--------|--|
| #                    | Description                                                                                                                                                                   | As On Site                                           | Objection | Remark |  |
| 1.                   | Whether Existing at Site                                                                                                                                                      | Yes                                                  |           |        |  |
| 2.                   | Whether connected with an existing public road                                                                                                                                | Yes                                                  |           |        |  |
| 3.                   | Status of road                                                                                                                                                                | Public                                               |           |        |  |
| 4.                   | Nature of Road                                                                                                                                                                | Blacktop                                             |           |        |  |
| 5.                   | Width of approach road                                                                                                                                                        | 11m                                                  |           |        |  |
| 6.                   | Whether road side drain exists                                                                                                                                                | No                                                   |           |        |  |
| 7.                   | if Whether road side drain exists is No - Distance from nearest drain                                                                                                         | 11m                                                  |           |        |  |
| 8.                   | if Whether road side drain exists is No - easibility to connect                                                                                                               | Yes                                                  |           |        |  |
| 9.                   | if Whether road side drain exists is No - Scope of widening of road                                                                                                           | 0.91                                                 |           |        |  |
| 10.                  | Whether the site is at road junction                                                                                                                                          | No                                                   |           |        |  |
| 11.                  | Level of site in relation to approach road                                                                                                                                    | plain                                                |           |        |  |
| 12.                  | Whether the area is subject to                                                                                                                                                | Low lying land                                       |           |        |  |
| 13.                  | Whether the locality is                                                                                                                                                       | Basti Area                                           |           |        |  |
| 14.                  | Distance of the plot from the nearest temple/<br>monument / Airport/ Other important building                                                                                 | 50m far from near<br>of nagarpanchayat<br>seraikella |           |        |  |
| 15.                  | The vertical and horizontal distance from 33 KV/11 KV electric line                                                                                                           | na                                                   |           |        |  |
| 16.                  | Whether the Site is vacant                                                                                                                                                    | Yes                                                  |           |        |  |
| 17.                  | Plot size (As per measurement)(In Sqmt)                                                                                                                                       | 7324.81                                              |           |        |  |
| 18.                  | Whether the applicant encroached the Govt. land/road land/any other land/drainage channel                                                                                     | No                                                   |           |        |  |
| 19.                  | Sketch site plan showing the location of the site,<br>important land marks and connectivity with the main<br>road is enclosed. (For site not located on main road) at<br>page | given                                                |           |        |  |
| 20.                  | Any other information.                                                                                                                                                        | na                                                   |           |        |  |
| 21.                  | Verified the Amins report with/without site inspection and found correct                                                                                                      | Yes                                                  |           |        |  |
| 22.                  | Land Use                                                                                                                                                                      | Residential                                          |           |        |  |
| 23.                  | Road                                                                                                                                                                          | Yes                                                  |           |        |  |
| 24.                  | Sewerage                                                                                                                                                                      | No                                                   |           |        |  |
| 25.                  | Drainage                                                                                                                                                                      | No                                                   |           |        |  |
| 26.                  | Water facility                                                                                                                                                                | Yes                                                  |           |        |  |
| 27.                  | Availability of drain                                                                                                                                                         | Yes                                                  |           |        |  |
| 28.                  | Telephone                                                                                                                                                                     | Yes                                                  |           |        |  |
| 29.                  | Electricity                                                                                                                                                                   | Yes                                                  |           | -      |  |

## Site Visit Photographs :

Recommendation : Verified & found Ok Remark : ok

> Vijay Kumar Rai Junior Engg