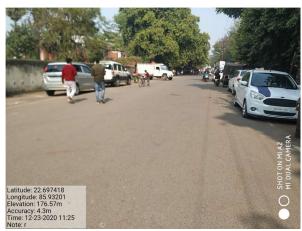

| Site Visit Checklist |                                                                                                                                                                               |                                                      |           |        |  |
|----------------------|-------------------------------------------------------------------------------------------------------------------------------------------------------------------------------|------------------------------------------------------|-----------|--------|--|
| #                    | Description                                                                                                                                                                   | As On Site                                           | Objection | Remark |  |
| 1.                   | Whether Existing at Site                                                                                                                                                      | Yes                                                  |           |        |  |
| 2.                   | Whether connected with an existing public road                                                                                                                                | Yes                                                  |           |        |  |
| 3.                   | Status of road                                                                                                                                                                | Public                                               |           |        |  |
| 4.                   | Nature of Road                                                                                                                                                                | Blacktop                                             |           |        |  |
| 5.                   | Width of approach road                                                                                                                                                        | 11m                                                  |           |        |  |
| 6.                   | Whether road side drain exists                                                                                                                                                | No                                                   |           |        |  |
| 7.                   | if Whether road side drain exists is No - Distance from nearest drain                                                                                                         | 11m                                                  |           |        |  |
| 8.                   | if Whether road side drain exists is No - easibility to connect                                                                                                               | Yes                                                  |           |        |  |
| 9.                   | if Whether road side drain exists is No - Scope of widening of road                                                                                                           | 0.91                                                 |           |        |  |
| 10.                  | Whether the site is at road junction                                                                                                                                          | No                                                   |           |        |  |
| 11.                  | Level of site in relation to approach road                                                                                                                                    | plain                                                |           |        |  |
| 12.                  | Whether the area is subject to                                                                                                                                                | Low lying land                                       |           |        |  |
| 13.                  | Whether the locality is                                                                                                                                                       | Basti Area                                           |           |        |  |
| 14.                  | Distance of the plot from the nearest temple/<br>monument / Airport/ Other important building                                                                                 | 50m far from near<br>of nagarpanchayat<br>seraikella |           |        |  |
| 15.                  | The vertical and horizontal distance from 33 KV/11 KV electric line                                                                                                           | na                                                   |           |        |  |
| 16.                  | Whether the Site is vacant                                                                                                                                                    | Yes                                                  |           |        |  |
| 17.                  | Plot size (As per measurement)(In Sqmt)                                                                                                                                       | 7324.81                                              |           |        |  |
| 18.                  | Whether the applicant encroached the Govt. land/road land/any other land/drainage channel                                                                                     | No                                                   |           |        |  |
| 19.                  | Sketch site plan showing the location of the site,<br>important land marks and connectivity with the main<br>road is enclosed. (For site not located on main road) at<br>page | given                                                |           |        |  |
| 20.                  | Any other information.                                                                                                                                                        | na                                                   |           |        |  |
| 21.                  | Verified the Amins report with/without site inspection and found correct                                                                                                      | Yes                                                  |           |        |  |
| 22.                  | Land Use                                                                                                                                                                      | Residential                                          |           |        |  |
| 23.                  | Road                                                                                                                                                                          | Yes                                                  |           |        |  |
| 24.                  | Sewerage                                                                                                                                                                      | No                                                   |           |        |  |
| 25.                  | Drainage                                                                                                                                                                      | No                                                   |           |        |  |
| 26.                  | Water facility                                                                                                                                                                | Yes                                                  |           |        |  |
| 27.                  | Availability of drain                                                                                                                                                         | Yes                                                  |           |        |  |
| 28.                  | Telephone                                                                                                                                                                     | Yes                                                  |           |        |  |
| 29.                  | Electricity                                                                                                                                                                   | Yes                                                  |           | -      |  |

## Site Visit Photographs :

Recommendation : Verified & found Ok Remark : ok

> Vijay Kumar Rai Junior Engg