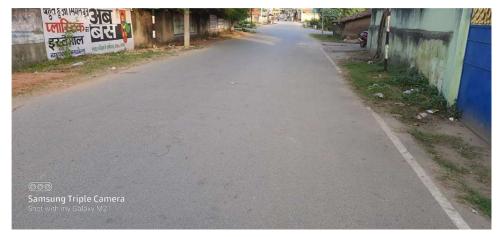

| Site Visit Checklist |                                                                                                                                                                      |                                                                                 |           |        |
|----------------------|----------------------------------------------------------------------------------------------------------------------------------------------------------------------|---------------------------------------------------------------------------------|-----------|--------|
| #                    | Description                                                                                                                                                          | As On Site                                                                      | Objection | Remark |
| 1.                   | Whether Existing at Site                                                                                                                                             | Yes                                                                             |           |        |
| 2.                   | Whether connected with an existing public road                                                                                                                       | Yes                                                                             |           |        |
| 3.                   | Status of road                                                                                                                                                       | Public                                                                          |           |        |
| 4.                   | Nature of Road                                                                                                                                                       | Blacktop                                                                        |           |        |
| 5.                   | Width of approach road                                                                                                                                               | 7m                                                                              |           |        |
| 6.                   | Whether road side drain exists                                                                                                                                       | No                                                                              |           |        |
| 7.                   | if Whether road side drain exists is No - Distance from nearest drain                                                                                                | 5m                                                                              |           |        |
| 8.                   | if Whether road side drain exists is No - easibility to connect                                                                                                      | Yes                                                                             |           |        |
| 9.                   | if Whether road side drain exists is No - Scope of widening of road                                                                                                  | 0.61                                                                            |           |        |
| 10.                  | Whether the site is at road junction                                                                                                                                 | No                                                                              |           |        |
| 11.                  | Level of site in relation to approach road                                                                                                                           | plain                                                                           |           |        |
| 12.                  | Whether the area is subject to                                                                                                                                       | Low lying land                                                                  |           |        |
| 13.                  | Whether the locality is                                                                                                                                              | Basti Area                                                                      |           |        |
| 14.                  | Distance of the plot from the nearest temple/<br>monument / Airport/ Other important building                                                                        | 200 m far from<br>birsa munda<br>stadium                                        |           |        |
| 15.                  | The vertical and horizontal distance from 33 KV/11 KV electric line                                                                                                  | 10m                                                                             |           |        |
| 16.                  | Whether the Site is vacant                                                                                                                                           | Yes                                                                             |           |        |
| 17.                  | Plot size (As per measurement)(In Sqmt)                                                                                                                              | 404.67                                                                          |           |        |
| 18.                  | Whether the applicant encroached the Govt. land/road land/any other land/drainage channel                                                                            | No                                                                              |           |        |
| 19.                  | Sketch site plan showing the location of the site, important land marks and connectivity with the main road is enclosed. (For site not located on main road) at page | given                                                                           |           |        |
| 20.                  | Any other information.                                                                                                                                               | ground floor is<br>exsisting building<br>and first floor will<br>be constructed |           |        |
| 21.                  | Verified the Amins report with/without site inspection and found correct                                                                                             | Yes                                                                             |           |        |
| 22.                  | Land Use                                                                                                                                                             | Residential                                                                     |           |        |
| 23.                  | Road                                                                                                                                                                 | Yes                                                                             |           |        |
| 24.                  | Sewerage                                                                                                                                                             | No                                                                              |           |        |
| 25.                  | Drainage                                                                                                                                                             | No                                                                              |           |        |
| 26.                  | Water facility                                                                                                                                                       | Yes                                                                             |           |        |
| 27.                  | Availability of drain                                                                                                                                                | Yes                                                                             |           |        |
| 28.                  | Telephone                                                                                                                                                            | Yes                                                                             |           |        |

## **Site Visit Photographs:**

Page 2 of 3 Printed on: 20 October, 2020

Recommendation: Verified & found Ok

Remark : ok

Vijay Kumar Rai Junior Engg

Page 3 of 3 Printed on: 20 October, 2020