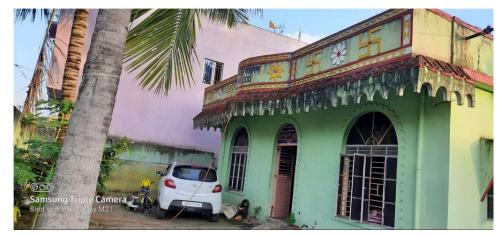

| Site Visit Checklist |                                                                                                                                                                      |                                                                                 |           |        |
|----------------------|----------------------------------------------------------------------------------------------------------------------------------------------------------------------|---------------------------------------------------------------------------------|-----------|--------|
| #                    | Description                                                                                                                                                          | As On Site                                                                      | Objection | Remark |
| 1.                   | Whether Existing at Site                                                                                                                                             | Yes                                                                             |           |        |
| 2.                   | Whether connected with an existing public road                                                                                                                       | Yes                                                                             |           |        |
| 3.                   | Status of road                                                                                                                                                       | Public                                                                          |           |        |
| 4.                   | Nature of Road                                                                                                                                                       | Blacktop                                                                        |           |        |
| 5.                   | Width of approach road                                                                                                                                               | 7m                                                                              |           |        |
| 6.                   | Whether road side drain exists                                                                                                                                       | No                                                                              |           |        |
| 7.                   | if Whether road side drain exists is No - Distance from nearest drain                                                                                                | 5m                                                                              |           |        |
| 8.                   | if Whether road side drain exists is No - easibility to connect                                                                                                      | Yes                                                                             |           |        |
| 9.                   | if Whether road side drain exists is No - Scope of widening of road                                                                                                  | 0.61                                                                            |           |        |
| 10.                  | Whether the site is at road junction                                                                                                                                 | No                                                                              |           |        |
| 11.                  | Level of site in relation to approach road                                                                                                                           | plain                                                                           |           |        |
| 12.                  | Whether the area is subject to                                                                                                                                       | Low lying land                                                                  |           |        |
| 13.                  | Whether the locality is                                                                                                                                              | Basti Area                                                                      |           |        |
| 14.                  | Distance of the plot from the nearest temple/<br>monument / Airport/ Other important building                                                                        | 200 m far from<br>birsa munda<br>stadium                                        |           |        |
| 15.                  | The vertical and horizontal distance from 33 KV/11 KV electric line                                                                                                  | 10m                                                                             |           |        |
| 16.                  | Whether the Site is vacant                                                                                                                                           | Yes                                                                             |           |        |
| 17.                  | Plot size (As per measurement)(In Sqmt)                                                                                                                              | 404.67                                                                          |           |        |
| 18.                  | Whether the applicant encroached the Govt. land/road land/any other land/drainage channel                                                                            | No                                                                              |           |        |
| 19.                  | Sketch site plan showing the location of the site, important land marks and connectivity with the main road is enclosed. (For site not located on main road) at page | given                                                                           |           |        |
| 20.                  | Any other information.                                                                                                                                               | ground floor is<br>exsisting building<br>and first floor will<br>be constructed |           |        |
| 21.                  | Verified the Amins report with/without site inspection and found correct                                                                                             | Yes                                                                             |           |        |
| 22.                  | Land Use                                                                                                                                                             | Residential                                                                     |           |        |
| 23.                  | Road                                                                                                                                                                 | Yes                                                                             |           |        |
| 24.                  | Sewerage                                                                                                                                                             | No                                                                              |           |        |
| 25.                  | Drainage                                                                                                                                                             | No                                                                              |           |        |
| 26.                  | Water facility                                                                                                                                                       | Yes                                                                             |           |        |
| 27.                  | Availability of drain                                                                                                                                                | Yes                                                                             |           |        |
| 28.                  | Telephone                                                                                                                                                            | Yes                                                                             |           |        |

## **Site Visit Photographs:**

Page 2 of 3 Printed on: 20 October, 2020

Recommendation: Verified & found Ok

Remark : ok

Vijay Kumar Rai Junior Engg

Page 3 of 3 Printed on: 20 October, 2020