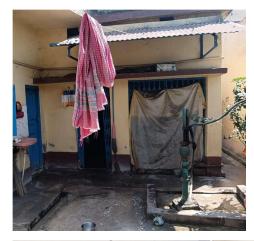

| Site Visit Checklist |                                                                                                                                                                      |                                                                |           |        |
|----------------------|----------------------------------------------------------------------------------------------------------------------------------------------------------------------|----------------------------------------------------------------|-----------|--------|
| #                    | Description                                                                                                                                                          | As On Site                                                     | Objection | Remark |
| 1.                   | Whether Existing at Site                                                                                                                                             | Yes                                                            |           |        |
| 2.                   | Whether connected with an existing public road                                                                                                                       | Yes                                                            |           |        |
| 3.                   | Status of road                                                                                                                                                       | Public                                                         |           |        |
| 4.                   | Nature of Road                                                                                                                                                       | Blacktop                                                       |           |        |
| 5.                   | Width of approach road                                                                                                                                               | 8M                                                             |           |        |
| 6.                   | Whether road side drain exists                                                                                                                                       | Yes                                                            |           |        |
| 7.                   | if Whether road side drain exists is Yes - Width                                                                                                                     | 0.91                                                           |           |        |
| 8.                   | if Whether road side drain exists is Yes - Nature                                                                                                                    | Concrete                                                       |           |        |
| 9.                   | if Whether road side drain exists is Yes - Whether connected to                                                                                                      | Public Drain                                                   |           |        |
| 0.                   | Whether the site is at road junction                                                                                                                                 | No                                                             |           |        |
| L1.                  | Level of site in relation to approach road                                                                                                                           | NORMAL                                                         |           |        |
| L2.                  | Whether the area is subject to                                                                                                                                       | Low lying land                                                 |           |        |
| 13.                  | Whether the locality is                                                                                                                                              | Basti Area                                                     |           |        |
| L4.                  | Distance of the plot from the nearest temple/<br>monument / Airport/ Other important building                                                                        | OPPOSITE SITE OF PATHAGAR                                      |           |        |
| L5.                  | The vertical and horizontal distance from 33 KV/11 KV electric line                                                                                                  | 50M                                                            |           |        |
| ١6.                  | Whether the Site is vacant                                                                                                                                           | No                                                             |           |        |
| L7.                  | if Whether the Site is vacant No - Stage of construction                                                                                                             | 1                                                              |           |        |
| 18.                  | if Whether the Site is vacant No - No of Storey                                                                                                                      | 1                                                              |           |        |
| L9.                  | if Whether the Site is vacant No - Nature of construction                                                                                                            | RCC                                                            |           |        |
| 20.                  | if Whether the Site is vacant No - Sketch enclosed at page                                                                                                           | Yes                                                            |           |        |
| 21.                  | Plot size (As per measurement)(In Sqmt)                                                                                                                              | 243.02                                                         |           |        |
| 22.                  | Whether the applicant encroached the Govt. land/road land/any other land/drainage channel                                                                            | No                                                             |           |        |
| 23.                  | Sketch site plan showing the location of the site, important land marks and connectivity with the main road is enclosed. (For site not located on main road) at page | GIVEN                                                          |           |        |
| 24.                  | Any other information.                                                                                                                                               | GROUND FLOOR IS<br>EXSISTING AND<br>FIRST FLOOR IS<br>PROPOSED |           |        |
| 25.                  | Verified the Amins report with/without site inspection and found correct                                                                                             | Yes                                                            |           |        |
| 26.                  | Land Use                                                                                                                                                             | Residential                                                    |           |        |
| 27.                  | Road                                                                                                                                                                 | Yes                                                            |           |        |
| 28.                  | Sewerage                                                                                                                                                             | No                                                             |           |        |
| 29.                  | Drainage                                                                                                                                                             | Yes                                                            |           |        |

## Site Visit Photographs:

Page 2 of 3 Printed on: 16 March, 2022

Recommendation: Verified & found Ok

Remark : OK

Vijay Kumar Rai Junior Engg

Page 3 of 3 Printed on: 16 March, 2022