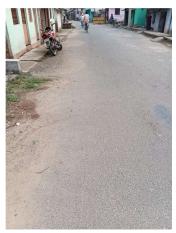

Thana No. : 301 Plot No. 262a,262b,263a,263b,264/A

Road No. / Name : KANSARI SAI Registration No. : SNPC/ENG/0004/2017

| Site Visit Checklist |                                                                                                                                                                      |                                     |           |        |  |  |  |
|----------------------|----------------------------------------------------------------------------------------------------------------------------------------------------------------------|-------------------------------------|-----------|--------|--|--|--|
| #                    | Description                                                                                                                                                          | As On Site                          | Objection | Remark |  |  |  |
| L.                   | Whether Existing at Site                                                                                                                                             | Yes                                 |           |        |  |  |  |
| 2.                   | Whether connected with an existing public road                                                                                                                       | Yes                                 |           |        |  |  |  |
| 3.                   | Status of road                                                                                                                                                       | Public                              |           |        |  |  |  |
| 4.                   | Nature of Road                                                                                                                                                       | Blacktop                            |           |        |  |  |  |
| 5.                   | Width of approach road                                                                                                                                               | 7                                   |           |        |  |  |  |
| <b>5</b> .           | Whether road side drain exists                                                                                                                                       | Yes                                 |           |        |  |  |  |
| 7.                   | if Whether road side drain exists is Yes - Width                                                                                                                     | 0.91                                |           |        |  |  |  |
| 8.                   | if Whether road side drain exists is Yes - Nature                                                                                                                    | Concrete                            |           |        |  |  |  |
| 9.                   | if Whether road side drain exists is Yes - Whether connected to                                                                                                      | Public Drain                        |           |        |  |  |  |
| 0.                   | Whether the site is at road junction                                                                                                                                 | No                                  |           |        |  |  |  |
| 1.                   | Level of site in relation to approach road                                                                                                                           | normal                              |           |        |  |  |  |
| 2.                   | Whether the area is subject to                                                                                                                                       | Low lying land                      |           |        |  |  |  |
| .3.                  | Whether the locality is                                                                                                                                              | Basti Area                          |           |        |  |  |  |
| 4.                   | Distance of the plot from the nearest temple/<br>monument / Airport/ Other important building                                                                        | 40m far from public<br>durga tample |           |        |  |  |  |
| 5.                   | The vertical and horizontal distance from 33 KV/11 KV electric line                                                                                                  | 50m                                 |           |        |  |  |  |
| 6.                   | Whether the Site is vacant                                                                                                                                           | Yes                                 |           |        |  |  |  |
| 7.                   | Plot size (As per measurement)(In Sqmt)                                                                                                                              | 202.33                              |           |        |  |  |  |
| .8.                  | Whether the applicant encroached the Govt. land/road land/any other land/drainage channel                                                                            | No                                  |           |        |  |  |  |
| 19.                  | Sketch site plan showing the location of the site, important land marks and connectivity with the main road is enclosed. (For site not located on main road) at page | given                               |           |        |  |  |  |
| 20.                  | Any other information.                                                                                                                                               | na                                  |           |        |  |  |  |
|                      | Verified the Amins report with/without site inspection and found correct                                                                                             | Yes                                 |           |        |  |  |  |
| 2.                   | Land Use                                                                                                                                                             | Residential                         |           |        |  |  |  |
| 3.                   | Road                                                                                                                                                                 | Yes                                 |           |        |  |  |  |
| 4.                   | Sewerage                                                                                                                                                             | No                                  |           |        |  |  |  |
| 5.                   | Drainage                                                                                                                                                             | Yes                                 |           |        |  |  |  |
| 6.                   | Water facility                                                                                                                                                       | Yes                                 |           |        |  |  |  |
| 7.                   | Availability of drain                                                                                                                                                | Yes                                 |           |        |  |  |  |
| 8.                   | Telephone                                                                                                                                                            | No                                  |           |        |  |  |  |
| 9.                   | Electricity                                                                                                                                                          | Yes                                 |           |        |  |  |  |
| 0.                   | Dealing with inflammable/chemical                                                                                                                                    | No                                  |           |        |  |  |  |
| 1.                   | Occupancy                                                                                                                                                            | No                                  |           |        |  |  |  |
| _                    |                                                                                                                                                                      |                                     |           |        |  |  |  |