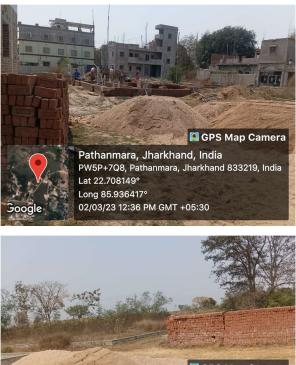

## Site Visit Photographs :

CPS Map Camera
Pathanmara, Jharkhand, India
PW5P+7Q8, Pathanmara, Jharkhand 833219, India
Lat 22.708082°
Long 85.936227°
02/03/23 12:36 PM GMT +05:30

Recommendation : Verified & found Ok Remark : ok