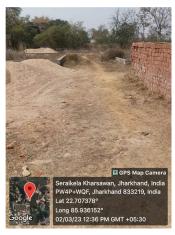

## Site Visit Photographs :

CPS Map Camera
Pathanmara, Jharkhand, India
PW5P+7Q8, Pathanmara, Jharkhand 833219, India
Lat 22.708082°
Long 85.936227°
02/03/23 12:36 PM GMT +05:30

Recommendation : Verified & found Ok Remark : ok