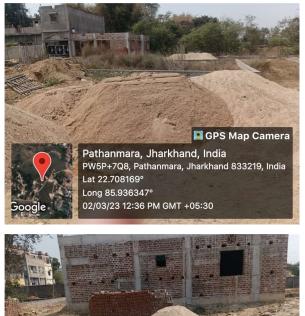

## Site Visit Photographs :

CPS Map Camera
Pathanmara, Jharkhand, India
PW5P+7Q8, Pathanmara, Jharkhand 833219, India
Lat 22.708082°
Long 85.936227°
02/03/23 12:36 PM GMT +05:30

Recommendation : Verified & found Ok Remark : ok