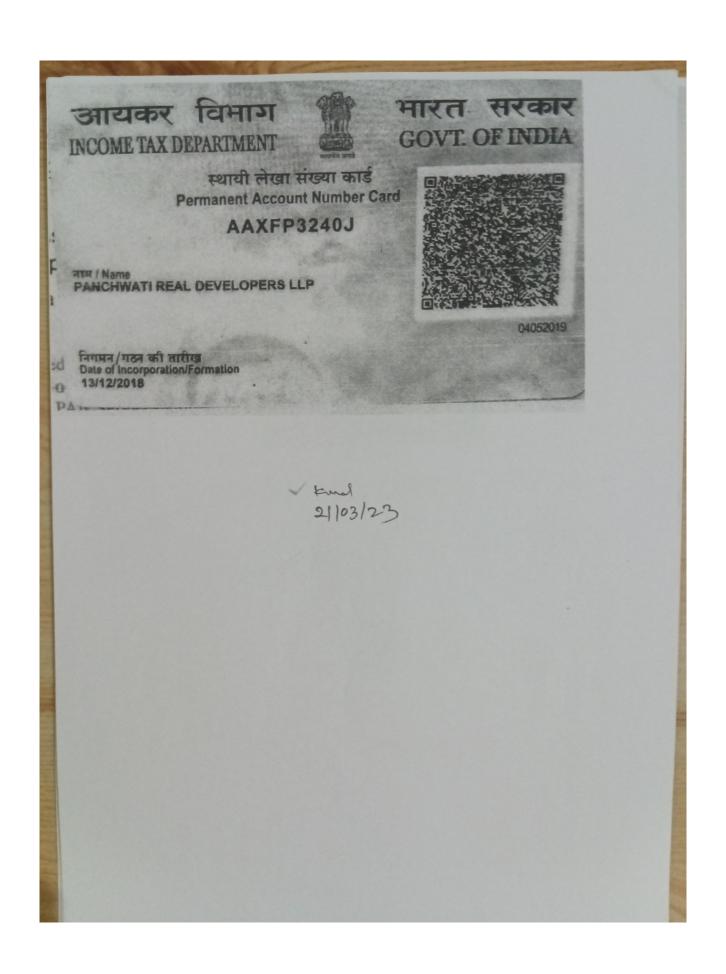

District-Seraikella-Kharsawan, Jharkhand, PIN 831002]

2. Ajay kumar Danga ajasja ajasja alga kumar Danga (Aadhaar No.XXXX-XXXX-1614), aged about 29 years, S/o Chandan Daroga, resident of Ward No.6, Seraikella, Ps-Seraikella, District-Seraikella-Kharsawan, Jharkhand, PIN 833219]

Read over and explained the contents of this sale deed to the vendor, who after admitting the contents to be correct put his signature over this sale deed in my presence.

Koushik Kumar (Advocate), Seraikella E.No.1715/2002

Certified that the persons whose photographs are affixed on this sale deed have put their signature in my presence and the finger impression of their respective left hand has been taken by me.

Drafted and typed by me.

Koushik Kumar (Advocate), Seraikella E.No.1715/2002



























| क्र० सं०       | चेकलिस्ट का विषय                                                                                                                                                          | Yes                | No       |
|----------------|---------------------------------------------------------------------------------------------------------------------------------------------------------------------------|--------------------|----------|
| 1.             | खतियान की सत्यापित प्रति।                                                                                                                                                 | V                  |          |
|                | खतिवान उपलब्ध न होने की स्थिति में अंचल कार्यालय<br>से ई-मेल के माध्यम से प्राप्त -