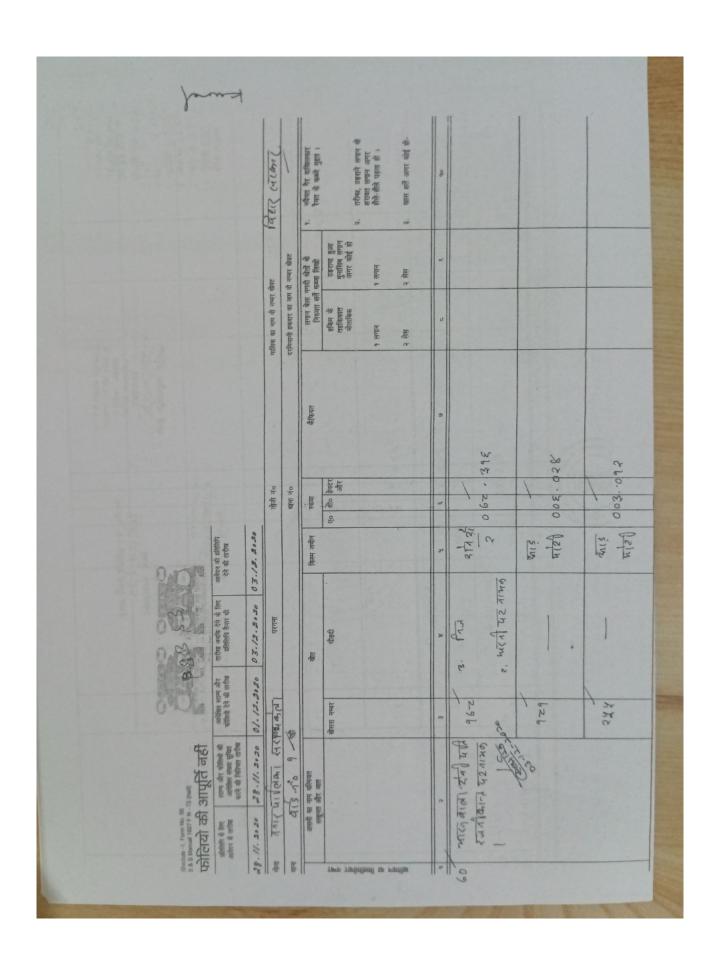

Koushik Kumar (Advocate), Seraikella E.No.1715/2002

| क्र० सं०       | चेकलिस्ट का विषय                                                                                                                                                          | Yes                | No       |
|----------------|---------------------------------------------------------------------------------------------------------------------------------------------------------------------------|--------------------|----------|
| 1.             | खतियान की सत्यापित प्रति।                                                                                                                                                 | V                  |          |
|                | खतिवान उपलब्ध न होने की स्थिति में अंचल कार्यालय<br>से ई-मेल के माध्यम से प्राप्त -                                                                                       |                    |          |
|                | (i) अंचलाधिकारी द्वारा प्रमाणित पंजी—II अथवा                                                                                                                              |                    |          |
|                | (ii) भू—स्वामित्व प्रमाण पत्र अथवा                                                                                                                                        |                    |          |
|                | (ііі) शुद्धि पत्र                                                                                                                                                         | ~                  |          |
|                | (iv) अंचलाधिकारी द्वारा निर्गत प्रमाण पत्र अप्राप्त रहने<br>की स्थिति में पक्षकार द्वारा अंचल कार्यालय में आवेदन<br>समर्पित करने की प्राप्ति रसीद।                        |                    |          |
| 2.             | भूमि से संबंधित हाल सर्वे नक्शा तथा इसके उपलब्ध न<br>होने की स्थिति में पक्षकार द्वारा तैयार स्वप्रमाणित नजरी<br>नक्शा जिससे भूमि की अवस्थिति के संबंध में पता चल<br>सके। |                    |          |
| 3.             | पंजी—II का वाल्युम संख्या तथा पृष्ठ संख्या का वर्णन।                                                                                                                      |                    |          |
| 4.             | मुद्रांक शुल्क का भूगतान।                                                                                                                                                 |                    |          |
| 5.             | निबंधन शुल्क का भूगतान।                                                                                                                                                   |                    |          |
| 6.             | आधार सत्यापन।                                                                                                                                                             |                    |          |
| 7.             | PAN सत्यापन।                                                                                                                                                              |                    |          |
| 8.             | होल्डिंग संख्या का वर्णन (शहरी क्षेत्र होने की स्थिति में)                                                                                                                |                    |          |
|                | 2.00                                                                                                                                                                      | 10211              |          |
| जाँच लि<br>विक |                                                                                                                                                                           | गरी का ह<br>य सहित | स्ताक्षर |