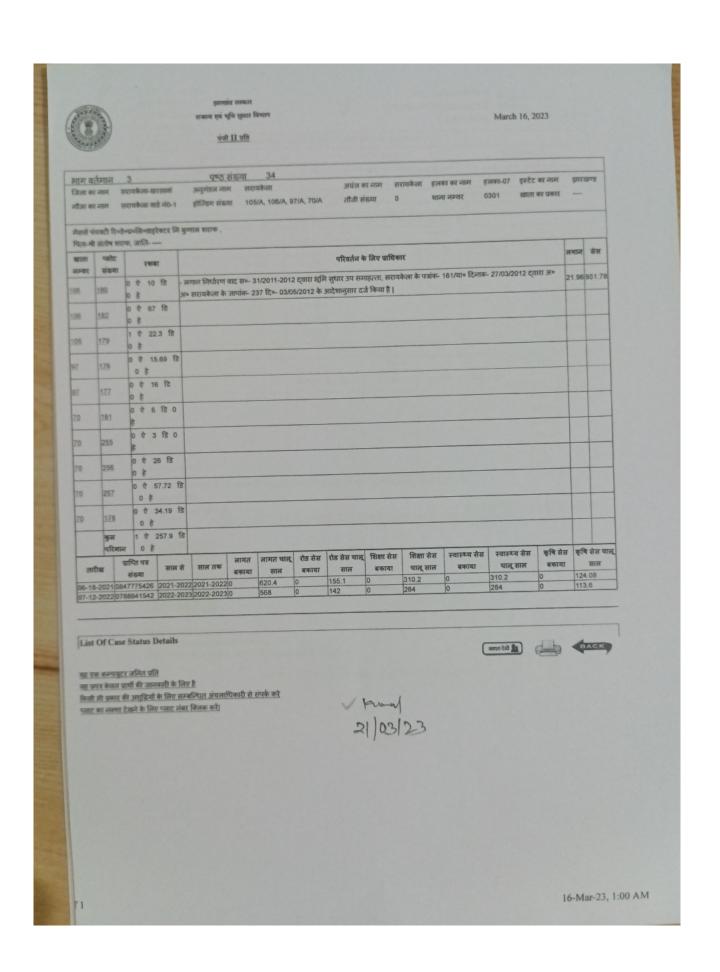

Nature of deed: SALE DEED

Transaction amount: Rs.14,00,000/- [fourteen lakh] only.

Whereas, the land situated at Mauza-Seraikella, Nagar Panchyat Ward No.1 [Old] 4 [New], Thana-Seraikella, Thana No.301, Khata No.105 originally stand recorded with R.S settlement in the name of Nat Shekhar Banbihari Pattanayak, S/o Rajendra Pattanayak, category-General [non obtected from CNT Act.1908]. Land of Khata No.105, Plot No.179 has been purchased by vendor from its previous owner [1] Abani Kant Pattanayak [2] Radha Kant Pattanayak, both S/o late Ban Bihari Pattanayak, category-General [non obtected from CNT Act.1908] through sale deed No.5389 dated 29/07/2011. And Land of Khata No.70 originally stand recorded with R.S settlement in the name of Charubala Devi, W/o Rajni Kant Pattanayak, category-General [non obtected from CNT Act.1908] and Land of Khata No.70, Plot No.181 has been purchased by vendor from its previous owner Charu Bala Devi, W/o late Rajni Kant Pattanayak, category-General [non obtected from CNT Act.1908] through sale deed No. 5390 dated 29/07/2011. After purchased same has been mutated in favour of vendor vide mutation case No.31/2011-12 which is recorded with Part II register at Seraikella Anchal vide Volume No.3, Page No.34. Vendor is the lawful owner of the schedule mentioned land and possession of vendor is crystal clear over the land without any hindrance or protest from any corner.