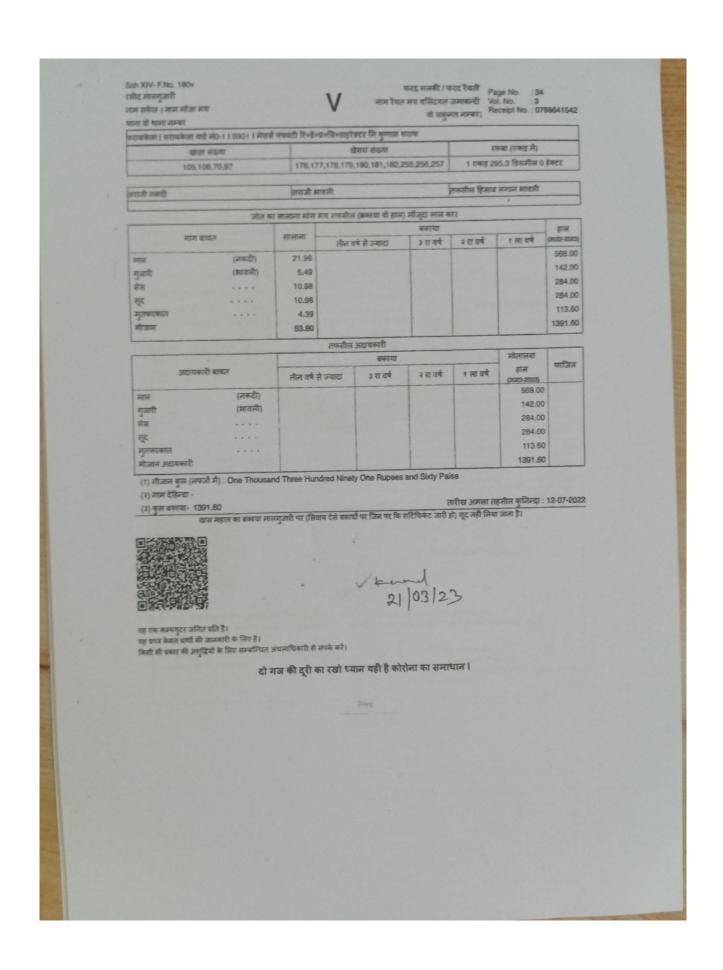

Nature of deed: SALE DEED

Transaction amount: Rs.14,00,000/- [fourteen lakh] only.

Whereas, the land situated at Mauza-Seraikella, Nagar Panchyat Ward No.1 [Old] 4 [New], Thana-Seraikella, Thana No.301, Khata No.105 originally stand recorded with R.S settlement in the name of Nat Shekhar Banbihari Pattanayak, S/o Rajendra Pattanayak, category-General [non obtected from CNT Act.1908]. Land of Khata No.105, Plot No.179 has been purchased by vendor from its previous owner [1] Abani Kant Pattanayak [2] Radha Kant Pattanayak, both S/o late Ban Bihari Pattanayak, category-General [non obtected from CNT Act.1908] through sale deed No.5389 dated 29/07/2011. And Land of Khata No.70 originally stand recorded with R.S settlement in the name of Charubala Devi, W/o Rajni Kant Pattanayak, category-General [non obtected from CNT Act.1908] and Land of Khata No.70, Plot No.181 has been purchased by vendor from its previous owner Charu Bala Devi, W/o late Rajni Kant Pattanayak, category-General [non obtected from CNT Act.1908] through sale deed No. 5390 dated 29/07/2011. After purchased same has been mutated in favour of vendor vide mutation case No.31/2011-12 which is recorded with Part II register at Seraikella Anchal vide Volume No.3, Page No.34. Vendor is the lawful owner of the schedule mentioned land and possession of vendor is crystal clear over the land without any hindrance or protest from any corner.

| and measurement, Sub Part and<br>louse No.              | Eas<br>[Pa | Property Boundaries East: Plot No.179 [Part], West: Plot No.181, Plot No.179 [Part] , South: Proposed road 18 feet, North: Plot No.179 [Part] |                                  |                                               |  |
|---------------------------------------------------------|------------|-----------------------------------------------------------------------------------------------------------------------------------------------|----------------------------------|-----------------------------------------------|--|
| rea                                                     | Lar        | Land area : 4.51 Decimal                                                                                                                      |                                  |                                               |  |
| Other Description of the Property                       | Pin<br>Nu  | Pin Code - 833219, Flat Number/Commercial Sp<br>Number - Na, Building Name - Na                                                               |                                  |                                               |  |
| Sovernment/Market Value                                 | 10         | 1005197.82                                                                                                                                    |                                  |                                               |  |
| ransaction Amount                                       | 14         | 00000                                                                                                                                         |                                  |                                               |  |
| roperty Id: <b>928669</b> Valuation No.: 1258835 / 2023 | :-         | 2022-2023                                                                                                                                     | Date :                           | 16-March-2023 00:35:AM                        |  |
| State : Jharkhand                                       | D          | istrict : Saraike                                                                                                                             | elaKharsawan                     | Tahsil : Seraikella                           |  |
| Land Type : Urban                                       | C          | Corporation : Seraikella<br>Notified Area Committee                                                                                           |                                  | Village/City:<br>Seraikella-Ward No4 -<br>301 |  |
| Seraikella Ward No 4 Village Co<br>Road                 | ode 301    | - Other _                                                                                                                                     |                                  |                                               |  |
| Khata Number - 70                                       |            |                                                                                                                                               |                                  |                                               |  |
| Plot Number - 181                                       |            |                                                                                                                                               |                                  |                                               |  |
| Volume Number - 3                                       |            |                                                                                                                                               |                                  |                                               |  |
| Page Number - 34                                        |            |                                                                                                                                               |                                  |                                               |  |
| Holding Number - 00400003620                            | ОМО        |                                                                                                                                               |                                  |                                               |  |
| Ward Number - Old1                                      |            |                                                                                                                                               |                                  |                                               |  |
| Property Rates                                          |            |                                                                                                                                               |                                  |                                               |  |
|                                                         | Res        | idential Land                                                                                                                                 | Y)                               |                                               |  |
|                                                         | ₹2         | 22882/- Decima                                                                                                                                | ı                                |                                               |  |
| Valuation Rule : Residential Lan                        | d          |                                                                                                                                               |                                  |                                               |  |
| Property Details                                        |            |                                                                                                                                               |                                  |                                               |  |
| 1 Land area                                             |            |                                                                                                                                               | 1.75 0                           | ecimal                                        |  |
| Calculation Details                                     |            |                                                                                                                                               |                                  |                                               |  |
| Sr.No. Description                                      |            | Calc                                                                                                                                          | ulation                          | Total                                         |  |
| 1 Open Land Valuation                                   |            | 1. 1.75 x 2228                                                                                                                                | 32=390043.5                      | ₹3,90,044/-                                   |  |
| A Total                                                 |            |                                                                                                                                               |                                  | ₹3,90,044/-                                   |  |
| Note : Final Valuation is Rounded                       | to Next    | 100/-                                                                                                                                         |                                  |                                               |  |
| Total Valuation (A)                                     |            |                                                                                                                                               |                                  | ₹3,90,100/-                                   |  |
| Total Amount in Words : Three                           | e Lakh N   | linety Thousar                                                                                                                                | ds One Hundr                     | ed Rupees Only.                               |  |
|                                                         |            |                                                                                                                                               |                                  |                                               |  |
| Land measurement, Sub Part and                          | l House    |                                                                                                                                               | indaries<br>79, West: Plot No.17 | lo.179, South: Proposed                       |  |
| No.                                                     |            | Land area : 1.                                                                                                                                | 75 Decimal                       |                                               |  |
| Area                                                    |            |                                                                                                                                               |                                  |                                               |  |
|                                                         |            |                                                                                                                                               |                                  | 2/4                                           |  |