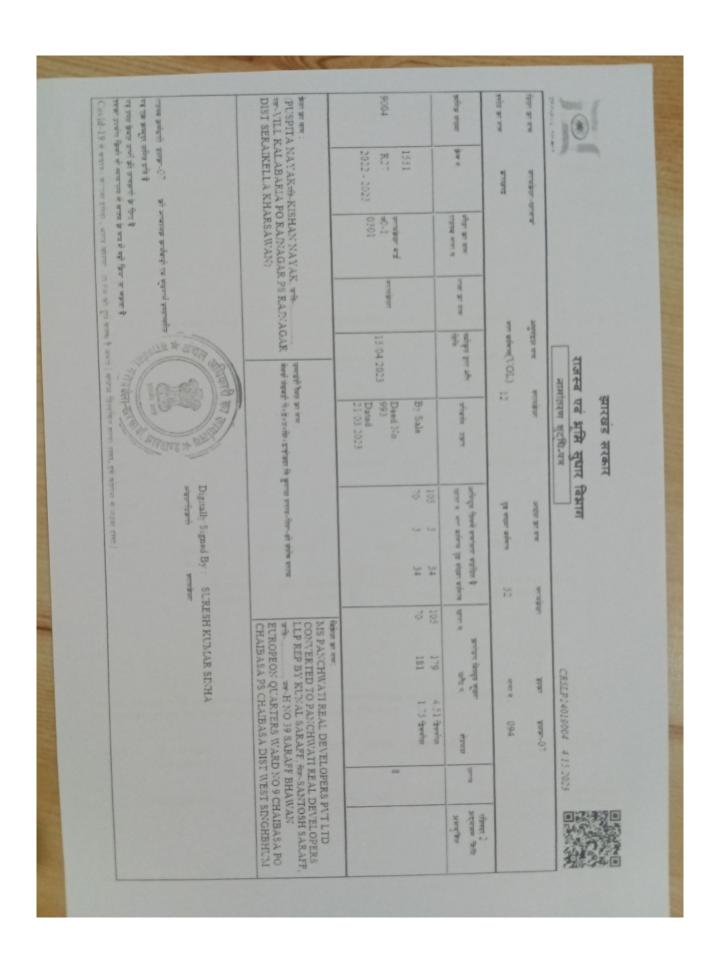

Nature of deed: SALE DEED

Transaction amount: Rs.14,00,000/- [fourteen lakh] only.

Whereas, the land situated at Mauza-Seraikella, Nagar Panchyat Ward No.1 [Old] 4 [New], Thana-Seraikella, Thana No.301, Khata No.105 originally stand recorded with R.S settlement in the name of Nat Shekhar Banbihari Pattanayak, S/o Rajendra Pattanayak, category-General [non obtected from CNT Act.1908]. Land of Khata No.105, Plot No.179 has been purchased by vendor from its previous owner [1] Abani Kant Pattanayak [2] Radha Kant Pattanayak, both S/o late Ban Bihari Pattanayak, category-General [non obtected from CNT Act.1908] through sale deed No.5389 dated 29/07/2011. And Land of Khata No.70 originally stand recorded with R.S settlement in the name of Charubala Devi, W/o Rajni Kant Pattanayak, category-General [non obtected from CNT Act.1908] and Land of Khata No.70, Plot No.181 has been purchased by vendor from its previous owner Charu Bala Devi, W/o late Rajni Kant Pattanayak, category-General [non obtected from CNT Act.1908] through sale deed No. 5390 dated 29/07/2011. After purchased same has been mutated in favour of vendor vide mutation case No.31/2011-12 which is recorded with Part II register at Seraikella Anchal vide Volume No.3, Page No.34. Vendor is the lawful owner of the schedule mentioned land and possession of vendor is crystal clear over the land without any hindrance or protest from any corner.