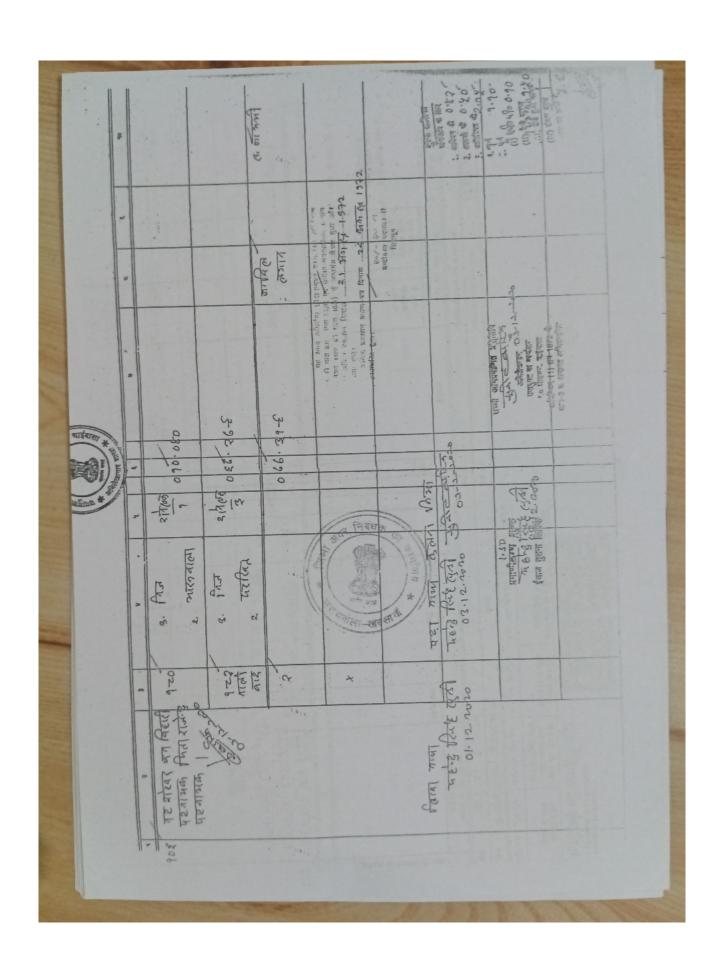

| and measurement, Sub Part and<br>louse No.              | Eas<br>[Pa | Property Boundaries East: Plot No.179 [Part], West: Plot No.181, Plot No.179 [Part] , South: Proposed road 18 feet, North: Plot No.179 [Part] |                                  |                                               |  |
|---------------------------------------------------------|------------|-----------------------------------------------------------------------------------------------------------------------------------------------|----------------------------------|-----------------------------------------------|--|
| rea                                                     | Lar        | Land area : 4.51 Decimal                                                                                                                      |                                  |                                               |  |
| Other Description of the Property                       | Pin<br>Nu  | Pin Code - 833219, Flat Number/Commercial Sp<br>Number - Na, Building Name - Na                                                               |                                  |                                               |  |
| Sovernment/Market Value                                 | 10         | 1005197.82                                                                                                                                    |                                  |                                               |  |
| ransaction Amount                                       | 14         | 00000                                                                                                                                         |                                  |                                               |  |
| roperty Id: <b>928669</b> Valuation No.: 1258835 / 2023 | :-         | 2022-2023                                                                                                                                     | Date :                           | 16-March-2023 00:35:AM                        |  |
| State : Jharkhand                                       | D          | istrict : Saraike                                                                                                                             | elaKharsawan                     | Tahsil : Seraikella                           |  |
| Land Type : Urban                                       | C          | Corporation : Seraikella<br>Notified Area Committee                                                                                           |                                  | Village/City:<br>Seraikella-Ward No4 -<br>301 |  |
| Seraikella Ward No 4 Village Co<br>Road                 | ode 301    | - Other _                                                                                                                                     |                                  |                                               |  |
| Khata Number - 70                                       |            |                                                                                                                                               |                                  |                                               |  |
| Plot Number - 181                                       |            |                                                                                                                                               |                                  |                                               |  |
| Volume Number - 3                                       |            |                                                                                                                                               |                                  |                                               |  |
| Page Number - 34                                        |            |                                                                                                                                               |                                  |                                               |  |
| Holding Number - 00400003620                            | ОМО        |                                                                                                                                               |                                  |                                               |  |
| Ward Number - Old1                                      |            |                                                                                                                                               |                                  |                                               |  |
| Property Rates                                          |            |                                                                                                                                               |                                  |                                               |  |
|                                                         | Res        | idential Land                                                                                                                                 | Y)                               |                                               |  |
|                                                         | ₹2         | 22882/- Decima                                                                                                                                | ı                                |                                               |  |
| Valuation Rule : Residential Lan                        | d          |                                                                                                                                               |                                  |                                               |  |
| Property Details                                        |            |                                                                                                                                               |                                  |                                               |  |
| 1 Land area                                             |            |                                                                                                                                               | 1.75 0                           | ecimal                                        |  |
| Calculation Details                                     |            |                                                                                                                                               |                                  |                                               |  |
| Sr.No. Description                                      |            | Calc                                                                                                                                          | ulation                          | Total                                         |  |
| 1 Open Land Valuation                                   |            | 1. 1.75 x 2228                                                                                                                                | 32=390043.5                      | ₹3,90,044/-                                   |  |
| A Total                                                 |            |                                                                                                                                               |                                  | ₹3,90,044/-                                   |  |
| Note : Final Valuation is Rounded                       | to Next    | 100/-                                                                                                                                         |                                  |                                               |  |
| Total Valuation (A)                                     |            |                                                                                                                                               |                                  | ₹3,90,100/-                                   |  |
| Total Amount in Words : Three                           | e Lakh N   | linety Thousar                                                                                                                                | ds One Hundr                     | ed Rupees Only.                               |  |
|                                                         |            |                                                                                                                                               |                                  |                                               |  |
| Land measurement, Sub Part and                          | l House    |                                                                                                                                               | indaries<br>79, West: Plot No.17 | lo.179, South: Proposed                       |  |
| No.                                                     |            | Land area : 1.                                                                                                                                | 75 Decimal                       |                                               |  |
| Area                                                    |            |                                                                                                                                               |                                  |                                               |  |
|                                                         |            |                                                                                                                                               |                                  | 2/4                                           |  |