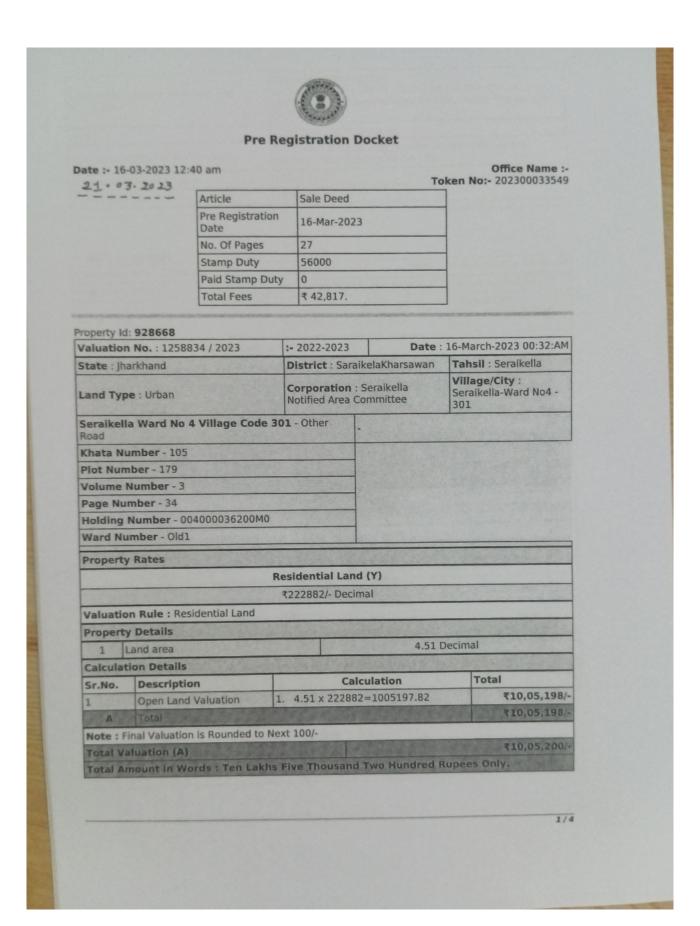

Nature of deed: SALE DEED

Transaction amount: Rs.14,00,000/- [fourteen lakh] only.

Whereas, the land situated at Mauza-Seraikella, Nagar Panchyat Ward No.1 [Old] 4 [New], Thana-Seraikella, Thana No.301, Khata No.105 originally stand recorded with R.S settlement in the name of Nat Shekhar Banbihari Pattanayak, S/o Rajendra Pattanayak, category-General [non obtected from CNT Act.1908]. Land of Khata No.105, Plot No.179 has been purchased by vendor from its previous owner [1] Abani Kant Pattanayak [2] Radha Kant Pattanayak, both S/o late Ban Bihari Pattanayak, category-General [non obtected from CNT Act.1908] through sale deed No.5389 dated 29/07/2011. And Land of Khata No.70 originally stand recorded with R.S settlement in the name of Charubala Devi, W/o Rajni Kant Pattanayak, category-General [non obtected from CNT Act.1908] and Land of Khata No.70, Plot No.181 has been purchased by vendor from its previous owner Charu Bala Devi, W/o late Rajni Kant Pattanayak, category-General [non obtected from CNT Act.1908] through sale deed No. 5390 dated 29/07/2011. After purchased same has been mutated in favour of vendor vide mutation case No.31/2011-12 which is recorded with Part II register at Seraikella Anchal vide Volume No.3, Page No.34. Vendor is the lawful owner of the schedule mentioned land and possession of vendor is crystal clear over the land without any hindrance or protest from any corner.

| and measurement, Sub Part and<br>louse No.              | Eas<br>[Pa | Property Boundaries East: Plot No.179 [Part], West: Plot No.181, Plot No.179 [Part] , South: Proposed road 18 feet, North: Plot No.179 [Part] |                                  |                                               |  |
|---------------------------------------------------------|------------|-----------------------------------------------------------------------------------------------------------------------------------------------|----------------------------------|-----------------------------------------------|--|
| rea                                                     | Lar        | Land area : 4.51 Decimal                                                                                                                      |                                  |                                               |  |
| Other Description of the Property                       | Pin<br>Nu  | Pin Code - 833219, Flat Number/Commercial Sp<br>Number - Na, Building Name - Na                                                               |                                  |                                               |  |
| Sovernment/Market Value                                 | 10         | 1005197.82                                                                                                                                    |                                  |                                               |  |
| ransaction Amount                                       | 14         | 00000                                                                                                                                         |                                  |                                               |  |
| roperty Id: <b>928669</b> Valuation No.: 1258835 / 2023 | :-         | 2022-2023                                                                                                                                     | Date :                           | 16-March-2023 00:35:AM                        |  |
| State : Jharkhand                                       | D          | istrict : Saraike                                                                                                                             | elaKharsawan                     | Tahsil : Seraikella                           |  |
| Land Type : Urban                                       | C          | Corporation : Seraikella<br>Notified Area Committee                                                                                           |                                  | Village/City:<br>Seraikella-Ward No4 -<br>301 |  |
| Seraikella Ward No 4 Village Co<br>Road                 | ode 301    | - Other _                                                                                                                                     |                                  |                                               |  |
| Khata Number - 70                                       |            |                                                                                                                                               |                                  |                                               |  |
| Plot Number - 181                                       |            |                                                                                                                                               |                                  |                                               |  |
| Volume Number - 3                                       |            |                                                                                                                                               |                                  |                                               |  |
| Page Number - 34                                        |            |                                                                                                                                               |                                  |                                               |  |
| Holding Number - 00400003620                            | ОМО        |                                                                                                                                               |                                  |                                               |  |
| Ward Number - Old1                                      |            |                                                                                                                                               |                                  |                                               |  |
| Property Rates                                          |            |                                                                                                                                               |                                  |                                               |  |
|                                                         | Res        | idential Land                                                                                                                                 | Y)                               |                                               |  |
|                                                         | ₹2         | 22882/- Decima                                                                                                                                | ı                                |                                               |  |
| Valuation Rule : Residential Lan                        | d          |                                                                                                                                               |                                  |                                               |  |
| Property Details                                        |            |                                                                                                                                               |                                  |                                               |  |
| 1 Land area                                             |            |                                                                                                                                               | 1.75 0                           | ecimal                                        |  |
| Calculation Details                                     |            |                                                                                                                                               |                                  |                                               |  |
| Sr.No. Description                                      |            | Calc                                                                                                                                          | ulation                          | Total                                         |  |
| 1 Open Land Valuation                                   |            | 1. 1.75 x 2228                                                                                                                                | 32=390043.5                      | ₹3,90,044/-                                   |  |
| A Total                                                 |            |                                                                                                                                               |                                  | ₹3,90,044/-                                   |  |
| Note : Final Valuation is Rounded                       | to Next    | 100/-                                                                                                                                         |                                  |                                               |  |
| Total Valuation (A)                                     |            |                                                                                                                                               |                                  | ₹3,90,100/-                                   |  |
| Total Amount in Words : Three                           | e Lakh N   | linety Thousar                                                                                                                                | ds One Hundr                     | ed Rupees Only.                               |  |
|                                                         |            |                                                                                                                                               |                                  |                                               |  |
| Land measurement, Sub Part and                          | l House    |                                                                                                                                               | indaries<br>79, West: Plot No.17 | lo.179, South: Proposed                       |  |
| No.                                                     |            | Land area : 1.                                                                                                                                | 75 Decimal                       |                                               |  |
| Area                                                    |            |                                                                                                                                               |                                  |                                               |  |
|                                                         |            |                                                                                                                                               |                                  | 2/4                                           |  |