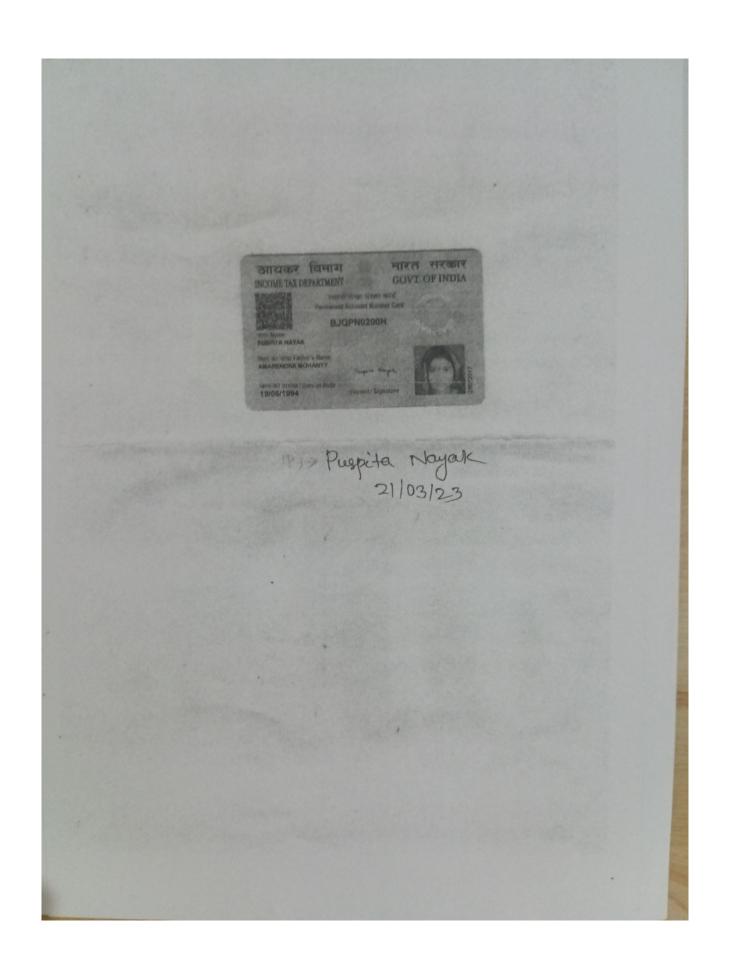

## In favour of

PUSPITA NAYAK [PAN No.BJQPN0200H, Aadhaar No.XXXX-XXXX-2367], aged about 29 years, W/o Kishan Nayak, category-General [non-obtected from CNT Act.1908], by faith-Hindu, Indian citizen, by occupation-Housewife, resident of village-Kalabaria, Post and Ps-Rajnahar, District-Seraikella-Kharsawan, Jharkhand, 831002 [which expression shall unless excluded or repugnant to and/or in consistent with the context contained shall mean and include her legal heirs, successors, legal representatives, assigners, administrator, executers], hereinafter called VENDEE of the OTHER PART.