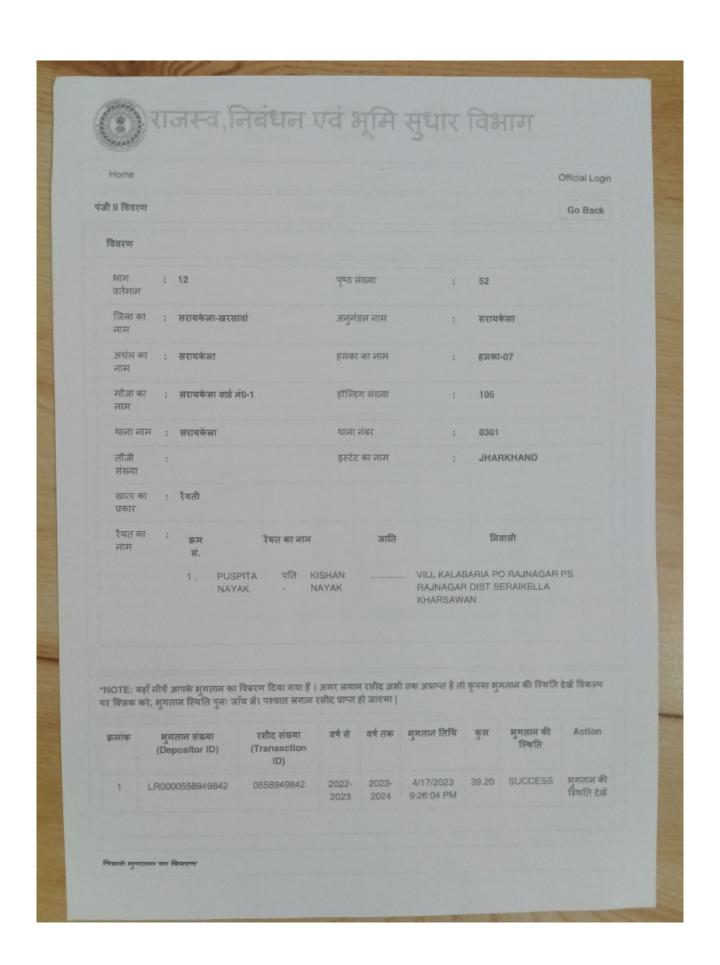

Nature of deed: SALE DEED

Transaction amount: Rs.14,00,000/- [fourteen lakh] only.

Whereas, the land situated at Mauza-Seraikella, Nagar Panchyat Ward No.1 [Old] 4 [New], Thana-Seraikella, Thana No.301, Khata No.105 originally stand recorded with R.S settlement in the name of Nat Shekhar Banbihari Pattanayak, S/o Rajendra Pattanayak, category-General [non obtected from CNT Act.1908]. Land of Khata No.105, Plot No.179 has been purchased by vendor from its previous owner [1] Abani Kant Pattanayak [2] Radha Kant Pattanayak, both S/o late Ban Bihari Pattanayak, category-General [non obtected from CNT Act.1908] through sale deed No.5389 dated 29/07/2011. And Land of Khata No.70 originally stand recorded with R.S settlement in the name of Charubala Devi, W/o Rajni Kant Pattanayak, category-General [non obtected from CNT Act.1908] and Land of Khata No.70, Plot No.181 has been purchased by vendor from its previous owner Charu Bala Devi, W/o late Rajni Kant Pattanayak, category-General [non obtected from CNT Act.1908] through sale deed No. 5390 dated 29/07/2011. After purchased same has been mutated in favour of vendor vide mutation case No.31/2011-12 which is recorded with Part II register at Seraikella Anchal vide Volume No.3, Page No.34. Vendor is the lawful owner of the schedule mentioned land and possession of vendor is crystal clear over the land without any hindrance or protest from any corner.