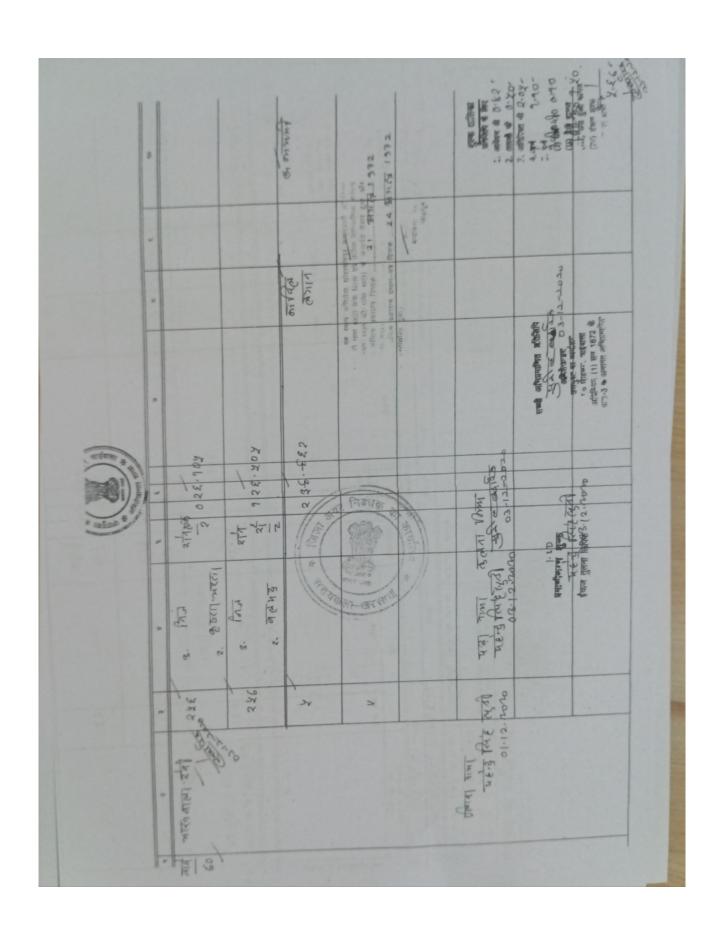

| and measurement, Sub Part and<br>louse No.              | Eas<br>[Pa | Property Boundaries East: Plot No.179 [Part], West: Plot No.181, Plot No.179 [Part] , South: Proposed road 18 feet, North: Plot No.179 [Part] |                                  |                                               |  |
|---------------------------------------------------------|------------|-----------------------------------------------------------------------------------------------------------------------------------------------|----------------------------------|-----------------------------------------------|--|
| rea                                                     | Lar        | Land area : 4.51 Decimal                                                                                                                      |                                  |                                               |  |
| Other Description of the Property                       | Pin<br>Nu  | Pin Code - 833219, Flat Number/Commercial Sp<br>Number - Na, Building Name - Na                                                               |                                  |                                               |  |
| Sovernment/Market Value                                 | 10         | 1005197.82                                                                                                                                    |                                  |                                               |  |
| ransaction Amount                                       | 14         | 00000                                                                                                                                         |                                  |                                               |  |
| roperty Id: <b>928669</b> Valuation No.: 1258835 / 2023 | :-         | 2022-2023                                                                                                                                     | Date :                           | 16-March-2023 00:35:AM                        |  |
| State : Jharkhand                                       | D          | istrict : Saraike                                                                                                                             | elaKharsawan                     | Tahsil : Seraikella                           |  |
| Land Type : Urban                                       | C          | Corporation : Seraikella<br>Notified Area Committee                                                                                           |                                  | Village/City:<br>Seraikella-Ward No4 -<br>301 |  |
| Seraikella Ward No 4 Village Co<br>Road                 | ode 301    | - Other _                                                                                                                                     |                                  |                                               |  |
| Khata Number - 70                                       |            |                                                                                                                                               |                                  |                                               |  |
| Plot Number - 181                                       |            |                                                                                                                                               |                                  |                                               |  |
| Volume Number - 3                                       |            |                                                                                                                                               |                                  |                                               |  |
| Page Number - 34                                        |            |                                                                                                                                               |                                  |                                               |  |
| Holding Number - 00400003620                            | ОМО        |                                                                                                                                               |                                  |                                               |  |
| Ward Number - Old1                                      |            |                                                                                                                                               |                                  |                                               |  |
| Property Rates                                          |            |                                                                                                                                               |                                  |                                               |  |
|                                                         | Res        | idential Land                                                                                                                                 | Y)                               |                                               |  |
|                                                         | ₹2         | 22882/- Decima                                                                                                                                | ı                                |                                               |  |
| Valuation Rule : Residential Lan                        | d          |                                                                                                                                               |                                  |                                               |  |
| Property Details                                        |            |                                                                                                                                               |                                  |                                               |  |
| 1 Land area                                             |            |                                                                                                                                               | 1.75 0                           | ecimal                                        |  |
| Calculation Details                                     |            |                                                                                                                                               |                                  |                                               |  |
| Sr.No. Description                                      |            | Calc                                                                                                                                          | ulation                          | Total                                         |  |
| 1 Open Land Valuation                                   |            | 1. 1.75 x 2228                                                                                                                                | 32=390043.5                      | ₹3,90,044/-                                   |  |
| A Total                                                 |            |                                                                                                                                               |                                  | ₹3,90,044/-                                   |  |
| Note : Final Valuation is Rounded                       | to Next    | 100/-                                                                                                                                         |                                  |                                               |  |
| Total Valuation (A)                                     |            |                                                                                                                                               |                                  | ₹3,90,100/-                                   |  |
| Total Amount in Words : Three                           | e Lakh N   | linety Thousar                                                                                                                                | ds One Hundr                     | ed Rupees Only.                               |  |
|                                                         |            |                                                                                                                                               |                                  |                                               |  |
| Land measurement, Sub Part and                          | l House    |                                                                                                                                               | indaries<br>79, West: Plot No.17 | lo.179, South: Proposed                       |  |
| No.                                                     |            | Land area : 1.                                                                                                                                | 75 Decimal                       |                                               |  |
| Area                                                    |            |                                                                                                                                               |                                  |                                               |  |
|                                                         |            |                                                                                                                                               |                                  | 2/4                                           |  |