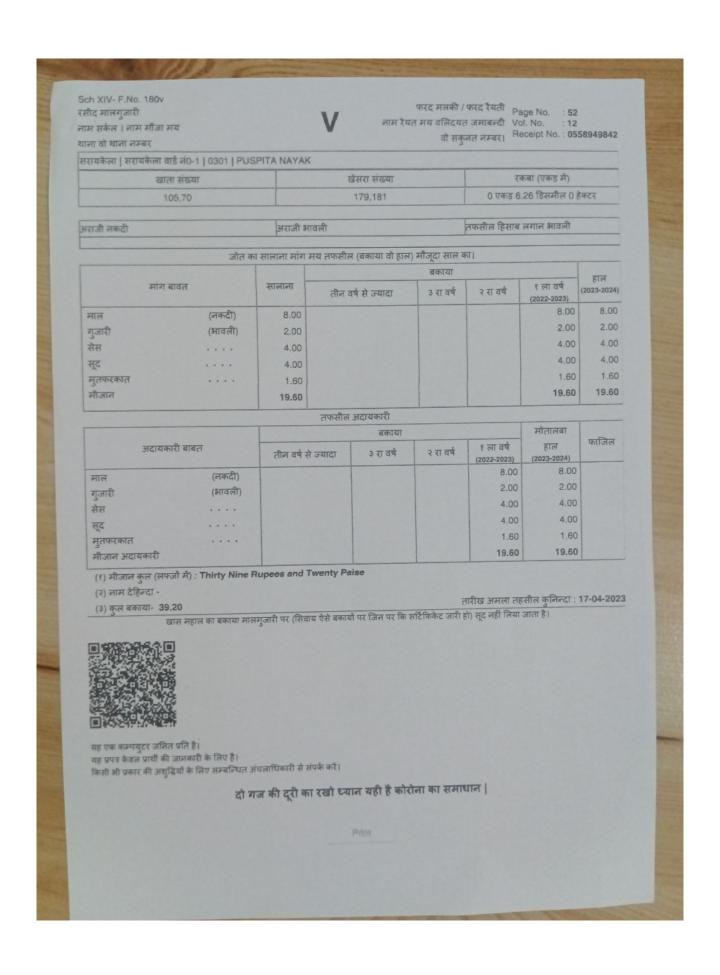

Nature of deed: SALE DEED

Transaction amount: Rs.14,00,000/- [fourteen lakh] only.

Whereas, the land situated at Mauza-Seraikella, Nagar Panchyat Ward No.1 [Old] 4 [New], Thana-Seraikella, Thana No.301, Khata No.105 originally stand recorded with R.S settlement in the name of Nat Shekhar Banbihari Pattanayak, S/o Rajendra Pattanayak, category-General [non obtected from CNT Act.1908]. Land of Khata No.105, Plot No.179 has been purchased by vendor from its previous owner [1] Abani Kant Pattanayak [2] Radha Kant Pattanayak, both S/o late Ban Bihari Pattanayak, category-General [non obtected from CNT Act.1908] through sale deed No.5389 dated 29/07/2011. And Land of Khata No.70 originally stand recorded with R.S settlement in the name of Charubala Devi, W/o Rajni Kant Pattanayak, category-General [non obtected from CNT Act.1908] and Land of Khata No.70, Plot No.181 has been purchased by vendor from its previous owner Charu Bala Devi, W/o late Rajni Kant Pattanayak, category-General [non obtected from CNT Act.1908] through sale deed No. 5390 dated 29/07/2011. After purchased same has been mutated in favour of vendor vide mutation case No.31/2011-12 which is recorded with Part II register at Seraikella Anchal vide Volume No.3, Page No.34. Vendor is the lawful owner of the schedule mentioned land and possession of vendor is crystal clear over the land without any hindrance or protest from any corner.