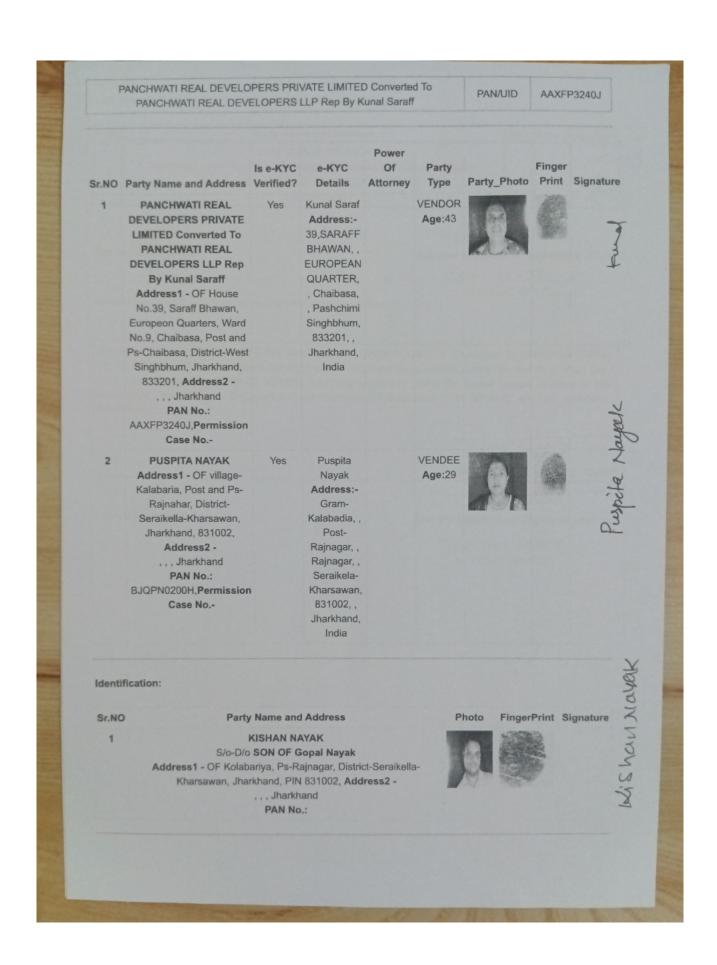

## In favour of

PUSPITA NAYAK [PAN No.BJQPN0200H, Aadhaar No.XXXX-XXXX-2367], aged about 29 years, W/o Kishan Nayak, category-General [non-obtected from CNT Act.1908], by faith-Hindu, Indian citizen, by occupation-Housewife, resident of village-Kalabaria, Post and Ps-Rajnahar, District-Seraikella-Kharsawan, Jharkhand, 831002 [which expression shall unless excluded or repugnant to and/or in consistent with the context contained shall mean and include her legal heirs, successors, legal representatives, assigners, administrator, executers], hereinafter called VENDEE of the OTHER PART.

| Identifier Details | Mr. KISHAN NAYAK, Address - OF Kolabariya, Ps-Rajnagar, District-Seraikella-Kharsawan, Jharkhand, PIN 831002-, Father/Husband Name-SON OF Gopal Nayak |
|--------------------|-------------------------------------------------------------------------------------------------------------------------------------------------------|
|                    | Father/Husband Name-30N Or Gopal Nayak                                                                                                                |