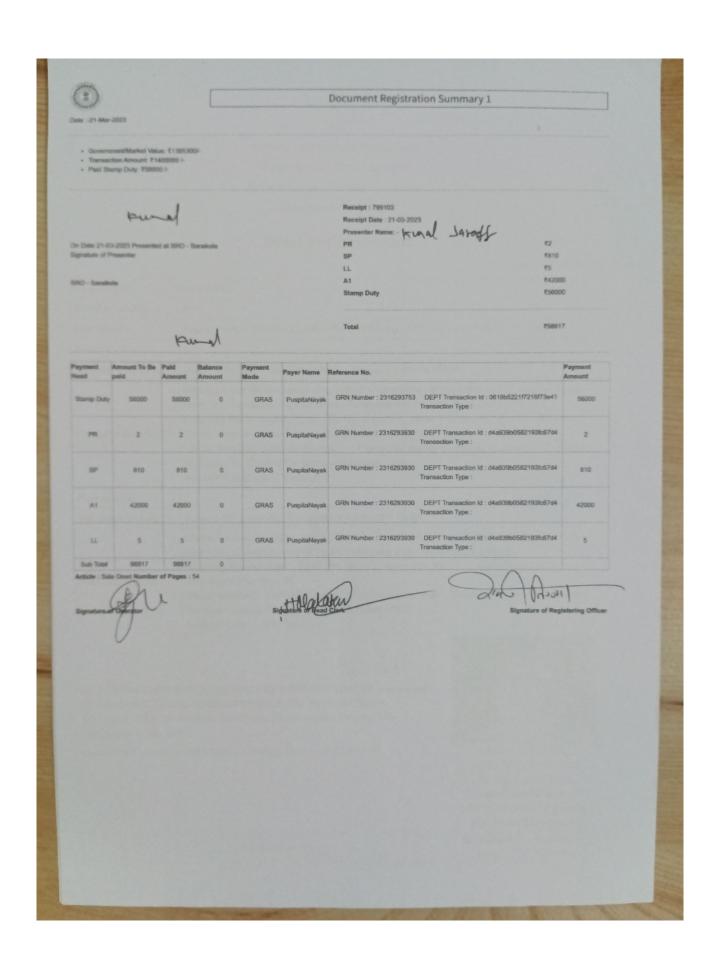

| Fee Rule:Sal | e Deed     |        |  |
|--------------|------------|--------|--|
| 1            | Stamp Duty | 56,000 |  |

| SP    | 810           |
|-------|---------------|
| Total | 810           |
|       |               |
| A1    | 42,000        |
| LL    | 5             |
| PR    | 2             |
| Total | 42,007        |
|       | Total  A1  LL |