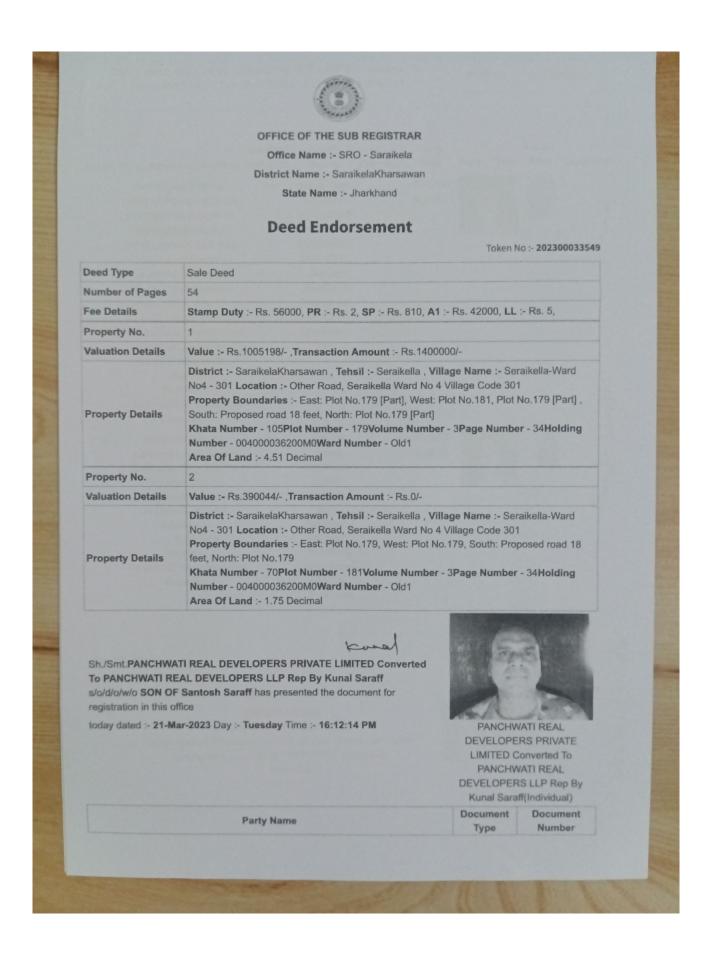

| and measurement, Sub Part and<br>louse No.              | Eas<br>[Pa | Property Boundaries East: Plot No.179 [Part], West: Plot No.181, Plot No.179 [Part] , South: Proposed road 18 feet, North: Plot No.179 [Part] |                                  |                                               |  |
|---------------------------------------------------------|------------|-----------------------------------------------------------------------------------------------------------------------------------------------|----------------------------------|-----------------------------------------------|--|
| rea                                                     | Lar        | Land area : 4.51 Decimal                                                                                                                      |                                  |                                               |  |
| Other Description of the Property                       | Pin<br>Nu  | Pin Code - 833219, Flat Number/Commercial Sp<br>Number - Na, Building Name - Na                                                               |                                  |                                               |  |
| Sovernment/Market Value                                 | 10         | 1005197.82                                                                                                                                    |                                  |                                               |  |
| ransaction Amount                                       | 14         | 00000                                                                                                                                         |                                  |                                               |  |
| roperty Id: <b>928669</b> Valuation No.: 1258835 / 2023 | :-         | 2022-2023                                                                                                                                     | Date :                           | 16-March-2023 00:35:AM                        |  |
| State : Jharkhand                                       | D          | istrict : Saraike                                                                                                                             | elaKharsawan                     | Tahsil : Seraikella                           |  |
| Land Type : Urban                                       | C          | Corporation : Seraikella<br>Notified Area Committee                                                                                           |                                  | Village/City:<br>Seraikella-Ward No4 -<br>301 |  |
| Seraikella Ward No 4 Village Co<br>Road                 | ode 301    | - Other _                                                                                                                                     |                                  |                                               |  |
| Khata Number - 70                                       |            |                                                                                                                                               |                                  |                                               |  |
| Plot Number - 181                                       |            |                                                                                                                                               |                                  |                                               |  |
| Volume Number - 3                                       |            |                                                                                                                                               |                                  |                                               |  |
| Page Number - 34                                        |            |                                                                                                                                               |                                  |                                               |  |
| Holding Number - 00400003620                            | ОМО        |                                                                                                                                               |                                  |                                               |  |
| Ward Number - Old1                                      |            |                                                                                                                                               |                                  |                                               |  |
| Property Rates                                          |            |                                                                                                                                               |                                  |                                               |  |
|                                                         | Res        | idential Land                                                                                                                                 | Y)                               |                                               |  |
|                                                         | ₹2         | 22882/- Decima                                                                                                                                | ı                                |                                               |  |
| Valuation Rule : Residential Lan                        | d          |                                                                                                                                               |                                  |                                               |  |
| Property Details                                        |            |                                                                                                                                               |                                  |                                               |  |
| 1 Land area                                             |            |                                                                                                                                               | 1.75 0                           | ecimal                                        |  |
| Calculation Details                                     |            |                                                                                                                                               |                                  |                                               |  |
| Sr.No. Description                                      |            | Calc                                                                                                                                          | ulation                          | Total                                         |  |
| 1 Open Land Valuation                                   |            | 1. 1.75 x 2228                                                                                                                                | 32=390043.5                      | ₹3,90,044/-                                   |  |
| A Total                                                 |            |                                                                                                                                               |                                  | ₹3,90,044/-                                   |  |
| Note : Final Valuation is Rounded                       | to Next    | 100/-                                                                                                                                         |                                  |                                               |  |
| Total Valuation (A)                                     |            |                                                                                                                                               |                                  | ₹3,90,100/-                                   |  |
| Total Amount in Words : Three                           | e Lakh N   | linety Thousar                                                                                                                                | ds One Hundr                     | ed Rupees Only.                               |  |
|                                                         |            |                                                                                                                                               |                                  |                                               |  |
| Land measurement, Sub Part and                          | l House    |                                                                                                                                               | indaries<br>79, West: Plot No.17 | lo.179, South: Proposed                       |  |
| No.                                                     |            | Land area : 1.                                                                                                                                | 75 Decimal                       |                                               |  |
| Area                                                    |            |                                                                                                                                               |                                  |                                               |  |
|                                                         |            |                                                                                                                                               |                                  | 2/4                                           |  |