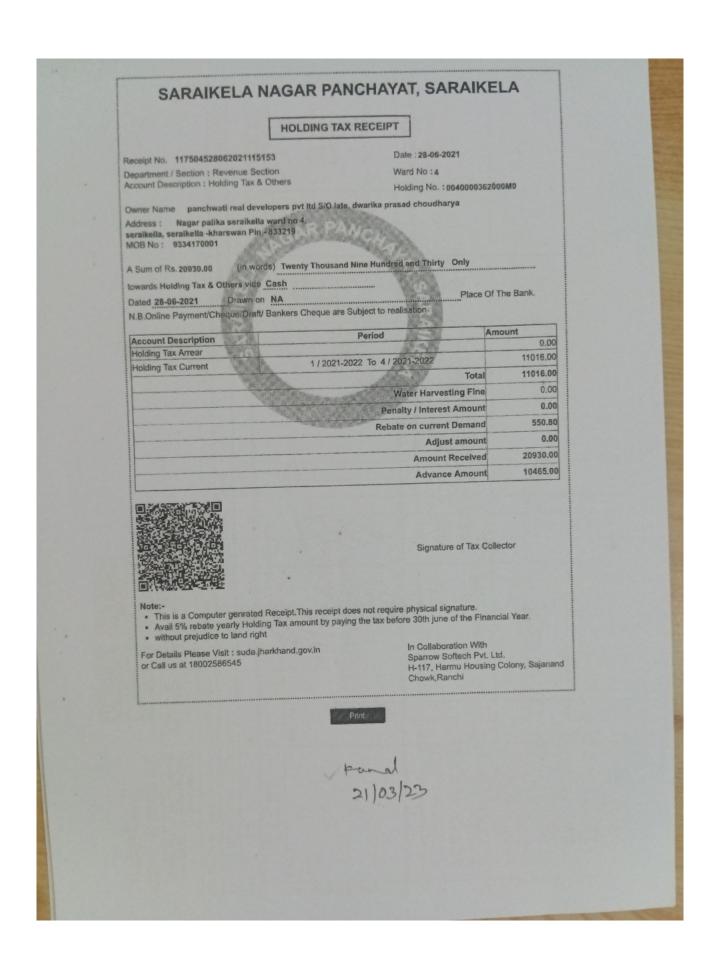

-Rajnagar, District-Seraikella-Kharsawan, Jharkhand, PIN 831002]

2. Ajay kumar Danga ajasja ajasja alga kumar Danga (Aadhaar No.XXXX-XXXX-1614), aged about 29 years, S/o Chandan Daroga, resident of Ward No.6, Seraikella, Ps-Seraikella, District-Seraikella-Kharsawan, Jharkhand, PIN 833219]

Read over and explained the contents of this sale deed to the vendor, who after admitting the contents to be correct put his signature over this sale deed in my presence.

Koushik Kumar (Advocate), Seraikella E.No.1715/2002

Certified that the persons whose photographs are affixed on this sale deed have put their signature in my presence and the finger impression of their respective left hand has been taken by me.

Drafted and typed by me.

Koushik Kumar (Advocate), Seraikella E.No.1715/2002



























| क्र० सं०       | चेकलिस्ट का विषय                                                                                                                                                          | Yes                | No       |
|----------------|---------------------------------------------------------------------------------------------------------------------------------------------------------------------------|--------------------|----------|
| 1.             | खतियान की सत्यापित प्रति।                                                                                                                                                 | V                  |          |
|                | खतिवान उपलब्ध न होने की स्थिति में अंचल कार्यालय<br>से ई-मेल के माध्यम से प्राप्त -