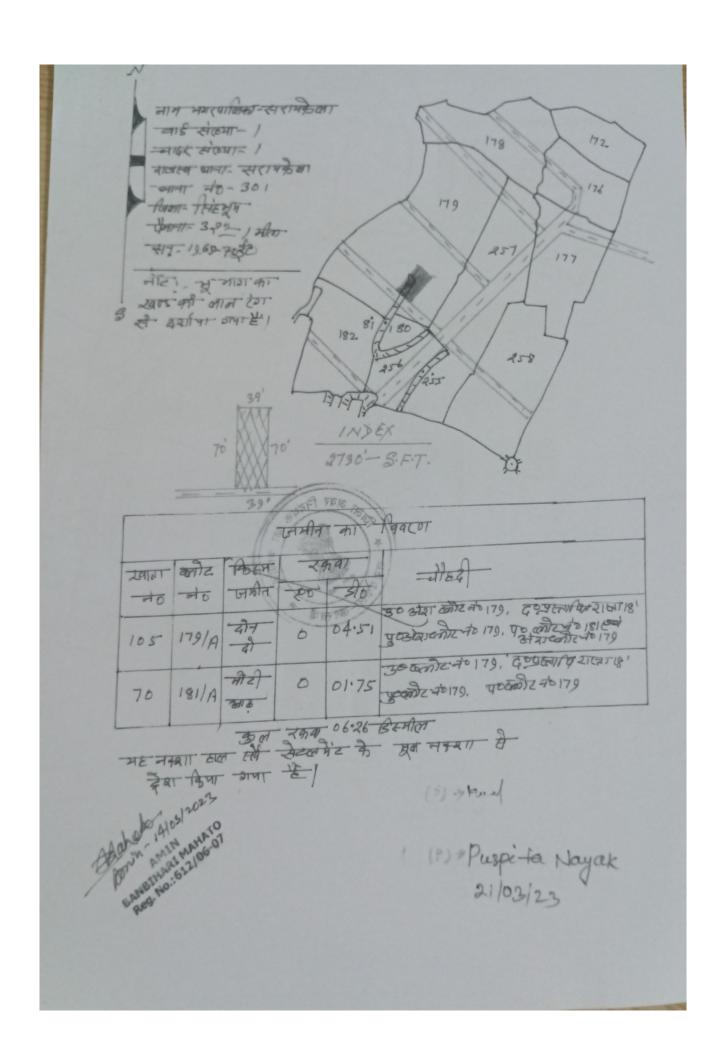

Nature of deed: SALE DEED

Transaction amount: Rs.14,00,000/- [fourteen lakh] only.

Whereas, the land situated at Mauza-Seraikella, Nagar Panchyat Ward No.1 [Old] 4 [New], Thana-Seraikella, Thana No.301, Khata No.105 originally stand recorded with R.S settlement in the name of Nat Shekhar Banbihari Pattanayak, S/o Rajendra Pattanayak, category-General [non obtected from CNT Act.1908]. Land of Khata No.105, Plot No.179 has been purchased by vendor from its previous owner [1] Abani Kant Pattanayak [2] Radha Kant Pattanayak, both S/o late Ban Bihari Pattanayak, category-General [non obtected from CNT Act.1908] through sale deed No.5389 dated 29/07/2011. And Land of Khata No.70 originally stand recorded with R.S settlement in the name of Charubala Devi, W/o Rajni Kant Pattanayak, category-General [non obtected from CNT Act.1908] and Land of Khata No.70, Plot No.181 has been purchased by vendor from its previous owner Charu Bala Devi, W/o late Rajni Kant Pattanayak, category-General [non obtected from CNT Act.1908] through sale deed No. 5390 dated 29/07/2011. After purchased same has been mutated in favour of vendor vide mutation case No.31/2011-12 which is recorded with Part II register at Seraikella Anchal vide Volume No.3, Page No.34. Vendor is the lawful owner of the schedule mentioned land and possession of vendor is crystal clear over the land without any hindrance or protest from any corner.

| and measurement, Sub Part and<br>louse No.              | Eas<br>[Pa | Property Boundaries East: Plot No.179 [Part], West: Plot No.181, Plot No.179 [Part] , South: Proposed road 18 feet, North: Plot No.179 [Part] |                                  |                                               |  |
|---------------------------------------------------------|------------|-----------------------------------------------------------------------------------------------------------------------------------------------|----------------------------------|-----------------------------------------------|--|
| rea                                                     | Lar        | Land area : 4.51 Decimal                                                                                                                      |                                  |                                               |  |
| Other Description of the Property                       | Pin<br>Nu  | Pin Code - 833219, Flat Number/Commercial Sp<br>Number - Na, Building Name - Na                                                               |                                  |                                               |  |
| Sovernment/Market Value                                 | 10         | 1005197.82                                                                                                                                    |                                  |                                               |  |
| ransaction Amount                                       | 14         | 00000                                                                                                                                         |                                  |                                               |  |
| roperty Id: <b>928669</b> Valuation No.: 1258835 / 2023 | :-         | 2022-2023                                                                                                                                     | Date :                           | 16-March-2023 00:35:AM                        |  |
| State : Jharkhand                                       | D          | istrict : Saraike                                                                                                                             | elaKharsawan                     | Tahsil : Seraikella                           |  |
| Land Type : Urban                                       | C          | Corporation : Seraikella<br>Notified Area Committee                                                                                           |                                  | Village/City:<br>Seraikella-Ward No4 -<br>301 |  |
| Seraikella Ward No 4 Village Co<br>Road                 | ode 301    | - Other _                                                                                                                                     |                                  |                                               |  |
| Khata Number - 70                                       |            |                                                                                                                                               |                                  |                                               |  |
| Plot Number - 181                                       |            |                                                                                                                                               |                                  |                                               |  |
| Volume Number - 3                                       |            |                                                                                                                                               |                                  |                                               |  |
| Page Number - 34                                        |            |                                                                                                                                               |                                  |                                               |  |
| Holding Number - 00400003620                            | ОМО        |                                                                                                                                               |                                  |                                               |  |
| Ward Number - Old1                                      |            |                                                                                                                                               |                                  |                                               |  |
| Property Rates                                          |            |                                                                                                                                               |                                  |                                               |  |
|                                                         | Res        | idential Land                                                                                                                                 | Y)                               |                                               |  |
|                                                         | ₹2         | 22882/- Decima                                                                                                                                | ı                                |                                               |  |
| Valuation Rule : Residential Lan                        | d          |                                                                                                                                               |                                  |                                               |  |
| Property Details                                        |            |                                                                                                                                               |                                  |                                               |  |
| 1 Land area                                             |            |                                                                                                                                               | 1.75 0                           | ecimal                                        |  |
| Calculation Details                                     |            |                                                                                                                                               |                                  |                                               |  |
| Sr.No. Description                                      |            | Calc                                                                                                                                          | ulation                          | Total                                         |  |
| 1 Open Land Valuation                                   |            | 1. 1.75 x 2228                                                                                                                                | 32=390043.5                      | ₹3,90,044/-                                   |  |
| A Total                                                 |            |                                                                                                                                               |                                  | ₹3,90,044/-                                   |  |
| Note : Final Valuation is Rounded                       | to Next    | 100/-                                                                                                                                         |                                  |                                               |  |
| Total Valuation (A)                                     |            |                                                                                                                                               |                                  | ₹3,90,100/-                                   |  |
| Total Amount in Words : Three                           | e Lakh N   | linety Thousar                                                                                                                                | ds One Hundr                     | ed Rupees Only.                               |  |
|                                                         |            |                                                                                                                                               |                                  |                                               |  |
| Land measurement, Sub Part and                          | l House    |                                                                                                                                               | indaries<br>79, West: Plot No.17 | lo.179, South: Proposed                       |  |
| No.                                                     |            | Land area : 1.                                                                                                                                | 75 Decimal                       |                                               |  |
| Area                                                    |            |                                                                                                                                               |                                  |                                               |  |
|                                                         |            |                                                                                                                                               |                                  | 2/4                                           |  |