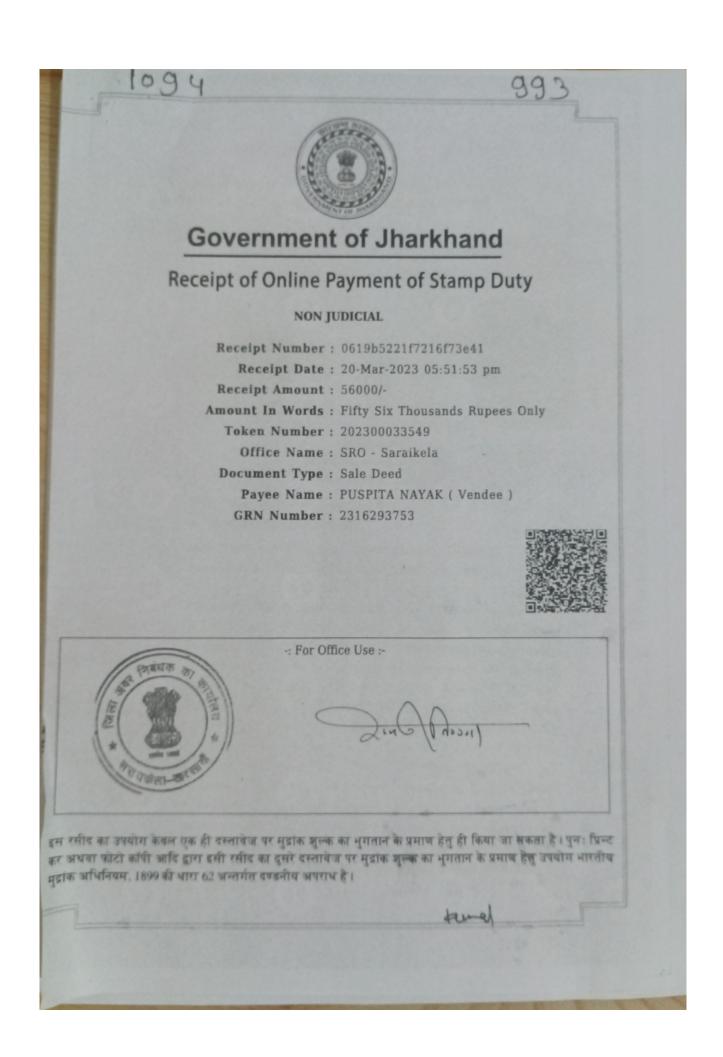

Nature of deed: SALE DEED

Transaction amount: Rs.14,00,000/- [fourteen lakh] only.

Whereas, the land situated at Mauza-Seraikella, Nagar Panchyat Ward No.1 [Old] 4 [New], Thana-Seraikella, Thana No.301, Khata No.105 originally stand recorded with R.S settlement in the name of Nat Shekhar Banbihari Pattanayak, S/o Rajendra Pattanayak, category-General [non obtected from CNT Act.1908]. Land of Khata No.105, Plot No.179 has been purchased by vendor from its previous owner [1] Abani Kant Pattanayak [2] Radha Kant Pattanayak, both S/o late Ban Bihari Pattanayak, category-General [non obtected from CNT Act.1908] through sale deed No.5389 dated 29/07/2011. And Land of Khata No.70 originally stand recorded with R.S settlement in the name of Charubala Devi, W/o Rajni Kant Pattanayak, category-General [non obtected from CNT Act.1908] and Land of Khata No.70, Plot No.181 has been purchased by vendor from its previous owner Charu Bala Devi, W/o late Rajni Kant Pattanayak, category-General [non obtected from CNT Act.1908] through sale deed No. 5390 dated 29/07/2011. After purchased same has been mutated in favour of vendor vide mutation case No.31/2011-12 which is recorded with Part II register at Seraikella Anchal vide Volume No.3, Page No.34. Vendor is the lawful owner of the schedule mentioned land and possession of vendor is crystal clear over the land without any hindrance or protest from any corner.