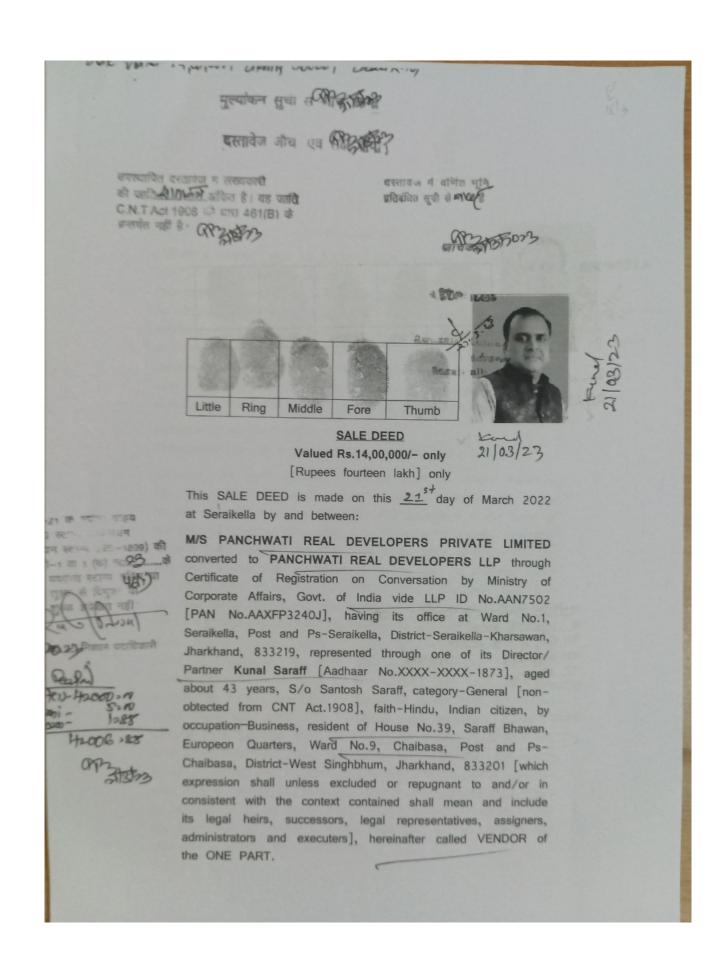

Nature of deed: SALE DEED

Transaction amount: Rs.14,00,000/- [fourteen lakh] only.

Whereas, the land situated at Mauza-Seraikella, Nagar Panchyat Ward No.1 [Old] 4 [New], Thana-Seraikella, Thana No.301, Khata No.105 originally stand recorded with R.S settlement in the name of Nat Shekhar Banbihari Pattanayak, S/o Rajendra Pattanayak, category-General [non obtected from CNT Act.1908]. Land of Khata No.105, Plot No.179 has been purchased by vendor from its previous owner [1] Abani Kant Pattanayak [2] Radha Kant Pattanayak, both S/o late Ban Bihari Pattanayak, category-General [non obtected from CNT Act.1908] through sale deed No.5389 dated 29/07/2011. And Land of Khata No.70 originally stand recorded with R.S settlement in the name of Charubala Devi, W/o Rajni Kant Pattanayak, category-General [non obtected from CNT Act.1908] and Land of Khata No.70, Plot No.181 has been purchased by vendor from its previous owner Charu Bala Devi, W/o late Rajni Kant Pattanayak, category-General [non obtected from CNT Act.1908] through sale deed No. 5390 dated 29/07/2011. After purchased same has been mutated in favour of vendor vide mutation case No.31/2011-12 which is recorded with Part II register at Seraikella Anchal vide Volume No.3, Page No.34. Vendor is the lawful owner of the schedule mentioned land and possession of vendor is crystal clear over the land without any hindrance or protest from any corner.

3

And Whereas, the vendor being in urgent need of money express desire to sale out some part of land and the vendee on coming to know about the intention of vendor agree to purchase the same.