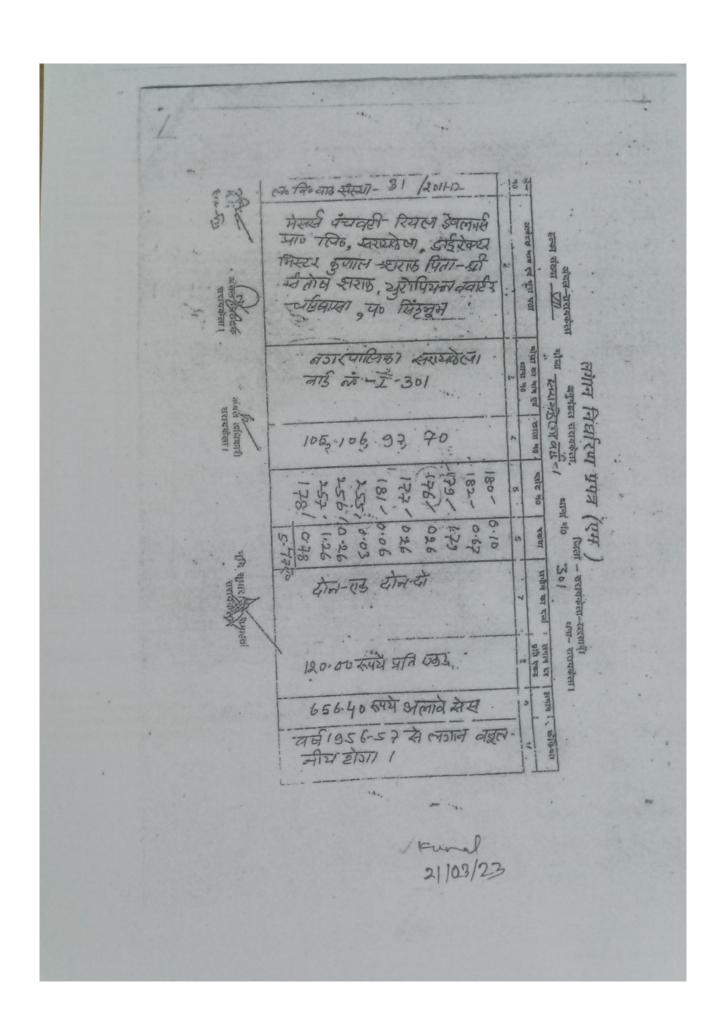

Nature of deed: SALE DEED

Transaction amount: Rs.14,00,000/- [fourteen lakh] only.

Whereas, the land situated at Mauza-Seraikella, Nagar Panchyat Ward No.1 [Old] 4 [New], Thana-Seraikella, Thana No.301, Khata No.105 originally stand recorded with R.S settlement in the name of Nat Shekhar Banbihari Pattanayak, S/o Rajendra Pattanayak, category-General [non obtected from CNT Act.1908]. Land of Khata No.105, Plot No.179 has been purchased by vendor from its previous owner [1] Abani Kant Pattanayak [2] Radha Kant Pattanayak, both S/o late Ban Bihari Pattanayak, category-General [non obtected from CNT Act.1908] through sale deed No.5389 dated 29/07/2011. And Land of Khata No.70 originally stand recorded with R.S settlement in the name of Charubala Devi, W/o Rajni Kant Pattanayak, category-General [non obtected from CNT Act.1908] and Land of Khata No.70, Plot No.181 has been purchased by vendor from its previous owner Charu Bala Devi, W/o late Rajni Kant Pattanayak, category-General [non obtected from CNT Act.1908] through sale deed No. 5390 dated 29/07/2011. After purchased same has been mutated in favour of vendor vide mutation case No.31/2011-12 which is recorded with Part II register at Seraikella Anchal vide Volume No.3, Page No.34. Vendor is the lawful owner of the schedule mentioned land and possession of vendor is crystal clear over the land without any hindrance or protest from any corner.