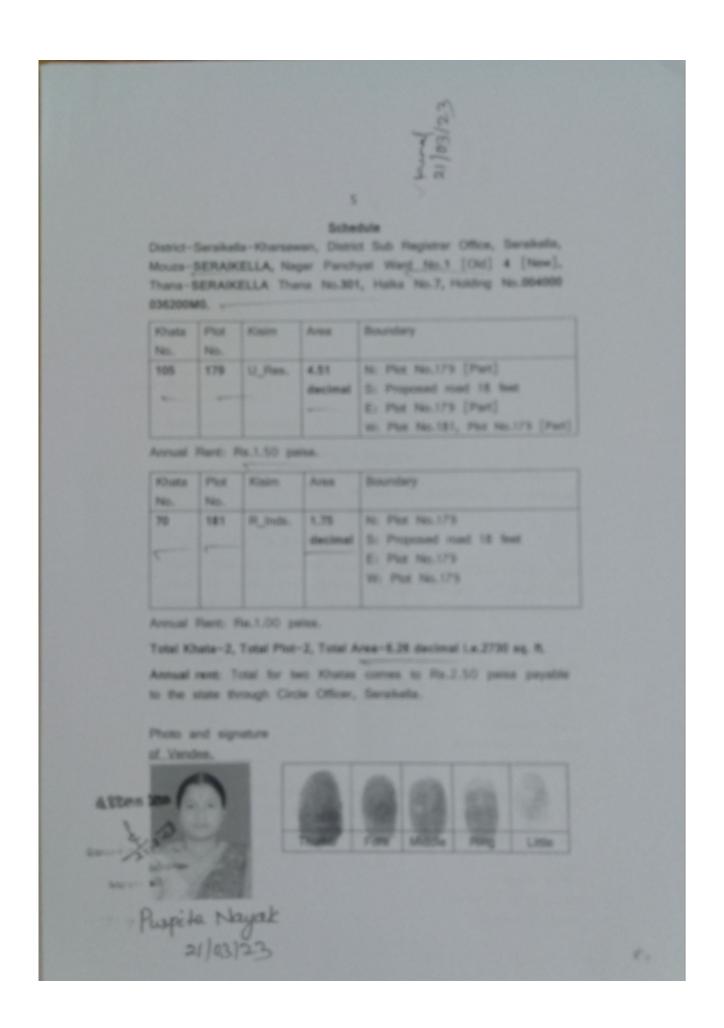

Nature of deed: SALE DEED

Transaction amount: Rs.14,00,000/- [fourteen lakh] only.

Whereas, the land situated at Mauza-Seraikella, Nagar Panchyat Ward No.1 [Old] 4 [New], Thana-Seraikella, Thana No.301, Khata No.105 originally stand recorded with R.S settlement in the name of Nat Shekhar Banbihari Pattanayak, S/o Rajendra Pattanayak, category-General [non obtected from CNT Act.1908]. Land of Khata No.105, Plot No.179 has been purchased by vendor from its previous owner [1] Abani Kant Pattanayak [2] Radha Kant Pattanayak, both S/o late Ban Bihari Pattanayak, category-General [non obtected from CNT Act.1908] through sale deed No.5389 dated 29/07/2011. And Land of Khata No.70 originally stand recorded with R.S settlement in the name of Charubala Devi, W/o Rajni Kant Pattanayak, category-General [non obtected from CNT Act.1908] and Land of Khata No.70, Plot No.181 has been purchased by vendor from its previous owner Charu Bala Devi, W/o late Rajni Kant Pattanayak, category-General [non obtected from CNT Act.1908] through sale deed No. 5390 dated 29/07/2011. After purchased same has been mutated in favour of vendor vide mutation case No.31/2011-12 which is recorded with Part II register at Seraikella Anchal vide Volume No.3, Page No.34. Vendor is the lawful owner of the schedule mentioned land and possession of vendor is crystal clear over the land without any hindrance or protest from any corner.

| and measurement, Sub Part and<br>louse No.              | Eas<br>[Pa | Property Boundaries East: Plot No.179 [Part], West: Plot No.181, Plot No.179 [Part] , South: Proposed road 18 feet, North: Plot No.179 [Part] |                                  |                                               |  |
|---------------------------------------------------------|------------|-----------------------------------------------------------------------------------------------------------------------------------------------|----------------------------------|-----------------------------------------------|--|
| rea                                                     | Lar        | Land area : 4.51 Decimal                                                                                                                      |                                  |                                               |  |
| Other Description of the Property                       | Pin<br>Nu  | Pin Code - 833219, Flat Number/Commercial Sp<br>Number - Na, Building Name - Na                                                               |                                  |                                               |  |
| Sovernment/Market Value                                 | 10         | 1005197.82                                                                                                                                    |                                  |                                               |  |
| ransaction Amount                                       | 14         | 00000                                                                                                                                         |                                  |                                               |  |
| roperty Id: <b>928669</b> Valuation No.: 1258835 / 2023 | :-         | 2022-2023                                                                                                                                     | Date :                           | 16-March-2023 00:35:AM                        |  |
| State : Jharkhand                                       | D          | istrict : Saraike                                                                                                                             | elaKharsawan                     | Tahsil : Seraikella                           |  |
| Land Type : Urban                                       | C          | Corporation : Seraikella<br>Notified Area Committee                                                                                           |                                  | Village/City:<br>Seraikella-Ward No4 -<br>301 |  |
| Seraikella Ward No 4 Village Co<br>Road                 | ode 301    | - Other _                                                                                                                                     |                                  |                                               |  |
| Khata Number - 70                                       |            |                                                                                                                                               |                                  |                                               |  |
| Plot Number - 181                                       |            |                                                                                                                                               |                                  |                                               |  |
| Volume Number - 3                                       |            |                                                                                                                                               |                                  |                                               |  |
| Page Number - 34                                        |            |                                                                                                                                               |                                  |                                               |  |
| Holding Number - 00400003620                            | ОМО        |                                                                                                                                               |                                  |                                               |  |
| Ward Number - Old1                                      |            |                                                                                                                                               |                                  |                                               |  |
| Property Rates                                          |            |                                                                                                                                               |                                  |                                               |  |
|                                                         | Res        | idential Land                                                                                                                                 | Y)                               |                                               |  |
|                                                         | ₹2         | 22882/- Decima                                                                                                                                | ı                                |                                               |  |
| Valuation Rule : Residential Lan                        | d          |                                                                                                                                               |                                  |                                               |  |
| Property Details                                        |            |                                                                                                                                               |                                  |                                               |  |
| 1 Land area                                             |            |                                                                                                                                               | 1.75 0                           | ecimal                                        |  |
| Calculation Details                                     |            |                                                                                                                                               |                                  |                                               |  |
| Sr.No. Description                                      |            | Calc                                                                                                                                          | ulation                          | Total                                         |  |
| 1 Open Land Valuation                                   |            | 1. 1.75 x 2228                                                                                                                                | 32=390043.5                      | ₹3,90,044/-                                   |  |
| A Total                                                 |            |                                                                                                                                               |                                  | ₹3,90,044/-                                   |  |
| Note : Final Valuation is Rounded                       | to Next    | 100/-                                                                                                                                         |                                  |                                               |  |
| Total Valuation (A)                                     |            |                                                                                                                                               |                                  | ₹3,90,100/-                                   |  |
| Total Amount in Words : Three                           | e Lakh N   | linety Thousar                                                                                                                                | ds One Hundr                     | ed Rupees Only.                               |  |
|                                                         |            |                                                                                                                                               |                                  |                                               |  |
| Land measurement, Sub Part and                          | l House    |                                                                                                                                               | indaries<br>79, West: Plot No.17 | lo.179, South: Proposed                       |  |
| No.                                                     |            | Land area : 1.                                                                                                                                | 75 Decimal                       |                                               |  |
| Area                                                    |            |                                                                                                                                               |                                  |                                               |  |
|                                                         |            |                                                                                                                                               |                                  | 2/4                                           |  |