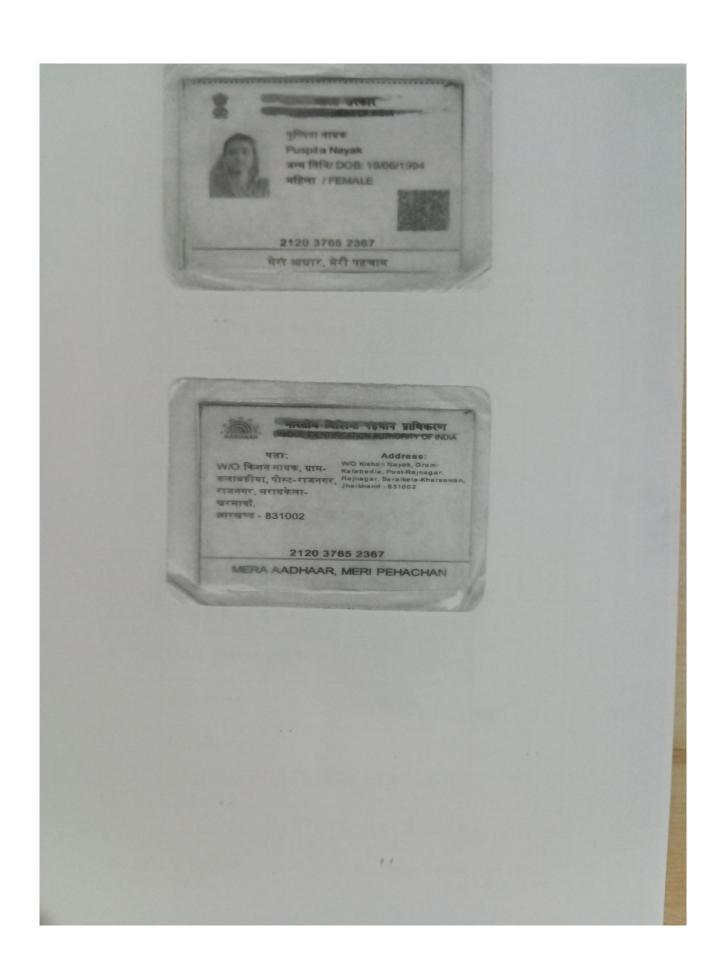

## In favour of

PUSPITA NAYAK [PAN No.BJQPN0200H, Aadhaar No.XXXX-XXXX-2367], aged about 29 years, W/o Kishan Nayak, category-General [non-obtected from CNT Act.1908], by faith-Hindu, Indian citizen, by occupation-Housewife, resident of village-Kalabaria, Post and Ps-Rajnahar, District-Seraikella-Kharsawan, Jharkhand, 831002 [which expression shall unless excluded or repugnant to and/or in consistent with the context contained shall mean and include her legal heirs, successors, legal representatives, assigners, administrator, executers], hereinafter called VENDEE of the OTHER PART.