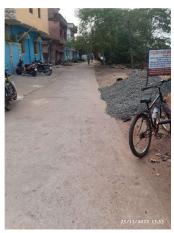

Road No. / Name : TELI SAI HASAUDI Registration No. : SNPC/ENG/0035/2022

| Site Visit Checklist |                                                                                                                                                                      |                                                         |           |        |
|----------------------|----------------------------------------------------------------------------------------------------------------------------------------------------------------------|---------------------------------------------------------|-----------|--------|
| #                    | Description                                                                                                                                                          | As On Site                                              | Objection | Remark |
| 1.                   | Whether Existing at Site                                                                                                                                             | Yes                                                     |           |        |
| 2.                   | Whether connected with an existing public road                                                                                                                       | Yes                                                     |           |        |
| 3.                   | Status of road                                                                                                                                                       | Public                                                  |           |        |
| 4.                   | Nature of Road                                                                                                                                                       | Concrete                                                |           |        |
| 5.                   | Width of approach road                                                                                                                                               | 6                                                       |           |        |
| 6.                   | Whether road side drain exists                                                                                                                                       | Yes                                                     |           |        |
| 7.                   | if Whether road side drain exists is Yes - Width                                                                                                                     | 0.91                                                    |           |        |
| 8.                   | if Whether road side drain exists is Yes - Nature                                                                                                                    | Concrete                                                |           |        |
| 9.                   | if Whether road side drain exists is Yes - Whether connected to                                                                                                      | Public Drain                                            |           |        |
| 10.                  | Whether the site is at road junction                                                                                                                                 | No                                                      |           |        |
| 11.                  | Level of site in relation to approach road                                                                                                                           | plain                                                   |           |        |
| 12.                  | Whether the area is subject to                                                                                                                                       | NA                                                      |           |        |
| 13.                  | Whether the locality is                                                                                                                                              | Basti Area                                              |           |        |
| 14.                  | Distance of the plot from the nearest temple/<br>monument / Airport/ Other important building                                                                        | 300m far from<br>birsa munda<br>stadium seraikella      |           |        |
| 15.                  | The vertical and horizontal distance from 33 KV/11 KV electric line                                                                                                  | 50m                                                     |           |        |
| 16.                  | Whether the Site is vacant                                                                                                                                           | Yes                                                     |           |        |
| 17.                  | Plot size (As per measurement)(In Sqmt)                                                                                                                              | 324.16                                                  |           |        |
| 18.                  | Whether the applicant encroached the Govt. land/road land/any other land/drainage channel                                                                            | No                                                      |           |        |
| 19.                  | Sketch site plan showing the location of the site, important land marks and connectivity with the main road is enclosed. (For site not located on main road) at page | given                                                   |           |        |
| 20.                  | Any other information.                                                                                                                                               | exsisting building will b demolish for new construction |           |        |
| 21.                  | Verified the Amins report with/without site inspection and found correct                                                                                             | Yes                                                     |           |        |
| 22.                  | Land Use                                                                                                                                                             | Residential                                             |           |        |
| 23.                  | Road                                                                                                                                                                 | Yes                                                     |           |        |
| 24.                  | Sewerage                                                                                                                                                             | No                                                      |           |        |
| 25.                  | Drainage                                                                                                                                                             | Yes                                                     |           |        |
| 26.                  | Water facility                                                                                                                                                       | Yes                                                     |           |        |
| 27.                  | Availability of drain                                                                                                                                                | Yes                                                     |           |        |
| 28.                  | Telephone                                                                                                                                                            | Yes                                                     |           |        |
| 29.                  | Electricity                                                                                                                                                          | Yes                                                     |           |        |
|                      |                                                                                                                                                                      |                                                         |           |        |

## **Site Visit Photographs:**

Page 2 of 3 Printed on: 29 November, 2023

Recommendation: Verified & found Ok

Remark : ok

Kaushal Kishore Singh Junior Engg

Page 3 of 3 Printed on: 29 November, 2023