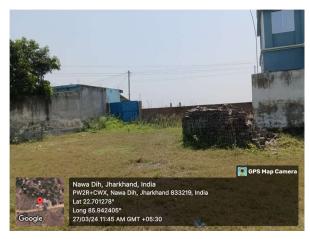

Road No. / Name : Registration No. : SNPC/ENG/0019/2020

|     | Site Visit Checklist                                                                                                                                                 |                                |           |        |  |
|-----|----------------------------------------------------------------------------------------------------------------------------------------------------------------------|--------------------------------|-----------|--------|--|
| #   | Description                                                                                                                                                          | As On Site                     | Objection | Remark |  |
| 1.  | Whether Existing at Site                                                                                                                                             | Yes                            |           |        |  |
| 2.  | Whether connected with an existing public road                                                                                                                       | Yes                            |           |        |  |
| 3.  | Status of road                                                                                                                                                       | Public                         |           |        |  |
| 4.  | Nature of Road                                                                                                                                                       | Blacktop                       |           |        |  |
| 5.  | Width of approach road                                                                                                                                               | 9.1                            |           |        |  |
| 6.  | Whether road side drain exists                                                                                                                                       | No                             |           |        |  |
| 7.  | if Whether road side drain exists is No - Distance from nearest drain                                                                                                | 200m                           |           |        |  |
| 8.  | if Whether road side drain exists is No - easibility to connect                                                                                                      | No                             |           |        |  |
| 9.  | if Whether road side drain exists is No - Scope of widening of road                                                                                                  | na                             |           |        |  |
| 10. | Whether the site is at road junction                                                                                                                                 | No                             |           |        |  |
| 11. | Level of site in relation to approach road                                                                                                                           | avarge plain                   |           |        |  |
| 12. | Whether the area is subject to                                                                                                                                       | NA                             |           |        |  |
| 13. | Whether the locality is                                                                                                                                              | Basti Area                     |           |        |  |
| 14. | Distance of the plot from the nearest temple/<br>monument / Airport/ Other important building                                                                        | 100m far from<br>PMAY Building |           |        |  |
| 15. | The vertical and horizontal distance from 33 KV/11 KV electric line                                                                                                  | 00                             |           |        |  |
| 16. | Whether the Site is vacant                                                                                                                                           | Yes                            |           |        |  |
| 17. | Plot size (As per measurement)(In Sqmt)                                                                                                                              | 345.97                         |           |        |  |
| 18. | Whether the applicant encroached the Govt. land/road land/any other land/drainage channel                                                                            | No                             |           |        |  |
| 19. | Sketch site plan showing the location of the site, important land marks and connectivity with the main road is enclosed. (For site not located on main road) at page | given                          |           |        |  |
| 20. | Any other information.                                                                                                                                               | na                             |           |        |  |
| 21. | Verified the Amins report with/without site inspection and found correct                                                                                             | Yes                            |           |        |  |
| 22. | Land Use                                                                                                                                                             | Residential                    |           |        |  |
| 23. | Road                                                                                                                                                                 | Yes                            |           |        |  |
| 24. | Sewerage                                                                                                                                                             | No                             |           |        |  |
| 25. | Drainage                                                                                                                                                             | No                             |           |        |  |
| 26. | Water facility                                                                                                                                                       | Yes                            |           |        |  |
| 27. | Availability of drain                                                                                                                                                | Yes                            |           |        |  |
| 28. | Telephone                                                                                                                                                            | No                             |           |        |  |
| 29. | Electricity                                                                                                                                                          | No                             |           |        |  |
| 30. | Dealing with inflammable/chemical                                                                                                                                    | No                             |           |        |  |

## **Site Visit Photographs:**

Page 2 of 3 Printed on: 07 May, 2024

Recommendation: Verified & found Ok

Remark : ok

Kaushal Kishore Singh Junior Engg

Page 3 of 3 Printed on: 07 May, 2024