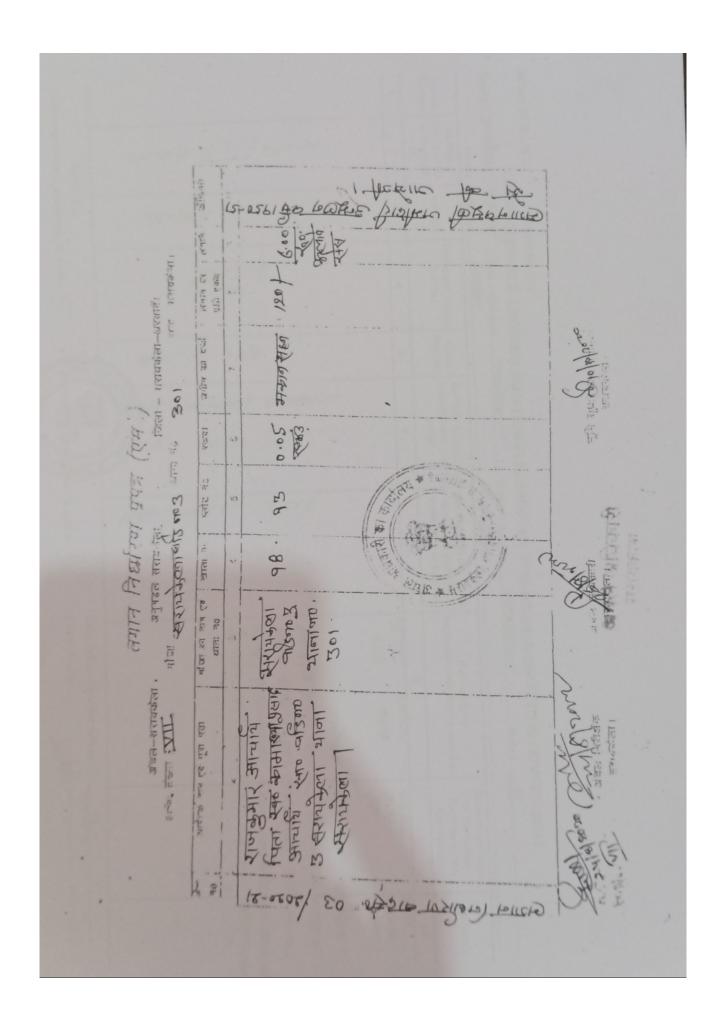

| Forward                                              |                                                                                                                                                                                                                   | -      | Serial<br>Number                                                      | Schedu                                                                                                                                                  |
|------------------------------------------------------|-------------------------------------------------------------------------------------------------------------------------------------------------------------------------------------------------------------------|--------|-----------------------------------------------------------------------|---------------------------------------------------------------------------------------------------------------------------------------------------------|
| E.M.O. No.<br>Forwarded to the Karmachari, Halka No. | -103000 5351 2015-16                                                                                                                                                                                              | 2      | Mutation<br>case number<br>in Register<br>27                          | Schedule Sp. N.S. Fon<br>CORRECTI<br>District ZKChildron CORRECTI                                                                                       |
| No.<br>machari, H                                    | सरापकेल्गा थाई १०-03                                                                                                                                                                                              | S      | Viilage                                                               | N.S. For<br>CORRECT                                                                                                                                     |
| alka No. VI                                          | 2721400 m/                                                                                                                                                                                                        | 4      | Thana and Thana<br>Number                                             | Form No.V40<br>CTION SLIP SHOWING MUTATION II                                                                                                           |
|                                                      | 201NT 70- 98/A-                                                                                                                                                                                                   | UI     | Khata<br>Number                                                       | MING N                                                                                                                                                  |
| Tricker of Sa                                        | Antos - 19.12. 2015                                                                                                                                                                                               | 6      | Authority sanctioning mutation with date of order                     | NUTATION IN RE                                                                                                                                          |
| sary action C                                        | Antos - 07/10/2015                                                                                                                                                                                                | 7      | Whether mutation is due to sale gift exchange succession or partition | RESPECT OF TENANCIES IN ES                                                                                                                              |
| Cirle Officer / Anchal Adikari                       | Marine de uper rozuminie de une e<br>pose de uper rozuminie de une e<br>des los emas - nue par ales anue e<br>des los eque des primis dus sus<br>marine de uper uper des primis<br>marine de uper uper des primis | 100    | Full details of exchanges affected by mutation                        | Form No.V40 CORRECTION SLIP SHOWING MUTATION IN RESPECT OF TENANCIES IN ESTATED IN GOVERNMENT Sub - division Truting Circle / Anchal Truting Ind. Halka |
| angelars.                                            | 20 4                                                                                                                                                                                                              | 10/02  | of the Halkas<br>Register by the<br>Karmachan                         |                                                                                                                                                         |
|                                                      | A contraction of the second                                                                                                                                                                                       | 6/1000 | Remarks                                                               |                                                                                                                                                         |