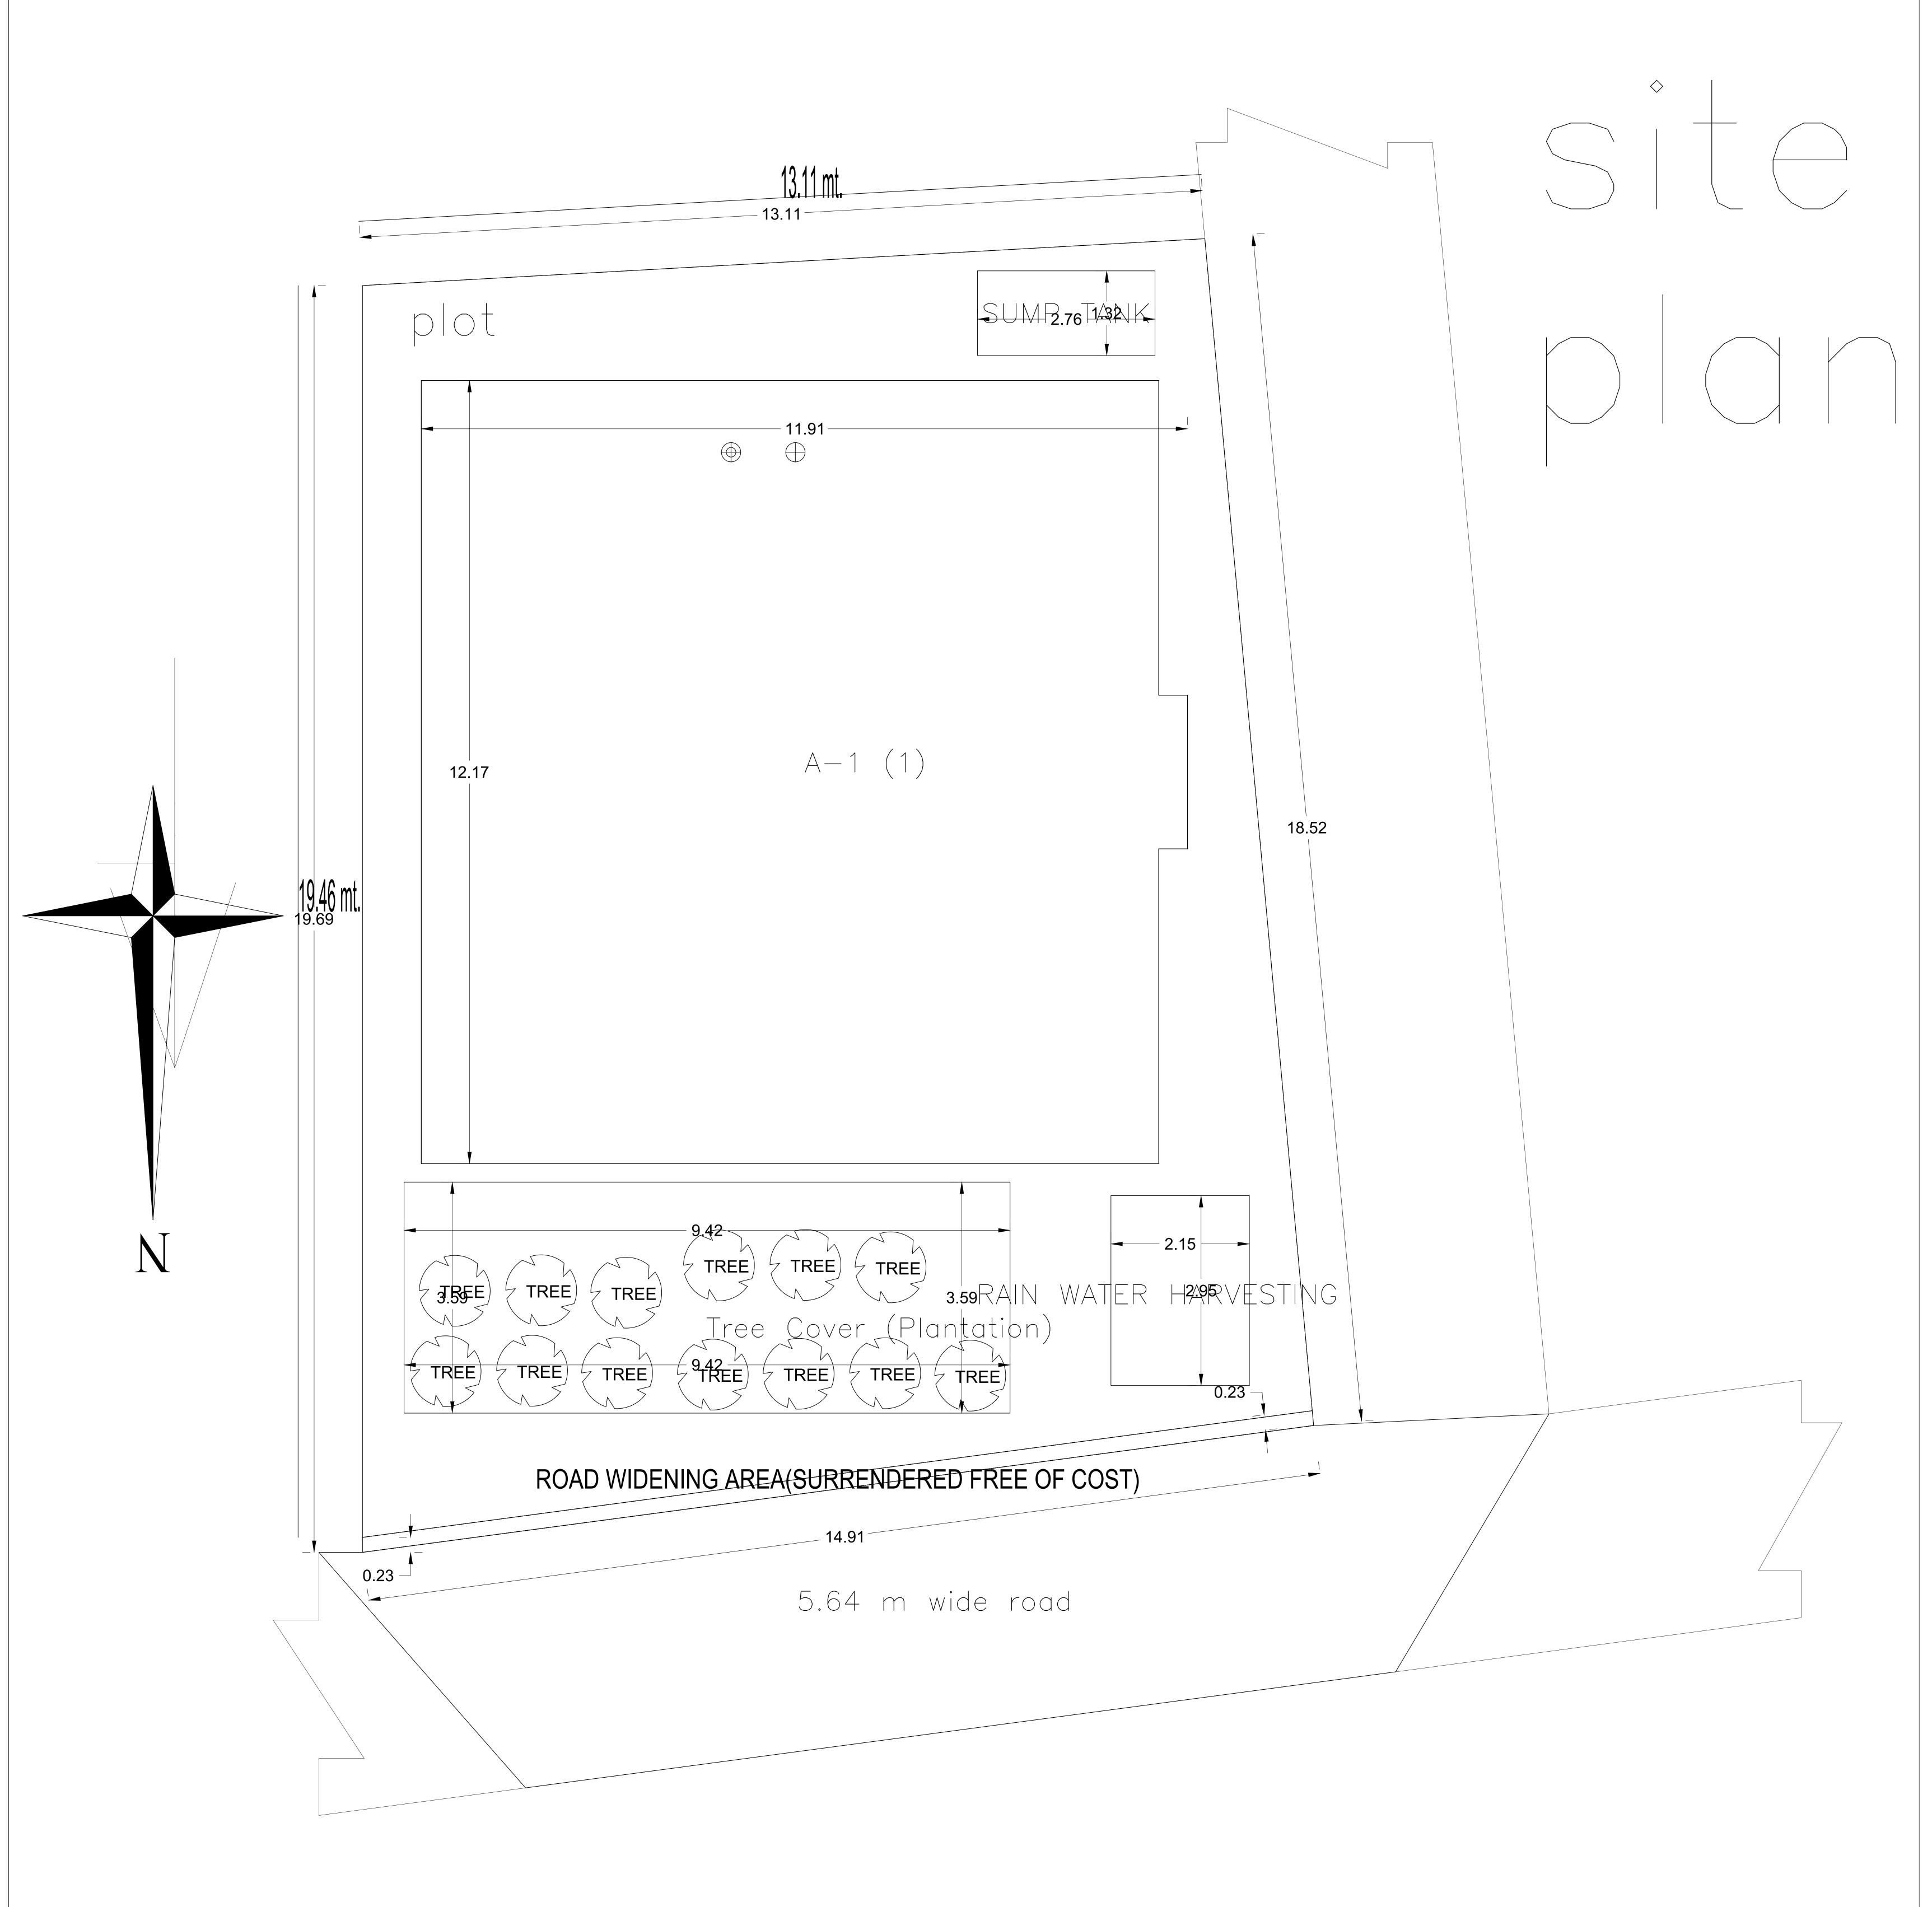

That, we have purchased a plot by sale deed no. 1138 1. Dated 28/02/2023 having plot no. 652, 654, 655 old, New 490 Khata no. old 57, New - 33, Mouza-Bhelatand, Mouza No. 89 in the dist.of Dhanbad having an area of 267.29M2.

2. That, our building plan is provisionally sanctioned by DMC Dhanbad having file no.

DMC/BP/0196/W22/2023 with a condition that I will have to leave 3.43 Sqm area of land from front side for widening of ro ad.

3. That, we am leaving 3.43 sqm of land from front for DHANBAD MUNICIPAL CORPORATION FOR widening of road whenever it is necessary.

Sworn and signed this affidavit on this the 10.11.2023 At Dhanbad.

(DEPONENT) Identiried by

1. You have to pay the balance fee of RS.2811.5/-

**2.** You have to furnish & Deposit a Gift Deed of **3.43** sq.mts. of land as road widening keeping the area of road widening at road level. You will have to construct your boundary wall beyond the road widening area.