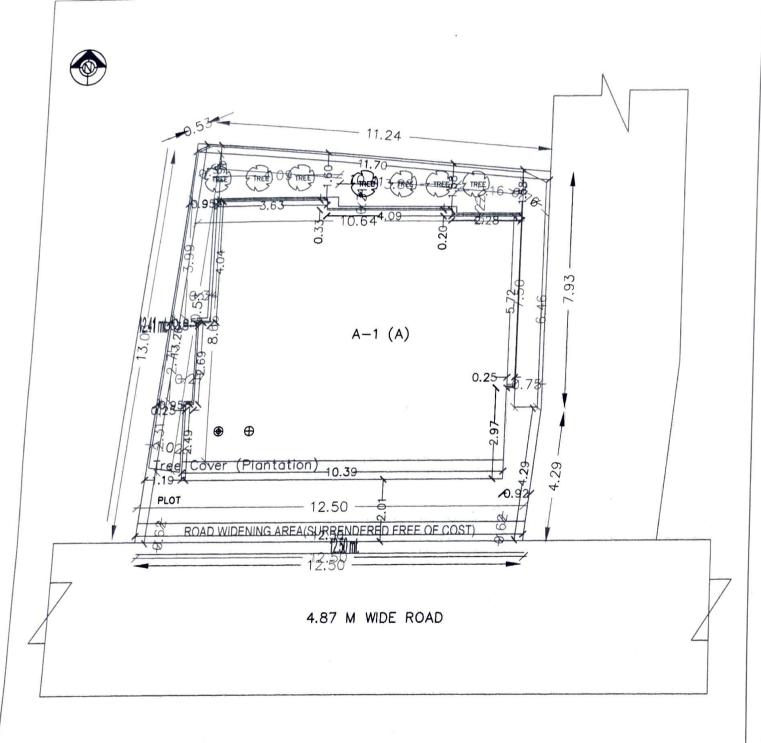

- 1. That, I have purchased a plot by sale deed no. 16180 having plot no. 2298; Khata no. 69, under mouza: Kolakushma having mouza no. 12, in the dist. Of Dhanbad having an area of
- 2. That, our building plan is provisionally sanctioned by DMC Dhanbad having file no. DMC/BP/0164/W23/2017 with a condition that I will have to leave 7.75 sqm area of land from front side for widening of road.
- That , we am leaving 7.75 sqm of land from front for DHANBAD MUNICIPAL CORPORATION for

| Sworn and signed this affidavit on this the |        |  |  |  |  |
|---------------------------------------------|--------|--|--|--|--|
| at name of place                            | day of |  |  |  |  |