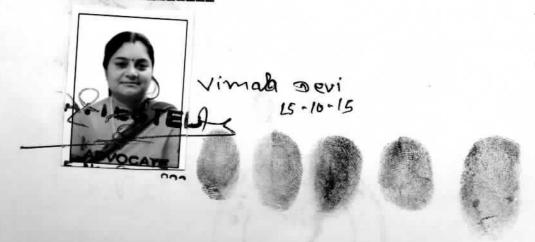

केता का छाया चित्र:-

प्रमाणित किया जाता है कि विकेता एवं केता जिनका छायाचित्र इस दल्तावेज में लगा है, के बामे हाथ अंगुलियों के निशान मेरे वारा/मेरे सामने लिए गए है। एवं दस्तावेज का प्रारूप बनाया और दोनों पक्षी

को पद्कर सुनाया तथा सम्बा दिया N

15-10-15

3742 JULE PORT

[4 812 a) 2151 + HANG

अतः विक्रेता अपना स्थिर बुद्धि एवं सरलता से विचार कर मूल्य का कुल रूपये पाकर एवं समझ-बुझकर यह विक्रय पत्र केवाला दस्तावेज लिख दिया कि समय पर काम आवें।

:- 4 -:

हैति तारिख:- 18.8.2016

vimab Devi 18-8.16

मैने दस्तावेज का प्रारूप बनाया एवं दोनो पक्षों को पढ़कर सुनाया एवं समझा दिया। प्रमाणित किया जाता है कि बिक्रेता एवं क्रेता का छाया चित्र दस्तावेज में लगा है एवं उनलोगों के बाँये हाथ के अगूँ लियों के निशान मेरे सामने लिये गये हैं।