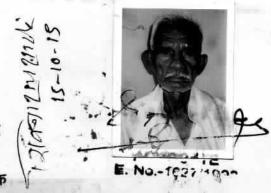

केता का छाया चित्र:-

प्रमाणित किया जाता है कि विकेता एवं केता जिनका छायाचित्र इस दल्तावेज में लगा है, के बामे हाथ अंगुलियों के निशान मेरे वारा/मेरे सामने लिए गए है। एवं दस्तावेज का प्रारूप बनाया और दोनों पक्षी

को पद्कर सुनाया तथा सम्बा दिया N

15-10-15

3742 JULE PORT

[4 812 a) 2151 + HANG