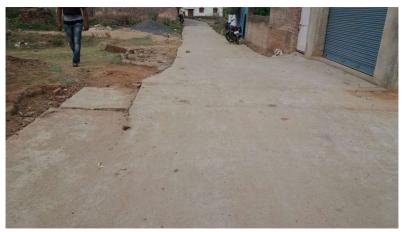

## SITE VISIT REPORT

| Prop                                                         | osal Details                                                                                                                                                                  |                                 |                        |          |  |  |  |
|--------------------------------------------------------------|-------------------------------------------------------------------------------------------------------------------------------------------------------------------------------|---------------------------------|------------------------|----------|--|--|--|
| Owner Name : SMT NUNI MALA DEVI                              |                                                                                                                                                                               | Site Visit Date                 | : 23 March, 2018       |          |  |  |  |
| Applicant Name : PARTHA - PAL                                |                                                                                                                                                                               | File No.                        | : DMC/BP/0018/W25/2018 |          |  |  |  |
| Ward No. : W25                                               |                                                                                                                                                                               | Case Type                       | : New                  |          |  |  |  |
| Thana No. : 07                                               |                                                                                                                                                                               | Plot No.                        | 1920,1921,197          | 1 & 1972 |  |  |  |
| Road No. / Name : ETWARI NAGAR,<br>TELIPARA,HIRAPUR ,DHANBAD |                                                                                                                                                                               | Registration No.                | : DMC/ENG/0021/2016    |          |  |  |  |
| Site Visit Checklist                                         |                                                                                                                                                                               |                                 |                        |          |  |  |  |
| #                                                            | Description                                                                                                                                                                   | As On Site                      | Objection              | Remark   |  |  |  |
| 1.                                                           | Approach Road                                                                                                                                                                 |                                 |                        |          |  |  |  |
| 2.                                                           | Whether Existing at Site                                                                                                                                                      | Yes                             |                        |          |  |  |  |
| 3.                                                           | Whether connected with an existing public road                                                                                                                                | Yes                             |                        |          |  |  |  |
| 4.                                                           | Status of road                                                                                                                                                                | Public                          |                        |          |  |  |  |
| 5.                                                           | Nature of Road                                                                                                                                                                | Concrete                        |                        |          |  |  |  |
| 6.                                                           | Width of approach road                                                                                                                                                        | 3.65                            |                        |          |  |  |  |
| 7.                                                           | Whether road side drain exists                                                                                                                                                | No                              |                        |          |  |  |  |
| 8.                                                           | if Whether road side drain exists is Yes - Width                                                                                                                              |                                 |                        |          |  |  |  |
| 9.                                                           | if Whether road side drain exists is Yes - Nature                                                                                                                             |                                 |                        |          |  |  |  |
| 10.                                                          | if Whether road side drain exists is Yes - Whether connected to                                                                                                               |                                 |                        |          |  |  |  |
| 11.                                                          | if Whether road side drain exists is No - Distance from nearest drain                                                                                                         | 4.8                             |                        |          |  |  |  |
|                                                              | if Whether road side drain exists is No - easibility to<br>connect                                                                                                            | Yes                             |                        |          |  |  |  |
|                                                              | if Whether road side drain exists is No - Scope of widening of road                                                                                                           | YES                             |                        |          |  |  |  |
|                                                              | Site Situation                                                                                                                                                                |                                 |                        |          |  |  |  |
| 15.                                                          | Whether the site is at road junction                                                                                                                                          | No                              |                        |          |  |  |  |
| 16.                                                          | Level of site in relation to approach road                                                                                                                                    | 0.01                            |                        |          |  |  |  |
| 17.                                                          | Whether the area is subject to                                                                                                                                                | Affected by<br>drainage channel |                        |          |  |  |  |
| 18.                                                          | Whether the locality is                                                                                                                                                       | Developing                      |                        |          |  |  |  |
| 19.                                                          | Distance of the plot from the nearest temple/<br>monument / Airport/ Other important building                                                                                 | 120                             |                        |          |  |  |  |
|                                                              | The vertical and horizontal distance from 33 KV/11 KV electric line                                                                                                           | 120                             |                        |          |  |  |  |
|                                                              | Site Details                                                                                                                                                                  |                                 |                        |          |  |  |  |
| 22.                                                          | Whether the Site is vacant                                                                                                                                                    | Yes                             |                        |          |  |  |  |
| 23.                                                          | if Whether the Site is vacant No - No of Storey                                                                                                                               |                                 |                        |          |  |  |  |
| 24.                                                          | if Whether the Site is vacant No - Nature of construction                                                                                                                     |                                 |                        |          |  |  |  |
| 25.                                                          | if Whether the Site is vacant No - Sketch enclosed at page                                                                                                                    |                                 |                        |          |  |  |  |
| 26.                                                          | Plot size (As per measurement)(In Sqmt)                                                                                                                                       | 283.16                          |                        |          |  |  |  |
| 27.                                                          | Whether the applicant encroached the Govt. land/road land/any other land/drainage channel                                                                                     | No                              |                        |          |  |  |  |
| 28.                                                          | Sketch site plan showing the location of the site,<br>important land marks and connectivity with the main<br>road is enclosed. (For site not located on main road) at<br>page | Yes                             |                        |          |  |  |  |
| 29.                                                          | Any other information.                                                                                                                                                        | No                              |                        |          |  |  |  |

## Site Visit Photographs :

Recommendation : Verified & found Ok Remark : Site Visit Done.

> Riya Patra Junior Engg