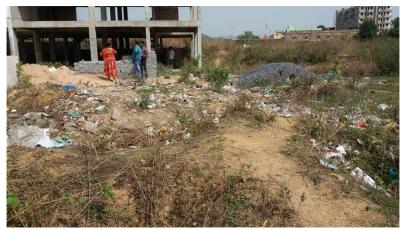

| plot                                         |
| 42. | NORTH                                                  | plot                                         |
| 43. | SOUTH                                                  | plot                                         |
| 44. | Length of the Road(In Mtr.)                            | Exceeding 100<br>meter and upto 250<br>meter |
| 45. | Existing Width of the Road(In Mtr.)                    | 7.77                                         |
| 46. | Proposed Width of the Road as per Master Plan(In Mtr.) | 6.1                                          |
| 47. | Width of the RoadWidening(In Mtr.)                     | 0                                            |

## Site Visit Photographs :













Recommendation : Remark :

Riya Patra Junior Engg