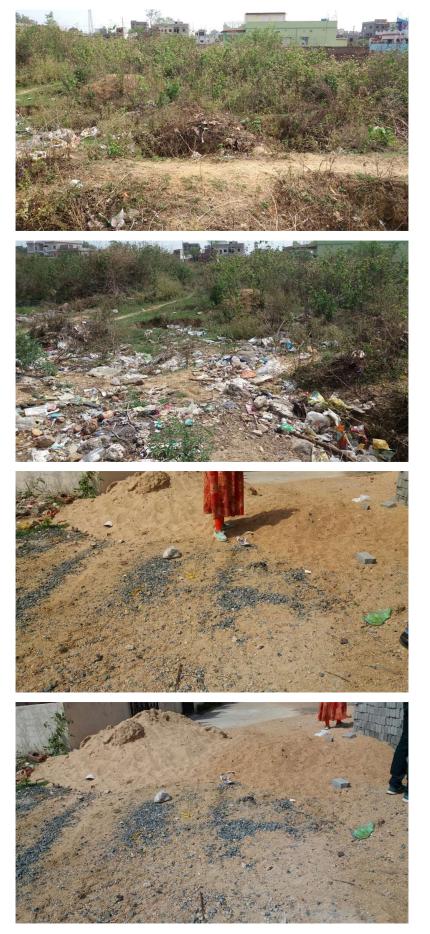

| plot                                         |
| 42. | NORTH                                                  | plot                                         |
| 43. | SOUTH                                                  | plot                                         |
| 44. | Length of the Road(In Mtr.)                            | Exceeding 100<br>meter and upto 250<br>meter |
| 45. | Existing Width of the Road(In Mtr.)                    | 7.77                                         |
| 46. | Proposed Width of the Road as per Master Plan(In Mtr.) | 6.1                                          |
| 47. | Width of the RoadWidening(In Mtr.)                     | 0                                            |

## Site Visit Photographs :













Recommendation : Remark :

Riya Patra Junior Engg