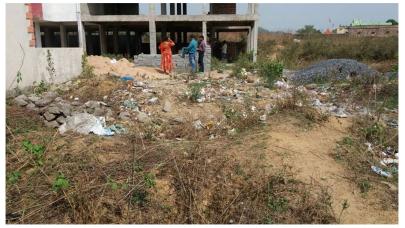

| plot                                         |
| 42. | NORTH                                                  | plot                                         |
| 43. | SOUTH                                                  | plot                                         |
| 44. | Length of the Road(In Mtr.)                            | Exceeding 100<br>meter and upto 250<br>meter |
| 45. | Existing Width of the Road(In Mtr.)                    | 7.77                                         |
| 46. | Proposed Width of the Road as per Master Plan(In Mtr.) | 6.1                                          |
| 47. | Width of the RoadWidening(In Mtr.)                     | 0                                            |

## Site Visit Photographs :













Recommendation : Remark :

Riya Patra Junior Engg