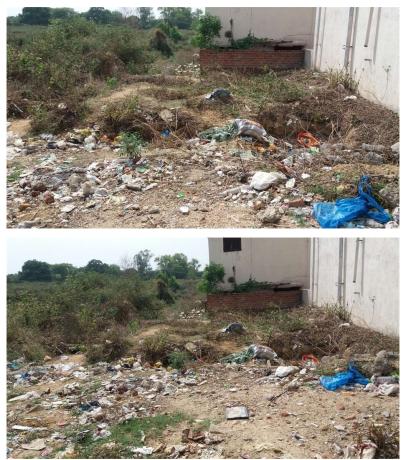

| plot                                         |
| 42. | NORTH                                                  | plot                                         |
| 43. | SOUTH                                                  | plot                                         |
| 44. | Length of the Road(In Mtr.)                            | Exceeding 100<br>meter and upto 250<br>meter |
| 45. | Existing Width of the Road(In Mtr.)                    | 7.77                                         |
| 46. | Proposed Width of the Road as per Master Plan(In Mtr.) | 6.1                                          |
| 47. | Width of the RoadWidening(In Mtr.)                     | 0                                            |

## Site Visit Photographs :













Recommendation : Remark :

Riya Patra Junior Engg