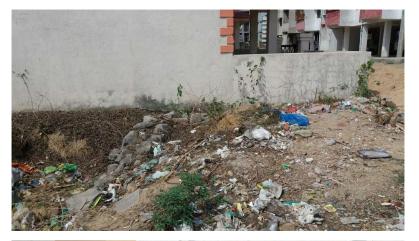

| plot                                         |
| 42. | NORTH                                                  | plot                                         |
| 43. | SOUTH                                                  | plot                                         |
| 44. | Length of the Road(In Mtr.)                            | Exceeding 100<br>meter and upto 250<br>meter |
| 45. | Existing Width of the Road(In Mtr.)                    | 7.77                                         |
| 46. | Proposed Width of the Road as per Master Plan(In Mtr.) | 6.1                                          |
| 47. | Width of the RoadWidening(In Mtr.)                     | 0                                            |

## Site Visit Photographs :













Recommendation : Remark :

Riya Patra Junior Engg