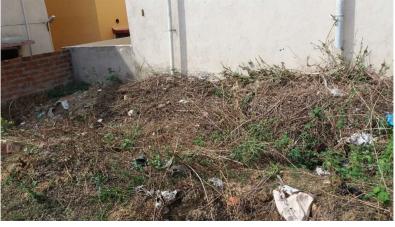

| plot                                         |
| 42. | NORTH                                                  | plot                                         |
| 43. | SOUTH                                                  | plot                                         |
| 44. | Length of the Road(In Mtr.)                            | Exceeding 100<br>meter and upto 250<br>meter |
| 45. | Existing Width of the Road(In Mtr.)                    | 7.77                                         |
| 46. | Proposed Width of the Road as per Master Plan(In Mtr.) | 6.1                                          |
| 47. | Width of the RoadWidening(In Mtr.)                     | 0                                            |

## Site Visit Photographs :













Recommendation : Remark :

Riya Patra Junior Engg