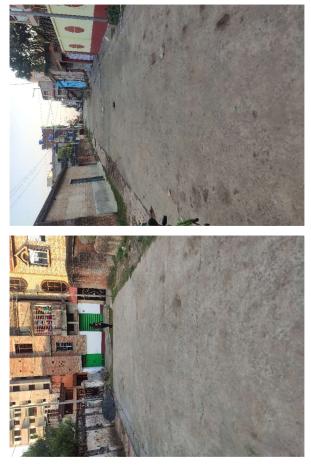

## Site Visit Photographs :

Recommendation : Verified & found Ok

**Remark** : TEMPORARY STRUCTURE AVAILABLE ON SITE. SITE INSPECTION DONE AND FOUND OKAY. SITE VISIT REPORT IS ATTACHED. PLEASE CHECK FOR FURTHER APPROVAL.