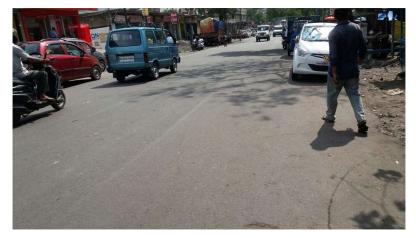

 Thana No.
 : 51
 Plot No.
 309,310

Road No. / Name : KATRAS ROAD MATKURIA DHANBAD Registration No. : DMC/ENG/0021/2016

|     | Site Visit Checklist                                                                                                                                                 |               |           |        |  |  |
|-----|----------------------------------------------------------------------------------------------------------------------------------------------------------------------|---------------|-----------|--------|--|--|
| #   | Description                                                                                                                                                          | As On Site    | Objection | Remark |  |  |
| 1.  | Whether Existing at Site                                                                                                                                             | Yes           |           |        |  |  |
| 2.  | Whether connected with an existing public road                                                                                                                       | Yes           |           |        |  |  |
| 3.  | Status of road                                                                                                                                                       | Public        |           |        |  |  |
| 4.  | Nature of Road                                                                                                                                                       | Blacktop      |           |        |  |  |
| 5.  | Width of approach road                                                                                                                                               | 30.48         |           |        |  |  |
| 6.  | Whether road side drain exists                                                                                                                                       | Yes           |           |        |  |  |
| 7.  | if Whether road side drain exists is Yes - Width                                                                                                                     | 0.9 m         |           |        |  |  |
| 8.  | if Whether road side drain exists is Yes - Nature                                                                                                                    | Concrete      |           |        |  |  |
| 9.  | if Whether road side drain exists is Yes - Whether connected to                                                                                                      | Public Drain  |           |        |  |  |
| 10. | Whether the site is at road junction                                                                                                                                 | Yes           |           |        |  |  |
| 11. | Level of site in relation to approach road                                                                                                                           | 0.01          |           |        |  |  |
| 12. | Whether the area is subject to                                                                                                                                       | Water logging |           |        |  |  |
| 13. | Whether the locality is                                                                                                                                              | Developing    |           |        |  |  |
| 14. | Distance of the plot from the nearest temple/<br>monument / Airport/ Other important building                                                                        | 50 m          |           |        |  |  |
| 15. | The vertical and horizontal distance from 33 KV/11 KV electric line                                                                                                  | 20 m          |           |        |  |  |
| 16. | Whether the Site is vacant                                                                                                                                           | Yes           |           |        |  |  |
| 17. | Plot size (As per measurement)(In Sqmt)                                                                                                                              | 690.66        |           |        |  |  |
| 18. | Whether the applicant encroached the Govt. land/road land/any other land/drainage channel                                                                            | No            |           |        |  |  |
| 19. | Sketch site plan showing the location of the site, important land marks and connectivity with the main road is enclosed. (For site not located on main road) at page | no            |           |        |  |  |
| 20. | Any other information.                                                                                                                                               | no            |           |        |  |  |
| 21. | Verified the Amins report with/without site inspection and found correct                                                                                             | Yes           |           |        |  |  |
| 22. | Land Use                                                                                                                                                             | Yes           |           |        |  |  |
| 23. | Road                                                                                                                                                                 | Yes           |           |        |  |  |
| 24. | Sewerage                                                                                                                                                             | Yes           |           |        |  |  |
| 25. | Drainage                                                                                                                                                             | Yes           |           |        |  |  |
| 26. | Water facility                                                                                                                                                       | No            |           |        |  |  |
| 27. | Availability of drain                                                                                                                                                | Yes           |           |        |  |  |
| 28. | Telephone                                                                                                                                                            | Yes           |           |        |  |  |
| 29. | Electricity                                                                                                                                                          | Yes           |           |        |  |  |
| 30. | Dealing with inflammable/chemical                                                                                                                                    | No            |           |        |  |  |
| 31. | Occupancy                                                                                                                                                            | Yes           |           |        |  |  |

## Site Visit Photographs:

Page 2 of 6 Printed on: 18 July, 2018

Recommendation : Remark :

Page 5 of 6 Printed on: 18 July, 2018

Riya Patra Junior Engg

Page 6 of 6 Printed on: 18 July, 2018