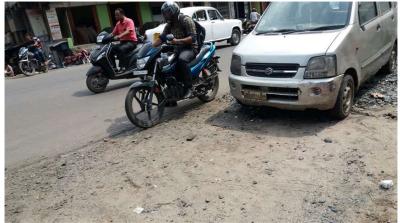

 Thana No.
 : 51
 Plot No.
 309,310

Road No. / Name : KATRAS ROAD MATKURIA DHANBAD Registration No. : DMC/ENG/0021/2016

|     | Site Visit Checklist                                                                                                                                                 |               |           |        |  |  |
|-----|----------------------------------------------------------------------------------------------------------------------------------------------------------------------|---------------|-----------|--------|--|--|
| #   | Description                                                                                                                                                          | As On Site    | Objection | Remark |  |  |
| 1.  | Whether Existing at Site                                                                                                                                             | Yes           |           |        |  |  |
| 2.  | Whether connected with an existing public road                                                                                                                       | Yes           |           |        |  |  |
| 3.  | Status of road                                                                                                                                                       | Public        |           |        |  |  |
| 4.  | Nature of Road                                                                                                                                                       | Blacktop      |           |        |  |  |
| 5.  | Width of approach road                                                                                                                                               | 30.48         |           |        |  |  |
| 6.  | Whether road side drain exists                                                                                                                                       | Yes           |           |        |  |  |
| 7.  | if Whether road side drain exists is Yes - Width                                                                                                                     | 0.9 m         |           |        |  |  |
| 8.  | if Whether road side drain exists is Yes - Nature                                                                                                                    | Concrete      |           |        |  |  |
| 9.  | if Whether road side drain exists is Yes - Whether connected to                                                                                                      | Public Drain  |           |        |  |  |
| 10. | Whether the site is at road junction                                                                                                                                 | Yes           |           |        |  |  |
| 11. | Level of site in relation to approach road                                                                                                                           | 0.01          |           |        |  |  |
| 12. | Whether the area is subject to                                                                                                                                       | Water logging |           |        |  |  |
| 13. | Whether the locality is                                                                                                                                              | Developing    |           |        |  |  |
| 14. | Distance of the plot from the nearest temple/<br>monument / Airport/ Other important building                                                                        | 50 m          |           |        |  |  |
| 15. | The vertical and horizontal distance from 33 KV/11 KV electric line                                                                                                  | 20 m          |           |        |  |  |
| 16. | Whether the Site is vacant                                                                                                                                           | Yes           |           |        |  |  |
| 17. | Plot size (As per measurement)(In Sqmt)                                                                                                                              | 690.66        |           |        |  |  |
| 18. | Whether the applicant encroached the Govt. land/road land/any other land/drainage channel                                                                            | No            |           |        |  |  |
| 19. | Sketch site plan showing the location of the site, important land marks and connectivity with the main road is enclosed. (For site not located on main road) at page | no            |           |        |  |  |
| 20. | Any other information.                                                                                                                                               | no            |           |        |  |  |
| 21. | Verified the Amins report with/without site inspection and found correct                                                                                             | Yes           |           |        |  |  |
| 22. | Land Use                                                                                                                                                             | Yes           |           |        |  |  |
| 23. | Road                                                                                                                                                                 | Yes           |           |        |  |  |
| 24. | Sewerage                                                                                                                                                             | Yes           |           |        |  |  |
| 25. | Drainage                                                                                                                                                             | Yes           |           |        |  |  |
| 26. | Water facility                                                                                                                                                       | No            |           |        |  |  |
| 27. | Availability of drain                                                                                                                                                | Yes           |           |        |  |  |
| 28. | Telephone                                                                                                                                                            | Yes           |           |        |  |  |
| 29. | Electricity                                                                                                                                                          | Yes           |           |        |  |  |
| 30. | Dealing with inflammable/chemical                                                                                                                                    | No            |           |        |  |  |
| 31. | Occupancy                                                                                                                                                            | Yes           |           |        |  |  |

## Site Visit Photographs:

Page 2 of 6 Printed on: 18 July, 2018

Recommendation : Remark :

Page 5 of 6 Printed on: 18 July, 2018

Riya Patra Junior Engg

Page 6 of 6 Printed on: 18 July, 2018