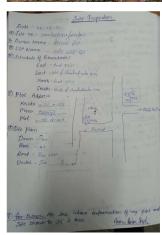

Thana No. : 5 Plot No. 94(NEW:1004)

Road No. / Name : NEAR BISHUNPUR GOVT. SCHOOL Registration No. : DMC/ENG/0032/2017

| Site Visit Checklist |                                                                                                                                                                      |             |           |                                    |
|----------------------|----------------------------------------------------------------------------------------------------------------------------------------------------------------------|-------------|-----------|------------------------------------|
| #                    | Description                                                                                                                                                          | As On Site  | Objection | Remark                             |
| 1.                   | Whether Existing at Site                                                                                                                                             | Yes         |           |                                    |
| 2.                   | Whether connected with an existing public road                                                                                                                       | Yes         |           |                                    |
| 3.                   | Status of road                                                                                                                                                       | Public      |           |                                    |
| 4.                   | Nature of Road                                                                                                                                                       | Concrete    |           |                                    |
| 5.                   | Width of approach road                                                                                                                                               | 3.6m        |           |                                    |
| 6.                   | Whether road side drain exists                                                                                                                                       | No          |           |                                    |
| 7.                   | if Whether road side drain exists is No - Distance from nearest drain                                                                                                | 100m        |           |                                    |
| 8.                   | if Whether road side drain exists is No - easibility to connect                                                                                                      | No          |           |                                    |
| 9.                   | if Whether road side drain exists is No - Scope of widening of road                                                                                                  | no          |           |                                    |
| 10.                  | Whether the site is at road junction                                                                                                                                 | Yes         |           |                                    |
| 11.                  | Level of site in relation to approach road                                                                                                                           | 0.01m       |           |                                    |
| 12.                  | Whether the area is subject to                                                                                                                                       | NA          |           |                                    |
| 13.                  | Whether the locality is                                                                                                                                              | Developing  |           |                                    |
| 14.                  | Distance of the plot from the nearest temple/<br>monument / Airport/ Other important building                                                                        | 150m        |           | 150m from babaudih<br>vivah bhawan |
| 15.                  | The vertical and horizontal distance from 33 KV/11 KV electric line                                                                                                  | 5m          |           |                                    |
| 16.                  | Whether the Site is vacant                                                                                                                                           | Yes         |           |                                    |
| 17.                  | Plot size (As per measurement)(In Sqmt)                                                                                                                              | 133.5       |           |                                    |
| 18.                  | Whether the applicant encroached the Govt. land/road land/any other land/drainage channel                                                                            | No          |           |                                    |
| 19.                  | Sketch site plan showing the location of the site, important land marks and connectivity with the main road is enclosed. (For site not located on main road) at page | yes         |           |                                    |
| 20.                  | Any other information.                                                                                                                                               | n/a         |           |                                    |
| 21.                  | Verified the Amins report with/without site inspection and found correct                                                                                             | Yes         |           |                                    |
| 22.                  | Land Use                                                                                                                                                             | Residential |           |                                    |
| 23.                  | Road                                                                                                                                                                 | Yes         |           |                                    |
| 24.                  | Sewerage                                                                                                                                                             | No          |           |                                    |
| 25.                  | Drainage                                                                                                                                                             | No          |           |                                    |
| 26.                  | Water facility                                                                                                                                                       | No          |           |                                    |
| 27.                  | Availability of drain                                                                                                                                                | No          |           |                                    |
| 28.                  | Telephone                                                                                                                                                            | No          |           |                                    |
| 29.                  | Electricity                                                                                                                                                          | No          |           |                                    |
| 30.                  | Dealing with inflammable/chemical                                                                                                                                    | No          |           |                                    |

Page 1 of 4 Printed on : 06 March, 2020

| 31. | Occupancy                                              | No                           |
|-----|--------------------------------------------------------|------------------------------|
| 32. | EAST                                                   | Pcc Road 12 feet wide        |
| 33. | WEST                                                   | Plot of<br>Chandrakanta devi |
| 34. | NORTH                                                  | Pcc Road 12 feet wide        |
| 35. | SOUTH                                                  | House of Chandrakanta devi   |
| 36. | Length of the Road(In Mtr.)                            | Up to 50 meter               |
| 37. | Existing Width of the Road(In Mtr.)                    | 3.6                          |
| 38. | Proposed Width of the Road as per Master Plan(In Mtr.) | 3.6                          |
| 39. | Width of the RoadWidening(In Mtr.)                     | 0                            |
| 40. | Plot area (As per deed)                                | 133.58                       |