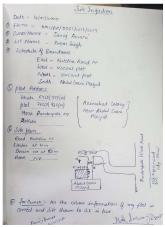

## **SITE VISIT REPORT**

**Proposal Details** 

Owner Name : MD.SARAJ ANSARI Site Visit Date : 10 January, 2020

Applicant Name : PREM KUMAR SINGH File No. : DMC/BP/0381/W17/2019

Ward No. : W17 Case Type : New

Thana No. : 04 Plot No. OLD - 772 , NEW - 968

Road No. / Name : Tetulmuri 22/12 ,P.O - Sijua, P.S - Jogat Registration No. : DMC/ENG/0018/2016

Dist - Dhanbad Dist- Dhanbad

|     | Site Visit Checklist                                                                                                                                                 |             |            |         |  |
|-----|----------------------------------------------------------------------------------------------------------------------------------------------------------------------|-------------|------------|---------|--|
| #   | Description                                                                                                                                                          | As On Site  | Objection  | Remark  |  |
| 1.  | Whether Existing at Site                                                                                                                                             | Yes         | 02,000.011 | - Noman |  |
| 2.  | Whether connected with an existing public road                                                                                                                       | Yes         |            |         |  |
| 3.  | Status of road                                                                                                                                                       | Public      |            |         |  |
| 4.  | Nature of Road                                                                                                                                                       | Kutchha     |            |         |  |
| 5.  | Width of approach road                                                                                                                                               | 4.27        |            |         |  |
| 6.  | Whether road side drain exists                                                                                                                                       | No          |            |         |  |
| 7.  | if Whether road side drain exists is No - Distance from nearest drain                                                                                                | 50m         |            |         |  |
| 8.  | if Whether road side drain exists is No - easibility to connect                                                                                                      | No          |            |         |  |
| 9.  | if Whether road side drain exists is No - Scope of widening of road                                                                                                  | no          |            |         |  |
| 10. | Whether the site is at road junction                                                                                                                                 | No          |            |         |  |
| 11. | Level of site in relation to approach road                                                                                                                           | 0.01m       |            |         |  |
| 12. | Whether the area is subject to                                                                                                                                       | NA          |            |         |  |
| 13. | Whether the locality is                                                                                                                                              | Developing  |            |         |  |
| 14. | Distance of the plot from the nearest temple/<br>monument / Airport/ Other important building                                                                        | 5m          |            |         |  |
| 15. | The vertical and horizontal distance from 33 KV/11 KV electric line                                                                                                  | 5m          |            |         |  |
| 16. | Whether the Site is vacant                                                                                                                                           | Yes         |            |         |  |
| 17. | Plot size (As per measurement)(In Sqmt)                                                                                                                              | 179.09      |            |         |  |
| 18. | Whether the applicant encroached the Govt. land/road land/any other land/drainage channel                                                                            | No          |            |         |  |
| 19. | Sketch site plan showing the location of the site, important land marks and connectivity with the main road is enclosed. (For site not located on main road) at page | yes         |            |         |  |
| 20. | Any other information.                                                                                                                                               | n/a         |            |         |  |
| 21. | Verified the Amins report with/without site inspection and found correct                                                                                             | Yes         |            |         |  |
| 22. | Land Use                                                                                                                                                             | Residential |            |         |  |
| 23. | Road                                                                                                                                                                 | Yes         |            |         |  |
| 24. | Sewerage                                                                                                                                                             | No          |            |         |  |
| 25. | Drainage                                                                                                                                                             | No          |            |         |  |
| 26. | Water facility                                                                                                                                                       | No          |            |         |  |
| 27. | Availability of drain                                                                                                                                                | No          |            |         |  |
| 28. | Telephone                                                                                                                                                            | No          |            |         |  |
| 29. | Electricity                                                                                                                                                          | No          |            |         |  |
| 30. | Dealing with inflammable/chemical                                                                                                                                    | No          |            |         |  |
|     |                                                                                                                                                                      |             |            |         |  |

Page 1 of 3 Printed on : 20 January, 2020

| 31. | Occupancy                                              | No                            |
|-----|--------------------------------------------------------|-------------------------------|
| 32. | EAST                                                   | Kutchha Road 14<br>feet       |
| 33. | WEST                                                   | Vacant plot                   |
| 34. | NORTH                                                  | Vacant plot                   |
| 35. | SOUTH                                                  | Abdul Gani Masjid<br>Azimabad |
| 36. | Length of the Road(In Mtr.)                            | Up to 50 meter                |
| 37. | Existing Width of the Road(In Mtr.)                    | 4.27                          |
| 38. | Proposed Width of the Road as per Master Plan(In Mtr.) | 3.6                           |
| 39. | Width of the RoadWidening(In Mtr.)                     | 0                             |
| 40. | Plot area (As per deed)                                | 200.31                        |