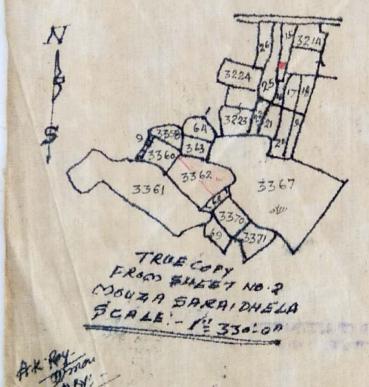

## Scanned by CamScanner

PART PLAN OF COOUZA SARAIDHELA SHOWING THE LAND COLOURED IN RED SOLD BY: SRI HARADHAN COBHATO SID LATE: FOLU MANATO AT. & RO SARADH DIST. DMAMBAD COOUZA NO. 8 KHAYANO. 77 IN PLOT NO. 3362 AN AREA OF 30/8 PELOTANO. 3368 AREA OF DEC. AND KHATANO. 92 PLOT NO. 3215 ARE 02DEC. TOTAL AREA 36/2 DEC.

BRISRINATH MAHATO. THE HAND OF SRI COAHESN PRASAD COAHATO . 0510 ADJ P.O. SARAIDNELA, DIST. DHANBAD.

CHOUNH DI OF PLOT NO. 3362 AND 3368 N: + B.C.C.L. Boundary & MAHATE Colony. 5: Makya Mahato & Jagoshwas Mahato, £ :- 8. c. c. L . . W - PLOT. NO. 3360 Had 3363 OF PLOT NO 3215 N: - Khiru Mahato. 5: - Garib Ram Show. E' - Kali Pada Mandal W: - Khire Mahato