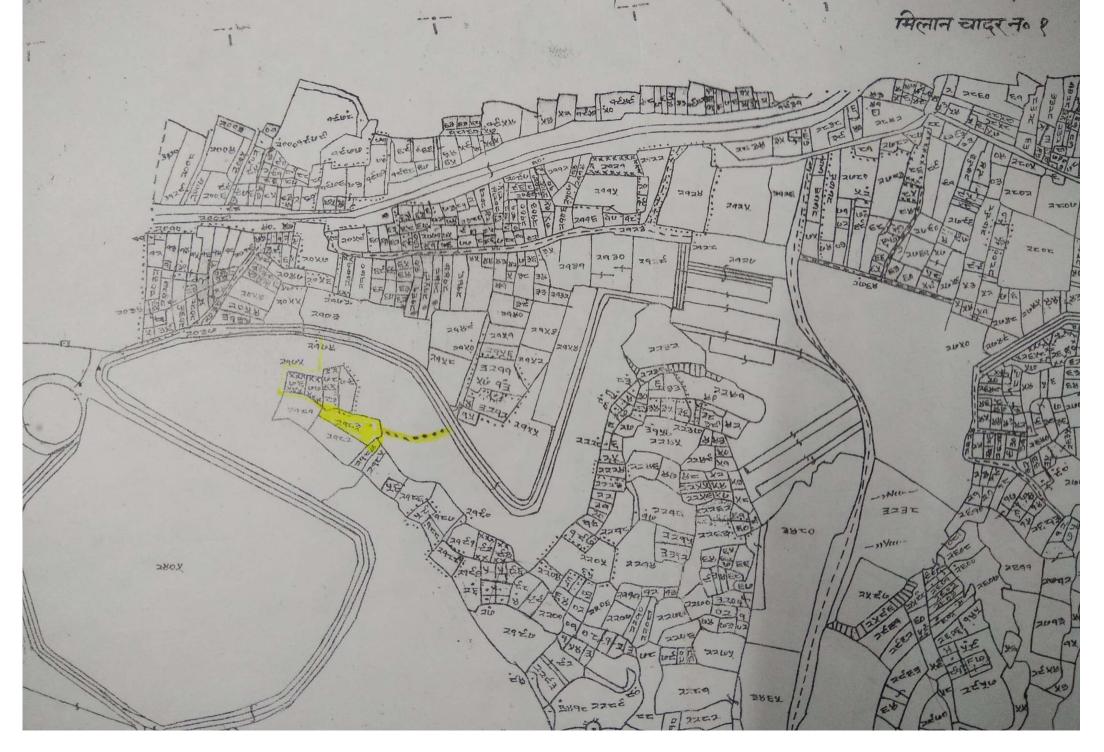

## Scanned by CamScanner

PART PLAN OF COOUZA SARAIDHELA SHOWING THE LAND COLOURED IN RED SOLD BY: SRI HARADHAN COBHATO SID LATE: FOLU MANATO AT. & RO SARADH DIST. DMAMBAD COOUZA NO. 8 KHAYANO. 77 IN PLOT NO. 3362 AN AREA OF 30/8 PELOTANO. 3368 AREA OF DEC. AND KHATANO. 92 PLOT NO. 3215 ARE 02DEC. TOTAL AREA 36/2 DEC.

BRISRINATH MAHATO. THE HAND OF SRI COAHESN PRASAD COAHATO . 0510 ADJ P.O. SARAIDNELA, DIST. DHANBAD.

CHOUNH DI OF PLOT NO. 3362 AND 3368 N: + B.C.C.L. Boundary & MAHATE Colony. 5: Makya Mahato & Jagoshwas Mahato, £ :- 8. c. c. L . . W - PLOT. NO. 3360 Had 3363 OF PLOT NO 3215 N: - Khiru Mahato. 5: - Garib Ram Show. E' - Kali Pada Mandal W: - Khire Mahato