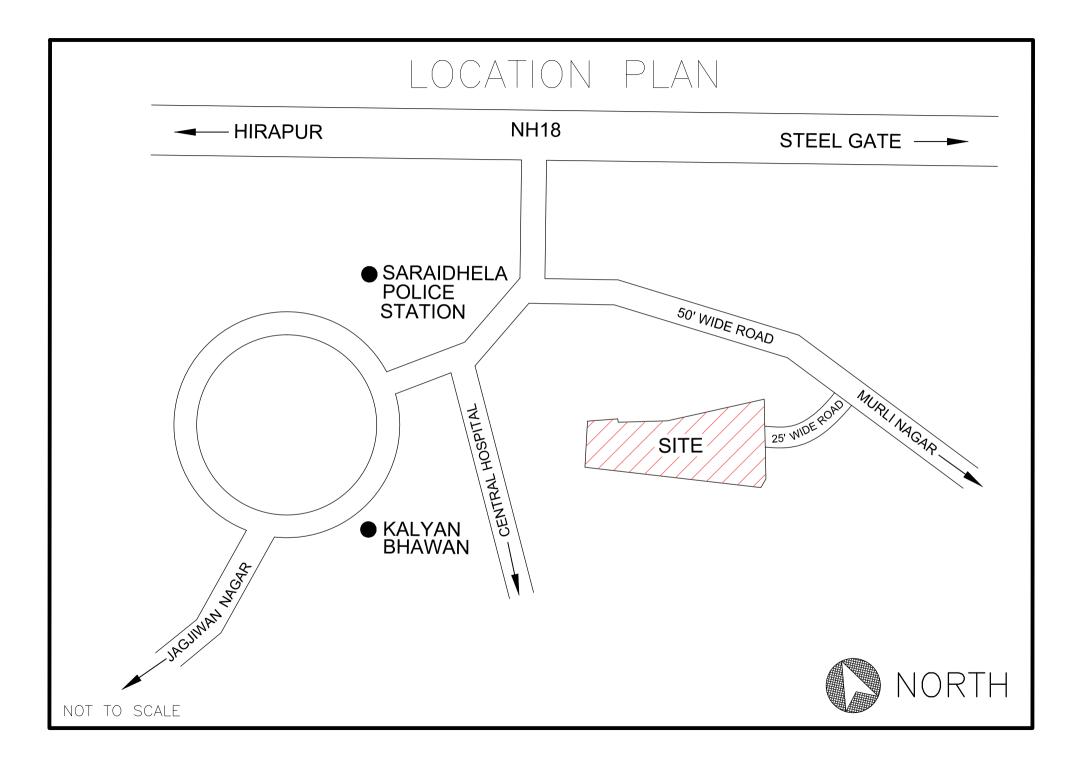

SURVEY MAP

Seller: - Grarib Ram Shaw slo Kisto Shaw of Mandal Para Saraidhela . P.S. Saraidhela. Dist. Dhanbad. Purchaser: - Mahesh Prasad slo Sringth Mahato of Saraidhela. Mandal Para. Near Aditya Apartment, Dhanbad. Schedule: - Mouza. Soraidhela. No. 8. P.S. Sazaidhela. New Khata No. 163 Old Khata No. 77, New Plot No. 2180. Old Plot NO. 3363 Area 1.65-Katha or 2.72-Deci. Shown in red colour. Boundary: North: - Part of PlotNo. 2180. South: - New Plot No. 2183, Makesh Prasad. East - New PlotNo 2179 & 2183, Mahesh Prasad. West - - New Plotno. 2181 & 2177. t Mahesh Prasad TRUE DY Not to Scale. - 301 mide Road . 96 Garil Ram Shaw Mahesh Prosed 14/03/2019