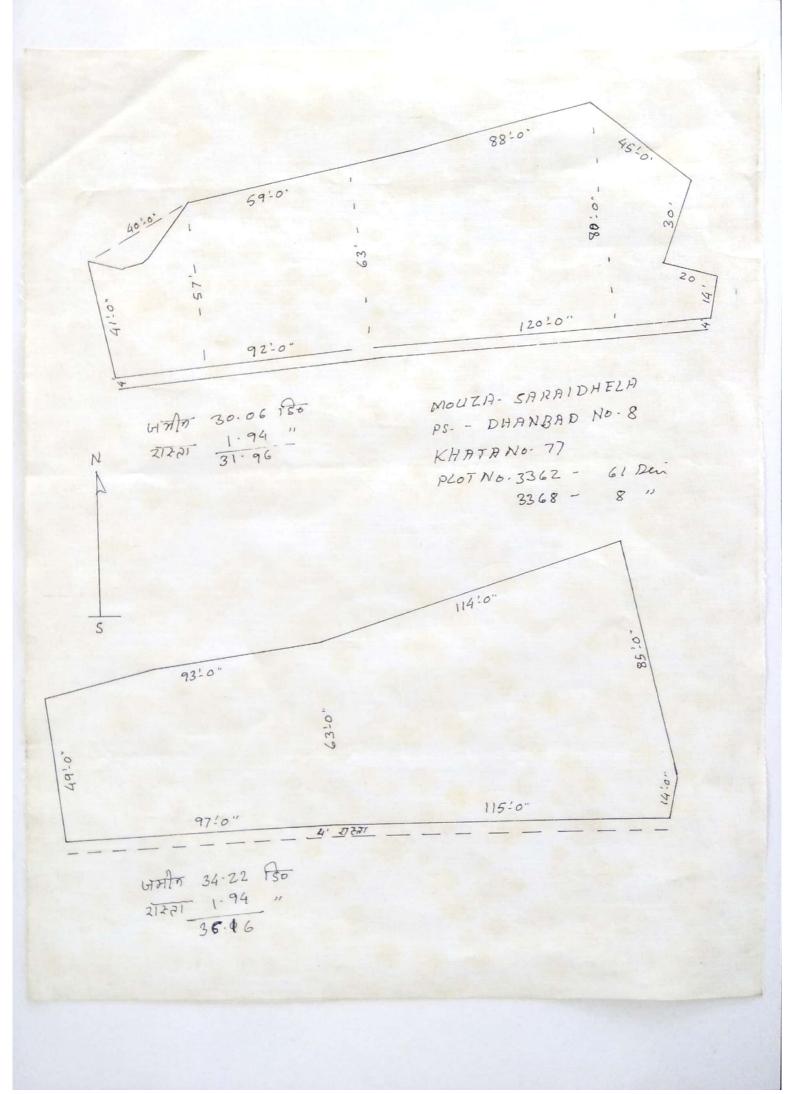

# बिबरण जमीन-

जिला धमबाद चौकी सदर र जिष्ट्री औ फिस धमबाद, अंचल एवं थाना-धमबाद हालथाना-सरायदेला के अन्तर्गत "सरायदेला" मौजे मे<u>ं रैयती स्वत्व</u> की जमीन, मोजाम0-08 नया खाता नं0-163 हूँ एक सौ तिरसठ हूँ पुराना खाता नं0-77 नया प्लोट नं0-2180 हूँ दो हजार एक सौ अस्ती हूँ पुराना प्लोट नं0-3363 अंश रकवा-1. 65 कट्ठा, यानि-2.72 डिसमिल जमीन यह केवाला दस्तावेज द्वारा आपको बिकी किया, जो यह केवाला दस्तावेज के साथ नत्थी की गई नक्शा में "लाल" रंग से दिखाया गया है, उक्त जमीन अन्य सडक पर आवासीय है, वार्ड संख्या-24 में अवस्थित है, जिसका हो ल्डिंग नं0--0240002272000 एम 0 है।

# जिसका चौहद्दी

पुरब :- नया प्लोट नं०-2179 स्व 2183, महेश प्रसाद, पश्चिम:- नया प्लोट नं०-2181 स्व 2177 उत्तर :- नया प्लोट नं०-2180 का अंग, दाद्दिण :- नया प्लोट नं०-2183 महेश प्रसाद ।

उक्त जमीन का खतियान विगत साविक सर्वे नापी के समय प्रयाग महतो सह अन्य के नाम से दर्ज हुआ है।उक्त प्रयाग महतो के देहान्त के बाद उनके दो पुत्र किष्ठटो साह रवं काली चरण साह सम अंश में वारीश हुए, और उक्त किष्ठटो साह के देहान्त के बाद में § बिक्रेता§ सह मेरे भाई वारीश हुए, और में वारीशान सूत्र से आपसी बटवारा के मुताबिक नीज अंश में प्राप्त कर अंचल कार्यालय-धनवाद के जमाबन्दी संख्या-77 में सलाना मालगुजारी अदाय देते हुर अपना निजांश जमीन सम्पूर्ण निर्दाय और निर्विवाद हालत में आपको बिक्री किया।

Seller: - Grarib Ram Shaw slo Kisto Shaw of Mandal Para Saraidhela . P.S. Saraidhela. Dist. Dhanbad. Purchaser: - Mahesh Prasad slo Sringth Mahato of Saraidhela. Mandal Para. Near Aditya Apartment, Dhanbad. Schedule: - Mouza. Soraidhela. No. 8. P.S. Sazaidhela. New Khata No. 163 Old Khata No. 77, New Plot No. 2180. Old Plot NO. 3363 Area 1.65-Katha or 2.72-Deci. Shown in red colour. Boundary: North: - Part of PlotNo. 2180. South: - New Plot No. 2183, Makesh Prasad. East - New PlotNo 2179 & 2183, Mahesh Prasad. West - - New Plotno. 2181 & 2177. t Mahesh Prasad TRUE DY Not to Scale. - 301 mide Road . 96 Garil Ram Shaw Mahesh Prosed 14/03/2019