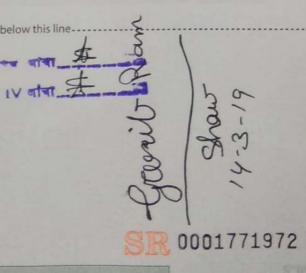

# IN-JH15227559691700R 14-Mar-2019 11:54 AM SHCIL (FI)/ jhshcil01/ DHANBAD/ JH-DB SUBIN-JHJHSHCIL0119653428993651R MAHESH PRASAD Article 23 Conveyance LAND : 7,24,000 (Seven Lakh Twenty Four Thousand only) GARIB RAM SHAW MAHESH PRASAD

- : MAHESH PRASAD
- 29,000 (Twenty Nine Thousand only)

रब्दान निराम 21 के अधीन और Mc Please write or type below this line--माश्तकारी एक्ट की धारा \_466465 के आगी-ता गाहरा है और इण्डियन स्टाम्प एकर-1895 की अन्स्ची । या । या \_ २. २. के अधीव यथावर भूराम्द्र लगारा। गरा हे। अथवा टिकट नश्शी भ विमतन है या स्टामा - शहूक अपेरिक नहीं है। Fame della · 15/3/19