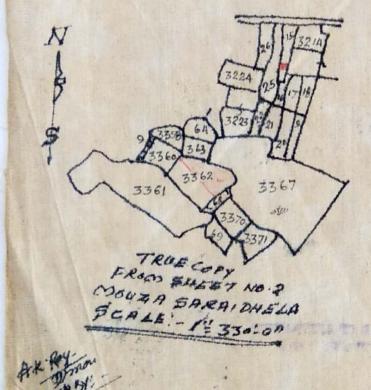

# बिबरण जमीन-

जिला धमबाद चौकी सदर र जिष्ट्री औ फिस धमबाद, अंचल एवं थाना-धमबाद हालथाना-सरायदेला के अन्तर्गत "सरायदेला" मौजे मे<u>ं रैयती स्वत्व</u> की जमीन, मोजाम0-08 नया खाता नं0-163 हूँ एक सौ तिरसठ हूँ पुराना खाता नं0-77 नया प्लोट नं0-2180 हूँ दो हजार एक सौ अस्ती हूँ पुराना प्लोट नं0-3363 अंश रकवा-1. 65 कट्ठा, यानि-2.72 डिसमिल जमीन यह केवाला दस्तावेज द्वारा आपको बिकी किया, जो यह केवाला दस्तावेज के साथ नत्थी की गई नक्शा में "लाल" रंग से दिखाया गया है, उक्त जमीन अन्य सडक पर आवासीय है, वार्ड संख्या-24 में अवस्थित है, जिसका हो ल्डिंग नं0--0240002272000 एम 0 है।

# जिसका चौहद्दी

पुरब :- नया प्लोट नं०-2179 स्व 2183, महेश प्रसाद, पश्चिम:- नया प्लोट नं०-2181 स्व 2177 उत्तर :- नया प्लोट नं०-2180 का अंग, दाद्दिण :- नया प्लोट नं०-2183 महेश प्रसाद ।

उक्त जमीन का खतियान विगत साविक सर्वे नापी के समय प्रयाग महतो सह अन्य के नाम से दर्ज हुआ है।उक्त प्रयाग महतो के देहान्त के बाद उनके दो पुत्र किष्ठटो साह रवं काली चरण साह सम अंश में वारीश हुए, और उक्त किष्ठटो साह के देहान्त के बाद में § बिक्रेता§ सह मेरे भाई वारीश हुए, और में वारीशान सूत्र से आपसी बटवारा के मुताबिक नीज अंश में प्राप्त कर अंचल कार्यालय-धनवाद के जमाबन्दी संख्या-77 में सलाना मालगुजारी अदाय देते हुर अपना निजांश जमीन सम्पूर्ण निर्दाय और निर्विवाद हालत में आपको बिक्री किया।

Seller: - Grarib Ram Shaw slo Kisto Shaw of Mandal Para Saraidhela . P.S. Saraidhela. Dist. Dhanbad. Purchaser: - Mahesh Prasad slo Sringth Mahato of Saraidhela. Mandal Para. Near Aditya Apartment, Dhanbad. Schedule: - Mouza. Soraidhela. No. 8. P.S. Sazaidhela. New Khata No. 163 Old Khata No. 77, New Plot No. 2180. Old Plot NO. 3363 Area 1.65-Katha or 2.72-Deci. Shown in red colour. Boundary: North: - Part of PlotNo. 2180. South: - New Plot No. 2183, Makesh Prasad. East - New PlotNo 2179 & 2183, Mahesh Prasad. West - - New Plotno. 2181 & 2177. t Mahesh Prasad TRUE DY Not to Scale. - 301 mide Road . 96 Garil Ram Shaw Mahesh Prosed 14/03/2019